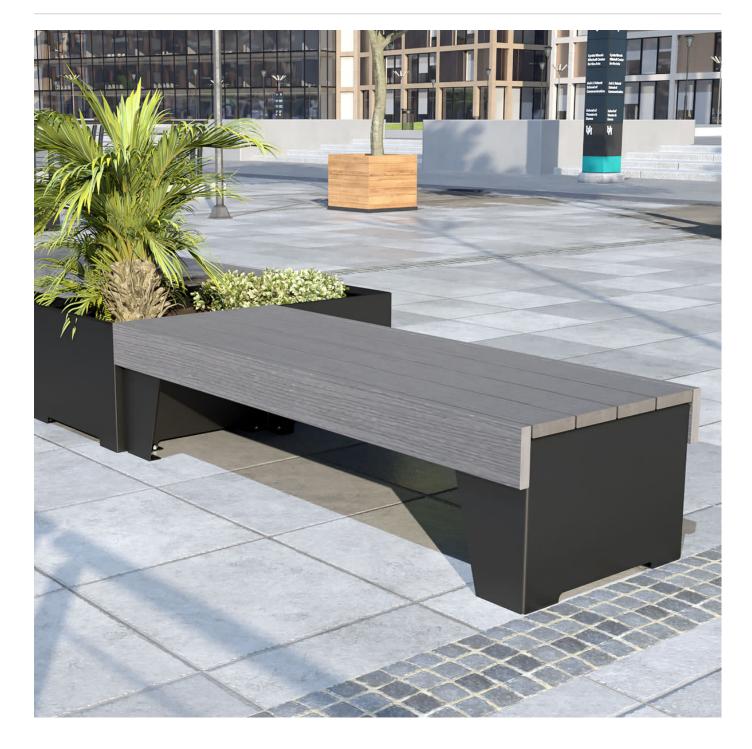

Bold Powder-Coat Lobster Satin

Bold Powder-Coat Moonlight Satin

Seating » Benches

Modular bench seating with contrasting finishes and folded forms. Battens in 5 Duraslat<sup>™</sup> XG colours and aluminium frame in 27 powder-coat finishes.

| Description | Inspired by the Italian love of modern design, the Sorrento bench is as<br>much at home in the public spaces of Chicago as it is on boardwalks of<br>the Mediterranean. The contrasting finishes, folded forms, and modular<br>bench design combine to create public spaces that draw the eye and<br>challenge the status quo. Finishes include battens in 5 Duraslat <sup>™</sup> XG<br>colours and an aluminium frame in 27 powder-coat finishes. |
|-------------|-----------------------------------------------------------------------------------------------------------------------------------------------------------------------------------------------------------------------------------------------------------------------------------------------------------------------------------------------------------------------------------------------------------------------------------------------------|
| Made In     | Australia                                                                                                                                                                                                                                                                                                                                                                                                                                           |
| Dimensions  | 1800mmW x 650mmD x 445mmH                                                                                                                                                                                                                                                                                                                                                                                                                           |
| Batten Type | Duraslat™ XG<br>Ravine, Cave, Alcove, Boulder, Dune                                                                                                                                                                                                                                                                                                                                                                                                 |
| Frame       | Powder-coated aluminium                                                                                                                                                                                                                                                                                                                                                                                                                             |