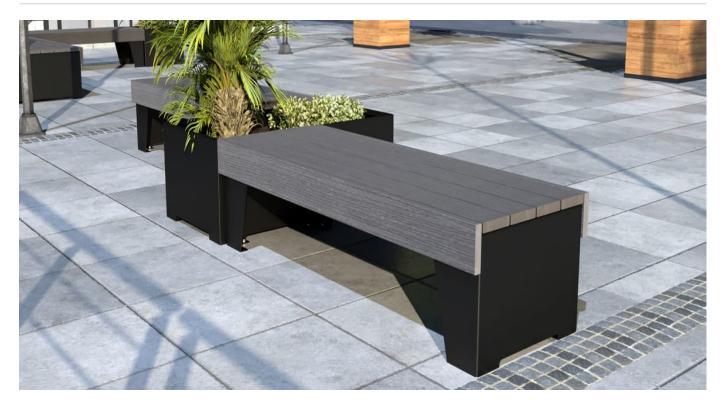

Bold Powder-Coat Lobster Satin

Bold Powder-Coat Moonlight Satin

Seating » Benches

Modular bench seating with contrasting finishes and folded forms. Battens in 5 Duraslat<sup>™</sup> XG colours and aluminium frame in 27 powder-coat finishes.

| Description | Inspired by the Italian love of modern design, the Sorrento bench is as<br>much at home in the public spaces of Chicago as it is on boardwalks of<br>the Mediterranean. The contrasting finishes, folded forms, and modular<br>bench design combine to create public spaces that draw the eye and<br>challenge the status quo. Finishes include battens in 5 Duraslat <sup>™</sup> XG<br>colours and an aluminium frame in 27 powder-coat finishes. |
|-------------|-----------------------------------------------------------------------------------------------------------------------------------------------------------------------------------------------------------------------------------------------------------------------------------------------------------------------------------------------------------------------------------------------------------------------------------------------------|
| Made In     | Australia                                                                                                                                                                                                                                                                                                                                                                                                                                           |
| Dimensions  | 1800mmW x 650mmD x 445mmH                                                                                                                                                                                                                                                                                                                                                                                                                           |
| Batten Type | Duraslat™ XG<br>Ravine, Cave, Alcove, Boulder, Dune                                                                                                                                                                                                                                                                                                                                                                                                 |
| Frame       | Powder-coated aluminium                                                                                                                                                                                                                                                                                                                                                                                                                             |