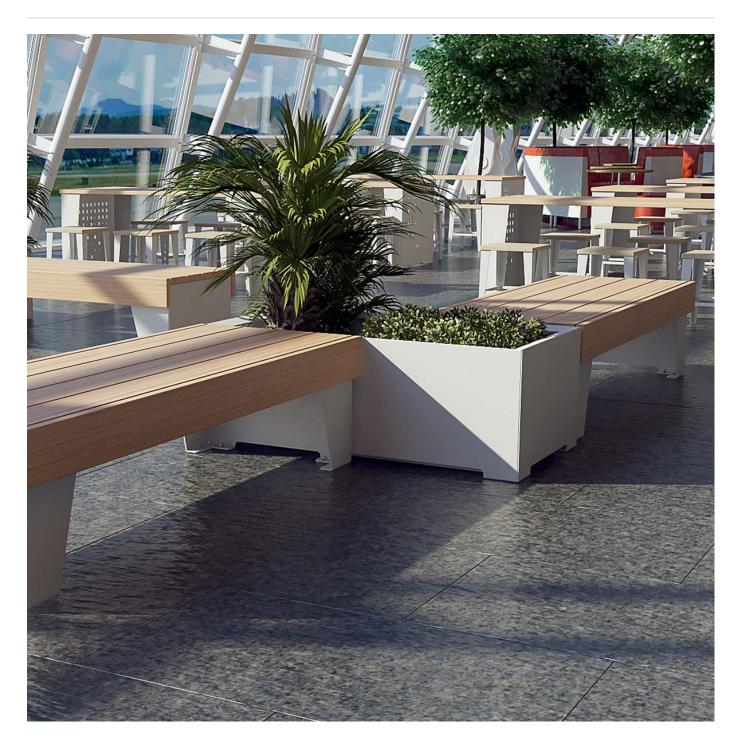

**Accessories** » Planters

Collection: Sorrento

Designed by: Botton + Gardiner

**Accessories** » Planters

**Accessories** » Planters

**Accessories** » Planters

Modern, modular, trough planter design creates little islands of calm with bursts of greenery. Aluminium frame available in 27 powder-coat finishes.

| Description | Inspired by the Italian love of modern design, the Sorrento block planter is as much at home in the public spaces of Chicago as it is on boardwalks of the Mediterranean. The modular trough planter can create little islands of calm with bursts of greenery. An aluminum frame is available in 27 powder-coat finishes. |
|-------------|----------------------------------------------------------------------------------------------------------------------------------------------------------------------------------------------------------------------------------------------------------------------------------------------------------------------------|
| Made In     | Australia                                                                                                                                                                                                                                                                                                                  |
| Dimensions  | 1220mmW x 640mmD x 440mmH                                                                                                                                                                                                                                                                                                  |
| Capacity    | 2.13m3                                                                                                                                                                                                                                                                                                                     |
| Frame       | Powder-coated aluminium                                                                                                                                                                                                                                                                                                    |