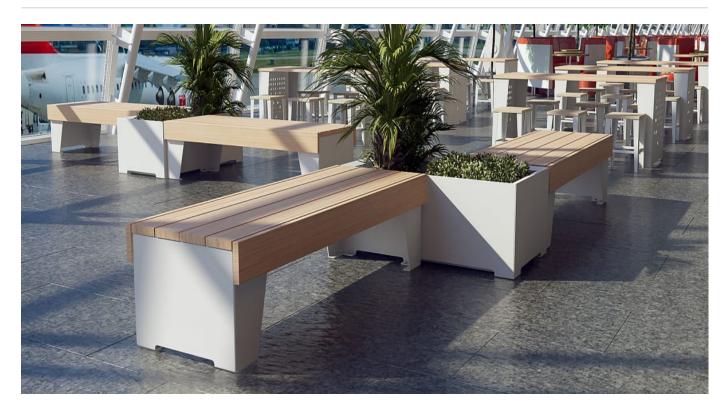

**Accessories** » Planters

Collection: Sorrento

Designed by: Botton + Gardiner

**Accessories** » Planters

**Accessories** » Planters

**Accessories** » Planters

Modern, modular, trough planter design creates little islands of calm with bursts of greenery. Aluminium frame available in 27 powder-coat finishes.

| Description | Inspired by the Italian love of modern design, the Sorrento block planter is as much at home in the public spaces of Chicago as it is on boardwalks of the Mediterranean. The modular trough planter can create little islands of calm with bursts of greenery. An aluminum frame is available in 27 powder-coat finishes. |
|-------------|----------------------------------------------------------------------------------------------------------------------------------------------------------------------------------------------------------------------------------------------------------------------------------------------------------------------------|
| Made In     | Australia                                                                                                                                                                                                                                                                                                                  |
| Dimensions  | 1220mmW x 640mmD x 440mmH                                                                                                                                                                                                                                                                                                  |
| Capacity    | 2.13m3                                                                                                                                                                                                                                                                                                                     |
| Frame       | Powder-coated aluminium                                                                                                                                                                                                                                                                                                    |