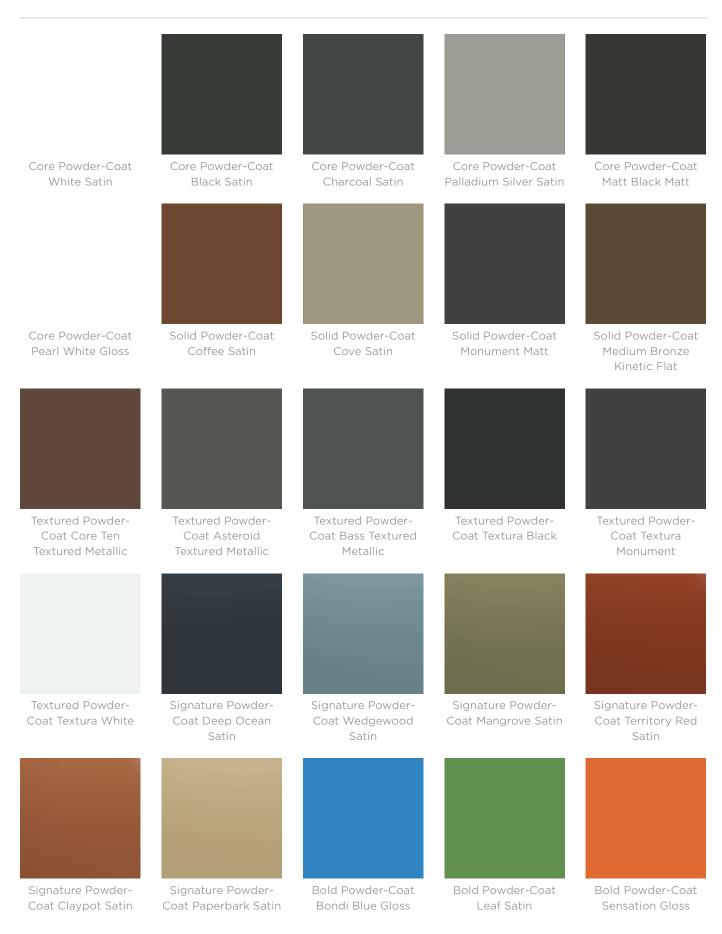

**Accessories** » Planters

Powder Coat Core

White (satin), Black (satin), Charcoal (satin), Palladium Silver (satin), Matt

Black (matt), Pearl White (gloss)

Solid

Coffee (satin), Cove (satin), Monument (matt), Medium Bronze Kinetic

Textured

Core Ten (textured metallic), Asteroid (textured metallic), Bass (textured

metallic), Textura Black (textured), Textura Monument (textured), Textura

White (textured)

Signature

Deep Ocean (satin), Wedgewood (satin), Mangrove (satin), Territory Red

(matt), Claypot (satin), Paperbark (satin)

Bondi Blue (gloss), Leaf (satin), Sensation (gloss), Lobster (satin),

Moonlight (satin)

Sustainability Recycled Materials

We locally source our aluminium. It means we know it uses recycled