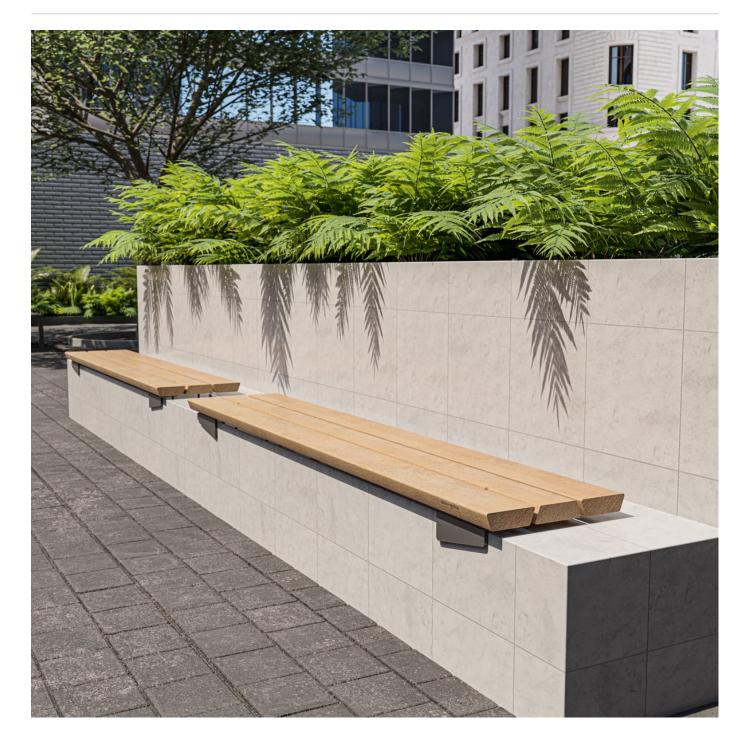

Seating » Benches

Contemporary wall-mounted seating. Solid, trapezoidal, hardwood battens in 5 colours with a sleek steel frame in 27 zinc-primed powder-coat finishes.

| Description | The juxtaposition of solid, hardwood battens and a sleek steel frame is<br>unified with trapezoidal design elements that add strength and visual<br>appeal to the Terrain plinth bench. Finishes include 5 hardwood and 27<br>zinc-primed powder-coat colours. Terrain is a high-quality collection that<br>adds a robust, contemporary feel to public spaces. |  |
|-------------|----------------------------------------------------------------------------------------------------------------------------------------------------------------------------------------------------------------------------------------------------------------------------------------------------------------------------------------------------------------|--|
| Made In     | Australia                                                                                                                                                                                                                                                                                                                                                      |  |
| Dimensions  | 2100mmW x 400mmD<br>Recommended installed seat height: 450mmH                                                                                                                                                                                                                                                                                                  |  |
| Batten Type | Hardwood<br>Blackbutt, Spotted Gum, Mixed Red -<br>Pine, Mahogany, Ebony Oil                                                                                                                                                                                                                                                                                   |  |
| Frame       | Hot-dip galvanised or zinc-primed powder-coated steel                                                                                                                                                                                                                                                                                                          |  |