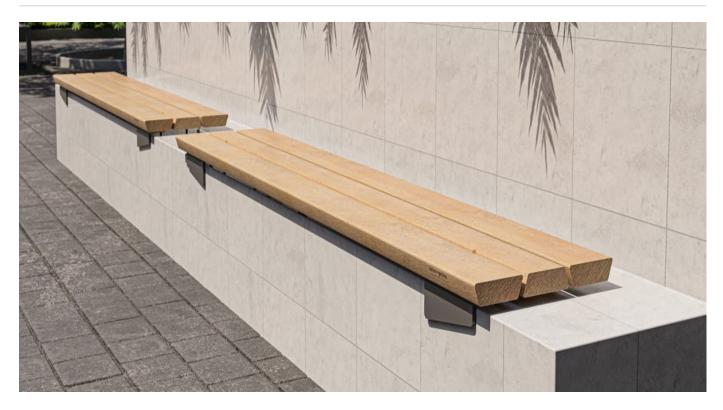

Seating » Benches

Contemporary wall-mounted seating. Solid, trapezoidal, hardwood battens in 5 colours with a sleek steel frame in 27 zinc-primed powder-coat finishes.

| Description | The juxtaposition of solid, hardwood battens and a sleek steel frame is<br>unified with trapezoidal design elements that add strength and visual<br>appeal to the Terrain plinth bench. Finishes include 5 hardwood and 27<br>zinc-primed powder-coat colours. Terrain is a high-quality collection that<br>adds a robust, contemporary feel to public spaces. |  |
|-------------|----------------------------------------------------------------------------------------------------------------------------------------------------------------------------------------------------------------------------------------------------------------------------------------------------------------------------------------------------------------|--|
| Made In     | Australia                                                                                                                                                                                                                                                                                                                                                      |  |
| Dimensions  | 2100mmW x 400mmD<br>Recommended installed seat height: 450mmH                                                                                                                                                                                                                                                                                                  |  |
| Batten Type | Hardwood<br>Blackbutt, Spotted Gum, Mixed Red -<br>Pine, Mahogany, Ebony Oil                                                                                                                                                                                                                                                                                   |  |
| Frame       | Hot-dip galvanised or zinc-primed powder-coated steel                                                                                                                                                                                                                                                                                                          |  |