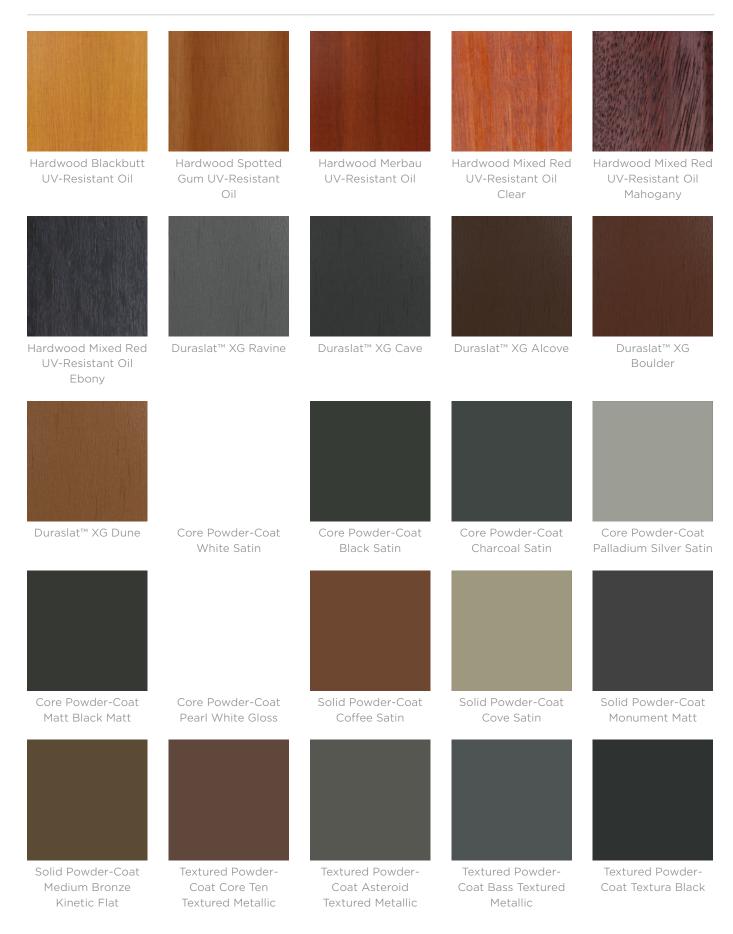

Tables » Dining Height Tables

| Batten Type    | Hardwood<br>Blackbutt, Spotted Gum, Mixed Red -<br>Pine, Mahogany, Ebony Oil<br>Duraslat™ XG<br>Ravine, Cave, Alcove, Boulder, Dune                                                                          |  |
|----------------|--------------------------------------------------------------------------------------------------------------------------------------------------------------------------------------------------------------|--|
| Frame          | Powder-coated, galvanised steel.                                                                                                                                                                             |  |
| Powder Coat    | Core<br>White (satin), Black (satin), Charcoal (satin), Palladium Silver (satin), Matt<br>Black (matt), Pearl White (gloss)                                                                                  |  |
|                | Solid<br>Coffee (satin), Cove (satin), Monument (matt), Medium Bronze Kinetic<br>(flat)                                                                                                                      |  |
|                | Textured<br>Core Ten (textured metallic), Asteroid (textured metallic), Bass (textured<br>metallic), Textura Black (textured), Textura Monument (textured), Textura<br>White (textured)                      |  |
|                | Signature<br>Deep Ocean (satin), Wedgewood (satin), Mangrove (satin), Territory Red<br>(matt), Claypot (satin), Paperbark (satin)                                                                            |  |
|                | Bold<br>Bondi Blue (gloss), Leaf (satin), Sensation (gloss), Lobster (satin),<br>Moonlight (satin)                                                                                                           |  |
| Sustainability | Certified Hardwood<br>All hardwood is sourced from sustainable forests certified by the<br>Program for the Endorsement of Forest Certification (PEFC), the world's<br>largest forestry certification system. |  |
|                | Recycled Materials<br>We locally source our aluminium. It means we know it uses recycled<br>content and is 100% recyclable.                                                                                  |  |
|                | Duraslat™ XG is made from 90% of recycled hardwood fibres and reclaimed plastic materials, which reduces demand for virgin materials.                                                                        |  |
|                | Low Pollutants<br>Our powder-coating process doesn't emit Volatile Organic Compounds<br>(VOCs) and has Environmental Product Declarations (EPDs).                                                            |  |
| Warranty       | 5-year warranty. View the <u>warranty</u> for more details.                                                                                                                                                  |  |
| Lead Time      | 4-6 weeks                                                                                                                                                                                                    |  |