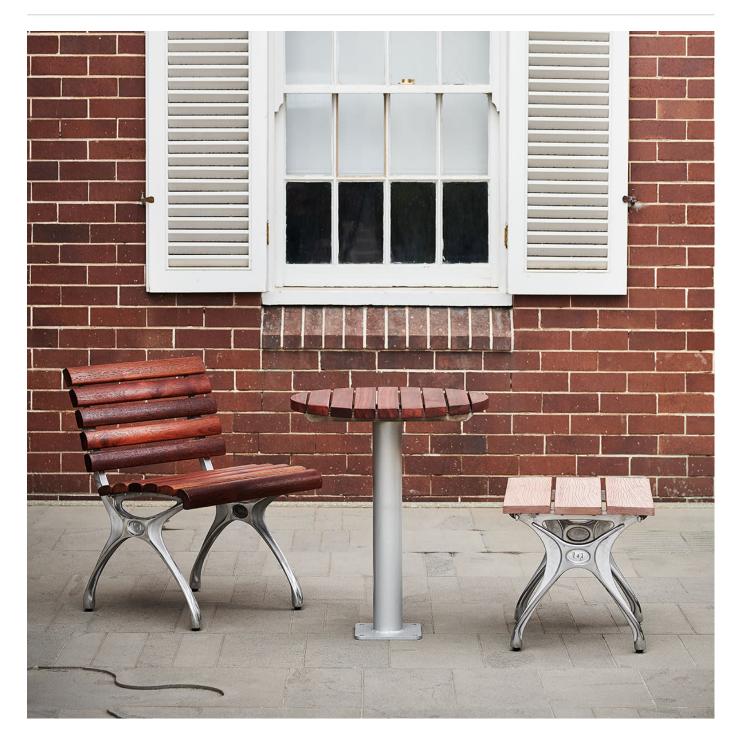

3 of 6

Tables » Dining Height Tables

Timeless classic table design with circular top. Hardwood or Duraslat<sup>™</sup> XG battens with a galvanised steel post frame in 27 powder-coat finishes.

| The Urban pop table is a fun addition to the Urban collection. Use flexibly<br>with any items in our Urban furniture range to create small, fixed, fully<br>external settings. Team with our curved benches, single Urban seats, or ir<br>front of cantilevered benches to create comfortable little seating alcoves<br>where people can eat, absorb some sunshine or work outside. Finishes<br>include 5 hardwood or 5 Duraslat™ XG colours and 27 powder-coat<br>finishes or a galvanised frame finish. Urban is close to our heart; a classic<br>elegant, and highly functional collection that works in almost any public<br>space. |  |
|-----------------------------------------------------------------------------------------------------------------------------------------------------------------------------------------------------------------------------------------------------------------------------------------------------------------------------------------------------------------------------------------------------------------------------------------------------------------------------------------------------------------------------------------------------------------------------------------------------------------------------------------|--|
| Australia                                                                                                                                                                                                                                                                                                                                                                                                                                                                                                                                                                                                                               |  |
| 2 Seater<br>600 DIA x 730mmH<br>4-5 Seater<br>900 DIA x 730mmH                                                                                                                                                                                                                                                                                                                                                                                                                                                                                                                                                                          |  |
|                                                                                                                                                                                                                                                                                                                                                                                                                                                                                                                                                                                                                                         |  |