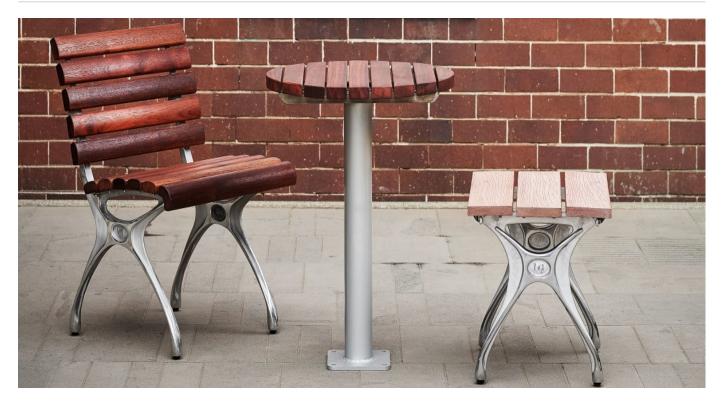

3 of 6

Tables » Dining Height Tables

Timeless classic table design with circular top. Hardwood or Duraslat<sup>™</sup> XG battens with a galvanised steel post frame in 27 powder-coat finishes.

| The Urban pop table is a fun addition to the Urban collection. Use flexibly<br>with any items in our Urban furniture range to create small, fixed, fully<br>external settings. Team with our curved benches, single Urban seats, or ir<br>front of cantilevered benches to create comfortable little seating alcoves<br>where people can eat, absorb some sunshine or work outside. Finishes<br>include 5 hardwood or 5 Duraslat™ XG colours and 27 powder-coat<br>finishes or a galvanised frame finish. Urban is close to our heart; a classic<br>elegant, and highly functional collection that works in almost any public<br>space. |  |
|-----------------------------------------------------------------------------------------------------------------------------------------------------------------------------------------------------------------------------------------------------------------------------------------------------------------------------------------------------------------------------------------------------------------------------------------------------------------------------------------------------------------------------------------------------------------------------------------------------------------------------------------|--|
| Australia                                                                                                                                                                                                                                                                                                                                                                                                                                                                                                                                                                                                                               |  |
| 2 Seater<br>600 DIA x 730mmH<br>4-5 Seater<br>900 DIA x 730mmH                                                                                                                                                                                                                                                                                                                                                                                                                                                                                                                                                                          |  |
|                                                                                                                                                                                                                                                                                                                                                                                                                                                                                                                                                                                                                                         |  |