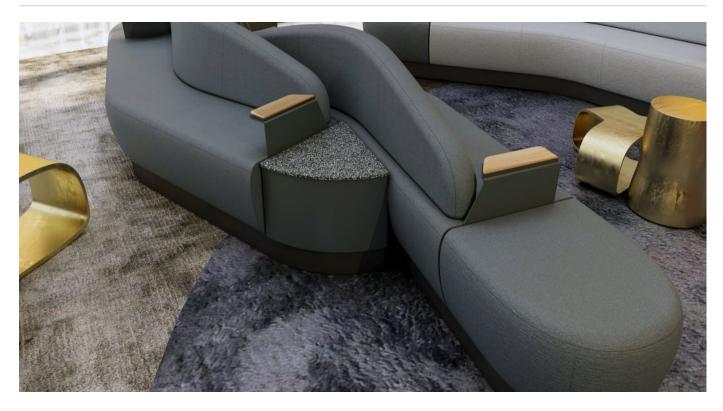

Tables » Low Tables

Modern, modular, 60° table design. Mix and match multipurpose compact laminates, solid surfaces, and powder-coat colours to create a unique look.

| Description | Modest modularity and organic forms define the Nexus 60° table that<br>can be integrated with other modular lounge seating elements, tables,<br>planters and litter bins that interconnect in multiple ways to become a<br>central meeting place in a range of indoor spaces. Suitable for shopping<br>centre breakout areas, educational collaborative spaces, transit zones<br>and commercial lobbies, Nexus is both highly versatile and flexible.<br>Available in an extensive range of hard-wearing materials, finishes and<br>colours, Nexus can be customised to suit your next interior project. |  |
|-------------|----------------------------------------------------------------------------------------------------------------------------------------------------------------------------------------------------------------------------------------------------------------------------------------------------------------------------------------------------------------------------------------------------------------------------------------------------------------------------------------------------------------------------------------------------------------------------------------------------------|--|
| Made In     | Australia                                                                                                                                                                                                                                                                                                                                                                                                                                                                                                                                                                                                |  |
| Dimensions  | 665mmW x 665mmD x 450mmH                                                                                                                                                                                                                                                                                                                                                                                                                                                                                                                                                                                 |  |
| Frame       | Table Drum<br>Powder-coated aluminium                                                                                                                                                                                                                                                                                                                                                                                                                                                                                                                                                                    |  |