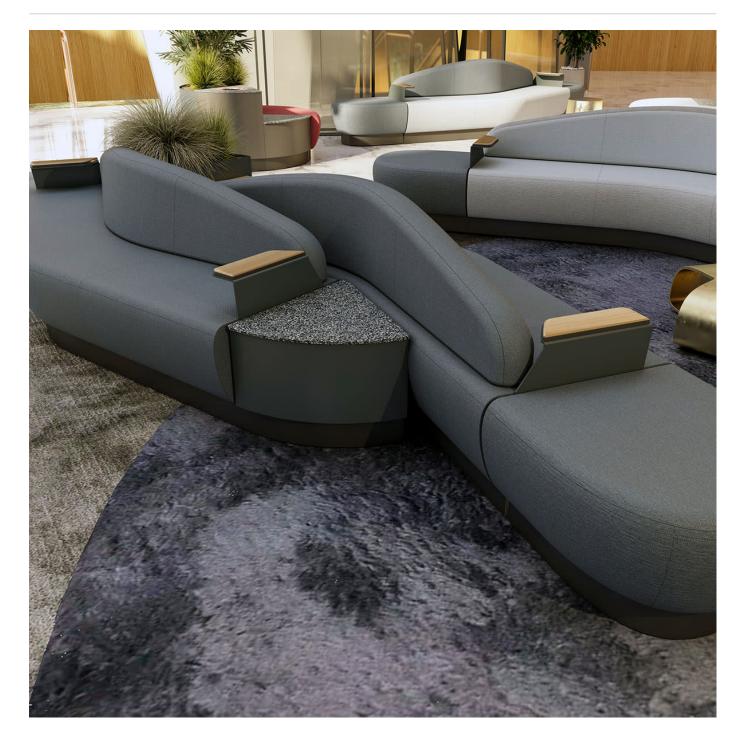

Tables » Low Tables

Modern, modular, 60° table design. Mix and match multipurpose compact laminates, solid surfaces, and powder-coat colours to create a unique look.

| Description | Modest modularity and organic forms define the Nexus 60° table that<br>can be integrated with other modular lounge seating elements, tables,<br>planters and litter bins that interconnect in multiple ways to become a<br>central meeting place in a range of indoor spaces. Suitable for shopping<br>centre breakout areas, educational collaborative spaces, transit zones<br>and commercial lobbies, Nexus is both highly versatile and flexible.<br>Available in an extensive range of hard-wearing materials, finishes and<br>colours, Nexus can be customised to suit your next interior project. |  |
|-------------|----------------------------------------------------------------------------------------------------------------------------------------------------------------------------------------------------------------------------------------------------------------------------------------------------------------------------------------------------------------------------------------------------------------------------------------------------------------------------------------------------------------------------------------------------------------------------------------------------------|--|
| Made In     | Australia                                                                                                                                                                                                                                                                                                                                                                                                                                                                                                                                                                                                |  |
| Dimensions  | 665mmW x 665mmD x 450mmH                                                                                                                                                                                                                                                                                                                                                                                                                                                                                                                                                                                 |  |
| Frame       | Table Drum<br>Powder-coated aluminium                                                                                                                                                                                                                                                                                                                                                                                                                                                                                                                                                                    |  |