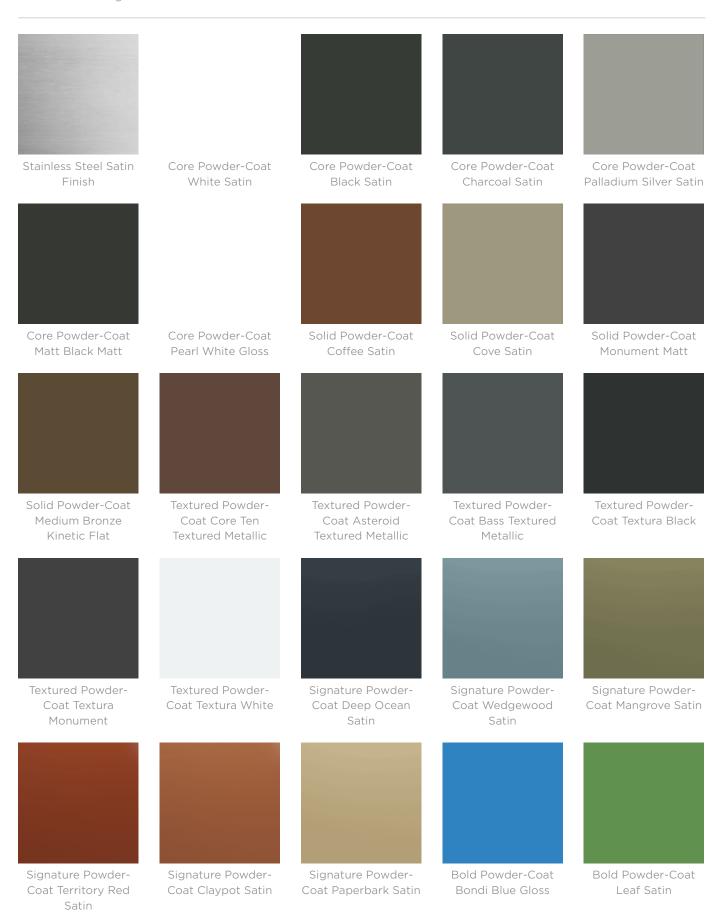

Powder-coated, zinc-primed steel Frame

Bins » Bin Housings

Powder Coat

Core

White (satin), Black (satin), Charcoal (satin), Palladium Silver (satin), Matt Black (matt), Pearl White (gloss)

Solid

Coffee (satin), Cove (satin), Monument (matt), Medium Bronze Kinetic (flat)

Textured

Core Ten (textured metallic), Asteroid (textured metallic), Bass (textured metallic), Textura Black (textured), Textura Monument (textured), Textura White (textured)

Signature

Deep Ocean (satin), Wedgewood (satin), Mangrove (satin), Territory Red (matt), Claypot (satin), Paperbark (satin)

Bold

Bondi Blue (gloss), Leaf (satin), Sensation (gloss), Lobster (satin), Moonlight (satin)

Signage

Standard vinyl decal signage for the door and back panel of all sizes.

Optional additional arched vinyl decals for side panels are available.

Powder-Coat Colours

Select from the standard range or custom specify a colour

**Fittings** 

Compression lock prevents door rattling

Sustainability

Recycled Materials

We locally source our steel and aluminium. It means we know it uses recycled content and is 100% recyclable.