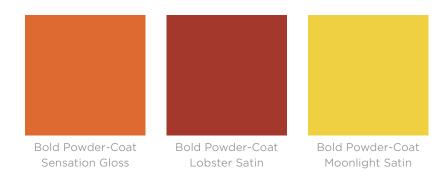

Bold

Bondi Blue (gloss), Leaf (satin), Sensation (gloss), Lobster (satin), Moonlight (satin)

Signage

Standard vinyl decal signage for the door and back panel of all sizes.

Optional additional arched vinyl decals for side panels are available.