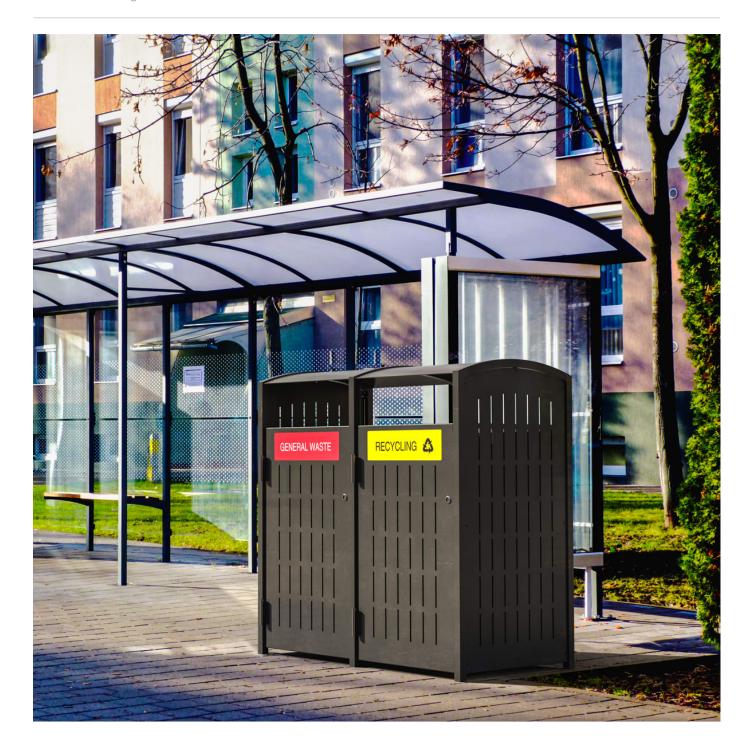

Bins » Bin Housings

Designed by: Botton + Gardiner

Bins » Bin Housings

**Bins** » Bin Housings

Bins » Bin Housings

Detailed single, double litter bin housings with a hood for outdoor use. Panels featuring a cut-out design in 27 powder-coat finishes.

#### Description

The detailed design of the Brighton litter bin housing mirrors its functional nature. The exposed steel frame, external hinges and compression lock offer effortless access, while matching panels maximise the 360° visual impact that make it ideal for streetscapes, parks or campuses. Available in single and double capacities. Finishes include a cut-out design in 27 powder-coat finishes.

1 x 120L wheelie bin

Double

2 x 120L wheelie bins

Single

1 x 240L wheelie bin

Double

2 x 240L wheelie bins

Wheelie bin not included - available on request.

Bold

Bondi Blue (gloss), Leaf (satin), Sensation (gloss), Lobster (satin), Moonlight (satin)

Signage

Standard vinyl decal signage for the door and back panel of all sizes.

Optional additional arched vinyl decals for side panels are available.