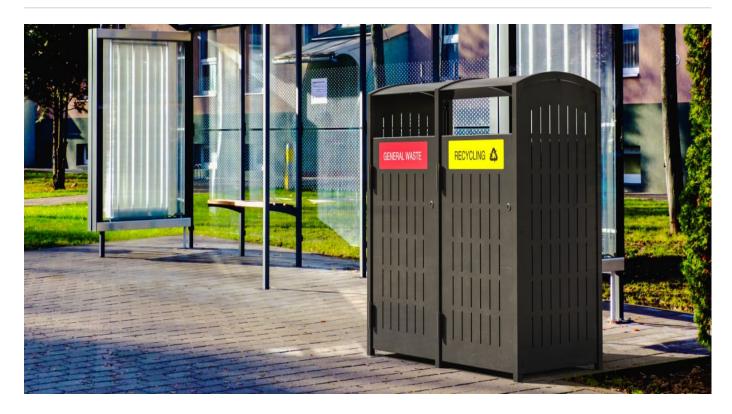

Bins » Bin Housings

Designed by: Botton + Gardiner

Bins » Bin Housings

**Bins** » Bin Housings

Bins » Bin Housings

Detailed single, double litter bin housings with a hood for outdoor use. Panels featuring a cut-out design in 27 powder-coat finishes.

#### Description

The detailed design of the Brighton litter bin housing mirrors its functional nature. The exposed steel frame, external hinges and compression lock offer effortless access, while matching panels maximise the 360° visual impact that make it ideal for streetscapes, parks or campuses. Available in single and double capacities. Finishes include a cut-out design in 27 powder-coat finishes.

1 x 120L wheelie bin

Double

2 x 120L wheelie bins

Single

1 x 240L wheelie bin

Double

2 x 240L wheelie bins

Wheelie bin not included - available on request.