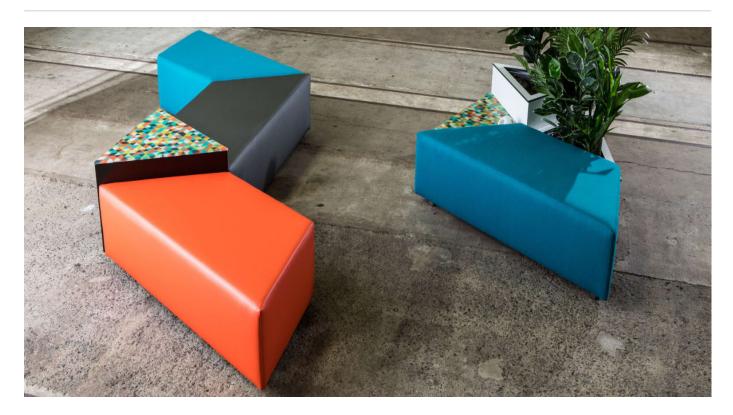

**Tables** » Low Tables

**Tables** » Low Tables

Modern, modular, equilateral triangle table design. Mix and match a wide range of finishes and configurations to create a range of custom pod options.

## Description

The Atomik equilateral triangle table forms part of the Atomik modular seating collection that offers a mix of upholstered ottomans together with planters, tables, and screens in a range of 13 geometric shapes. With flexibility and versatility in mind, multiple configurations of mixed-use pods can be created to suit small or large spaces. Together with a wide range of finishes, Atomik can be tailored to suit specific project requirements for use in shopping centres, hospitality, office break-out areas, commercial lobbies, universities, and schools.