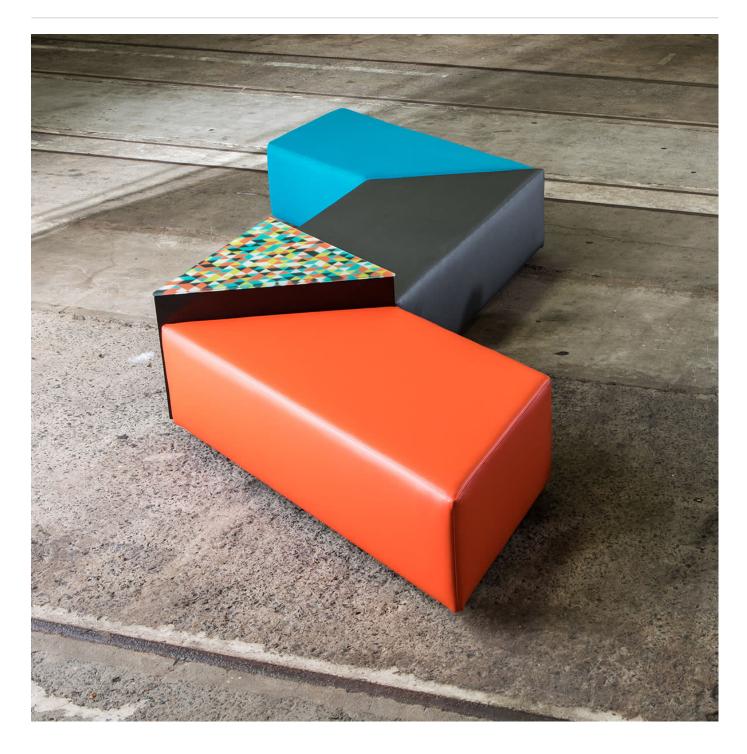

**Tables** » Low Tables

**Tables** » Low Tables

Modern, modular, equilateral triangle table design. Mix and match a wide range of finishes and configurations to create a range of custom pod options.

## Description

The Atomik equilateral triangle table forms part of the Atomik modular seating collection that offers a mix of upholstered ottomans together with planters, tables, and screens in a range of 13 geometric shapes. With flexibility and versatility in mind, multiple configurations of mixed-use pods can be created to suit small or large spaces. Together with a wide range of finishes, Atomik can be tailored to suit specific project requirements for use in shopping centres, hospitality, office break-out areas, commercial lobbies, universities, and schools.

| Made In    | Australia                                                                     |  |
|------------|-------------------------------------------------------------------------------|--|
| Dimensions | 850mmW x 750mmD x 550mmH<br>Angle: 60°                                        |  |
| Frame      | Powder-coated steel.  Steel legs elevate the upholstered form off the ground. |  |