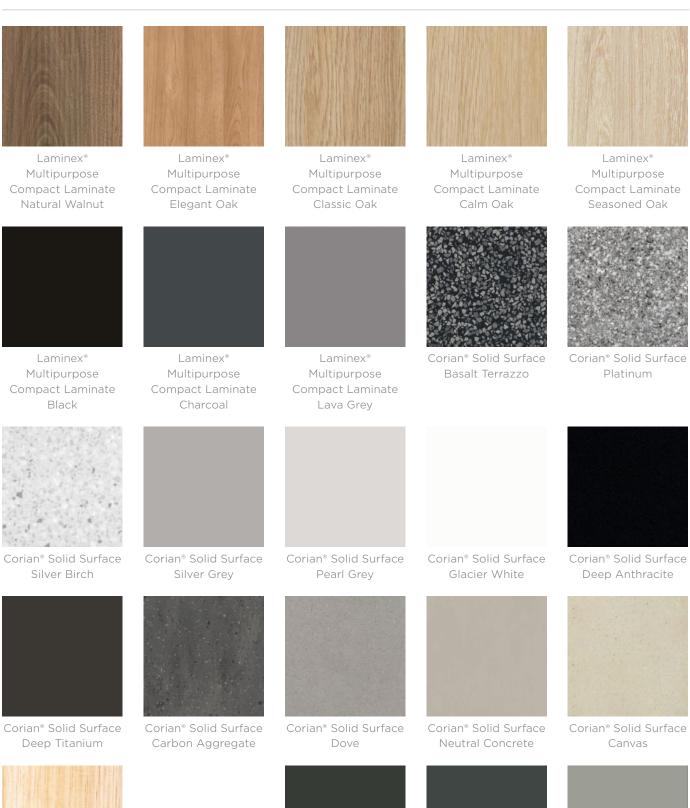

### Table Top

Multipurpose Compact Laminate 13mm | Laminex®

Licorice Linea, Natural Walnut, Elegant Oak, Classic Oak, Calm Oak, Seasoned Oak, Black, Charcoal, Lava Grey, Limed Concrete, Figured Limestone, White Valencia

Solid Surfaces 12mm | Corian®

Basalt Terrazzo, Platinum, Silver Birch, Silver Grey, Pearl Grey, Glacier White, Deep Anthracite, Deep Titanium, Carbon Aggregate, Dove, Neutral Concrete, Canvas

A wider selection of materials + finishes is available.