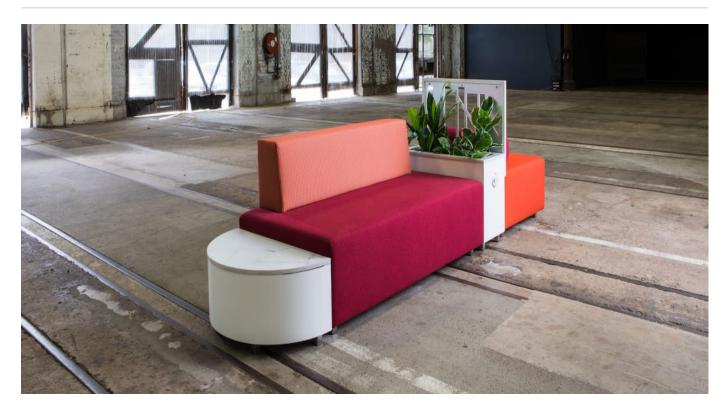

**Tables** » Low Tables

**Tables** » Low Tables

Modern, modular, small moon table design. Mix and match a wide range of finishes and configurations to create a range of custom pod options.

### Description

The Atomik small moon table forms part of the Atomik modular seating collection that offers a mix of upholstered ottomans together with planters, tables, and screens in a range of 13 geometric shapes. With flexibility and versatility in mind, multiple configurations of mixed-use pods can be created to suit small or large spaces. Together with a wide range of finishes, Atomik can be tailored to suit specific project requirements for use in shopping centres, hospitality, office break-out areas, commercial lobbies, universities, and schools.