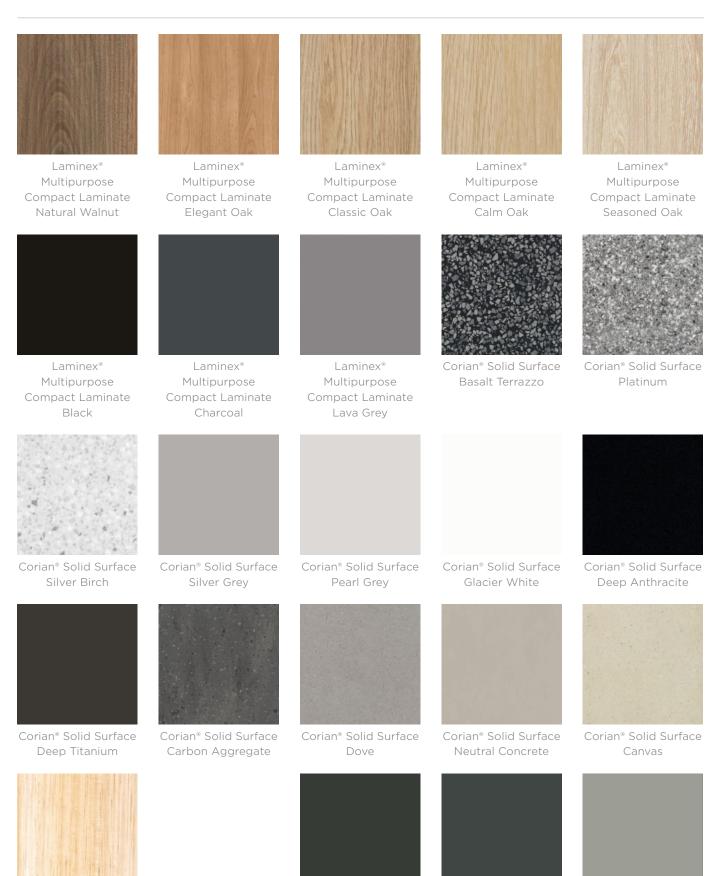

### Table Top

Multipurpose Compact Laminate 13mm | Laminex®

Licorice Linea, Natural Walnut, Elegant Oak, Classic Oak, Calm Oak, Seasoned Oak, Black, Charcoal, Lava Grey, Limed Concrete, Figured Limestone, White Valencia

Solid Surfaces 12mm | Corian®

Basalt Terrazzo, Platinum, Silver Birch, Silver Grey, Pearl Grey, Glacier White, Deep Anthracite, Deep Titanium, Carbon Aggregate, Dove, Neutral Concrete, Canvas

A wider selection of materials + finishes is available.