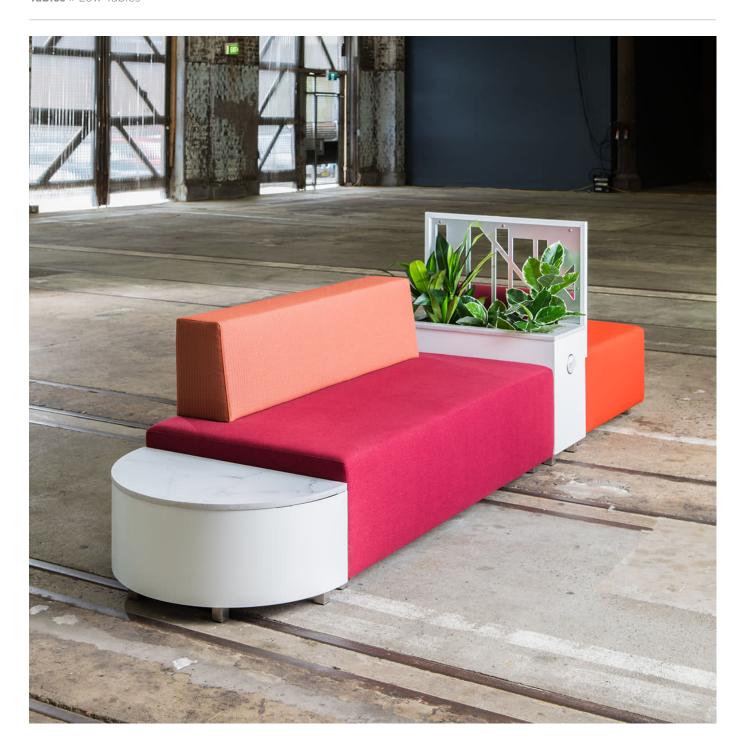

**Tables** » Low Tables

**Tables** » Low Tables

Modern, modular, small moon table design. Mix and match a wide range of finishes and configurations to create a range of custom pod options.

### Description

The Atomik small moon table forms part of the Atomik modular seating collection that offers a mix of upholstered ottomans together with planters, tables, and screens in a range of 13 geometric shapes. With flexibility and versatility in mind, multiple configurations of mixed-use pods can be created to suit small or large spaces. Together with a wide range of finishes, Atomik can be tailored to suit specific project requirements for use in shopping centres, hospitality, office break-out areas, commercial lobbies, universities, and schools.

| Made In    | Australia                                                                     |  |
|------------|-------------------------------------------------------------------------------|--|
| Dimensions | 850mmW x 430mmD x 350mmH<br>Radius: R425mm                                    |  |
| Frame      | Powder-coated steel.  Steel legs elevate the upholstered form off the ground. |  |