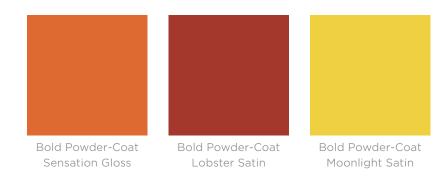

Bold

Bondi Blue (gloss), Leaf (satin), Sensation (gloss), Lobster (satin), Moonlight (satin)