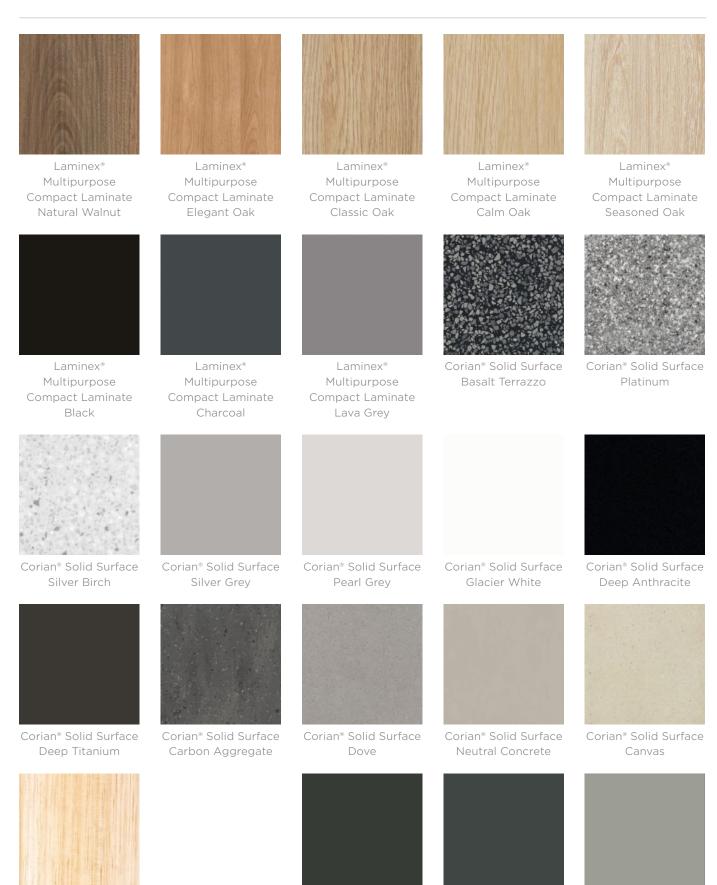

## Planter Top

Multipurpose Compact Laminate 13mm | Laminex®

Licorice Linea, Natural Walnut, Elegant Oak, Classic Oak, Calm Oak, Seasoned Oak, Black, Charcoal, Lava Grey, Limed Concrete, Figured Limestone, White Valencia

Solid Surfaces 12mm | Corian®

Basalt Terrazzo, Platinum, Silver Birch, Silver Grey, Pearl Grey, Glacier White, Deep Anthracite, Deep Titanium, Carbon Aggregate, Dove, Neutral Concrete, Canvas

A wider selection of materials + finishes is available.