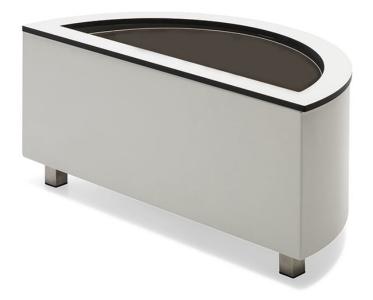

**Accessories** » Planters

**Accessories** » Planters

Modern, modular, small moon planter design. Mix and match a wide range of finishes and configurations to create a range of custom pod options.

The Atomik small moon planter forms part of the Atomik modular seating collection that offers a mix of upholstered ottomans together with planters, tables, and screens in a range of 13 geometric shapes. With flexibility and versatility in mind, multiple configurations of mixed-use pods can be created to suit small or large spaces. Together with a wide range of finishes, Atomik can be tailored to suit specific project requirements for use in shopping centres, hospitality, office break-out areas, commercial lobbies, universities, and schools.

| Made In    | Australia                                                                                              |
|------------|--------------------------------------------------------------------------------------------------------|
| Dimensions | 850mmW x 430mmD x 350mmH<br>Radius: R430mm                                                             |
| Frame      | Internal Frame Medium Density Fibreboard (MDF) Steel legs elevate the upholstered form off the ground. |