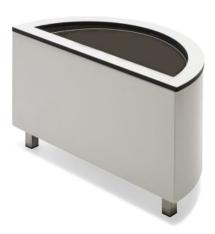

**Accessories** » Planters

**Accessories** » Planters

Modern, modular, small moon planter design. Mix and match a wide range of finishes and configurations to create a range of custom pod options.

The Atomik small moon planter forms part of the Atomik modular seating collection that offers a mix of upholstered ottomans together with planters, tables, and screens in a range of 13 geometric shapes. With flexibility and versatility in mind, multiple configurations of mixed-use pods can be created to suit small or large spaces. Together with a wide range of finishes, Atomik can be tailored to suit specific project requirements for use in shopping centres, hospitality, office break-out areas, commercial lobbies, universities, and schools.

| Made In    | Australia                                                                                              |
|------------|--------------------------------------------------------------------------------------------------------|
| Dimensions | 850mmW x 430mmD x 350mmH<br>Radius: R430mm                                                             |
| Frame      | Internal Frame Medium Density Fibreboard (MDF) Steel legs elevate the upholstered form off the ground. |