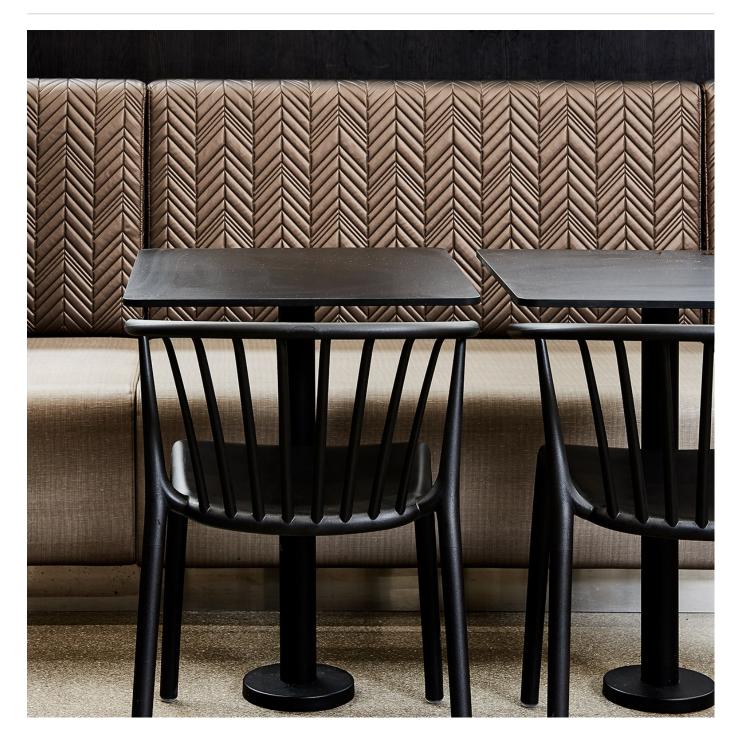

Seating » Dining Chairs

**bottongardiner.com.au** 1300 762 701 | info@bottongardiner.com.au

Seating » Dining Chairs

Seating » Dining Chairs

Classic, stackable chair design for indoors and outdoors. Injection moulded polypropylene with fibreglass. Available in 8 colours.

| Description | Woody chair, designed by Josep Llusca for Resol, is a classic design with<br>a subtle vintage look that is a tribute to the classic wooden slat chair.<br>With a curved backrest for added comfort and visual appeal, the Woody<br>chair is also stackable for easy storage when spaces need to be cleared.<br>Available in 8 colours, Woody is suitable for interior or exterior spaces,<br>ideal for universities, schools, hospitality, food courts, and cafes. |
|-------------|--------------------------------------------------------------------------------------------------------------------------------------------------------------------------------------------------------------------------------------------------------------------------------------------------------------------------------------------------------------------------------------------------------------------------------------------------------------------|
| Made In     | Europe                                                                                                                                                                                                                                                                                                                                                                                                                                                             |
| Dimensions  | 590mmW x 565mmD x 742mmH<br>Seat height: 450mm                                                                                                                                                                                                                                                                                                                                                                                                                     |
| Capacity    | 110kg per EN16139 L1/EN 581 PUBLIC                                                                                                                                                                                                                                                                                                                                                                                                                                 |
| Weight      | 4.2kg                                                                                                                                                                                                                                                                                                                                                                                                                                                              |
| Frame       | Injection moulded polypropylene with fibreglass reinforcement and UV protectant.                                                                                                                                                                                                                                                                                                                                                                                   |