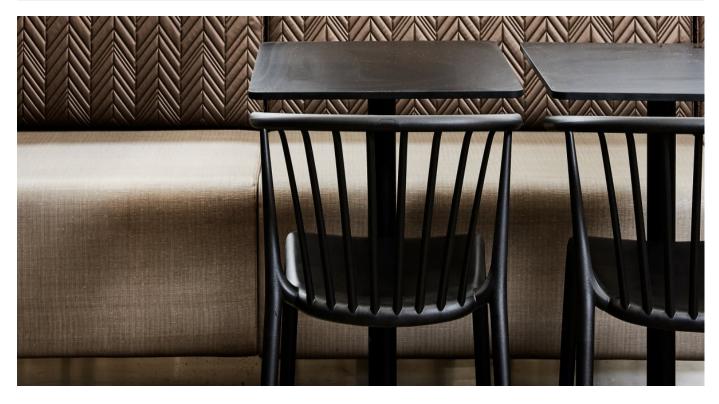

Seating » Dining Chairs

**bottongardiner.com.au** 1300 762 701 | info@bottongardiner.com.au

Seating » Dining Chairs

Seating » Dining Chairs

Classic, stackable chair design for indoors and outdoors. Injection moulded polypropylene with fibreglass. Available in 8 colours.

| Description | Woody chair, designed by Josep Llusca for Resol, is a classic design with<br>a subtle vintage look that is a tribute to the classic wooden slat chair.<br>With a curved backrest for added comfort and visual appeal, the Woody<br>chair is also stackable for easy storage when spaces need to be cleared.<br>Available in 8 colours, Woody is suitable for interior or exterior spaces,<br>ideal for universities, schools, hospitality, food courts, and cafes. |
|-------------|--------------------------------------------------------------------------------------------------------------------------------------------------------------------------------------------------------------------------------------------------------------------------------------------------------------------------------------------------------------------------------------------------------------------------------------------------------------------|
| Made In     | Europe                                                                                                                                                                                                                                                                                                                                                                                                                                                             |
| Dimensions  | 590mmW x 565mmD x 742mmH<br>Seat height: 450mm                                                                                                                                                                                                                                                                                                                                                                                                                     |
| Capacity    | 110kg per EN16139 L1/EN 581 PUBLIC                                                                                                                                                                                                                                                                                                                                                                                                                                 |
| Weight      | 4.2kg                                                                                                                                                                                                                                                                                                                                                                                                                                                              |
| Frame       | Injection moulded polypropylene with fibreglass reinforcement and UV protectant.                                                                                                                                                                                                                                                                                                                                                                                   |