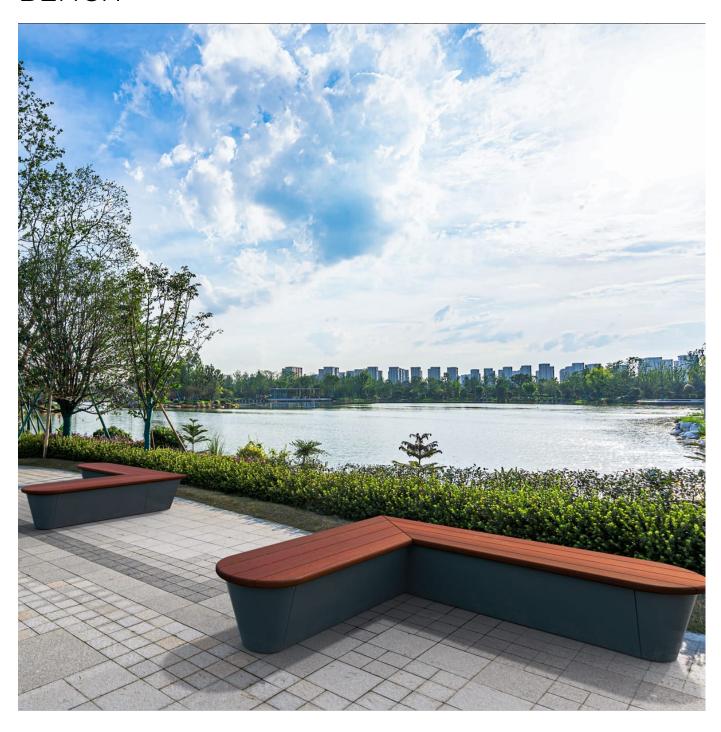

Collections: Connect

Designed By: Botton + Gardiner

Applications: Outdoor, Indoor

Modern, modular, oblong corner bench seating in a small low size with Blackbutt hardwood battens and a steel frame in 27 powder-coat colours.

#### Description

Connect oblong corner small low modular bench seating is versatile, durable, and sustainable, making it suitable for a wide range of outdoor or indoor spaces. This can be used as a stand-alone product or paired with the range of 18 seating modules, consisting of geometric shapes, and interlocking elements that can transform any public space into a social hub.

Choose from circular or oblong seating designs with integrated urban planters and tiered heights to create simple to complex configurations. Designed in-house and made locally, Connect features certified Blackbutt hardwood battens with bullnose edging and a steel frame in 27 VOC-free powder-coat colours that can be customised to suit your project.