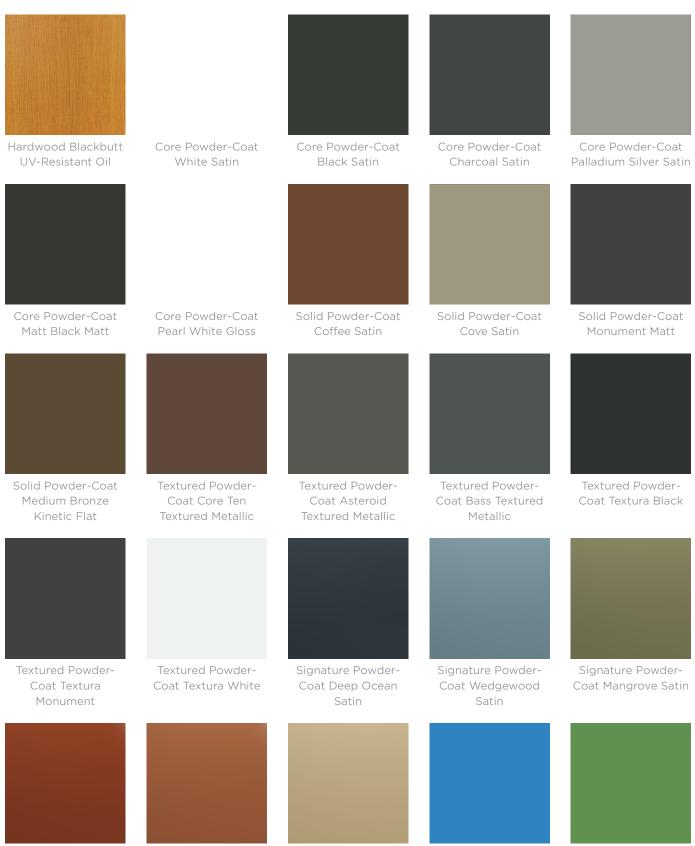

Choose from circular or oblong seating designs with integrated urban planters and tiered heights to create simple to complex configurations. Designed in-house and made locally, Connect features certified Blackbutt hardwood battens with bullnose edging and a steel frame in 27 VOC-free powder-coat colours that can be customised to suit your project.

| Powder Coat | Core |
|-------------|------|
|-------------|------|

White (satin), Black (satin), Charcoal (satin), Palladium Silver (satin), Matt

Black (matt), Pearl White (gloss)

Solid

Coffee (satin), Cove (satin), Monument (matt), Medium Bronze Kinetic

Textured

Core Ten (textured metallic), Asteroid (textured metallic), Bass (textured metallic), Textura Black (textured), Textura Monument (textured), Textura

White (textured)

Signature

Deep Ocean (satin), Wedgewood (satin), Mangrove (satin), Territory Red

(matt), Claypot (satin), Paperbark (satin)

Bondi Blue (gloss), Leaf (satin), Sensation (gloss), Lobster (satin),

Moonlight (satin)

**Dimensions** 2160mmW x 2160mmD x 450mmH

Hardwood battens: 140mmW x 42mm thickness

### Colour & Finish Options

Signature Powder-Coat Territory Red Satin

Signature Powder-Coat Claypot Satin

Signature Powder-Coat Paperbark Satin Bold Powder-Coat Bondi Blue Gloss

Bold Powder-Coat Leaf Satin

Bold Powder-Coat Lobster Satin

Bold Powder-Coat Moonlight Satin