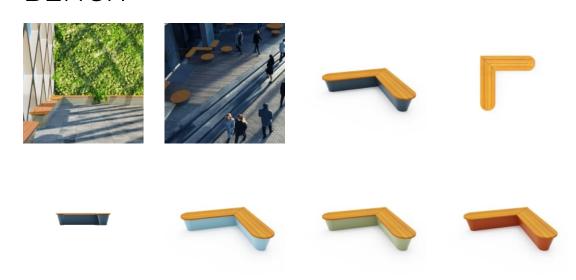

#### Description

Connect oblong corner small low modular bench seating is versatile, durable, and sustainable, making it suitable for a wide range of outdoor or indoor spaces. This can be used as a stand-alone product or paired with the range of 18 seating modules, consisting of geometric shapes, and interlocking elements that can transform any public space into a social hub.

Choose from circular or oblong seating designs with integrated urban planters and tiered heights to create simple to complex configurations. Designed in-house and made locally, Connect features certified Blackbutt hardwood battens with bullnose edging and a steel frame in 27 VOC-free powder-coat colours that can be customised to suit your project.

Spacing: 5mm gap between battens

Batten Type Class 1 + Select Grade Hardwood: Blackbutt with bullnose edging

Frame Powder-coated, pre-galvanised steel

Made In Australia

Lead Time 6-8 weeks

Assembly & Delivery Shipped fully assembled on pallets.