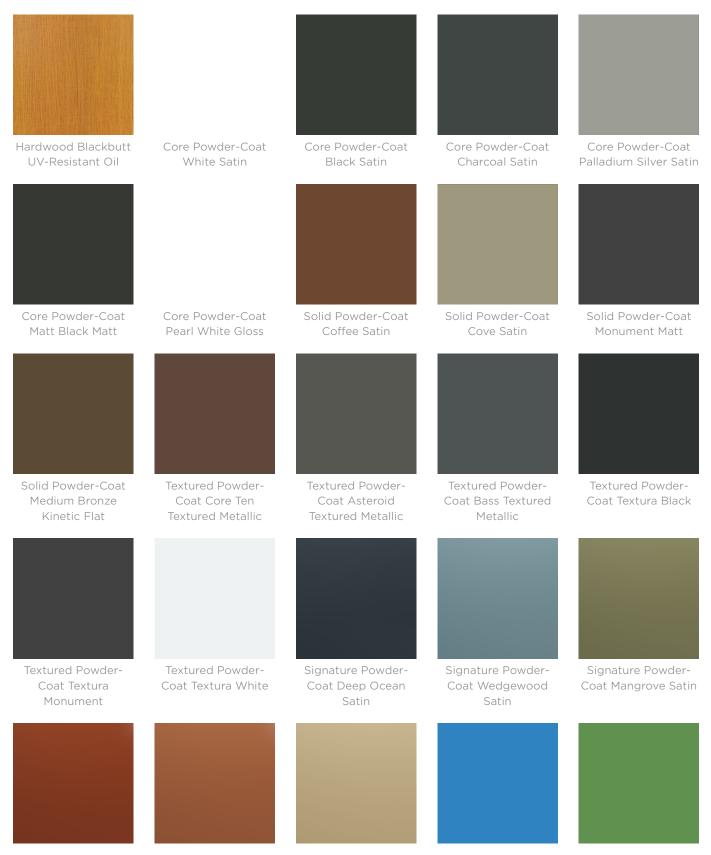

Choose from circular or oblong seating designs with integrated urban planters and tiered heights to create simple to complex configurations. Designed in-house and made locally, Connect features certified Blackbutt hardwood battens with bullnose edging and a steel frame in 27 VOC-free powder-coat colours that can be customised to suit your project.

| Powder Coat | Core |
|-------------|------|
|-------------|------|

White (satin), Black (satin), Charcoal (satin), Palladium Silver (satin), Matt

Black (matt), Pearl White (gloss)

Solid

Coffee (satin), Cove (satin), Monument (matt), Medium Bronze Kinetic

(flat)

Textured

Core Ten (textured metallic), Asteroid (textured metallic), Bass (textured metallic), Textura Black (textured), Textura Monument (textured), Textura

White (textured)

Signature

Deep Ocean (satin), Wedgewood (satin), Mangrove (satin), Territory Red

(matt), Claypot (satin), Paperbark (satin)

Bold

Bondi Blue (gloss), Leaf (satin), Sensation (gloss), Lobster (satin),

Moonlight (satin)

Dimensions Ø1155mmW x 450mmH

Hardwood battens: 140mmW x 42mm thickness

### Colour & Finish Options

Signature Powder-Coat Territory Red Satin Signature Powder-Coat Claypot Satin Signature Powder-Coat Paperbark Satin Bold Powder-Coat Bondi Blue Gloss Bold Powder-Coat Leaf Satin

Bold Powder-Coat Lobster Satin

Bold Powder-Coat Moonlight Satin