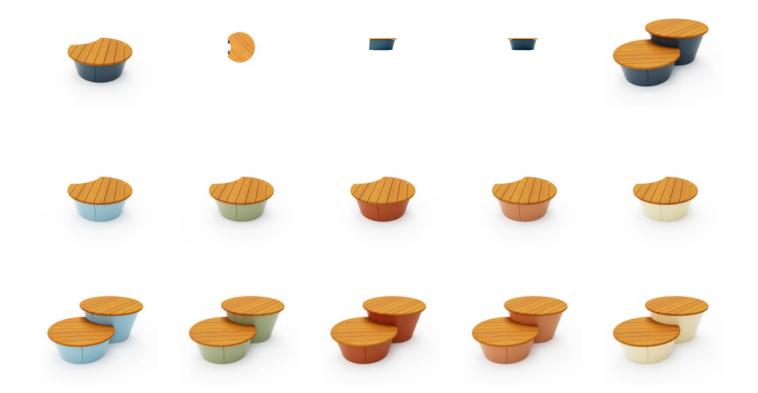

Collections: Connect

Designed By: Botton + Gardiner

Applications: Outdoor, Indoor

Modern, modular, circular interlock bench seating in a medium low size with Blackbutt hardwood battens and a steel frame in 27 powder-coat colours.

#### Description

Connect circle interlock medium low modular bench seating is versatile, durable, and sustainable, making it suitable for a wide range of outdoor or indoor spaces. It connects with the Connect circle medium tall bench to create a tiered seating design. These can be grouped with the range of 18 seating modules, consisting of geometric shapes, and interlocking elements that can transform any public space into a social hub.

Choose from circular or oblong seating designs with integrated urban planters and tiered heights to create simple to complex configurations. Designed in-house and made locally, Connect features certified Blackbutt hardwood battens with bullnose edging and a steel frame in 27 VOC-free powder-coat colours that can be customised to suit your project.

(matt), Claypot (satin), Paperbark (satin)

Bold

Bondi Blue (gloss), Leaf (satin), Sensation (gloss), Lobster (satin),

Moonlight (satin)

Dimensions Ø1155mmW x 450mmH

Hardwood battens: 140mmW x 42mm thickness

Spacing: 5mm gap between battens

Batten Type Class 1 + Select Grade Hardwood: Blackbutt with bullnose edging

Frame Powder-coated, pre-galvanised steel

Made In Australia

Lead Time 6-8 weeks

Assembly & Delivery Shipped fully assembled on pallets.