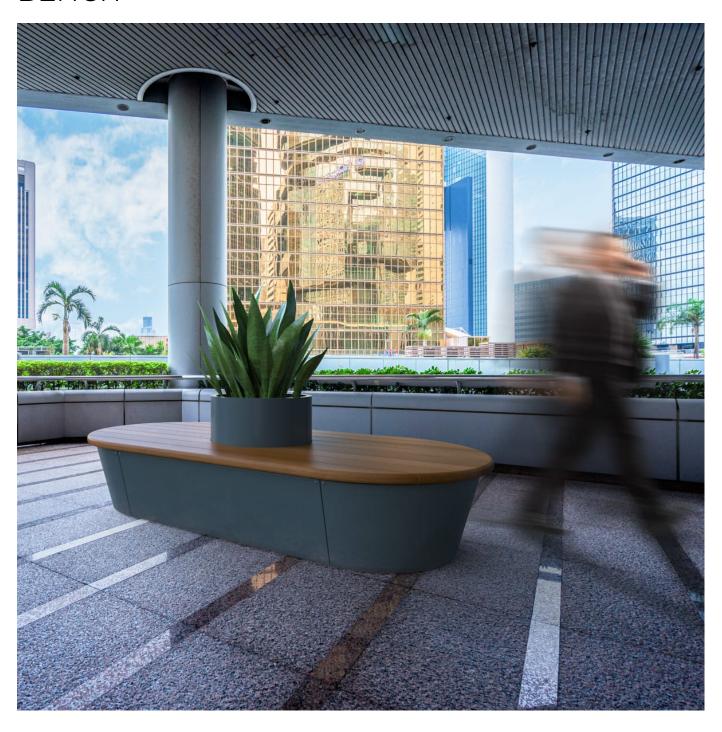

Collections: Connect

Designed By: Botton + Gardiner

Applications: Outdoor, Indoor

Modern, modular, oblong planter with bench seating in a medium low size with Blackbutt battens and a steel frame in 27 powder-coat colours.

#### Description

Connect oblong planter medium low modular bench seating is versatile, durable, and sustainable, making it suitable for a wide range of outdoor or indoor spaces. This is a stand-alone seating module or can be paired with the range of 18 seating modules, consisting of geometric shapes, and interlocking elements that can transform any public space into a social hub.

Choose from circular or oblong seating designs with integrated urban planters and tiered heights to create simple to complex configurations. Designed in-house and made locally, Connect features certified Blackbutt hardwood battens with bullnose edging and a steel frame in 27 VOC-free powder-coat colours that can be customised to suit your project.