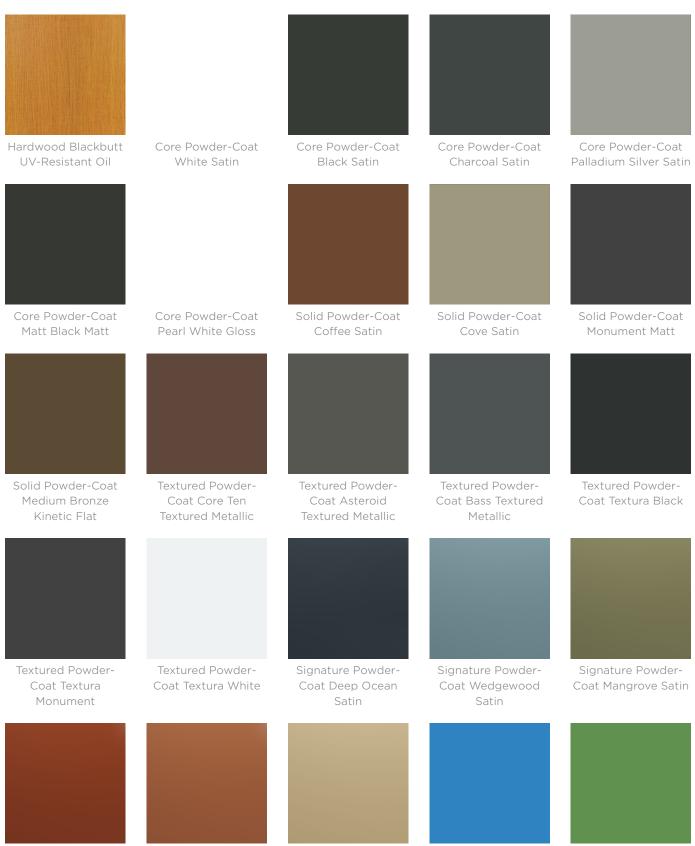

Powder Coat Core

White (satin), Black (satin), Charcoal (satin), Palladium Silver (satin), Matt

Black (matt), Pearl White (gloss)

Solid

Coffee (satin), Cove (satin), Monument (matt), Medium Bronze Kinetic

(flat)

Textured

Core Ten (textured metallic), Asteroid (textured metallic), Bass (textured metallic), Textura Black (textured), Textura Monument (textured), Textura

White (textured)

Signature

Deep Ocean (satin), Wedgewood (satin), Mangrove (satin), Territory Red

(matt), Claypot (satin), Paperbark (satin)

Bold

Bondi Blue (gloss), Leaf (satin), Sensation (gloss), Lobster (satin),

Moonlight (satin)

Dimensions 2160mmW x 1155mmD x 750mmH

Seat height: 450mm

Hardwood battens: 140mmW x 42mm thickness

### Colour & Finish Options

Signature Powder-Coat Territory Red Satin

Signature Powder-Coat Claypot Satin

Signature Powder-Coat Paperbark Satin Bold Powder-Coat Bondi Blue Gloss

Bold Powder-Coat Leaf Satin

Bold Powder-Coat Sensation Gloss

Bold Powder-Coat Lobster Satin

Bold Powder-Coat Moonlight Satin