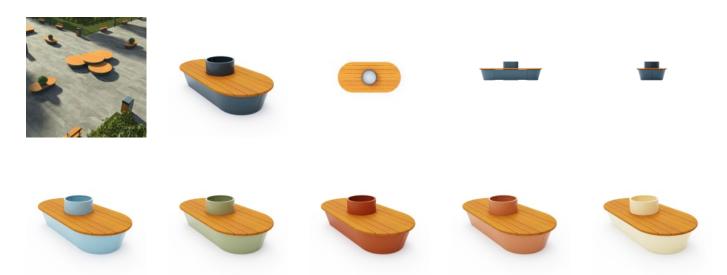

Collections: Connect

Designed By: Botton + Gardiner

Applications: Outdoor, Indoor

Modern, modular, oblong planter with bench seating in a medium low size with Blackbutt battens and a steel frame in 27 powder-coat colours.

#### Description

Connect oblong planter medium low modular bench seating is versatile, durable, and sustainable, making it suitable for a wide range of outdoor or indoor spaces. This is a stand-alone seating module or can be paired with the range of 18 seating modules, consisting of geometric shapes, and interlocking elements that can transform any public space into a social hub.

Choose from circular or oblong seating designs with integrated urban planters and tiered heights to create simple to complex configurations. Designed in-house and made locally, Connect features certified Blackbutt hardwood battens with bullnose edging and a steel frame in 27 VOC-free powder-coat colours that can be customised to suit your project.

(matt), Claypot (satin), Paperbark (satin)

Bold

Bondi Blue (gloss), Leaf (satin), Sensation (gloss), Lobster (satin),

Moonlight (satin)

Dimensions 2160mmW x 1155mmD x 750mmH

Seat height: 450mm

Hardwood battens: 140mmW x 42mm thickness

Spacing: 5mm gap between battens

Batten Type Class 1 + Select Grade Hardwood: Blackbutt with bullnose edging

Frame Powder-coated, pre-galvanised steel

Made In Australia

Lead Time 6-8 weeks

Assembly & Delivery Shipped fully assembled on pallets.