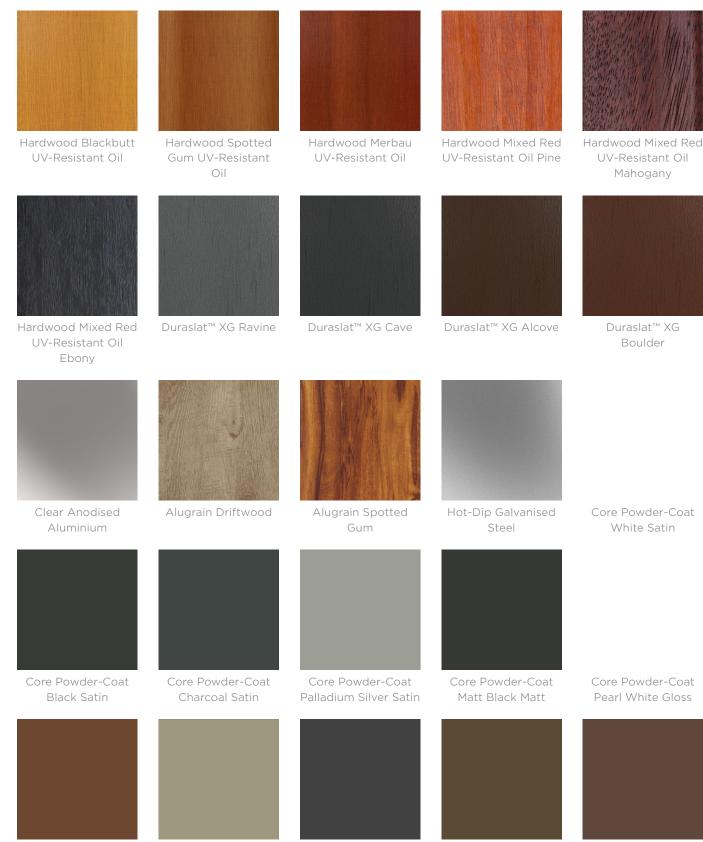

| Description    | The Verge bench is simple in design and highly durable. Hardwood,<br>Duraslat <sup>™</sup> XG or aluminium battens work with cylindrical steel posts and<br>circular base plates to add a functional and utilitarian feel to spaces you<br>know are going to get their fair share of wear and tear. Finishes include<br>hardwood or Duraslat <sup>™</sup> XG colours and 27 powder-coat finishes or a<br>galvanised finish. |  |  |  |  |
|----------------|-----------------------------------------------------------------------------------------------------------------------------------------------------------------------------------------------------------------------------------------------------------------------------------------------------------------------------------------------------------------------------------------------------------------------------|--|--|--|--|
| How to Specify | Select your length<br>Select your batten finish<br>Select your frame finish<br>Select your fixing type                                                                                                                                                                                                                                                                                                                      |  |  |  |  |
| Sustainability | Certified Hardwood<br>All hardwood is sourced from sustainable forests certified by the<br>Program for the Endorsement of Forest Certification (PEFC), the world's<br>largest forestry certification system.                                                                                                                                                                                                                |  |  |  |  |
|                | Recycled Materials<br>We locally source our steel. It means we know it uses recycled content<br>and is 100% recyclable.                                                                                                                                                                                                                                                                                                     |  |  |  |  |
|                | Duraslat™ XG is made from 90% of recycled hardwood fibres and reclaimed plastic materials, which reduces demand for virgin materials.                                                                                                                                                                                                                                                                                       |  |  |  |  |
|                | Low Pollutants<br>Our powder-coating process doesn't emit Volatile Organic Compounds<br>(VOCs) and has Environmental Product Declarations (EPDs).                                                                                                                                                                                                                                                                           |  |  |  |  |
| Powder Coat    | Core<br>White (satin), Black (satin), Charcoal (satin), Palladium Silver (satin), Matt<br>Black (matt), Pearl White (gloss)                                                                                                                                                                                                                                                                                                 |  |  |  |  |
|                | Solid<br>Coffee (satin), Cove (satin), Monument (matt), Medium Bronze Kinetic<br>(flat)                                                                                                                                                                                                                                                                                                                                     |  |  |  |  |
|                | Textured<br>Core Ten (textured metallic), Asteroid (textured metallic), Bass (textured<br>metallic), Textura Black (textured), Textura Monument (textured), Textura<br>White (textured)                                                                                                                                                                                                                                     |  |  |  |  |
|                | Signature<br>Deep Ocean (satin), Wedgewood (satin), Mangrove (satin), Territory Red<br>(matt), Claypot (satin), Paperbark (satin)                                                                                                                                                                                                                                                                                           |  |  |  |  |
|                | Bold<br>Bondi Blue (gloss), Leaf (satin), Sensation (gloss), Lobster (satin),<br>Moonlight (satin)                                                                                                                                                                                                                                                                                                                          |  |  |  |  |

### Colour & Finish Options

#### botton + gardiner

Seating » Benches

| Solid Powder-Coat<br>Coffee Satin                      | Solid Powder-Coat<br>Cove Satin                    | Solid Powder-Coat<br>Monument Matt       | Solid Powder-Coat<br>Medium Bronze<br>Kinetic Flat | Textured Powder-<br>Coat Core Ten<br>Textured Metallic |
|--------------------------------------------------------|----------------------------------------------------|------------------------------------------|----------------------------------------------------|--------------------------------------------------------|
|                                                        |                                                    |                                          |                                                    |                                                        |
|                                                        |                                                    |                                          |                                                    |                                                        |
| Textured Powder-<br>Coat Asteroid<br>Textured Metallic | Textured Powder-<br>Coat Bass Textured<br>Metallic | Textured Powder-<br>Coat Textura Black   | Textured Powder-<br>Coat Textura<br>Monument       | Textured Powder-<br>Coat Textura White                 |
|                                                        |                                                    |                                          |                                                    |                                                        |
|                                                        |                                                    |                                          |                                                    |                                                        |
|                                                        |                                                    |                                          |                                                    |                                                        |
| Signature Powder-<br>Coat Deep Ocean<br>Satin          | Signature Powder-<br>Coat Wedgewood<br>Satin       | Signature Powder-<br>Coat Mangrove Satin | Signature Powder-<br>Coat Territory Red<br>Satin   | Signature Powder-<br>Coat Claypot Satin                |
|                                                        |                                                    |                                          |                                                    |                                                        |
|                                                        |                                                    |                                          |                                                    |                                                        |
|                                                        |                                                    |                                          |                                                    |                                                        |
| Signature Powder-<br>Coat Paperbark Satin              | Bold Powder-Coat<br>Bondi Blue Gloss               | Bold Powder-Coat<br>Leaf Satin           | Bold Powder-Coat<br>Sensation Gloss                | Bold Powder-Coat<br>Lobster Satin                      |
|                                                        |                                                    |                                          |                                                    |                                                        |

Bold Powder-Coat Moonlight Satin

B+G Duraslat XG AU

| Alcove                         | Boulder            | Cave              | Ravine                      |                      |  |
|--------------------------------|--------------------|-------------------|-----------------------------|----------------------|--|
| B+G Powder Co                  | at - Bold AU       |                   |                             |                      |  |
|                                |                    |                   |                             |                      |  |
| Bondi Blue - Gloss             | Leaf - Satin       | Lobster - Satin   | Moonlight - Satin           | Sensation - Gloss    |  |
| B+G Powder Co                  | at - Core AU       |                   |                             |                      |  |
|                                |                    |                   |                             |                      |  |
| Black - Satin                  | Charcoal - Satin   | Matt Black - Matt | Palladium Silver -<br>Satin | Pearl White - Gloss  |  |
|                                |                    |                   |                             |                      |  |
| White - Satin                  | Monument Texture   |                   |                             |                      |  |
| B+G Powder Coat - Signature AU |                    |                   |                             |                      |  |
|                                |                    |                   |                             |                      |  |
| Claypot - Satin                | Deep Ocean - Satin | Mangrove - Satin  | Paperbark - Satin           | Territory Red - Matt |  |