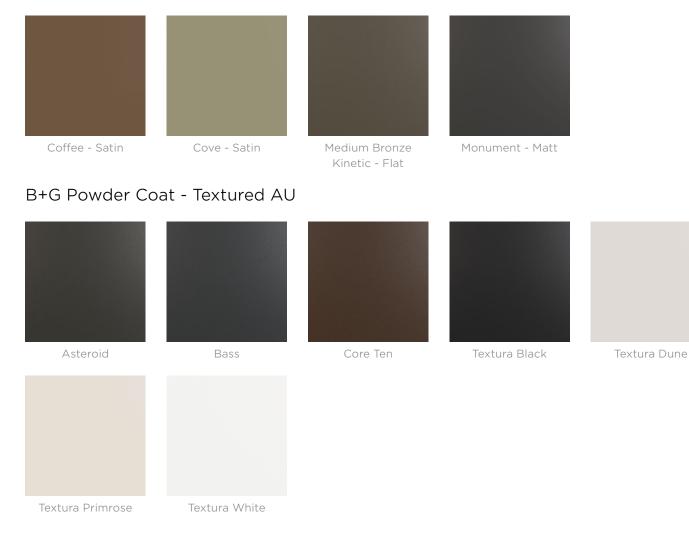

#### B+G Powder Coat - Solid AU

#### botton + gardiner

Seating » Benches

| Solid Powder-Coat<br>Coffee Satin                      | Solid Powder-Coat<br>Cove Satin                    | Solid Powder-Coat<br>Monument Matt       | Solid Powder-Coat<br>Medium Bronze<br>Kinetic Flat | Textured Powder-<br>Coat Core Ten<br>Textured Metallic |
|--------------------------------------------------------|----------------------------------------------------|------------------------------------------|----------------------------------------------------|--------------------------------------------------------|
|                                                        |                                                    |                                          |                                                    |                                                        |
|                                                        |                                                    |                                          |                                                    |                                                        |
| Textured Powder-<br>Coat Asteroid<br>Textured Metallic | Textured Powder-<br>Coat Bass Textured<br>Metallic | Textured Powder-<br>Coat Textura Black   | Textured Powder-<br>Coat Textura<br>Monument       | Textured Powder-<br>Coat Textura White                 |
|                                                        |                                                    |                                          |                                                    |                                                        |
|                                                        |                                                    |                                          |                                                    |                                                        |
|                                                        |                                                    |                                          |                                                    |                                                        |
| Signature Powder-<br>Coat Deep Ocean<br>Satin          | Signature Powder-<br>Coat Wedgewood<br>Satin       | Signature Powder-<br>Coat Mangrove Satin | Signature Powder-<br>Coat Territory Red<br>Satin   | Signature Powder-<br>Coat Claypot Satin                |
|                                                        |                                                    |                                          |                                                    |                                                        |
|                                                        |                                                    |                                          |                                                    |                                                        |
|                                                        |                                                    |                                          |                                                    |                                                        |
| Signature Powder-<br>Coat Paperbark Satin              | Bold Powder-Coat<br>Bondi Blue Gloss               | Bold Powder-Coat<br>Leaf Satin           | Bold Powder-Coat<br>Sensation Gloss                | Bold Powder-Coat<br>Lobster Satin                      |
|                                                        |                                                    |                                          |                                                    |                                                        |