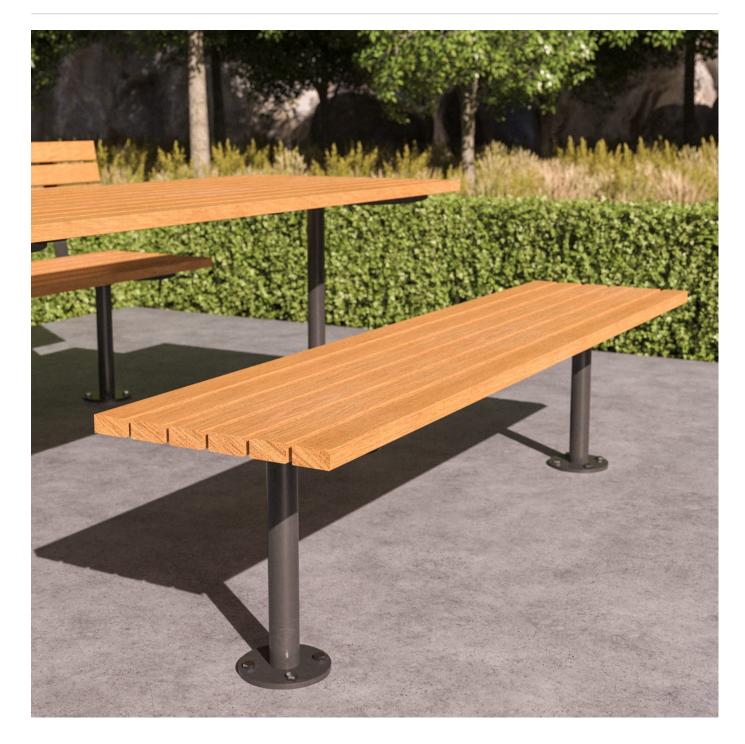

Seating » Benches

Collections: Verge Designed By: Botton + Gardiner Applications: Indoor, Outdoor

botton + gardiner

Seating » Benches

Simple, durable bench design. Hardwood, Duraslat™ XG, aluminium battens with steel posts and base plates in 27 powder-coat or galvanised finishes.

| Description    | The Verge bench is simple in design and highly durable. Hardwood,<br>Duraslat <sup>™</sup> XG or aluminium battens work with cylindrical steel posts and<br>circular base plates to add a functional and utilitarian feel to spaces you<br>know are going to get their fair share of wear and tear. Finishes include<br>hardwood or Duraslat <sup>™</sup> XG colours and 27 powder-coat finishes or a<br>galvanised finish. |  |  |  |  |
|----------------|-----------------------------------------------------------------------------------------------------------------------------------------------------------------------------------------------------------------------------------------------------------------------------------------------------------------------------------------------------------------------------------------------------------------------------|--|--|--|--|
| How to Specify | Select your length<br>Select your batten finish<br>Select your frame finish<br>Select your fixing type                                                                                                                                                                                                                                                                                                                      |  |  |  |  |
| Sustainability | Certified Hardwood<br>All hardwood is sourced from sustainable forests certified by the<br>Program for the Endorsement of Forest Certification (PEFC), the world's<br>largest forestry certification system.                                                                                                                                                                                                                |  |  |  |  |
|                | Recycled Materials<br>We locally source our steel. It means we know it uses recycled content<br>and is 100% recyclable.                                                                                                                                                                                                                                                                                                     |  |  |  |  |
|                | Duraslat™ XG is made from 90% of recycled hardwood fibres and reclaimed plastic materials, which reduces demand for virgin materials.                                                                                                                                                                                                                                                                                       |  |  |  |  |
|                | Low Pollutants<br>Our powder-coating process doesn't emit Volatile Organic Compounds<br>(VOCs) and has Environmental Product Declarations (EPDs).                                                                                                                                                                                                                                                                           |  |  |  |  |
| Powder Coat    | Core<br>White (satin), Black (satin), Charcoal (satin), Palladium Silver (satin), Matt<br>Black (matt), Pearl White (gloss)                                                                                                                                                                                                                                                                                                 |  |  |  |  |
|                | Solid<br>Coffee (satin), Cove (satin), Monument (matt), Medium Bronze Kinetic<br>(flat)                                                                                                                                                                                                                                                                                                                                     |  |  |  |  |
|                | Textured<br>Core Ten (textured metallic), Asteroid (textured metallic), Bass (textured<br>metallic), Textura Black (textured), Textura Monument (textured), Textura<br>White (textured)                                                                                                                                                                                                                                     |  |  |  |  |
|                | Signature<br>Deep Ocean (satin), Wedgewood (satin), Mangrove (satin), Territory Red<br>(matt), Claypot (satin), Paperbark (satin)                                                                                                                                                                                                                                                                                           |  |  |  |  |
|                | Bold<br>Bondi Blue (gloss), Leaf (satin), Sensation (gloss), Lobster (satin),<br>Moonlight (satin)                                                                                                                                                                                                                                                                                                                          |  |  |  |  |

| Dimensions          | Hardwood<br>1800mmW x 430mmD x 455mmH<br>Duraslat™ XG<br>1600mmW x 435mmD x 450mmH<br>Aluminium   Alugrain<br>2000mmW x 425mmD x 455mmH |  |  |  |
|---------------------|-----------------------------------------------------------------------------------------------------------------------------------------|--|--|--|
| Batten Type         | Hardwood<br>Duraslat™ XG<br>Aluminium   Alugrain                                                                                        |  |  |  |
| Frame               | Hot-dip galvanised or powder-coated steel                                                                                               |  |  |  |
| Made In             | Australia                                                                                                                               |  |  |  |
| Lead Time           | 6-8 weeks                                                                                                                               |  |  |  |
| Assembly & Delivery | / Shipped fully assembled on pallets.                                                                                                   |  |  |  |
| Fixing Detail       | Post fixed by others - surface fixed or core-holed. Anchors not included.                                                               |  |  |  |