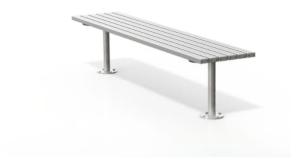

Seating » Benches

Collections: Verge Designed By: Botton + Gardiner Applications: Indoor, Outdoor

botton + gardiner

Seating » Benches

Simple, durable bench design. Hardwood, Duraslat™ XG, aluminium battens with steel posts and base plates in 27 powder-coat or galvanised finishes.

| Description    | The Verge bench is simple in design and highly durable. Hardwood,<br>Duraslat <sup>™</sup> XG or aluminium battens work with cylindrical steel posts and<br>circular base plates to add a functional and utilitarian feel to spaces you<br>know are going to get their fair share of wear and tear. Finishes include<br>hardwood or Duraslat <sup>™</sup> XG colours and 27 powder-coat finishes or a<br>galvanised finish. |  |  |  |  |
|----------------|-----------------------------------------------------------------------------------------------------------------------------------------------------------------------------------------------------------------------------------------------------------------------------------------------------------------------------------------------------------------------------------------------------------------------------|--|--|--|--|
| How to Specify | Select your length<br>Select your batten finish<br>Select your frame finish<br>Select your fixing type                                                                                                                                                                                                                                                                                                                      |  |  |  |  |
| Sustainability | Certified Hardwood<br>All hardwood is sourced from sustainable forests certified by the<br>Program for the Endorsement of Forest Certification (PEFC), the world's<br>largest forestry certification system.                                                                                                                                                                                                                |  |  |  |  |
|                | Recycled Materials<br>We locally source our steel. It means we know it uses recycled content<br>and is 100% recyclable.                                                                                                                                                                                                                                                                                                     |  |  |  |  |
|                | Duraslat™ XG is made from 90% of recycled hardwood fibres and reclaimed plastic materials, which reduces demand for virgin materials.                                                                                                                                                                                                                                                                                       |  |  |  |  |
|                | Low Pollutants<br>Our powder-coating process doesn't emit Volatile Organic Compounds<br>(VOCs) and has Environmental Product Declarations (EPDs).                                                                                                                                                                                                                                                                           |  |  |  |  |
| Powder Coat    | Core<br>White (satin), Black (satin), Charcoal (satin), Palladium Silver (satin), Matt<br>Black (matt), Pearl White (gloss)                                                                                                                                                                                                                                                                                                 |  |  |  |  |
|                | Solid<br>Coffee (satin), Cove (satin), Monument (matt), Medium Bronze Kinetic<br>(flat)                                                                                                                                                                                                                                                                                                                                     |  |  |  |  |
|                | Textured<br>Core Ten (textured metallic), Asteroid (textured metallic), Bass (textured<br>metallic), Textura Black (textured), Textura Monument (textured), Textura<br>White (textured)                                                                                                                                                                                                                                     |  |  |  |  |
|                | Signature<br>Deep Ocean (satin), Wedgewood (satin), Mangrove (satin), Territory Red<br>(matt), Claypot (satin), Paperbark (satin)                                                                                                                                                                                                                                                                                           |  |  |  |  |
|                | Bold<br>Bondi Blue (gloss), Leaf (satin), Sensation (gloss), Lobster (satin),<br>Moonlight (satin)                                                                                                                                                                                                                                                                                                                          |  |  |  |  |

| Dimensions          | Hardwood<br>1800mmW x 430mmD x 455mmH<br>Duraslat™ XG<br>1600mmW x 435mmD x 450mmH<br>Aluminium   Alugrain<br>2000mmW x 425mmD x 455mmH |  |  |  |
|---------------------|-----------------------------------------------------------------------------------------------------------------------------------------|--|--|--|
| Batten Type         | Hardwood<br>Duraslat™ XG<br>Aluminium   Alugrain                                                                                        |  |  |  |
| Frame               | Hot-dip galvanised or powder-coated steel                                                                                               |  |  |  |
| Made In             | Australia                                                                                                                               |  |  |  |
| Lead Time           | 6-8 weeks                                                                                                                               |  |  |  |
| Assembly & Delivery | / Shipped fully assembled on pallets.                                                                                                   |  |  |  |
| Fixing Detail       | Post fixed by others - surface fixed or core-holed. Anchors not included.                                                               |  |  |  |