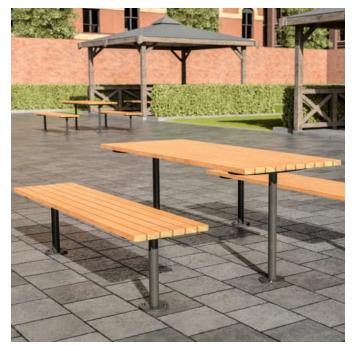

Seating » Benches

Collections: Verge Designed By: Botton + Gardiner Applications: Indoor, Outdoor

botton + gardiner

Seating » Benches

Simple, durable bench design. Hardwood, Duraslat™ XG, aluminium battens with steel posts and base plates in 27 powder-coat or galvanised finishes.

| Description    | The Verge bench is simple in design and highly durable. Hardwood,<br>Duraslat <sup>™</sup> XG or aluminium battens work with cylindrical steel posts and<br>circular base plates to add a functional and utilitarian feel to spaces you<br>know are going to get their fair share of wear and tear. Finishes include<br>hardwood or Duraslat <sup>™</sup> XG colours and 27 powder-coat finishes or a<br>galvanised finish. |  |  |  |  |
|----------------|-----------------------------------------------------------------------------------------------------------------------------------------------------------------------------------------------------------------------------------------------------------------------------------------------------------------------------------------------------------------------------------------------------------------------------|--|--|--|--|
| How to Specify | Select your length<br>Select your batten finish<br>Select your frame finish<br>Select your fixing type                                                                                                                                                                                                                                                                                                                      |  |  |  |  |
| Sustainability | Certified Hardwood<br>All hardwood is sourced from sustainable forests certified by the<br>Program for the Endorsement of Forest Certification (PEFC), the world's<br>largest forestry certification system.                                                                                                                                                                                                                |  |  |  |  |
|                | Recycled Materials<br>We locally source our steel. It means we know it uses recycled content<br>and is 100% recyclable.                                                                                                                                                                                                                                                                                                     |  |  |  |  |
|                | Duraslat™ XG is made from 90% of recycled hardwood fibres and reclaimed plastic materials, which reduces demand for virgin materials.                                                                                                                                                                                                                                                                                       |  |  |  |  |
|                | Low Pollutants<br>Our powder-coating process doesn't emit Volatile Organic Compounds<br>(VOCs) and has Environmental Product Declarations (EPDs).                                                                                                                                                                                                                                                                           |  |  |  |  |
| Powder Coat    | Core<br>White (satin), Black (satin), Charcoal (satin), Palladium Silver (satin), Matt<br>Black (matt), Pearl White (gloss)                                                                                                                                                                                                                                                                                                 |  |  |  |  |
|                | Solid<br>Coffee (satin), Cove (satin), Monument (matt), Medium Bronze Kinetic<br>(flat)                                                                                                                                                                                                                                                                                                                                     |  |  |  |  |
|                | Textured<br>Core Ten (textured metallic), Asteroid (textured metallic), Bass (textured<br>metallic), Textura Black (textured), Textura Monument (textured), Textura<br>White (textured)                                                                                                                                                                                                                                     |  |  |  |  |
|                | Signature<br>Deep Ocean (satin), Wedgewood (satin), Mangrove (satin), Territory Red<br>(matt), Claypot (satin), Paperbark (satin)                                                                                                                                                                                                                                                                                           |  |  |  |  |
|                | Bold<br>Bondi Blue (gloss), Leaf (satin), Sensation (gloss), Lobster (satin),<br>Moonlight (satin)                                                                                                                                                                                                                                                                                                                          |  |  |  |  |