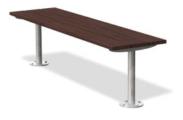

Seating » Benches

Collections: Verge Designed By: Botton + Gardiner Applications: Indoor, Outdoor

botton + gardiner

Seating » Benches

Simple, durable bench design. Hardwood, Duraslat™ XG, aluminium battens with steel posts and base plates in 27 powder-coat or galvanised finishes.

| Description    | The Verge bench is simple in design and highly durable. Hardwood,<br>Duraslat <sup>™</sup> XG or aluminium battens work with cylindrical steel posts and<br>circular base plates to add a functional and utilitarian feel to spaces you<br>know are going to get their fair share of wear and tear. Finishes include<br>hardwood or Duraslat <sup>™</sup> XG colours and 27 powder-coat finishes or a<br>galvanised finish. |  |  |  |  |
|----------------|-----------------------------------------------------------------------------------------------------------------------------------------------------------------------------------------------------------------------------------------------------------------------------------------------------------------------------------------------------------------------------------------------------------------------------|--|--|--|--|
| How to Specify | Select your length<br>Select your batten finish<br>Select your frame finish<br>Select your fixing type                                                                                                                                                                                                                                                                                                                      |  |  |  |  |
| Sustainability | Certified Hardwood<br>All hardwood is sourced from sustainable forests certified by the<br>Program for the Endorsement of Forest Certification (PEFC), the world's<br>largest forestry certification system.                                                                                                                                                                                                                |  |  |  |  |
|                | Recycled Materials<br>We locally source our steel. It means we know it uses recycled content<br>and is 100% recyclable.                                                                                                                                                                                                                                                                                                     |  |  |  |  |
|                | Duraslat™ XG is made from 90% of recycled hardwood fibres and reclaimed plastic materials, which reduces demand for virgin materials.                                                                                                                                                                                                                                                                                       |  |  |  |  |
|                | Low Pollutants<br>Our powder-coating process doesn't emit Volatile Organic Compounds<br>(VOCs) and has Environmental Product Declarations (EPDs).                                                                                                                                                                                                                                                                           |  |  |  |  |
| Powder Coat    | Core<br>White (satin), Black (satin), Charcoal (satin), Palladium Silver (satin), Matt<br>Black (matt), Pearl White (gloss)                                                                                                                                                                                                                                                                                                 |  |  |  |  |
|                | Solid<br>Coffee (satin), Cove (satin), Monument (matt), Medium Bronze Kinetic<br>(flat)                                                                                                                                                                                                                                                                                                                                     |  |  |  |  |
|                | Textured<br>Core Ten (textured metallic), Asteroid (textured metallic), Bass (textured<br>metallic), Textura Black (textured), Textura Monument (textured), Textura<br>White (textured)                                                                                                                                                                                                                                     |  |  |  |  |
|                | Signature<br>Deep Ocean (satin), Wedgewood (satin), Mangrove (satin), Territory Red<br>(matt), Claypot (satin), Paperbark (satin)                                                                                                                                                                                                                                                                                           |  |  |  |  |
|                | Bold<br>Bondi Blue (gloss), Leaf (satin), Sensation (gloss), Lobster (satin),<br>Moonlight (satin)                                                                                                                                                                                                                                                                                                                          |  |  |  |  |

| Dimensions          | Hardwood<br>1800mmW x 430mmD x 455mmH<br>Duraslat™ XG<br>1600mmW x 435mmD x 450mmH<br>Aluminium   Alugrain<br>2000mmW x 425mmD x 455mmH |  |  |  |
|---------------------|-----------------------------------------------------------------------------------------------------------------------------------------|--|--|--|
| Batten Type         | Hardwood<br>Duraslat™ XG<br>Aluminium   Alugrain                                                                                        |  |  |  |
| Frame               | Hot-dip galvanised or powder-coated steel                                                                                               |  |  |  |
| Made In             | Australia                                                                                                                               |  |  |  |
| Lead Time           | 6-8 weeks                                                                                                                               |  |  |  |
| Assembly & Delivery | / Shipped fully assembled on pallets.                                                                                                   |  |  |  |
| Fixing Detail       | Post fixed by others - surface fixed or core-holed. Anchors not included.                                                               |  |  |  |