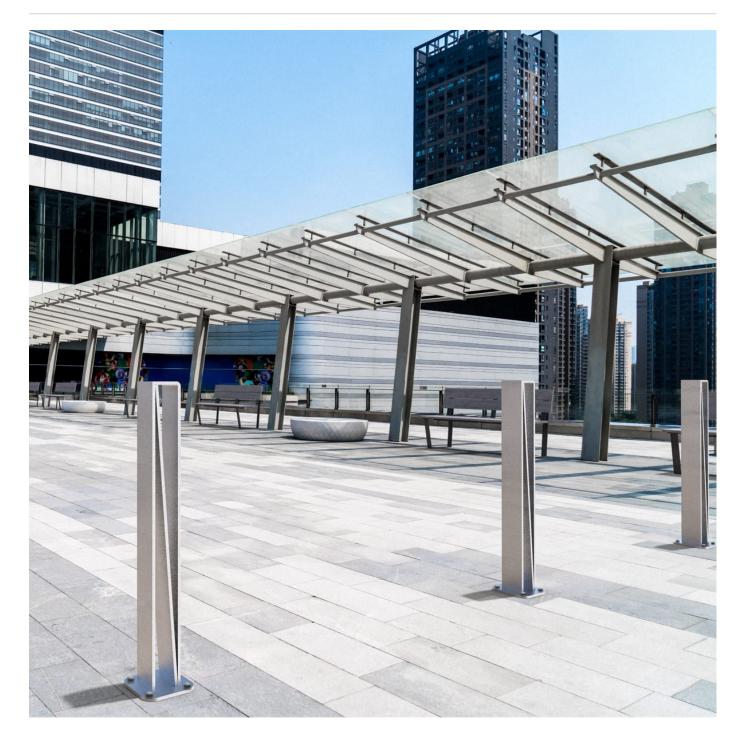

Accessories » Bollards

Collections: Avenue

- Designed By: Botton + Gardiner
- Applications: Outdoor

Accessories » Bollards

Accessories » Bollards

Minimalist bollard design combines practical function with a clean aesthetic. The steel frame is available in 27 powder-coat or galvanised finishes.

| Description    | A minimalist steel frame delivers a modern bollard design that takes its<br>cues from 20th century industrial design. The functional feel and light<br>appearance of the Avenue bollard complements and sits within most<br>public spaces to create a protective or architectural perimeter. Finishes<br>include a steel frame in 27 powder-coat colors or a galvanised finish.                                                                                                                                                                                                                                                                              |  |  |  |  |
|----------------|--------------------------------------------------------------------------------------------------------------------------------------------------------------------------------------------------------------------------------------------------------------------------------------------------------------------------------------------------------------------------------------------------------------------------------------------------------------------------------------------------------------------------------------------------------------------------------------------------------------------------------------------------------------|--|--|--|--|
| How to Specify | Select your length<br>Select your finish                                                                                                                                                                                                                                                                                                                                                                                                                                                                                                                                                                                                                     |  |  |  |  |
| Sustainability | Recycled Materials<br>We locally source our steel. It means we know it uses recycled content<br>and is 100% recyclable.<br>Low Pollutants<br>Our powder-coating process doesn't emit Volatile Organic Compounds<br>(VOCs) and has Environmental Product Declarations (EPDs).                                                                                                                                                                                                                                                                                                                                                                                 |  |  |  |  |
| Powder Coat    | Core<br>White (satin), Black (satin), Charcoal (satin), Palladium Silver (satin), Matt<br>Black (matt), Pearl White (gloss)<br>Solid<br>Coffee (satin), Cove (satin), Monument (matt), Medium Bronze Kinetic<br>(flat)<br>Textured<br>Core Ten (textured metallic), Asteroid (textured metallic), Bass (textured<br>metallic), Textura Black (textured), Textura Monument (textured), Textura<br>White (textured)<br>Signature<br>Deep Ocean (satin), Wedgewood (satin), Mangrove (satin), Territory Red<br>(matt), Claypot (satin), Paperbark (satin)<br>Bold<br>Bondi Blue (gloss), Leaf (satin), Sensation (gloss), Lobster (satin),<br>Moonlight (satin) |  |  |  |  |
| Dimensions     | 100mmW x 100mmD x 950mmH<br>Base plate: 180mmW x 180mmD                                                                                                                                                                                                                                                                                                                                                                                                                                                                                                                                                                                                      |  |  |  |  |
| Frame          | Powder-coated steel or hot-dip galvanised steel.<br>Optional 316 stainless steel in matt textured frame finish available on<br>request.                                                                                                                                                                                                                                                                                                                                                                                                                                                                                                                      |  |  |  |  |