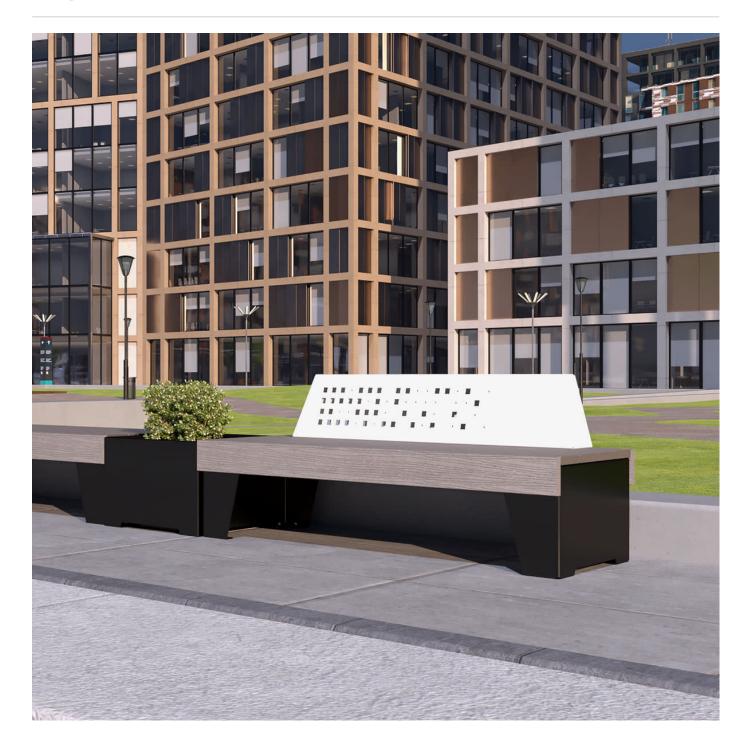

Seating » Seats

Collections: Sorrento

Designed By: Botton + Gardiner

Applications: Outdoor

Seating » Seats

Seating » Seats

Modular seat with contrasting finishes and folded forms. Battens in 5 Duraslat™ XG colours and aluminium frame in 27 powder-coat finishes.

#### Description

Inspired by the Italian love of modern design, the Sorrento seat is as much at home in the public spaces of Chicago as it is on boardwalks of the Mediterranean. The contrasting finishes, folded forms, and modular seat design combine to create public spaces that draw the eye and challenge the status quo. A striking asymmetrical cut-out design on the backrest is visible from all directions adding to the unique visual aesthetics of the seat. Finishes include battens in 5 Duraslat™ XG colours and an aluminium frame in 27 powder-coat finishes.

#### Dimensions

1800mmW x 650mmD x 745mmH

Seat height: 445mm

Seating » Seats

| Batten Type            | Duraslat™ XG<br>Ravine, Cave, Alcove, Boulder, Dune                                                                                                                                                                                                                                                                                     |  |  |  |
|------------------------|-----------------------------------------------------------------------------------------------------------------------------------------------------------------------------------------------------------------------------------------------------------------------------------------------------------------------------------------|--|--|--|
| Frame                  | Powder-coated aluminium with backrest that features the Windows perforation pattern on both sides.                                                                                                                                                                                                                                      |  |  |  |
| Made In                | Australia                                                                                                                                                                                                                                                                                                                               |  |  |  |
| Lead Time              | 6-8 weeks                                                                                                                                                                                                                                                                                                                               |  |  |  |
| Assembly & Delivery    | Shipped fully assembled on pallets.                                                                                                                                                                                                                                                                                                     |  |  |  |
| Fixing Detail          | Surface fixed by others. Anchors not included.                                                                                                                                                                                                                                                                                          |  |  |  |
| Care Instructions      | Duraslat™ XG<br>Simply wash down occasionally. Do not use high pressure cleaners.                                                                                                                                                                                                                                                       |  |  |  |
|                        | Powder-Coat<br>Carefully remove any loose surface deposits with a wet sponge or soft<br>bristled brush.                                                                                                                                                                                                                                 |  |  |  |
|                        | Use a soft (non-abrasive) cloth or brush and a diluted solution of mild detergent and warm water.                                                                                                                                                                                                                                       |  |  |  |
|                        | Ensure surfaces are thoroughly rinsed with clean fresh water after cleaning to remove all residues.                                                                                                                                                                                                                                     |  |  |  |
|                        | Never use thinners, abrasive cleaning agents, alcohol-based, acid or alkali cleaning agents.                                                                                                                                                                                                                                            |  |  |  |
| Warranty               | 5-year warranty. View the <u>warranty</u> for more details.                                                                                                                                                                                                                                                                             |  |  |  |
| Additional<br>Comments | The Sorrento backrest is perforated on both sides so the feature cut-outs are visible from all directions. To ensure easy cleaning, there is an open space below the backrest allowing debris pushed into the cut-outs to fall to the ground and be swept up. This is a nifty feature in areas which struggle with pigeons or seagulls. |  |  |  |