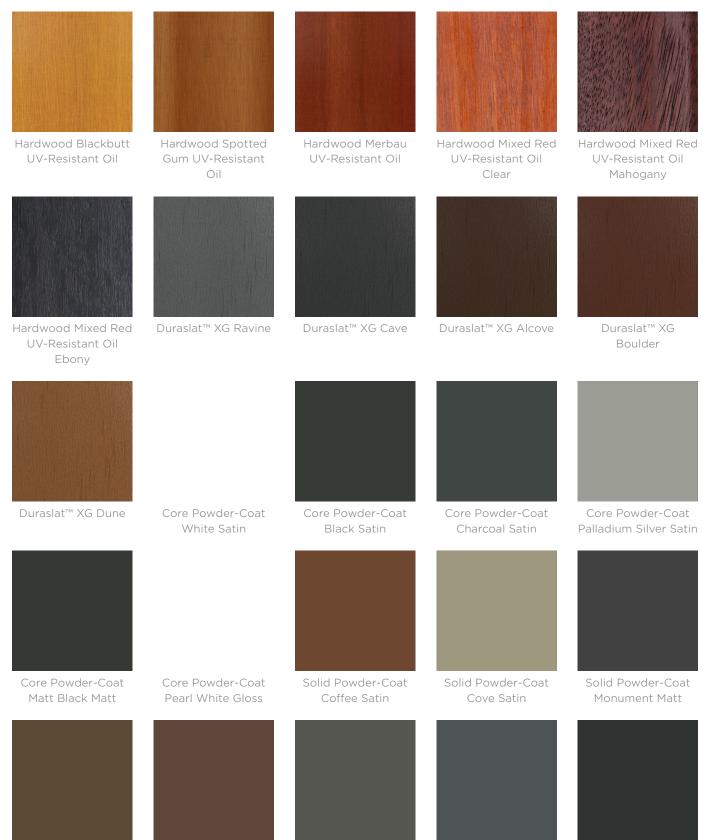

| Description    | Inspired by the Italian love of modern design, the Sorrento table is as<br>much at home in the public spaces of Chicago as it is on boardwalks of<br>the Mediterranean. The contrasting finishes, folded forms, and modular<br>table design combine to create public spaces that draw the eye and<br>challenge the status quo. The frame features a striking asymmetrical cut-<br>out design that is visible from all directions adding to the unique visual<br>aesthetics of the table. Finishes include battens in Duraslat <sup>™</sup> XG colours<br>and an aluminium frame in 27 powder-coat finishes. |
|----------------|-------------------------------------------------------------------------------------------------------------------------------------------------------------------------------------------------------------------------------------------------------------------------------------------------------------------------------------------------------------------------------------------------------------------------------------------------------------------------------------------------------------------------------------------------------------------------------------------------------------|
| How to Specify | Select your batten finish<br>Select your frame finish                                                                                                                                                                                                                                                                                                                                                                                                                                                                                                                                                       |
| Sustainability | Recycled Materials<br>We locally source our aluminium. It means we know it uses recycled<br>content and is 100% recyclable.                                                                                                                                                                                                                                                                                                                                                                                                                                                                                 |
|                | Duraslat™ XG is made from 90% of recycled hardwood fibres and reclaimed plastic materials, which reduces demand for virgin materials.                                                                                                                                                                                                                                                                                                                                                                                                                                                                       |
|                | Low Pollutants<br>Our powder-coating process doesn't emit Volatile Organic Compounds<br>(VOCs) and has Environmental Product Declarations (EPDs).                                                                                                                                                                                                                                                                                                                                                                                                                                                           |
| Powder Coat    | Core<br>White (satin), Black (satin), Charcoal (satin), Palladium Silver (satin), Matt<br>Black (matt), Pearl White (gloss)                                                                                                                                                                                                                                                                                                                                                                                                                                                                                 |
|                | Solid<br>Coffee (satin), Cove (satin), Monument (matt), Medium Bronze Kinetic<br>(flat)                                                                                                                                                                                                                                                                                                                                                                                                                                                                                                                     |
|                | Textured<br>Core Ten (textured metallic), Asteroid (textured metallic), Bass (textured<br>metallic), Textura Black (textured), Textura Monument (textured), Textura<br>White (textured)                                                                                                                                                                                                                                                                                                                                                                                                                     |
|                | Signature<br>Deep Ocean (satin), Wedgewood (satin), Mangrove (satin), Territory Red<br>(matt), Claypot (satin), Paperbark (satin)                                                                                                                                                                                                                                                                                                                                                                                                                                                                           |
|                | Bold<br>Bondi Blue (gloss), Leaf (satin), Sensation (gloss), Lobster (satin),<br>Moonlight (satin)                                                                                                                                                                                                                                                                                                                                                                                                                                                                                                          |
| Dimensions     | 1800mmW x 725mmD x 740mmH                                                                                                                                                                                                                                                                                                                                                                                                                                                                                                                                                                                   |

### Colour & Finish Options