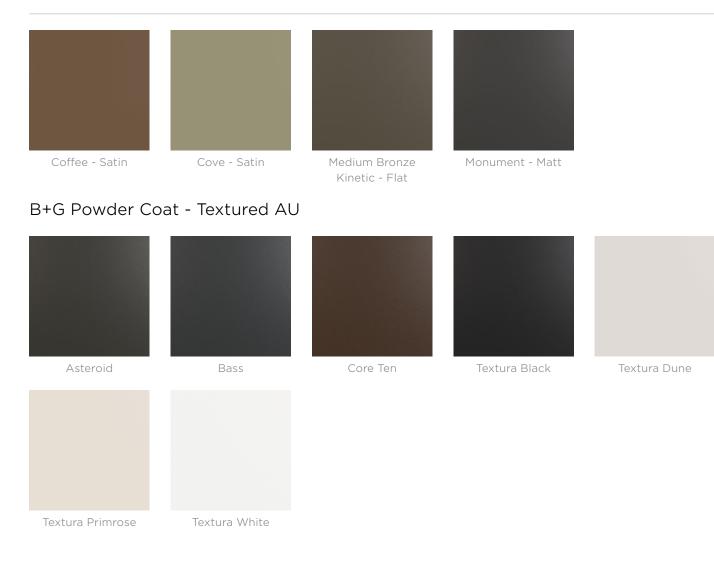

| Description    | Inspired by the Italian love of modern design, the Sorrento table is as<br>much at home in the public spaces of Chicago as it is on boardwalks of<br>the Mediterranean. The contrasting finishes, folded forms, and modular<br>table design combine to create public spaces that draw the eye and<br>challenge the status quo. The frame features a striking asymmetrical cut-<br>out design that is visible from all directions adding to the unique visual<br>aesthetics of the table. Finishes include battens in Duraslat <sup>™</sup> XG colours<br>and an aluminium frame in 27 powder-coat finishes. |
|----------------|-------------------------------------------------------------------------------------------------------------------------------------------------------------------------------------------------------------------------------------------------------------------------------------------------------------------------------------------------------------------------------------------------------------------------------------------------------------------------------------------------------------------------------------------------------------------------------------------------------------|
| How to Specify | Select your batten finish<br>Select your frame finish                                                                                                                                                                                                                                                                                                                                                                                                                                                                                                                                                       |
| Sustainability | Recycled Materials<br>We locally source our aluminium. It means we know it uses recycled<br>content and is 100% recyclable.                                                                                                                                                                                                                                                                                                                                                                                                                                                                                 |
|                | Duraslat™ XG is made from 90% of recycled hardwood fibres and reclaimed plastic materials, which reduces demand for virgin materials.                                                                                                                                                                                                                                                                                                                                                                                                                                                                       |
|                | Low Pollutants<br>Our powder-coating process doesn't emit Volatile Organic Compounds<br>(VOCs) and has Environmental Product Declarations (EPDs).                                                                                                                                                                                                                                                                                                                                                                                                                                                           |
| Powder Coat    | Core<br>White (satin), Black (satin), Charcoal (satin), Palladium Silver (satin), Matt<br>Black (matt), Pearl White (gloss)                                                                                                                                                                                                                                                                                                                                                                                                                                                                                 |
|                | Solid<br>Coffee (satin), Cove (satin), Monument (matt), Medium Bronze Kinetic<br>(flat)                                                                                                                                                                                                                                                                                                                                                                                                                                                                                                                     |
|                | Textured<br>Core Ten (textured metallic), Asteroid (textured metallic), Bass (textured<br>metallic), Textura Black (textured), Textura Monument (textured), Textura<br>White (textured)                                                                                                                                                                                                                                                                                                                                                                                                                     |
|                | Signature<br>Deep Ocean (satin), Wedgewood (satin), Mangrove (satin), Territory Red<br>(matt), Claypot (satin), Paperbark (satin)                                                                                                                                                                                                                                                                                                                                                                                                                                                                           |
|                | Bold<br>Bondi Blue (gloss), Leaf (satin), Sensation (gloss), Lobster (satin),<br>Moonlight (satin)                                                                                                                                                                                                                                                                                                                                                                                                                                                                                                          |
| Dimensions     | 1800mmW x 725mmD x 740mmH                                                                                                                                                                                                                                                                                                                                                                                                                                                                                                                                                                                   |

### Colour & Finish Options

#### B+G Powder Coat - Solid AU

Tables » Dining Height Tables