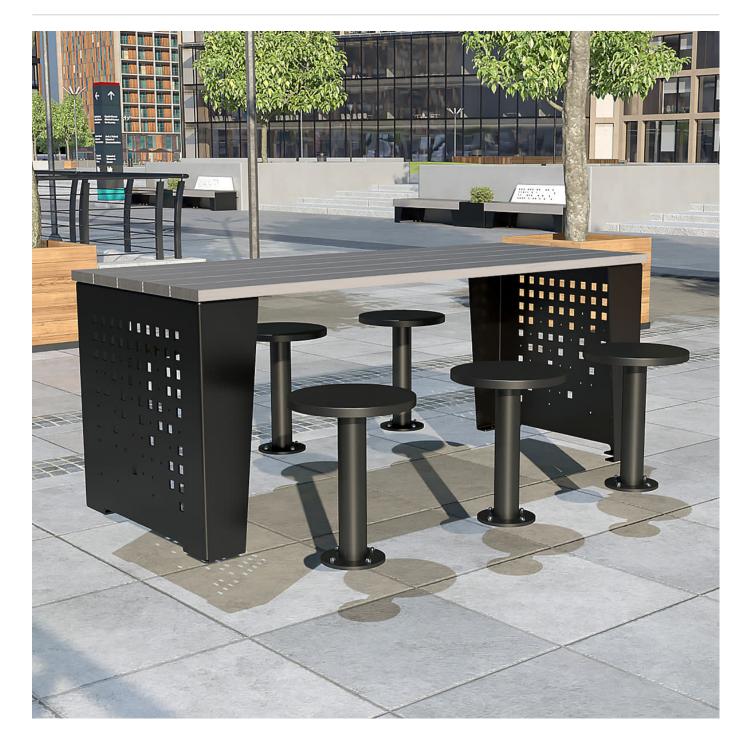

Tables » Dining Height Tables

Collections: Sorrento

- Designed By: Botton + Gardiner
- Applications: Outdoor

Tables » Dining Height Tables

PUBLIC SPACE FURNITURE

Tables » Dining Height Tables

Modern table design with contrasting finishes, folded forms. Battens in Duraslat<sup>™</sup> XG colours and aluminium frame in 27 powder-coat finishes.

| Description    | Inspired by the Italian love of modern design, the Sorrento table is as<br>much at home in the public spaces of Chicago as it is on boardwalks of<br>the Mediterranean. The contrasting finishes, folded forms, and modular<br>table design combine to create public spaces that draw the eye and<br>challenge the status quo. The frame features a striking asymmetrical cut-<br>out design that is visible from all directions adding to the unique visual<br>aesthetics of the table. Finishes include battens in Duraslat <sup>™</sup> XG colours<br>and an aluminium frame in 27 powder-coat finishes. |
|----------------|-------------------------------------------------------------------------------------------------------------------------------------------------------------------------------------------------------------------------------------------------------------------------------------------------------------------------------------------------------------------------------------------------------------------------------------------------------------------------------------------------------------------------------------------------------------------------------------------------------------|
| How to Specify | Select your batten finish<br>Select your frame finish                                                                                                                                                                                                                                                                                                                                                                                                                                                                                                                                                       |
| Sustainability | Recycled Materials<br>We locally source our aluminium. It means we know it uses recycled<br>content and is 100% recyclable.                                                                                                                                                                                                                                                                                                                                                                                                                                                                                 |
|                | Duraslat™ XG is made from 90% of recycled hardwood fibres and reclaimed plastic materials, which reduces demand for virgin materials.                                                                                                                                                                                                                                                                                                                                                                                                                                                                       |
|                | Low Pollutants<br>Our powder-coating process doesn't emit Volatile Organic Compounds<br>(VOCs) and has Environmental Product Declarations (EPDs).                                                                                                                                                                                                                                                                                                                                                                                                                                                           |
| Powder Coat    | Core<br>White (satin), Black (satin), Charcoal (satin), Palladium Silver (satin), Matt<br>Black (matt), Pearl White (gloss)                                                                                                                                                                                                                                                                                                                                                                                                                                                                                 |
|                | Solid<br>Coffee (satin), Cove (satin), Monument (matt), Medium Bronze Kinetic<br>(flat)                                                                                                                                                                                                                                                                                                                                                                                                                                                                                                                     |
|                | Textured<br>Core Ten (textured metallic), Asteroid (textured metallic), Bass (textured<br>metallic), Textura Black (textured), Textura Monument (textured), Textura<br>White (textured)                                                                                                                                                                                                                                                                                                                                                                                                                     |
|                | Signature<br>Deep Ocean (satin), Wedgewood (satin), Mangrove (satin), Territory Red<br>(matt), Claypot (satin), Paperbark (satin)                                                                                                                                                                                                                                                                                                                                                                                                                                                                           |
|                | Bold<br>Bondi Blue (gloss), Leaf (satin), Sensation (gloss), Lobster (satin),<br>Moonlight (satin)                                                                                                                                                                                                                                                                                                                                                                                                                                                                                                          |
| Dimensions     | 1800mmW x 725mmD x 740mmH                                                                                                                                                                                                                                                                                                                                                                                                                                                                                                                                                                                   |

**Tables** » Dining Height Tables

| Batten Type         | Duraslat™ XG                                                                                            |
|---------------------|---------------------------------------------------------------------------------------------------------|
| Frame               | Powder-coated aluminium with the Windows perforated pattern.                                            |
| Made In             | Australia                                                                                               |
| Lead Time           | 6-8 weeks                                                                                               |
| Assembly & Delivery | Shipped fully assembled on pallets.                                                                     |
| Fixing Detail       | Surface fixed by others. Anchors not included.                                                          |
| Care Instructions   | Duraslat™ XG<br>Simply wash down occasionally. Do not use high pressure cleaners.                       |
|                     | Powder-Coat<br>Carefully remove any loose surface deposits with a wet sponge or soft<br>bristled brush. |
|                     | Use a soft (non-abrasive) cloth or brush and a diluted solution of mild detergent and warm water.       |
|                     | Ensure surfaces are thoroughly rinsed with clean fresh water after cleaning to remove all residues.     |
|                     | Never use thinners, abrasive cleaning agents, alcohol-based, acid or alkali cleaning agents.            |
| Warranty            | 5-year warranty. View the <u>warranty</u> for more details.                                             |