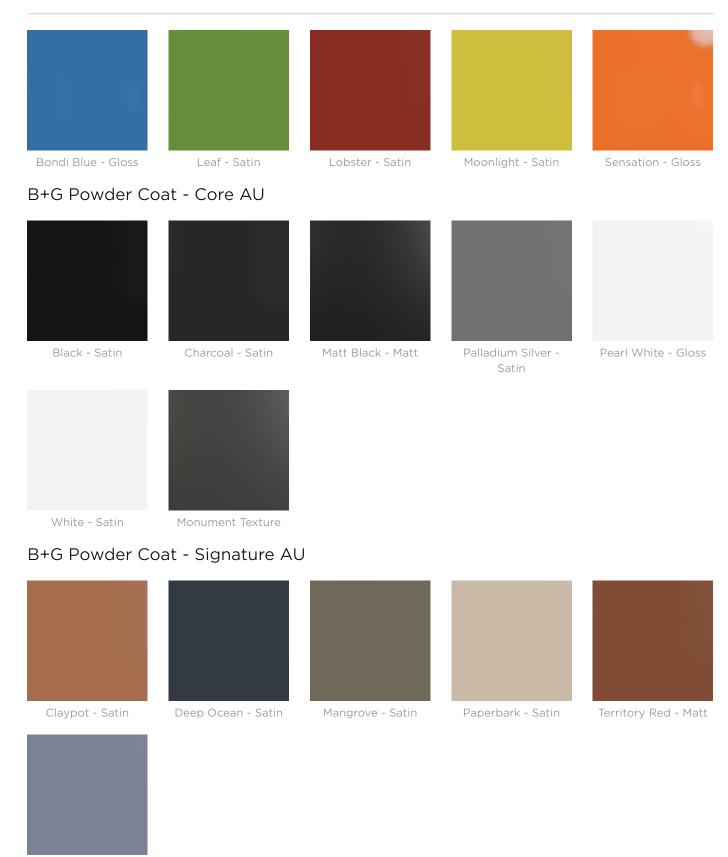

| Description    | Inspired by the Italian love of modern design, the Sorrento table is as<br>much at home in the public spaces of Chicago as it is on boardwalks of<br>the Mediterranean. The contrasting finishes, folded forms, and modular<br>table design combine to create public spaces that draw the eye and<br>challenge the status quo. The frame features a striking asymmetrical cut-<br>out design that is visible from all directions adding to the unique visual<br>aesthetics of the table. Finishes include battens in Duraslat <sup>™</sup> XG colours<br>and an aluminium frame in 27 powder-coat finishes. |
|----------------|-------------------------------------------------------------------------------------------------------------------------------------------------------------------------------------------------------------------------------------------------------------------------------------------------------------------------------------------------------------------------------------------------------------------------------------------------------------------------------------------------------------------------------------------------------------------------------------------------------------|
| How to Specify | Select your batten finish<br>Select your frame finish                                                                                                                                                                                                                                                                                                                                                                                                                                                                                                                                                       |
| Sustainability | Recycled Materials<br>We locally source our aluminium. It means we know it uses recycled<br>content and is 100% recyclable.                                                                                                                                                                                                                                                                                                                                                                                                                                                                                 |
|                | Duraslat™ XG is made from 90% of recycled hardwood fibres and reclaimed plastic materials, which reduces demand for virgin materials.                                                                                                                                                                                                                                                                                                                                                                                                                                                                       |
|                | Low Pollutants<br>Our powder-coating process doesn't emit Volatile Organic Compounds<br>(VOCs) and has Environmental Product Declarations (EPDs).                                                                                                                                                                                                                                                                                                                                                                                                                                                           |
| Powder Coat    | Core<br>White (satin), Black (satin), Charcoal (satin), Palladium Silver (satin), Matt<br>Black (matt), Pearl White (gloss)                                                                                                                                                                                                                                                                                                                                                                                                                                                                                 |
|                | Solid<br>Coffee (satin), Cove (satin), Monument (matt), Medium Bronze Kinetic<br>(flat)                                                                                                                                                                                                                                                                                                                                                                                                                                                                                                                     |
|                | Textured<br>Core Ten (textured metallic), Asteroid (textured metallic), Bass (textured<br>metallic), Textura Black (textured), Textura Monument (textured), Textura<br>White (textured)                                                                                                                                                                                                                                                                                                                                                                                                                     |
|                | Signature<br>Deep Ocean (satin), Wedgewood (satin), Mangrove (satin), Territory Red<br>(matt), Claypot (satin), Paperbark (satin)                                                                                                                                                                                                                                                                                                                                                                                                                                                                           |
|                | Bold<br>Bondi Blue (gloss), Leaf (satin), Sensation (gloss), Lobster (satin),<br>Moonlight (satin)                                                                                                                                                                                                                                                                                                                                                                                                                                                                                                          |
| Dimensions     | 1800mmW x 725mmD x 740mmH                                                                                                                                                                                                                                                                                                                                                                                                                                                                                                                                                                                   |

### Colour & Finish Options

#### botton + gardiner

Tables » Dining Height Tables

B+G Powder Coat - Bold AU

**bottongardiner.com.au** 1300 762 701 | info@bottongardiner.com.au

Tables » Dining Height Tables

Wedgewood - Satin

#### B+G Powder Coat - Solid AU

Tables » Dining Height Tables