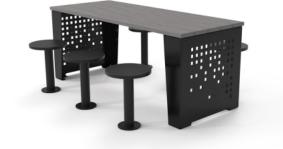

Tables » Dining Height Tables

Collections: Sorrento

- Designed By: Botton + Gardiner
- Applications: Outdoor

Tables » Dining Height Tables

PUBLIC SPACE FURNITURE

Tables » Dining Height Tables

Modern table design with contrasting finishes, folded forms. Battens in Duraslat<sup>™</sup> XG colours and aluminium frame in 27 powder-coat finishes.

| Description    | Inspired by the Italian love of modern design, the Sorrento table is as<br>much at home in the public spaces of Chicago as it is on boardwalks of<br>the Mediterranean. The contrasting finishes, folded forms, and modular<br>table design combine to create public spaces that draw the eye and<br>challenge the status quo. The frame features a striking asymmetrical cut-<br>out design that is visible from all directions adding to the unique visual<br>aesthetics of the table. Finishes include battens in Duraslat <sup>™</sup> XG colours<br>and an aluminium frame in 27 powder-coat finishes. |
|----------------|-------------------------------------------------------------------------------------------------------------------------------------------------------------------------------------------------------------------------------------------------------------------------------------------------------------------------------------------------------------------------------------------------------------------------------------------------------------------------------------------------------------------------------------------------------------------------------------------------------------|
| How to Specify | Select your batten finish<br>Select your frame finish                                                                                                                                                                                                                                                                                                                                                                                                                                                                                                                                                       |
| Sustainability | Recycled Materials<br>We locally source our aluminium. It means we know it uses recycled<br>content and is 100% recyclable.                                                                                                                                                                                                                                                                                                                                                                                                                                                                                 |
|                | Duraslat™ XG is made from 90% of recycled hardwood fibres and reclaimed plastic materials, which reduces demand for virgin materials.                                                                                                                                                                                                                                                                                                                                                                                                                                                                       |
|                | Low Pollutants<br>Our powder-coating process doesn't emit Volatile Organic Compounds<br>(VOCs) and has Environmental Product Declarations (EPDs).                                                                                                                                                                                                                                                                                                                                                                                                                                                           |
| Powder Coat    | Core<br>White (satin), Black (satin), Charcoal (satin), Palladium Silver (satin), Matt<br>Black (matt), Pearl White (gloss)                                                                                                                                                                                                                                                                                                                                                                                                                                                                                 |
|                | Solid<br>Coffee (satin), Cove (satin), Monument (matt), Medium Bronze Kinetic<br>(flat)                                                                                                                                                                                                                                                                                                                                                                                                                                                                                                                     |
|                | Textured<br>Core Ten (textured metallic), Asteroid (textured metallic), Bass (textured<br>metallic), Textura Black (textured), Textura Monument (textured), Textura<br>White (textured)                                                                                                                                                                                                                                                                                                                                                                                                                     |
|                | Signature<br>Deep Ocean (satin), Wedgewood (satin), Mangrove (satin), Territory Red<br>(matt), Claypot (satin), Paperbark (satin)                                                                                                                                                                                                                                                                                                                                                                                                                                                                           |
|                | Bold<br>Bondi Blue (gloss), Leaf (satin), Sensation (gloss), Lobster (satin),<br>Moonlight (satin)                                                                                                                                                                                                                                                                                                                                                                                                                                                                                                          |
| Dimensions     | 1800mmW x 725mmD x 740mmH                                                                                                                                                                                                                                                                                                                                                                                                                                                                                                                                                                                   |