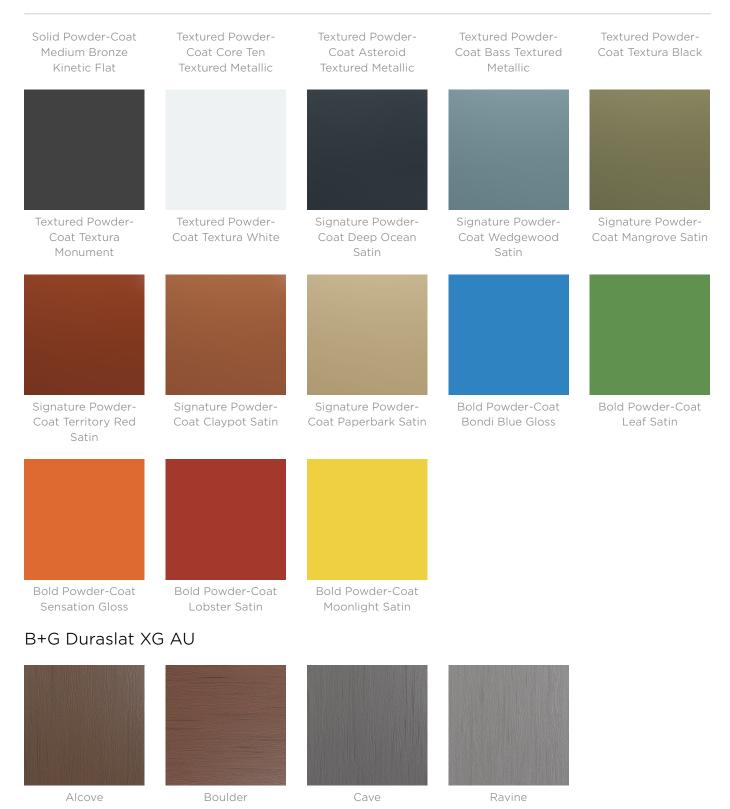

| Description    | Inspired by the Italian love of modern design, the Sorrento table is as<br>much at home in the public spaces of Chicago as it is on boardwalks of<br>the Mediterranean. The contrasting finishes, folded forms, and modular<br>table design combine to create public spaces that draw the eye and<br>challenge the status quo. The frame features a striking asymmetrical cut-<br>out design that is visible from all directions adding to the unique visual<br>aesthetics of the table. Finishes include battens in Duraslat <sup>™</sup> XG colours<br>and an aluminium frame in 27 powder-coat finishes. |
|----------------|-------------------------------------------------------------------------------------------------------------------------------------------------------------------------------------------------------------------------------------------------------------------------------------------------------------------------------------------------------------------------------------------------------------------------------------------------------------------------------------------------------------------------------------------------------------------------------------------------------------|
| How to Specify | Select your batten finish<br>Select your frame finish                                                                                                                                                                                                                                                                                                                                                                                                                                                                                                                                                       |
| Sustainability | Recycled Materials<br>We locally source our aluminium. It means we know it uses recycled<br>content and is 100% recyclable.                                                                                                                                                                                                                                                                                                                                                                                                                                                                                 |
|                | Duraslat™ XG is made from 90% of recycled hardwood fibres and reclaimed plastic materials, which reduces demand for virgin materials.                                                                                                                                                                                                                                                                                                                                                                                                                                                                       |
|                | Low Pollutants<br>Our powder-coating process doesn't emit Volatile Organic Compounds<br>(VOCs) and has Environmental Product Declarations (EPDs).                                                                                                                                                                                                                                                                                                                                                                                                                                                           |
| Powder Coat    | Core<br>White (satin), Black (satin), Charcoal (satin), Palladium Silver (satin), Matt<br>Black (matt), Pearl White (gloss)                                                                                                                                                                                                                                                                                                                                                                                                                                                                                 |
|                | Solid<br>Coffee (satin), Cove (satin), Monument (matt), Medium Bronze Kinetic<br>(flat)                                                                                                                                                                                                                                                                                                                                                                                                                                                                                                                     |
|                | Textured<br>Core Ten (textured metallic), Asteroid (textured metallic), Bass (textured<br>metallic), Textura Black (textured), Textura Monument (textured), Textura<br>White (textured)                                                                                                                                                                                                                                                                                                                                                                                                                     |
|                | Signature<br>Deep Ocean (satin), Wedgewood (satin), Mangrove (satin), Territory Red<br>(matt), Claypot (satin), Paperbark (satin)                                                                                                                                                                                                                                                                                                                                                                                                                                                                           |
|                | Bold<br>Bondi Blue (gloss), Leaf (satin), Sensation (gloss), Lobster (satin),<br>Moonlight (satin)                                                                                                                                                                                                                                                                                                                                                                                                                                                                                                          |
| Dimensions     | 1800mmW x 725mmD x 740mmH                                                                                                                                                                                                                                                                                                                                                                                                                                                                                                                                                                                   |

### Colour & Finish Options

#### botton + gardiner

Tables » Dining Height Tables

B+G Powder Coat - Bold AU

**bottongardiner.com.au** 1300 762 701 | info@bottongardiner.com.au

Tables » Dining Height Tables

Wedgewood - Satin

#### B+G Powder Coat - Solid AU

Tables » Dining Height Tables