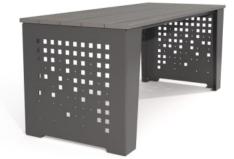

Tables » Dining Height Tables

Collections: Sorrento

- Designed By: Botton + Gardiner
- Applications: Outdoor

Tables » Dining Height Tables

PUBLIC SPACE FURNITURE

Tables » Dining Height Tables

Modern table design with contrasting finishes, folded forms. Battens in Duraslat<sup>™</sup> XG colours and aluminium frame in 27 powder-coat finishes.

| Description    | Inspired by the Italian love of modern design, the Sorrento table is as<br>much at home in the public spaces of Chicago as it is on boardwalks of<br>the Mediterranean. The contrasting finishes, folded forms, and modular<br>table design combine to create public spaces that draw the eye and<br>challenge the status quo. The frame features a striking asymmetrical cut-<br>out design that is visible from all directions adding to the unique visual<br>aesthetics of the table. Finishes include battens in Duraslat <sup>™</sup> XG colours<br>and an aluminium frame in 27 powder-coat finishes. |
|----------------|-------------------------------------------------------------------------------------------------------------------------------------------------------------------------------------------------------------------------------------------------------------------------------------------------------------------------------------------------------------------------------------------------------------------------------------------------------------------------------------------------------------------------------------------------------------------------------------------------------------|
| How to Specify | Select your batten finish<br>Select your frame finish                                                                                                                                                                                                                                                                                                                                                                                                                                                                                                                                                       |
| Sustainability | Recycled Materials<br>We locally source our aluminium. It means we know it uses recycled<br>content and is 100% recyclable.                                                                                                                                                                                                                                                                                                                                                                                                                                                                                 |
|                | Duraslat™ XG is made from 90% of recycled hardwood fibres and reclaimed plastic materials, which reduces demand for virgin materials.                                                                                                                                                                                                                                                                                                                                                                                                                                                                       |
|                | Low Pollutants<br>Our powder-coating process doesn't emit Volatile Organic Compounds<br>(VOCs) and has Environmental Product Declarations (EPDs).                                                                                                                                                                                                                                                                                                                                                                                                                                                           |
| Powder Coat    | Core<br>White (satin), Black (satin), Charcoal (satin), Palladium Silver (satin), Matt<br>Black (matt), Pearl White (gloss)                                                                                                                                                                                                                                                                                                                                                                                                                                                                                 |
|                | Solid<br>Coffee (satin), Cove (satin), Monument (matt), Medium Bronze Kinetic<br>(flat)                                                                                                                                                                                                                                                                                                                                                                                                                                                                                                                     |
|                | Textured<br>Core Ten (textured metallic), Asteroid (textured metallic), Bass (textured<br>metallic), Textura Black (textured), Textura Monument (textured), Textura<br>White (textured)                                                                                                                                                                                                                                                                                                                                                                                                                     |
|                | Signature<br>Deep Ocean (satin), Wedgewood (satin), Mangrove (satin), Territory Red<br>(matt), Claypot (satin), Paperbark (satin)                                                                                                                                                                                                                                                                                                                                                                                                                                                                           |
|                | Bold<br>Bondi Blue (gloss), Leaf (satin), Sensation (gloss), Lobster (satin),<br>Moonlight (satin)                                                                                                                                                                                                                                                                                                                                                                                                                                                                                                          |
| Dimensions     | 1800mmW x 725mmD x 740mmH                                                                                                                                                                                                                                                                                                                                                                                                                                                                                                                                                                                   |

**Tables** » Dining Height Tables

| Batten Type         | Duraslat™ XG                                                                                            |
|---------------------|---------------------------------------------------------------------------------------------------------|
| Frame               | Powder-coated aluminium with the Windows perforated pattern.                                            |
| Made In             | Australia                                                                                               |
| Lead Time           | 6-8 weeks                                                                                               |
| Assembly & Delivery | Shipped fully assembled on pallets.                                                                     |
| Fixing Detail       | Surface fixed by others. Anchors not included.                                                          |
| Care Instructions   | Duraslat™ XG<br>Simply wash down occasionally. Do not use high pressure cleaners.                       |
|                     | Powder-Coat<br>Carefully remove any loose surface deposits with a wet sponge or soft<br>bristled brush. |
|                     | Use a soft (non-abrasive) cloth or brush and a diluted solution of mild detergent and warm water.       |
|                     | Ensure surfaces are thoroughly rinsed with clean fresh water after cleaning to remove all residues.     |
|                     | Never use thinners, abrasive cleaning agents, alcohol-based, acid or alkali cleaning agents.            |
| Warranty            | 5-year warranty. View the <u>warranty</u> for more details.                                             |