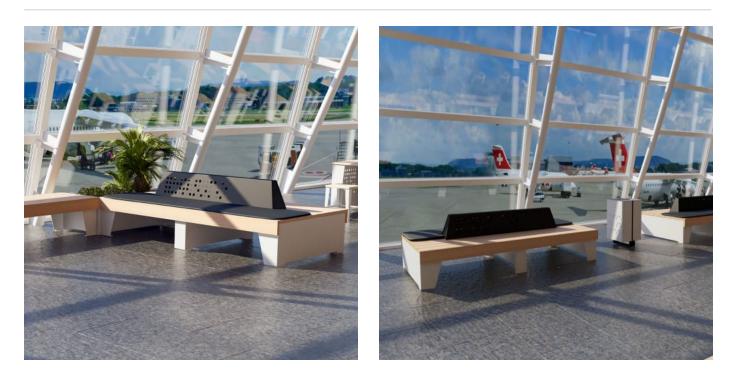

Seating » Seats

Collections: Sorrento

Designed By: Botton + Gardiner

Applications: Indoor

Seating » Seats

Modular indoor seating with contrasting finishes and folded forms. Hardwood battens, optional cushion, and aluminium frame in 27 powder-coat finishes.

| Description    | Inspired by the Italian love of modern design, the Sorrento back-to-back<br>seat is ideal for a variety of indoor spaces. The contrasting finishes,<br>folded forms, and modular back-to-back seat design combine to create<br>public spaces that draw the eye and challenge the status quo. A striking<br>asymmetrical cut-out design on the backrest is visible from all directions<br>adding to the unique visual aesthetics of the back-to-back seat. Finishes<br>include hardwood battens, an optional fixed cushion and an aluminium<br>frame in 27 powder-coat finishes. |
|----------------|---------------------------------------------------------------------------------------------------------------------------------------------------------------------------------------------------------------------------------------------------------------------------------------------------------------------------------------------------------------------------------------------------------------------------------------------------------------------------------------------------------------------------------------------------------------------------------|
| How to Specify | Select your batten finish<br>Select your backrest finish<br>Select your frame colour<br>Select your optional upholstery fabric for fixed cushion                                                                                                                                                                                                                                                                                                                                                                                                                                |
| Sustainability | Certified Hardwood<br>All hardwood is sourced from sustainable forests certified by the<br>Program for the Endorsement of Forest Certification (PEFC), the world's<br>largest forestry certification system.                                                                                                                                                                                                                                                                                                                                                                    |
|                | Recycled Materials<br>We locally source our aluminium. It means we know it uses recycled<br>content and is 100% recyclable.                                                                                                                                                                                                                                                                                                                                                                                                                                                     |
|                | Duraslat™ XG is made from 90% of recycled hardwood fibres and reclaimed plastic materials, which reduces demand for virgin materials.                                                                                                                                                                                                                                                                                                                                                                                                                                           |
|                | Low Pollutants<br>Our powder-coating process doesn't emit Volatile Organic Compounds<br>(VOCs) and has Environmental Product Declarations (EPDs).                                                                                                                                                                                                                                                                                                                                                                                                                               |

| Additional<br>Comments | Optional fixed upholstered half cushion. Select a fabric from <u>Baresque</u> , specify a fabric or supply your own.                                                                                                                                                                                                                                                                        |
|------------------------|---------------------------------------------------------------------------------------------------------------------------------------------------------------------------------------------------------------------------------------------------------------------------------------------------------------------------------------------------------------------------------------------|
|                        | Fabric required: 3.2m based on one plain fabric, 137cm wide.                                                                                                                                                                                                                                                                                                                                |
|                        | The Sorrento backrest is perforated both sides so the feature cut-outs<br>are visible from all directions. To ensure easy cleaning, there is an open<br>space below the backrest allowing debris pushed into the cut-outs to fall<br>to the ground and be swept up. This is a nifty feature for shopping<br>centres where bored patrons might be tempted to push wrappers into<br>the gaps. |