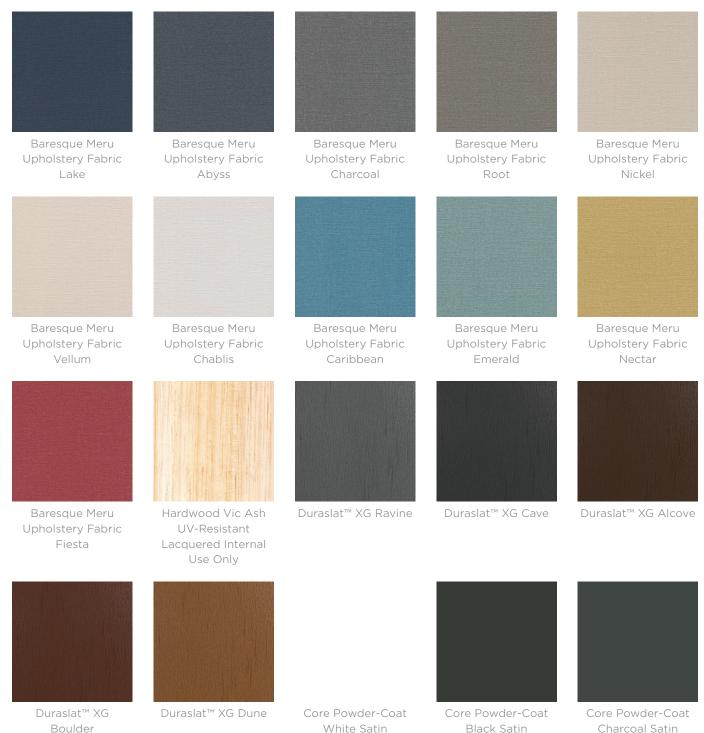

| Powder Coat               | Core<br>White (satin), Black (satin), Charcoal (satin), Palladium Silver (satin), Matt<br>Black (matt), Pearl White (gloss)                                                             |  |  |
|---------------------------|-----------------------------------------------------------------------------------------------------------------------------------------------------------------------------------------|--|--|
|                           | Solid<br>Coffee (satin), Cove (satin), Monument (matt), Medium Bronze Kinetic<br>(flat)                                                                                                 |  |  |
|                           | Textured<br>Core Ten (textured metallic), Asteroid (textured metallic), Bass (textured<br>metallic), Textura Black (textured), Textura Monument (textured), Textura<br>White (textured) |  |  |
|                           | Signature<br>Deep Ocean (satin), Wedgewood (satin), Mangrove (satin), Territory Red<br>(matt), Claypot (satin), Paperbark (satin)                                                       |  |  |
|                           | Bold<br>Bondi Blue (gloss), Leaf (satin), Sensation (gloss), Lobster (satin),<br>Moonlight (satin)                                                                                      |  |  |
| Dimensions                | 2400mmW x 1230mmD x 745mmH<br>Seat height: 445mm + optional fixed cushion: 40mm                                                                                                         |  |  |
| Fabric Amount<br>Required | Fabric required: 3.2m based on one plain fabric, 137cm wide.                                                                                                                            |  |  |
| Batten Type               | Hardwood                                                                                                                                                                                |  |  |
|                           | Duraslat™ XG                                                                                                                                                                            |  |  |
| Frame                     | Powder-coated aluminium with backrest that features the Windows perforation pattern on both sides.                                                                                      |  |  |
| Made In                   | Australia                                                                                                                                                                               |  |  |
| Lead Time                 | 6-8 weeks                                                                                                                                                                               |  |  |
| Assembly & Delivery       | Shipped fully assembled on pallets.                                                                                                                                                     |  |  |
| Fixing Detail             | Loose or surface fixed by others. Anchors not included.                                                                                                                                 |  |  |

#### Colour & Finish Options

| Core Powder-Coat<br>Palladium Silver Satin | Core Powder-Coat<br>Matt Black Matt                | Core Powder-Coat<br>Pearl White Gloss                  | Solid Powder-Coat<br>Coffee Satin                      | Solid Powder-Coat<br>Cove Satin                    |
|--------------------------------------------|----------------------------------------------------|--------------------------------------------------------|--------------------------------------------------------|----------------------------------------------------|
|                                            |                                                    |                                                        |                                                        |                                                    |
| Solid Powder-Coat<br>Monument Matt         | Solid Powder-Coat<br>Medium Bronze<br>Kinetic Flat | Textured Powder-<br>Coat Core Ten<br>Textured Metallic | Textured Powder-<br>Coat Asteroid<br>Textured Metallic | Textured Powder-<br>Coat Bass Textured<br>Metallic |
|                                            |                                                    |                                                        |                                                        |                                                    |
| Textured Powder-<br>Coat Textura Black     | Textured Powder-<br>Coat Textura<br>Monument       | Textured Powder-<br>Coat Textura White                 | Signature Powder-<br>Coat Deep Ocean<br>Satin          | Signature Powder-<br>Coat Wedgewood<br>Satin       |
|                                            |                                                    |                                                        |                                                        |                                                    |
| Signature Powder-<br>Coat Mangrove Satin   | Signature Powder-<br>Coat Territory Red<br>Satin   | Signature Powder-<br>Coat Claypot Satin                | Signature Powder-<br>Coat Paperbark Satin              | Bold Powder-Coat<br>Bondi Blue Gloss               |
|                                            |                                                    |                                                        |                                                        |                                                    |
| Bold Powder-Coat<br>Leaf Satin             | Bold Powder-Coat<br>Sensation Gloss                | Bold Powder-Coat<br>Lobster Satin                      | Bold Powder-Coat<br>Moonlight Satin                    |                                                    |