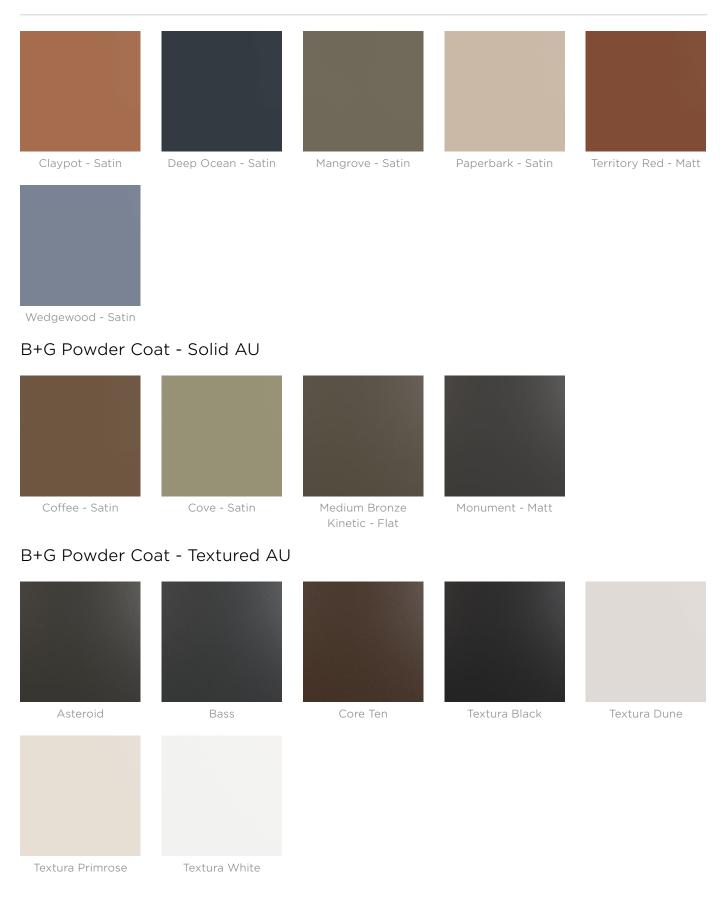

#### B+G Powder Coat - Signature AU

| Powder Coat               | Core<br>White (satin), Black (satin), Charcoal (satin), Palladium Silver (satin), Matt<br>Black (matt), Pearl White (gloss)                                                             |  |  |
|---------------------------|-----------------------------------------------------------------------------------------------------------------------------------------------------------------------------------------|--|--|
|                           | Solid<br>Coffee (satin), Cove (satin), Monument (matt), Medium Bronze Kinetic<br>(flat)                                                                                                 |  |  |
|                           | Textured<br>Core Ten (textured metallic), Asteroid (textured metallic), Bass (textured<br>metallic), Textura Black (textured), Textura Monument (textured), Textura<br>White (textured) |  |  |
|                           | Signature<br>Deep Ocean (satin), Wedgewood (satin), Mangrove (satin), Territory Red<br>(matt), Claypot (satin), Paperbark (satin)                                                       |  |  |
|                           | Bold<br>Bondi Blue (gloss), Leaf (satin), Sensation (gloss), Lobster (satin),<br>Moonlight (satin)                                                                                      |  |  |
| Dimensions                | 2400mmW x 1230mmD x 745mmH<br>Seat height: 445mm + optional fixed cushion: 40mm                                                                                                         |  |  |
| Fabric Amount<br>Required | Fabric required: 3.2m based on one plain fabric, 137cm wide.                                                                                                                            |  |  |
| Batten Type               | Hardwood                                                                                                                                                                                |  |  |
|                           | Duraslat™ XG                                                                                                                                                                            |  |  |
| Frame                     | Powder-coated aluminium with backrest that features the Windows perforation pattern on both sides.                                                                                      |  |  |
| Made In                   | Australia                                                                                                                                                                               |  |  |
| Lead Time                 | 6-8 weeks                                                                                                                                                                               |  |  |
| Assembly & Delivery       | Shipped fully assembled on pallets.                                                                                                                                                     |  |  |
| Fixing Detail             | Loose or surface fixed by others. Anchors not included.                                                                                                                                 |  |  |

#### Colour & Finish Options

| Core Powder-Coat<br>Palladium Silver Satin | Core Powder-Coat<br>Matt Black Matt                | Core Powder-Coat<br>Pearl White Gloss                  | Solid Powder-Coat<br>Coffee Satin                      | Solid Powder-Coat<br>Cove Satin                    |
|--------------------------------------------|----------------------------------------------------|--------------------------------------------------------|--------------------------------------------------------|----------------------------------------------------|
|                                            |                                                    |                                                        |                                                        |                                                    |
| Solid Powder-Coat<br>Monument Matt         | Solid Powder-Coat<br>Medium Bronze<br>Kinetic Flat | Textured Powder-<br>Coat Core Ten<br>Textured Metallic | Textured Powder-<br>Coat Asteroid<br>Textured Metallic | Textured Powder-<br>Coat Bass Textured<br>Metallic |
|                                            |                                                    |                                                        |                                                        |                                                    |
| Textured Powder-<br>Coat Textura Black     | Textured Powder-<br>Coat Textura<br>Monument       | Textured Powder-<br>Coat Textura White                 | Signature Powder-<br>Coat Deep Ocean<br>Satin          | Signature Powder-<br>Coat Wedgewood<br>Satin       |
|                                            |                                                    |                                                        |                                                        |                                                    |
| Signature Powder-<br>Coat Mangrove Satin   | Signature Powder-<br>Coat Territory Red<br>Satin   | Signature Powder-<br>Coat Claypot Satin                | Signature Powder-<br>Coat Paperbark Satin              | Bold Powder-Coat<br>Bondi Blue Gloss               |
|                                            |                                                    |                                                        |                                                        |                                                    |
| Bold Powder-Coat<br>Leaf Satin             | Bold Powder-Coat<br>Sensation Gloss                | Bold Powder-Coat<br>Lobster Satin                      | Bold Powder-Coat<br>Moonlight Satin                    |                                                    |