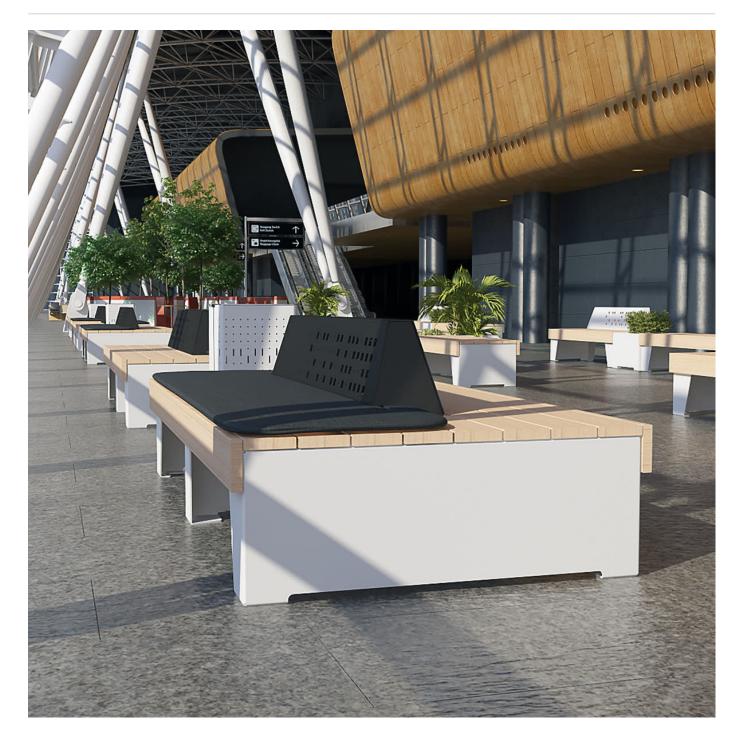

Seating » Seats

Collections: Sorrento

Designed By: Botton + Gardiner

Applications: Indoor

Seating » Seats

Modular indoor seating with contrasting finishes and folded forms. Hardwood battens, optional cushion, and aluminium frame in 27 powder-coat finishes.

| Description    | Inspired by the Italian love of modern design, the Sorrento back-to-back<br>seat is ideal for a variety of indoor spaces. The contrasting finishes,<br>folded forms, and modular back-to-back seat design combine to create<br>public spaces that draw the eye and challenge the status quo. A striking<br>asymmetrical cut-out design on the backrest is visible from all directions<br>adding to the unique visual aesthetics of the back-to-back seat. Finishes<br>include hardwood battens, an optional fixed cushion and an aluminium<br>frame in 27 powder-coat finishes. |
|----------------|---------------------------------------------------------------------------------------------------------------------------------------------------------------------------------------------------------------------------------------------------------------------------------------------------------------------------------------------------------------------------------------------------------------------------------------------------------------------------------------------------------------------------------------------------------------------------------|
| How to Specify | Select your batten finish<br>Select your backrest finish<br>Select your frame colour<br>Select your optional upholstery fabric for fixed cushion                                                                                                                                                                                                                                                                                                                                                                                                                                |
| Sustainability | Certified Hardwood<br>All hardwood is sourced from sustainable forests certified by the<br>Program for the Endorsement of Forest Certification (PEFC), the world's<br>largest forestry certification system.                                                                                                                                                                                                                                                                                                                                                                    |
|                | Recycled Materials<br>We locally source our aluminium. It means we know it uses recycled<br>content and is 100% recyclable.                                                                                                                                                                                                                                                                                                                                                                                                                                                     |
|                | Duraslat™ XG is made from 90% of recycled hardwood fibres and reclaimed plastic materials, which reduces demand for virgin materials.                                                                                                                                                                                                                                                                                                                                                                                                                                           |
|                | Low Pollutants<br>Our powder-coating process doesn't emit Volatile Organic Compounds<br>(VOCs) and has Environmental Product Declarations (EPDs).                                                                                                                                                                                                                                                                                                                                                                                                                               |

| Additional<br>Comments | Optional fixed upholstered half cushion. Select a fabric from <u>Baresque</u> , specify a fabric or supply your own.                                                                                                                                                                                                                                                                        |
|------------------------|---------------------------------------------------------------------------------------------------------------------------------------------------------------------------------------------------------------------------------------------------------------------------------------------------------------------------------------------------------------------------------------------|
|                        | Fabric required: 3.2m based on one plain fabric, 137cm wide.                                                                                                                                                                                                                                                                                                                                |
|                        | The Sorrento backrest is perforated both sides so the feature cut-outs<br>are visible from all directions. To ensure easy cleaning, there is an open<br>space below the backrest allowing debris pushed into the cut-outs to fall<br>to the ground and be swept up. This is a nifty feature for shopping<br>centres where bored patrons might be tempted to push wrappers into<br>the gaps. |