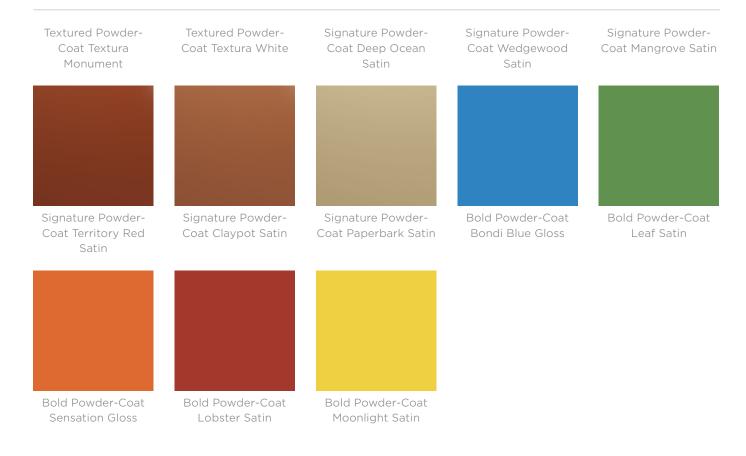

| Description    | The juxtaposition of solid, hardwood battens and a sleek steel frame is<br>unified with trapezoidal design elements that add strength and visual<br>appeal to the Terrain plinth seat. Finishes include 5 hardwood and 27<br>zinc-primed powder-coat colours. Terrain is a high-quality collection that<br>adds a robust, contemporary feel to public spaces. |  |  |  |  |
|----------------|---------------------------------------------------------------------------------------------------------------------------------------------------------------------------------------------------------------------------------------------------------------------------------------------------------------------------------------------------------------|--|--|--|--|
| How to Specify | Select your batten finish<br>Select your frame finish                                                                                                                                                                                                                                                                                                         |  |  |  |  |
| Sustainability | Certified Hardwood<br>All hardwood is sourced from sustainable forests certified by the<br>Program for the Endorsement of Forest Certification (PEFC), the world's<br>largest forestry certification system.                                                                                                                                                  |  |  |  |  |
|                | Recycled Materials<br>We locally source our steel. It means we know it uses recycled content<br>and is 100% recyclable.                                                                                                                                                                                                                                       |  |  |  |  |
|                | Low Pollutants<br>Our powder-coating process doesn't emit Volatile Organic Compounds<br>(VOCs) and has Environmental Product Declarations (EPDs).                                                                                                                                                                                                             |  |  |  |  |
| Powder Coat    | Core<br>White (satin), Black (satin), Charcoal (satin), Palladium Silver (satin), Matt<br>Black (matt), Pearl White (gloss)                                                                                                                                                                                                                                   |  |  |  |  |
|                | Solid<br>Coffee (satin), Cove (satin), Monument (matt), Medium Bronze Kinetic<br>(flat)                                                                                                                                                                                                                                                                       |  |  |  |  |
|                | Textured<br>Core Ten (textured metallic), Asteroid (textured metallic), Bass (textured<br>metallic), Textura Black (textured), Textura Monument (textured), Textura<br>White (textured)                                                                                                                                                                       |  |  |  |  |
|                | Signature<br>Deep Ocean (satin), Wedgewood (satin), Mangrove (satin), Territory Red<br>(matt), Claypot (satin), Paperbark (satin)                                                                                                                                                                                                                             |  |  |  |  |
|                | Bold<br>Bondi Blue (gloss), Leaf (satin), Sensation (gloss), Lobster (satin),<br>Moonlight (satin)                                                                                                                                                                                                                                                            |  |  |  |  |
| Dimensions     | 2100mmW x 630mmD<br>Recommended installed seat height: 440mmH                                                                                                                                                                                                                                                                                                 |  |  |  |  |

#### Colour & Finish Options

| Hardwood Blackbutt<br>UV-Resistant Oil | Hardwood Spotted<br>Gum UV-Resistant | Hardwood Merbau<br>UV-Resistant Oil | Hardwood Mixed Red<br>UV-Resistant Oil | Hardwood Mixed Red<br>UV-Resistant Oil     |
|----------------------------------------|--------------------------------------|-------------------------------------|----------------------------------------|--------------------------------------------|
|                                        | Oil                                  |                                     | Clear                                  | Mahogany                                   |
|                                        |                                      |                                     |                                        |                                            |
| Hardwood Mixed Red<br>UV-Resistant Oil | Core Powder-Coat<br>White Satin      | Core Powder-Coat<br>Black Satin     | Core Powder-Coat<br>Charcoal Satin     | Core Powder-Coat<br>Palladium Silver Satin |
| Ebony                                  | White Sath                           | Black Suth                          |                                        |                                            |
| Core Powder-Coat                       | Core Powder-Coat                     | Solid Powder-Coat                   | Solid Powder-Coat                      | Solid Powder-Coat                          |
| Matt Black Matt                        | Pearl White Gloss                    | Coffee Satin                        | Cove Satin                             | Monument Matt                              |
|                                        |                                      |                                     |                                        |                                            |
| Solid Powder-Coat<br>Medium Bronze     | Textured Powder-<br>Coat Core Ten    | Textured Powder-<br>Coat Asteroid   | Textured Powder-<br>Coat Bass Textured | Textured Powder-<br>Coat Textura Black     |
| Kinetic Flat                           | Textured Metallic                    | Textured Metallic                   | Metallic                               |                                            |
|                                        |                                      |                                     |                                        |                                            |