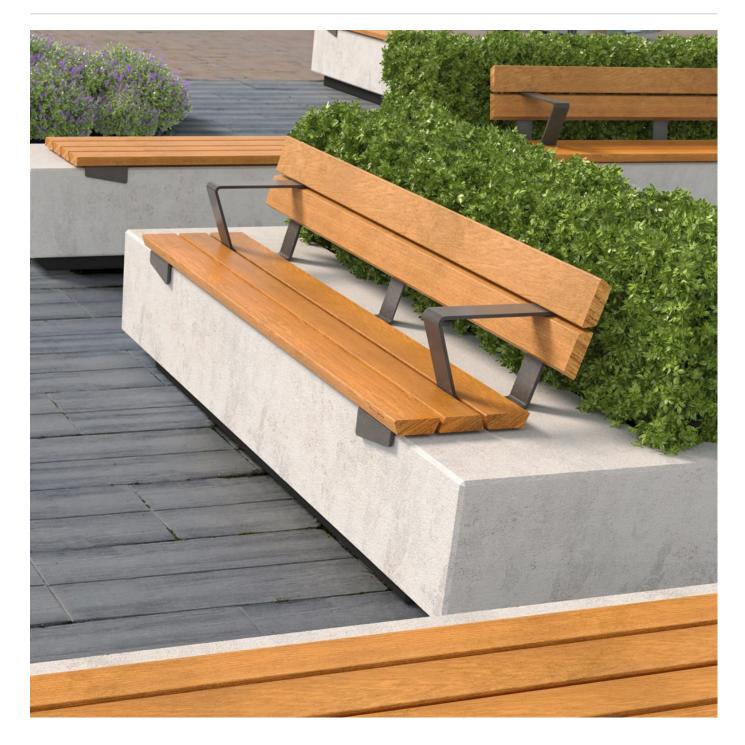

Seating » Seats

Collections: Terrain

- Designed By: Botton + Gardiner
- Applications: Indoor, Outdoor

Seating » Seats

Contemporary wall-mounted seating with backrest. Trapezoidal, hardwood battens in 5 colours. Sleek steel frame in 27 zinc-primed powder-coat finishes.

| Description    | The juxtaposition of solid, hardwood battens and a sleek steel frame is<br>unified with trapezoidal design elements that add strength and visual<br>appeal to the Terrain plinth seat. Finishes include 5 hardwood and 27<br>zinc-primed powder-coat colours. Terrain is a high-quality collection that<br>adds a robust, contemporary feel to public spaces. |  |  |  |  |
|----------------|---------------------------------------------------------------------------------------------------------------------------------------------------------------------------------------------------------------------------------------------------------------------------------------------------------------------------------------------------------------|--|--|--|--|
| How to Specify | Select your batten finish<br>Select your frame finish                                                                                                                                                                                                                                                                                                         |  |  |  |  |
| Sustainability | Certified Hardwood<br>All hardwood is sourced from sustainable forests certified by the<br>Program for the Endorsement of Forest Certification (PEFC), the world's<br>largest forestry certification system.                                                                                                                                                  |  |  |  |  |
|                | Recycled Materials<br>We locally source our steel. It means we know it uses recycled content<br>and is 100% recyclable.                                                                                                                                                                                                                                       |  |  |  |  |
|                | Low Pollutants<br>Our powder-coating process doesn't emit Volatile Organic Compounds<br>(VOCs) and has Environmental Product Declarations (EPDs).                                                                                                                                                                                                             |  |  |  |  |
| Powder Coat    | Core<br>White (satin), Black (satin), Charcoal (satin), Palladium Silver (satin), Matt<br>Black (matt), Pearl White (gloss)                                                                                                                                                                                                                                   |  |  |  |  |
|                | Solid<br>Coffee (satin), Cove (satin), Monument (matt), Medium Bronze Kinetic<br>(flat)                                                                                                                                                                                                                                                                       |  |  |  |  |
|                | Textured<br>Core Ten (textured metallic), Asteroid (textured metallic), Bass (textured<br>metallic), Textura Black (textured), Textura Monument (textured), Textura<br>White (textured)                                                                                                                                                                       |  |  |  |  |
|                | Signature<br>Deep Ocean (satin), Wedgewood (satin), Mangrove (satin), Territory Red<br>(matt), Claypot (satin), Paperbark (satin)                                                                                                                                                                                                                             |  |  |  |  |
|                | Bold<br>Bondi Blue (gloss), Leaf (satin), Sensation (gloss), Lobster (satin),<br>Moonlight (satin)                                                                                                                                                                                                                                                            |  |  |  |  |
| Dimensions     | 2100mmW x 630mmD<br>Recommended installed seat height: 440mmH                                                                                                                                                                                                                                                                                                 |  |  |  |  |