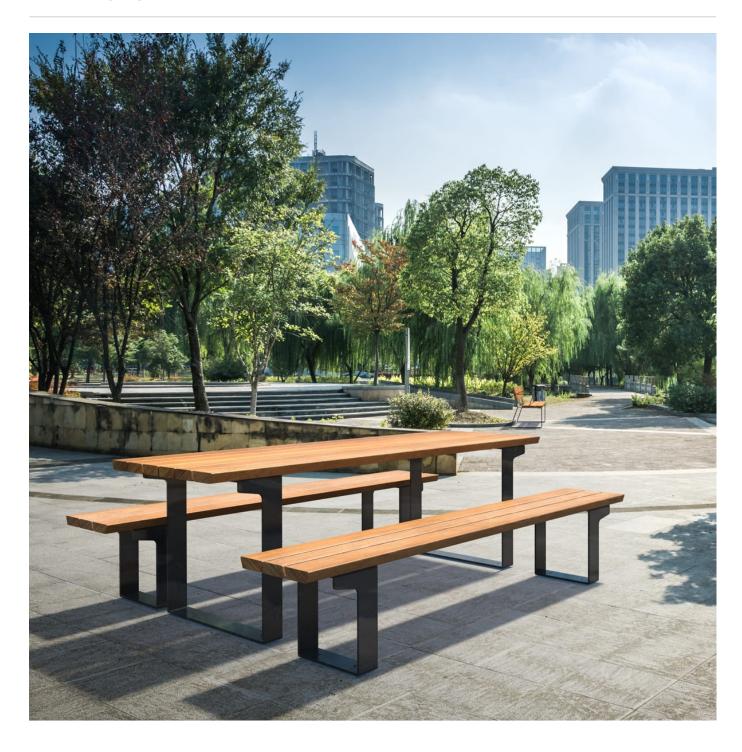

**Tables** » Dining Height Tables

Collections: Terrain

Designed By: Botton + Gardiner

Applications: Indoor, Outdoor

**Tables** » Dining Height Tables

**Tables** » Dining Height Tables

Contemporary table design. Solid, trapezoidal, hardwood battens in 5 colours with a sleek steel frame in 27 zinc-primed powder-coat finishes.

#### Description

The juxtaposition of solid, hardwood battens and a sleek steel frame is unified with trapezoidal design elements that add strength and visual appeal to the Terrain table. Finishes include 5 hardwood and 27 zinc-primed powder-coat colors. Terrain is a high-quality collection that adds a robust, contemporary feel to public spaces.

## Dimensions

2100mmW x 780mmD x 730mmH

**Tables** » Dining Height Tables

| Batten Type            | Hardwood<br>Blackbutt, Spotted Gum, Mixed Red (Oiled, Ebony, Clear)                                                                                                                                                                                                                                                                                                                                                                                                                                                                                                                                                                                                                                                                                                                                                                                             |  |  |  |
|------------------------|-----------------------------------------------------------------------------------------------------------------------------------------------------------------------------------------------------------------------------------------------------------------------------------------------------------------------------------------------------------------------------------------------------------------------------------------------------------------------------------------------------------------------------------------------------------------------------------------------------------------------------------------------------------------------------------------------------------------------------------------------------------------------------------------------------------------------------------------------------------------|--|--|--|
| Frame                  | Hot-dip galvanised or zinc-primed powder-coated steel                                                                                                                                                                                                                                                                                                                                                                                                                                                                                                                                                                                                                                                                                                                                                                                                           |  |  |  |
| Made In                | Australia                                                                                                                                                                                                                                                                                                                                                                                                                                                                                                                                                                                                                                                                                                                                                                                                                                                       |  |  |  |
| Lead Time              | 6-8 weeks                                                                                                                                                                                                                                                                                                                                                                                                                                                                                                                                                                                                                                                                                                                                                                                                                                                       |  |  |  |
| Assembly & Delivery    | Shipped fully assembled on pallets.                                                                                                                                                                                                                                                                                                                                                                                                                                                                                                                                                                                                                                                                                                                                                                                                                             |  |  |  |
| Fixing Detail          | Freestanding or surface fixed by others via 4x M12 anchors (not included).                                                                                                                                                                                                                                                                                                                                                                                                                                                                                                                                                                                                                                                                                                                                                                                      |  |  |  |
| Care Instructions      | Hardwood Cleaning Remove any loose surface deposits with a soft bristled brush and wipe down with fresh water and a non-abrasive cloth.  Oiling Oiling of timber will postpone natural greying, repel moisture, improve mould resistance, help maintain a smooth surface texture and enhance the grain and colour.  To maintain, lightly sand rough areas of timber and brush on one coat of timber decking oil every 6 months or as required.  Powder-Coat Cleaning Carefully remove any loose surface deposits with a wet sponge or soft bristled brush.  Use a soft (non-abrasive) cloth or brush and a diluted solution of mild detergent and warm water.  Ensure surfaces are thoroughly rinsed with clean fresh water after cleaning to remove all residues.  Never use thinners, abrasive cleaning agents, alcohol-based, acid or alkalicleaning agents. |  |  |  |
| Warranty               | 5-year warranty. View the <u>warranty</u> for more details.                                                                                                                                                                                                                                                                                                                                                                                                                                                                                                                                                                                                                                                                                                                                                                                                     |  |  |  |
| Additional<br>Comments | Hardwood is treated with a UV-resistant oil finish.                                                                                                                                                                                                                                                                                                                                                                                                                                                                                                                                                                                                                                                                                                                                                                                                             |  |  |  |