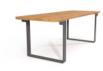

**Tables** » Dining Height Tables

Collections: Terrain

Designed By: Botton + Gardiner

Applications: Indoor, Outdoor

**Tables** » Dining Height Tables

**Tables** » Dining Height Tables

Contemporary table design. Solid, trapezoidal, hardwood battens in 5 colours with a sleek steel frame in 27 zinc-primed powder-coat finishes.

#### Description

The juxtaposition of solid, hardwood battens and a sleek steel frame is unified with trapezoidal design elements that add strength and visual appeal to the Terrain table. Finishes include 5 hardwood and 27 zinc-primed powder-coat colors. Terrain is a high-quality collection that adds a robust, contemporary feel to public spaces.

## Dimensions

2100mmW x 780mmD x 730mmH

**Tables** » Dining Height Tables

| Batten Type            | Hardwood<br>Blackbutt, Spotted Gum, Mixed Red (Oiled, Ebony, Clear)                                                                                                                                                                                                                                                                                                                                                                                                                                                                                                                                                                                                                                                                                                                                                                                             |  |  |  |
|------------------------|-----------------------------------------------------------------------------------------------------------------------------------------------------------------------------------------------------------------------------------------------------------------------------------------------------------------------------------------------------------------------------------------------------------------------------------------------------------------------------------------------------------------------------------------------------------------------------------------------------------------------------------------------------------------------------------------------------------------------------------------------------------------------------------------------------------------------------------------------------------------|--|--|--|
| Frame                  | Hot-dip galvanised or zinc-primed powder-coated steel                                                                                                                                                                                                                                                                                                                                                                                                                                                                                                                                                                                                                                                                                                                                                                                                           |  |  |  |
| Made In                | Australia                                                                                                                                                                                                                                                                                                                                                                                                                                                                                                                                                                                                                                                                                                                                                                                                                                                       |  |  |  |
| Lead Time              | 6-8 weeks                                                                                                                                                                                                                                                                                                                                                                                                                                                                                                                                                                                                                                                                                                                                                                                                                                                       |  |  |  |
| Assembly & Delivery    | Shipped fully assembled on pallets.                                                                                                                                                                                                                                                                                                                                                                                                                                                                                                                                                                                                                                                                                                                                                                                                                             |  |  |  |
| Fixing Detail          | Freestanding or surface fixed by others via 4x M12 anchors (not included).                                                                                                                                                                                                                                                                                                                                                                                                                                                                                                                                                                                                                                                                                                                                                                                      |  |  |  |
| Care Instructions      | Hardwood Cleaning Remove any loose surface deposits with a soft bristled brush and wipe down with fresh water and a non-abrasive cloth.  Oiling Oiling of timber will postpone natural greying, repel moisture, improve mould resistance, help maintain a smooth surface texture and enhance the grain and colour.  To maintain, lightly sand rough areas of timber and brush on one coat of timber decking oil every 6 months or as required.  Powder-Coat Cleaning Carefully remove any loose surface deposits with a wet sponge or soft bristled brush.  Use a soft (non-abrasive) cloth or brush and a diluted solution of mild detergent and warm water.  Ensure surfaces are thoroughly rinsed with clean fresh water after cleaning to remove all residues.  Never use thinners, abrasive cleaning agents, alcohol-based, acid or alkalicleaning agents. |  |  |  |
| Warranty               | 5-year warranty. View the <u>warranty</u> for more details.                                                                                                                                                                                                                                                                                                                                                                                                                                                                                                                                                                                                                                                                                                                                                                                                     |  |  |  |
| Additional<br>Comments | Hardwood is treated with a UV-resistant oil finish.                                                                                                                                                                                                                                                                                                                                                                                                                                                                                                                                                                                                                                                                                                                                                                                                             |  |  |  |