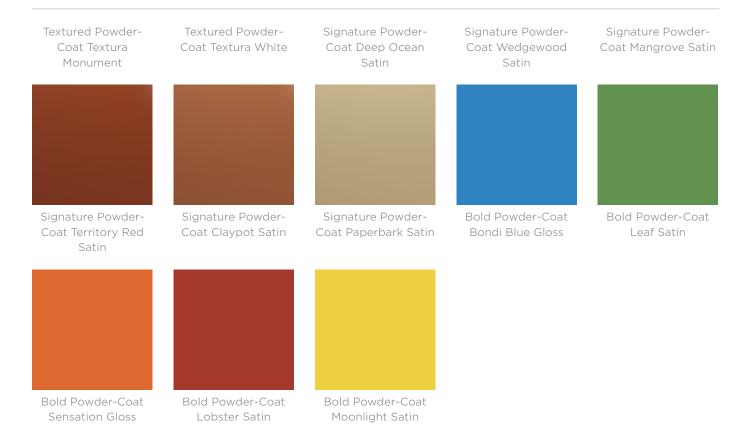

Textured

Core Ten (textured metallic), Asteroid (textured metallic), Bass (textured metallic), Textura Black (textured), Textura Monument (textured), Textura White (textured)

Signature

Deep Ocean (satin), Wedgewood (satin), Mangrove (satin), Territory Red (matt), Claypot (satin), Paperbark (satin)

Bondi Blue (gloss), Leaf (satin), Sensation (gloss), Lobster (satin), Moonlight (satin)

**Dimensions** 2100mmW x 390mmD

Recommended installed seat height: 440mmH

Seating » Benches

| Batten Type            | Hardwood<br>Blackbutt, Spotted Gum, Mixed Red (Oiled, Ebony, Clear)                                                                                                                                                                                                                                                                                                                                                                                                                                                                                                                                                                                                                                                                                                                                                                                              |
|------------------------|------------------------------------------------------------------------------------------------------------------------------------------------------------------------------------------------------------------------------------------------------------------------------------------------------------------------------------------------------------------------------------------------------------------------------------------------------------------------------------------------------------------------------------------------------------------------------------------------------------------------------------------------------------------------------------------------------------------------------------------------------------------------------------------------------------------------------------------------------------------|
| Frame                  | Hot-dip galvanised or zinc-primed powder-coated steel                                                                                                                                                                                                                                                                                                                                                                                                                                                                                                                                                                                                                                                                                                                                                                                                            |
| Made In                | Australia                                                                                                                                                                                                                                                                                                                                                                                                                                                                                                                                                                                                                                                                                                                                                                                                                                                        |
| Lead Time              | 6-8 weeks                                                                                                                                                                                                                                                                                                                                                                                                                                                                                                                                                                                                                                                                                                                                                                                                                                                        |
| Assembly & Delivery    | Shipped fully assembled on pallets.                                                                                                                                                                                                                                                                                                                                                                                                                                                                                                                                                                                                                                                                                                                                                                                                                              |
| Fixing Detail          | Cantilever fixed by others to a structural wall. Anchors not included.                                                                                                                                                                                                                                                                                                                                                                                                                                                                                                                                                                                                                                                                                                                                                                                           |
| Care Instructions      | Hardwood Cleaning Remove any loose surface deposits with a soft bristled brush and wipe down with fresh water and a non-abrasive cloth.  Oiling Oiling of timber will postpone natural greying, repel moisture, improve mould resistance, help maintain a smooth surface texture and enhance the grain and colour.  To maintain, lightly sand rough areas of timber and brush on one coat of timber decking oil every 6 months or as required.  Powder-Coat Cleaning Carefully remove any loose surface deposits with a wet sponge or soft bristled brush.  Use a soft (non-abrasive) cloth or brush and a diluted solution of mild detergent and warm water.  Ensure surfaces are thoroughly rinsed with clean fresh water after cleaning to remove all residues.  Never use thinners, abrasive cleaning agents, alcohol-based, acid or alkali cleaning agents. |
| Warranty               | 5-year warranty. View the <u>warranty</u> for more details.                                                                                                                                                                                                                                                                                                                                                                                                                                                                                                                                                                                                                                                                                                                                                                                                      |
| Additional<br>Comments | Hardwood is treated with a UV-resistant oil finish.                                                                                                                                                                                                                                                                                                                                                                                                                                                                                                                                                                                                                                                                                                                                                                                                              |