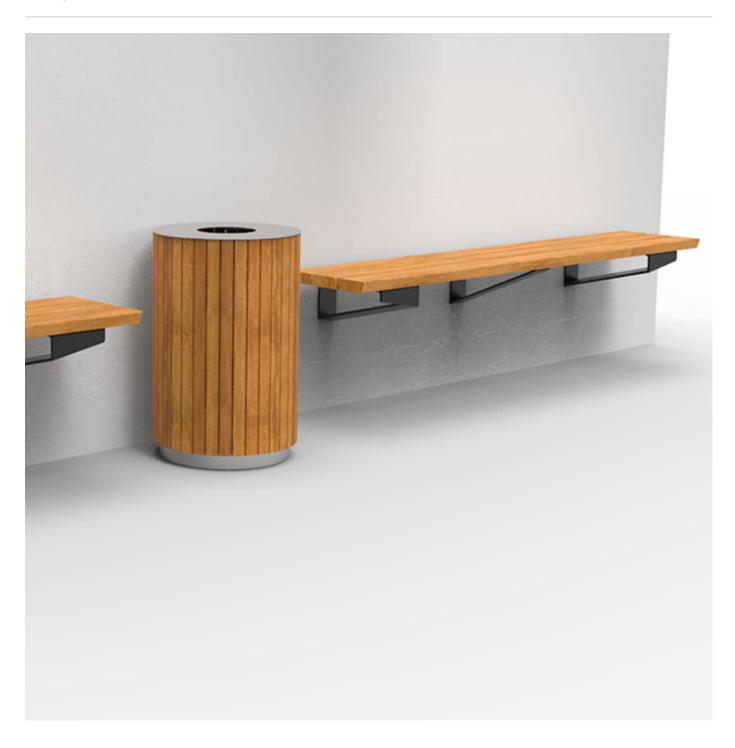

Seating » Benches

Collections: Terrain

Designed By: Botton + Gardiner

Applications: Indoor, Outdoor

Seating » Benches

Seating » Benches

Contemporary wall-mounted seating. Solid, trapezoidal, hardwood battens in 5 colours with a sleek steel frame in 27 zinc-primed powder-coat finishes.

#### Description

The juxtaposition of solid, hardwood battens and a sleek steel frame is unified with trapezoidal design elements that add strength and visual appeal to the Terrain cantilevered bench. Finishes include 5 hardwood and 27 zinc-primed powder-coat colours. Terrain is a high-quality collection that adds a robust, contemporary feel to public spaces.

Bondi Blue (gloss), Leaf (satin), Sensation (gloss), Lobster (satin), Moonlight (satin)

**Dimensions** 2100mmW x 390mmD

Recommended installed seat height: 440mmH

Seating » Benches

| Batten Type            | Hardwood<br>Blackbutt, Spotted Gum, Mixed Red (Oiled, Ebony, Clear)                                                                                                                                                                                                                                                                                                                                                                                                                                                                                                                                                                                                                                                                                                                                                                                              |
|------------------------|------------------------------------------------------------------------------------------------------------------------------------------------------------------------------------------------------------------------------------------------------------------------------------------------------------------------------------------------------------------------------------------------------------------------------------------------------------------------------------------------------------------------------------------------------------------------------------------------------------------------------------------------------------------------------------------------------------------------------------------------------------------------------------------------------------------------------------------------------------------|
| Frame                  | Hot-dip galvanised or zinc-primed powder-coated steel                                                                                                                                                                                                                                                                                                                                                                                                                                                                                                                                                                                                                                                                                                                                                                                                            |
| Made In                | Australia                                                                                                                                                                                                                                                                                                                                                                                                                                                                                                                                                                                                                                                                                                                                                                                                                                                        |
| Lead Time              | 6-8 weeks                                                                                                                                                                                                                                                                                                                                                                                                                                                                                                                                                                                                                                                                                                                                                                                                                                                        |
| Assembly & Delivery    | Shipped fully assembled on pallets.                                                                                                                                                                                                                                                                                                                                                                                                                                                                                                                                                                                                                                                                                                                                                                                                                              |
| Fixing Detail          | Cantilever fixed by others to a structural wall. Anchors not included.                                                                                                                                                                                                                                                                                                                                                                                                                                                                                                                                                                                                                                                                                                                                                                                           |
| Care Instructions      | Hardwood Cleaning Remove any loose surface deposits with a soft bristled brush and wipe down with fresh water and a non-abrasive cloth.  Oiling Oiling of timber will postpone natural greying, repel moisture, improve mould resistance, help maintain a smooth surface texture and enhance the grain and colour.  To maintain, lightly sand rough areas of timber and brush on one coat of timber decking oil every 6 months or as required.  Powder-Coat Cleaning Carefully remove any loose surface deposits with a wet sponge or soft bristled brush.  Use a soft (non-abrasive) cloth or brush and a diluted solution of mild detergent and warm water.  Ensure surfaces are thoroughly rinsed with clean fresh water after cleaning to remove all residues.  Never use thinners, abrasive cleaning agents, alcohol-based, acid or alkali cleaning agents. |
| Warranty               | 5-year warranty. View the <u>warranty</u> for more details.                                                                                                                                                                                                                                                                                                                                                                                                                                                                                                                                                                                                                                                                                                                                                                                                      |
| Additional<br>Comments | Hardwood is treated with a UV-resistant oil finish.                                                                                                                                                                                                                                                                                                                                                                                                                                                                                                                                                                                                                                                                                                                                                                                                              |