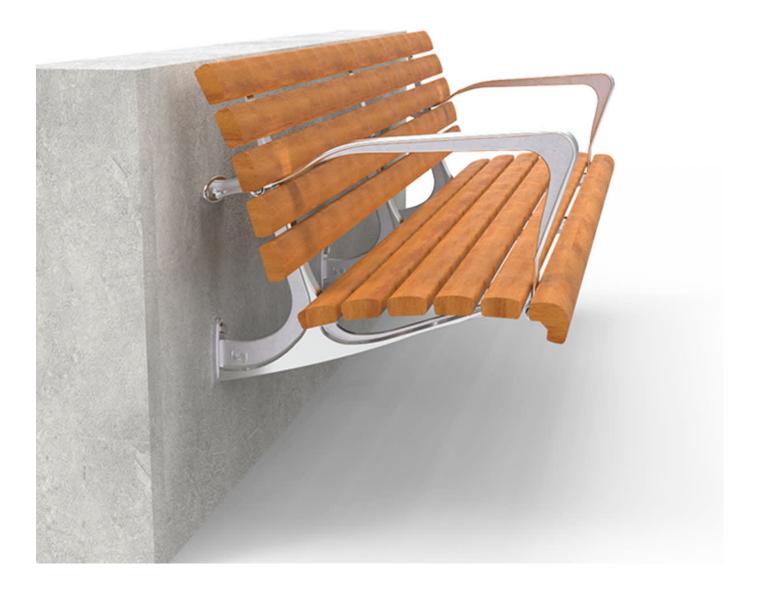

Collections: Urban

Designed By: Botton + Gardiner

Applications: Indoor, Outdoor

Seating » Seats

Timeless wall-mounted cantilevered seat AS1428.2. Hardwood battens with an elegant cast aluminium frame in 27 powder-coat finishes or polished.

#### Description

Referencing Paris's famous wrought ironwork, curved cast aluminium framing is complemented by muscular hardwood, to offer a timeless Urban cantilevered seat AS1428.2. With the new accessible armrests and correct installation, the design complies with AS1428.2 Accessibility guidelines for projects meeting DDA requirements making it ideal for council parks, shopping centres, outdoor university areas and aged care villages. Finishes include 5 hardwood colours and 27 powder-coat finishes or a polished aluminium finish. Urban is close to our heart; a classic, elegant, and highly functional collection that works in almost any public space.

Dimensions Hardwood

1800mmW x 600mmD x 770mmH

Existing structural wall by others - recommended installed seat height of

440mm gives you an Accessible arm height of 670mm

Batten Type Hardwood

Blackbutt, Spotted Gum, Mixed Red -

Fixing Detail To meet AS1428.2, this item needs to be installed to the correct seat

height: 400-450mm

Fixed to a structural wall by others. Anchors not included.

Seating » Seats