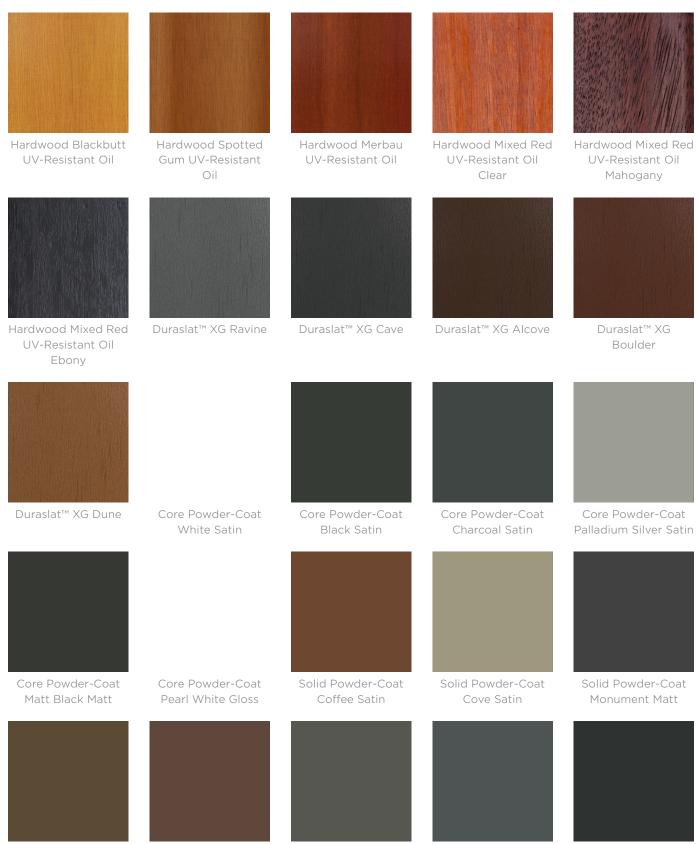

| Powder Coat         | Core<br>White (satin), Black (satin), Charcoal (satin), Palladium Silver (satin), Matt<br>Black (matt), Pearl White (gloss)                                                             |
|---------------------|-----------------------------------------------------------------------------------------------------------------------------------------------------------------------------------------|
|                     | Solid<br>Coffee (satin), Cove (satin), Monument (matt), Medium Bronze Kinetic<br>(flat)                                                                                                 |
|                     | Textured<br>Core Ten (textured metallic), Asteroid (textured metallic), Bass (textured<br>metallic), Textura Black (textured), Textura Monument (textured), Textura<br>White (textured) |
|                     | Signature<br>Deep Ocean (satin), Wedgewood (satin), Mangrove (satin), Territory Red<br>(matt), Claypot (satin), Paperbark (satin)                                                       |
|                     | Bold<br>Bondi Blue (gloss), Leaf (satin), Sensation (gloss), Lobster (satin),<br>Moonlight (satin)                                                                                      |
| Dimensions          | 2 Seater<br>600 DIA x 730mmH                                                                                                                                                            |
|                     | 4-5 Seater<br>900 DIA x 730mmH                                                                                                                                                          |
| Batten Type         | Hardwood<br>Blackbutt, Spotted Gum, Mixed Red -<br>Pine, Mahogany, Ebony Oil                                                                                                            |
|                     | Duraslat™ XG<br>Ravine, Cave, Alcove, Boulder, Dune                                                                                                                                     |
| Frame               | Powder-coated, galvanised steel.                                                                                                                                                        |
| Made In             | Australia                                                                                                                                                                               |
| Lead Time           | 4-6 weeks                                                                                                                                                                               |
| Assembly & Delivery | Shipped fully assembled on pallets.                                                                                                                                                     |
| Fixing Detail       | Post fixed by others - surface, sub-surface or core-holed. Anchors not included.                                                                                                        |