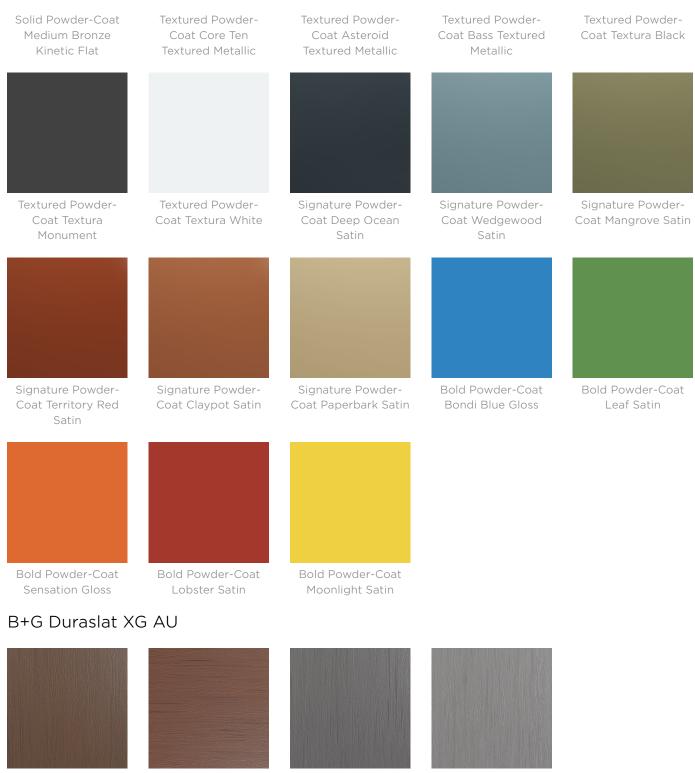

| Powder Coat         | Core<br>White (satin), Black (satin), Charcoal (satin), Palladium Silver (satin), Matt<br>Black (matt), Pearl White (gloss)                                                             |
|---------------------|-----------------------------------------------------------------------------------------------------------------------------------------------------------------------------------------|
|                     | Solid<br>Coffee (satin), Cove (satin), Monument (matt), Medium Bronze Kinetic<br>(flat)                                                                                                 |
|                     | Textured<br>Core Ten (textured metallic), Asteroid (textured metallic), Bass (textured<br>metallic), Textura Black (textured), Textura Monument (textured), Textura<br>White (textured) |
|                     | Signature<br>Deep Ocean (satin), Wedgewood (satin), Mangrove (satin), Territory Red<br>(matt), Claypot (satin), Paperbark (satin)                                                       |
|                     | Bold<br>Bondi Blue (gloss), Leaf (satin), Sensation (gloss), Lobster (satin),<br>Moonlight (satin)                                                                                      |
| Dimensions          | 2 Seater<br>600 DIA x 730mmH                                                                                                                                                            |
|                     | 4-5 Seater<br>900 DIA x 730mmH                                                                                                                                                          |
| Batten Type         | Hardwood<br>Blackbutt, Spotted Gum, Mixed Red -<br>Pine, Mahogany, Ebony Oil                                                                                                            |
|                     | Duraslat™ XG<br>Ravine, Cave, Alcove, Boulder, Dune                                                                                                                                     |
| Frame               | Powder-coated, galvanised steel.                                                                                                                                                        |
| Made In             | Australia                                                                                                                                                                               |
| Lead Time           | 4-6 weeks                                                                                                                                                                               |
| Assembly & Delivery | Shipped fully assembled on pallets.                                                                                                                                                     |
| Fixing Detail       | Post fixed by others - surface, sub-surface or core-holed. Anchors not included.                                                                                                        |