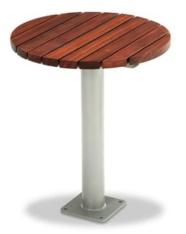

Tables » Dining Height Tables

Timeless classic table design with circular top. Hardwood or Duraslat™ XG battens with a galvanised steel post frame in 27 powder-coat finishes.

| Description    | The Urban pop table is a fun addition to the Urban collection. Use flexibly with any items in our Urban furniture range to create small, fixed, fully external settings. Team with our curved benches, single Urban seats, or in front of cantilevered benches to create comfortable little seating alcoves where people can eat, absorb some sunshine or work outside. Finishes include hardwood or Duraslat <sup>™</sup> XG colours and 27 powder-coat finishes or a galvanised frame finish. Urban is close to our heart; a classic, elegant, and highly functional collection that works in almost any public space. |
|----------------|--------------------------------------------------------------------------------------------------------------------------------------------------------------------------------------------------------------------------------------------------------------------------------------------------------------------------------------------------------------------------------------------------------------------------------------------------------------------------------------------------------------------------------------------------------------------------------------------------------------------------|
| How to Specify | Select your length<br>Select your batten finish<br>Select your frame finish                                                                                                                                                                                                                                                                                                                                                                                                                                                                                                                                              |
| Sustainability | Certified Hardwood<br>All hardwood is sourced from sustainable forests certified by the<br>Program for the Endorsement of Forest Certification (PEFC), the world's<br>largest forestry certification system.                                                                                                                                                                                                                                                                                                                                                                                                             |
|                | Recycled Materials<br>We locally source our aluminium. It means we know it uses recycled<br>content and is 100% recyclable.                                                                                                                                                                                                                                                                                                                                                                                                                                                                                              |
|                | Duraslat™ XG is made from 90% of recycled hardwood fibres and reclaimed plastic materials, which reduces demand for virgin materials.                                                                                                                                                                                                                                                                                                                                                                                                                                                                                    |
|                | Low Pollutants<br>Our powder-coating process doesn't emit Volatile Organic Compounds<br>(VOCs) and has Environmental Product Declarations (EPDs).                                                                                                                                                                                                                                                                                                                                                                                                                                                                        |

| Powder Coat         | Core<br>White (satin), Black (satin), Charcoal (satin), Palladium Silver (satin), Matt<br>Black (matt), Pearl White (gloss)                                                             |
|---------------------|-----------------------------------------------------------------------------------------------------------------------------------------------------------------------------------------|
|                     | Solid<br>Coffee (satin), Cove (satin), Monument (matt), Medium Bronze Kinetic<br>(flat)                                                                                                 |
|                     | Textured<br>Core Ten (textured metallic), Asteroid (textured metallic), Bass (textured<br>metallic), Textura Black (textured), Textura Monument (textured), Textura<br>White (textured) |
|                     | Signature<br>Deep Ocean (satin), Wedgewood (satin), Mangrove (satin), Territory Red<br>(matt), Claypot (satin), Paperbark (satin)                                                       |
|                     | Bold<br>Bondi Blue (gloss), Leaf (satin), Sensation (gloss), Lobster (satin),<br>Moonlight (satin)                                                                                      |
| Dimensions          | 2 Seater<br>600 DIA x 730mmH                                                                                                                                                            |
|                     | 4-5 Seater<br>900 DIA x 730mmH                                                                                                                                                          |
| Batten Type         | Hardwood<br>Blackbutt, Spotted Gum, Mixed Red -<br>Pine, Mahogany, Ebony Oil                                                                                                            |
|                     | Duraslat™ XG<br>Ravine, Cave, Alcove, Boulder, Dune                                                                                                                                     |
| Frame               | Powder-coated, galvanised steel.                                                                                                                                                        |
| Made In             | Australia                                                                                                                                                                               |
| Lead Time           | 4-6 weeks                                                                                                                                                                               |
| Assembly & Delivery | Shipped fully assembled on pallets.                                                                                                                                                     |
| Fixing Detail       | Post fixed by others - surface, sub-surface or core-holed. Anchors not included.                                                                                                        |