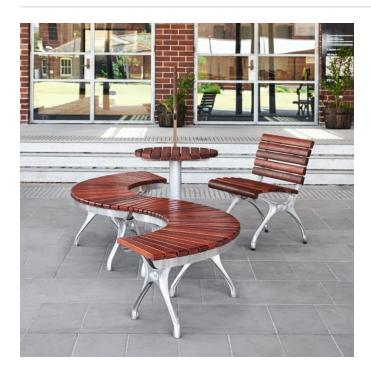

Tables » Dining Height Tables

Timeless classic table design with circular top. Hardwood or Duraslat™ XG battens with a galvanised steel post frame in 27 powder-coat finishes.

| Description    | The Urban pop table is a fun addition to the Urban collection. Use flexibly with any items in our Urban furniture range to create small, fixed, fully external settings. Team with our curved benches, single Urban seats, or in front of cantilevered benches to create comfortable little seating alcoves where people can eat, absorb some sunshine or work outside. Finishes include hardwood or Duraslat <sup>™</sup> XG colours and 27 powder-coat finishes or a galvanised frame finish. Urban is close to our heart; a classic, elegant, and highly functional collection that works in almost any public space. |
|----------------|--------------------------------------------------------------------------------------------------------------------------------------------------------------------------------------------------------------------------------------------------------------------------------------------------------------------------------------------------------------------------------------------------------------------------------------------------------------------------------------------------------------------------------------------------------------------------------------------------------------------------|
| How to Specify | Select your length<br>Select your batten finish<br>Select your frame finish                                                                                                                                                                                                                                                                                                                                                                                                                                                                                                                                              |
| Sustainability | Certified Hardwood<br>All hardwood is sourced from sustainable forests certified by the<br>Program for the Endorsement of Forest Certification (PEFC), the world's<br>largest forestry certification system.                                                                                                                                                                                                                                                                                                                                                                                                             |
|                | Recycled Materials<br>We locally source our aluminium. It means we know it uses recycled<br>content and is 100% recyclable.                                                                                                                                                                                                                                                                                                                                                                                                                                                                                              |
|                | Duraslat™ XG is made from 90% of recycled hardwood fibres and reclaimed plastic materials, which reduces demand for virgin materials.                                                                                                                                                                                                                                                                                                                                                                                                                                                                                    |
|                | Low Pollutants<br>Our powder-coating process doesn't emit Volatile Organic Compounds<br>(VOCs) and has Environmental Product Declarations (EPDs).                                                                                                                                                                                                                                                                                                                                                                                                                                                                        |