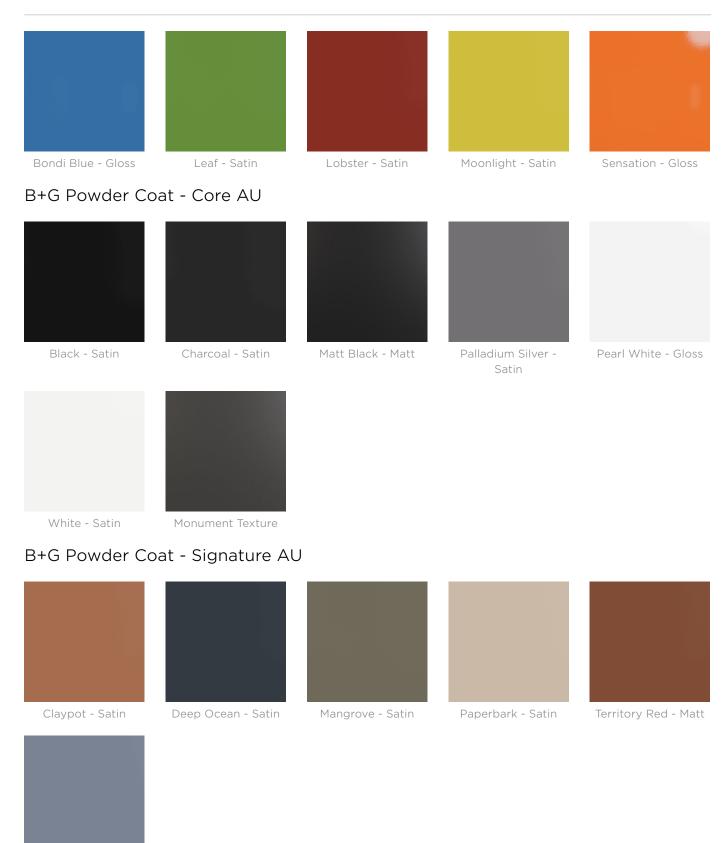

| Powder Coat         | Core<br>White (satin), Black (satin), Charcoal (satin), Palladium Silver (satin), Matt<br>Black (matt), Pearl White (gloss)                                                             |
|---------------------|-----------------------------------------------------------------------------------------------------------------------------------------------------------------------------------------|
|                     | Solid<br>Coffee (satin), Cove (satin), Monument (matt), Medium Bronze Kinetic<br>(flat)                                                                                                 |
|                     | Textured<br>Core Ten (textured metallic), Asteroid (textured metallic), Bass (textured<br>metallic), Textura Black (textured), Textura Monument (textured), Textura<br>White (textured) |
|                     | Signature<br>Deep Ocean (satin), Wedgewood (satin), Mangrove (satin), Territory Red<br>(matt), Claypot (satin), Paperbark (satin)                                                       |
|                     | Bold<br>Bondi Blue (gloss), Leaf (satin), Sensation (gloss), Lobster (satin),<br>Moonlight (satin)                                                                                      |
| Dimensions          | 2 Seater<br>600 DIA x 730mmH                                                                                                                                                            |
|                     | 4-5 Seater<br>900 DIA x 730mmH                                                                                                                                                          |
| Batten Type         | Hardwood<br>Blackbutt, Spotted Gum, Mixed Red -<br>Pine, Mahogany, Ebony Oil                                                                                                            |
|                     | Duraslat™ XG<br>Ravine, Cave, Alcove, Boulder, Dune                                                                                                                                     |
| Frame               | Powder-coated, galvanised steel.                                                                                                                                                        |
| Made In             | Australia                                                                                                                                                                               |
| Lead Time           | 4-6 weeks                                                                                                                                                                               |
| Assembly & Delivery | Shipped fully assembled on pallets.                                                                                                                                                     |
| Fixing Detail       | Post fixed by others - surface, sub-surface or core-holed. Anchors not included.                                                                                                        |

#### botton + gardiner

Tables » Dining Height Tables

Alcove

Boulder

Cave

Ravine

B+G Powder Coat - Bold AU

**bottongardiner.com.au** 1300 762 701 | info@bottongardiner.com.au