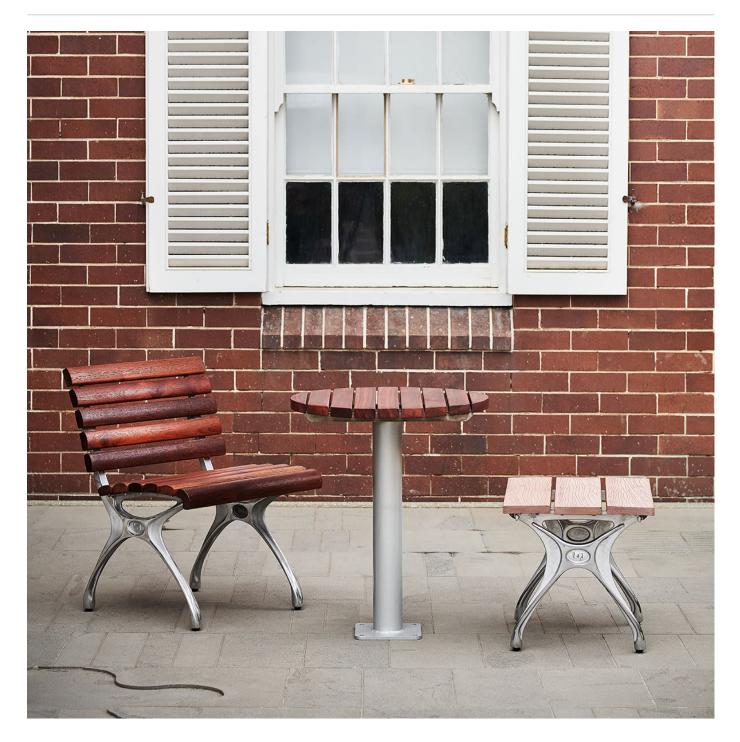

Tables » Dining Height Tables

Timeless classic table design with circular top. Hardwood or Duraslat™ XG battens with a galvanised steel post frame in 27 powder-coat finishes.

| Description    | The Urban pop table is a fun addition to the Urban collection. Use flexibly with any items in our Urban furniture range to create small, fixed, fully external settings. Team with our curved benches, single Urban seats, or in front of cantilevered benches to create comfortable little seating alcoves where people can eat, absorb some sunshine or work outside. Finishes include hardwood or Duraslat <sup>™</sup> XG colours and 27 powder-coat finishes or a galvanised frame finish. Urban is close to our heart; a classic, elegant, and highly functional collection that works in almost any public space. |
|----------------|--------------------------------------------------------------------------------------------------------------------------------------------------------------------------------------------------------------------------------------------------------------------------------------------------------------------------------------------------------------------------------------------------------------------------------------------------------------------------------------------------------------------------------------------------------------------------------------------------------------------------|
| How to Specify | Select your length<br>Select your batten finish<br>Select your frame finish                                                                                                                                                                                                                                                                                                                                                                                                                                                                                                                                              |
| Sustainability | Certified Hardwood<br>All hardwood is sourced from sustainable forests certified by the<br>Program for the Endorsement of Forest Certification (PEFC), the world's<br>largest forestry certification system.                                                                                                                                                                                                                                                                                                                                                                                                             |
|                | Recycled Materials<br>We locally source our aluminium. It means we know it uses recycled<br>content and is 100% recyclable.                                                                                                                                                                                                                                                                                                                                                                                                                                                                                              |
|                | Duraslat™ XG is made from 90% of recycled hardwood fibres and reclaimed plastic materials, which reduces demand for virgin materials.                                                                                                                                                                                                                                                                                                                                                                                                                                                                                    |
|                | Low Pollutants<br>Our powder-coating process doesn't emit Volatile Organic Compounds<br>(VOCs) and has Environmental Product Declarations (EPDs).                                                                                                                                                                                                                                                                                                                                                                                                                                                                        |