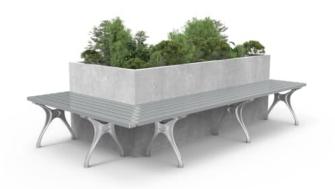

Mitred bench around planter. Hardwood, Duraslat™ XG, aluminium battens with an elegant cast aluminium frame in 27 powder-coat finishes or polished.

| Description    | Referencing Paris's famous wrought ironwork, curved cast aluminium framing is complemented by muscular hardwood, Duraslat <sup>™</sup> XG or aluminium surfaces to offer a timeless Urban mitred classic bench that fits round a planter. Ideal for outdoor and indoor use, they make great pause points, which are more unique than your average bench that integrate with plants for a touch of greenery. Finishes include hardwood or Duraslat <sup>™</sup> XG colours and 27 powder-coat finishes or a polished aluminium finish. Urban is close to our heart; a classic, elegant, and highly functional collection that works in almost any public space. |  |  |
|----------------|----------------------------------------------------------------------------------------------------------------------------------------------------------------------------------------------------------------------------------------------------------------------------------------------------------------------------------------------------------------------------------------------------------------------------------------------------------------------------------------------------------------------------------------------------------------------------------------------------------------------------------------------------------------|--|--|
| How to Specify | Select your size<br>Select your batten finish<br>Select your frame finish<br>Select your pot and finish (if required)<br>Select your fixing type                                                                                                                                                                                                                                                                                                                                                                                                                                                                                                               |  |  |
| Sustainability | Certified Hardwood<br>All hardwood is sourced from sustainable forests certified by the<br>Program for the Endorsement of Forest Certification (PEFC), the world's<br>largest forestry certification system.                                                                                                                                                                                                                                                                                                                                                                                                                                                   |  |  |
|                | Recycled Materials<br>We locally source our aluminium. It means we know it uses recycled<br>content and is 100% recyclable.                                                                                                                                                                                                                                                                                                                                                                                                                                                                                                                                    |  |  |
|                | Duraslat™ XG is made from 90% of recycled hardwood fibres and reclaimed plastic materials, which reduces demand for virgin materials.                                                                                                                                                                                                                                                                                                                                                                                                                                                                                                                          |  |  |
|                | Low Pollutants<br>Our powder-coating process doesn't emit Volatile Organic Compounds<br>(VOCs) and has Environmental Product Declarations (EPDs).                                                                                                                                                                                                                                                                                                                                                                                                                                                                                                              |  |  |