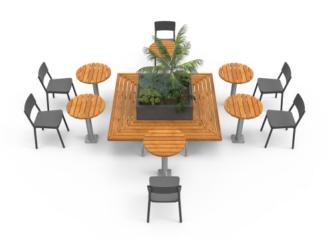

Mitred bench around planter. Hardwood, Duraslat™ XG, aluminium battens with an elegant cast aluminium frame in 27 powder-coat finishes or polished.

| Description    | Referencing Paris's famous wrought ironwork, curved cast aluminium framing is complemented by muscular hardwood, Duraslat <sup>™</sup> XG or aluminium surfaces to offer a timeless Urban mitred classic bench that fits round a planter. Ideal for outdoor and indoor use, they make great pause points, which are more unique than your average bench that integrate with plants for a touch of greenery. Finishes include hardwood or Duraslat <sup>™</sup> XG colours and 27 powder-coat finishes or a polished aluminium finish. Urban is close to our heart; a classic, elegant, and highly functional collection that works in almost any public space. |  |  |
|----------------|----------------------------------------------------------------------------------------------------------------------------------------------------------------------------------------------------------------------------------------------------------------------------------------------------------------------------------------------------------------------------------------------------------------------------------------------------------------------------------------------------------------------------------------------------------------------------------------------------------------------------------------------------------------|--|--|
| How to Specify | Select your size<br>Select your batten finish<br>Select your frame finish<br>Select your pot and finish (if required)<br>Select your fixing type                                                                                                                                                                                                                                                                                                                                                                                                                                                                                                               |  |  |
| Sustainability | Certified Hardwood<br>All hardwood is sourced from sustainable forests certified by the<br>Program for the Endorsement of Forest Certification (PEFC), the world's<br>largest forestry certification system.                                                                                                                                                                                                                                                                                                                                                                                                                                                   |  |  |
|                | Recycled Materials<br>We locally source our aluminium. It means we know it uses recycled<br>content and is 100% recyclable.                                                                                                                                                                                                                                                                                                                                                                                                                                                                                                                                    |  |  |
|                | Duraslat™ XG is made from 90% of recycled hardwood fibres and reclaimed plastic materials, which reduces demand for virgin materials.                                                                                                                                                                                                                                                                                                                                                                                                                                                                                                                          |  |  |
|                | Low Pollutants<br>Our powder-coating process doesn't emit Volatile Organic Compounds<br>(VOCs) and has Environmental Product Declarations (EPDs).                                                                                                                                                                                                                                                                                                                                                                                                                                                                                                              |  |  |

| Powder Coat         | Core<br>White (satin), Black (satin), Charcoal (satin), Palladium Silver (satin), Matt<br>Black (matt), Pearl White (gloss)                                                             |  |  |  |
|---------------------|-----------------------------------------------------------------------------------------------------------------------------------------------------------------------------------------|--|--|--|
|                     | Solid<br>Coffee (satin), Cove (satin), Monument (matt), Medium Bronze Kinetic<br>(flat)                                                                                                 |  |  |  |
|                     | Textured<br>Core Ten (textured metallic), Asteroid (textured metallic), Bass (textured<br>metallic), Textura Black (textured), Textura Monument (textured), Textura<br>White (textured) |  |  |  |
|                     | Signature<br>Deep Ocean (satin), Wedgewood (satin), Mangrove (satin), Territory Red<br>(matt), Claypot (satin), Paperbark (satin)                                                       |  |  |  |
|                     | Bold<br>Bondi Blue (gloss), Leaf (satin), Sensation (gloss), Lobster (satin),<br>Moonlight (satin)                                                                                      |  |  |  |
| Dimensions          | Standard mitred bench sizes with GRC planters<br>Rectangle: 1330mmW x 2430mmD<br>Square: 1750mmW x 1750mmD<br>Seat height: 440mm<br>Seat depth: 420mm                                   |  |  |  |
| Batten Type         | Hardwood                                                                                                                                                                                |  |  |  |
|                     | Duraslat™ XG                                                                                                                                                                            |  |  |  |
|                     | Aluminium   Alugrain                                                                                                                                                                    |  |  |  |
| Frame               | Cast aluminium in a powder-coat or polished finish                                                                                                                                      |  |  |  |
|                     | <u>GRC rectangle planter</u> : or <u>GRC square planter</u> :<br>Glass-fibre reinforced concrete                                                                                        |  |  |  |
| Made In             | Australia                                                                                                                                                                               |  |  |  |
| Lead Time           | 6-8 weeks                                                                                                                                                                               |  |  |  |
| Assembly & Delivery | Some basic assembly may be required to bolt modules together if using benches loose as a full ring (hardware supplied).                                                                 |  |  |  |