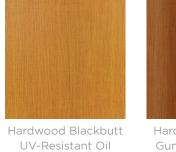

### Colour & Finish Options

Hardwood Mixed Red

UV-Resistant Oil

Ebony

Duraslat™ XG Dune

Hardwood Spotted Gum UV-Resistant

Hardwood Merbau UV-Resistant Oil

Hardwood Mixed Red UV-Resistant Oil Clear