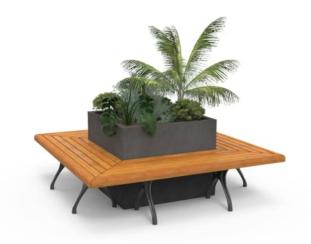

Mitred bench around planter. Hardwood, Duraslat™ XG, aluminium battens with an elegant cast aluminium frame in 27 powder-coat finishes or polished.

| Description    | Referencing Paris's famous wrought ironwork, curved cast aluminium framing is complemented by muscular hardwood, Duraslat <sup>™</sup> XG or aluminium surfaces to offer a timeless Urban mitred classic bench that fits round a planter. Ideal for outdoor and indoor use, they make great pause points, which are more unique than your average bench that integrate with plants for a touch of greenery. Finishes include hardwood or Duraslat <sup>™</sup> XG colours and 27 powder-coat finishes or a polished aluminium finish. Urban is close to our heart; a classic, elegant, and highly functional collection that works in almost any public space. |  |  |
|----------------|----------------------------------------------------------------------------------------------------------------------------------------------------------------------------------------------------------------------------------------------------------------------------------------------------------------------------------------------------------------------------------------------------------------------------------------------------------------------------------------------------------------------------------------------------------------------------------------------------------------------------------------------------------------|--|--|
| How to Specify | Select your size<br>Select your batten finish<br>Select your frame finish<br>Select your pot and finish (if required)<br>Select your fixing type                                                                                                                                                                                                                                                                                                                                                                                                                                                                                                               |  |  |
| Sustainability | Certified Hardwood<br>All hardwood is sourced from sustainable forests certified by the<br>Program for the Endorsement of Forest Certification (PEFC), the world's<br>largest forestry certification system.                                                                                                                                                                                                                                                                                                                                                                                                                                                   |  |  |
|                | Recycled Materials<br>We locally source our aluminium. It means we know it uses recycled<br>content and is 100% recyclable.                                                                                                                                                                                                                                                                                                                                                                                                                                                                                                                                    |  |  |
|                | Duraslat™ XG is made from 90% of recycled hardwood fibres and reclaimed plastic materials, which reduces demand for virgin materials.                                                                                                                                                                                                                                                                                                                                                                                                                                                                                                                          |  |  |
|                | Low Pollutants<br>Our powder-coating process doesn't emit Volatile Organic Compounds<br>(VOCs) and has Environmental Product Declarations (EPDs).                                                                                                                                                                                                                                                                                                                                                                                                                                                                                                              |  |  |

| Powder Coat         | Core<br>White (satin), Black (satin), Charcoal (satin), Palladium Silver (satin), Matt<br>Black (matt), Pearl White (gloss)                                                             |  |  |  |
|---------------------|-----------------------------------------------------------------------------------------------------------------------------------------------------------------------------------------|--|--|--|
|                     | Solid<br>Coffee (satin), Cove (satin), Monument (matt), Medium Bronze Kinetic<br>(flat)                                                                                                 |  |  |  |
|                     | Textured<br>Core Ten (textured metallic), Asteroid (textured metallic), Bass (textured<br>metallic), Textura Black (textured), Textura Monument (textured), Textura<br>White (textured) |  |  |  |
|                     | Signature<br>Deep Ocean (satin), Wedgewood (satin), Mangrove (satin), Territory Red<br>(matt), Claypot (satin), Paperbark (satin)                                                       |  |  |  |
|                     | Bold<br>Bondi Blue (gloss), Leaf (satin), Sensation (gloss), Lobster (satin),<br>Moonlight (satin)                                                                                      |  |  |  |
| Dimensions          | Standard mitred bench sizes with GRC planters<br>Rectangle: 1330mmW x 2430mmD<br>Square: 1750mmW x 1750mmD<br>Seat height: 440mm<br>Seat depth: 420mm                                   |  |  |  |
| Batten Type         | Hardwood                                                                                                                                                                                |  |  |  |
|                     | Duraslat™ XG                                                                                                                                                                            |  |  |  |
|                     | Aluminium   Alugrain                                                                                                                                                                    |  |  |  |
| Frame               | Cast aluminium in a powder-coat or polished finish                                                                                                                                      |  |  |  |
|                     | <u>GRC rectangle planter</u> : or <u>GRC square planter</u> :<br>Glass-fibre reinforced concrete                                                                                        |  |  |  |
| Made In             | Australia                                                                                                                                                                               |  |  |  |
| Lead Time           | 6-8 weeks                                                                                                                                                                               |  |  |  |
| Assembly & Delivery | Some basic assembly may be required to bolt modules together if using benches loose as a full ring (hardware supplied).                                                                 |  |  |  |