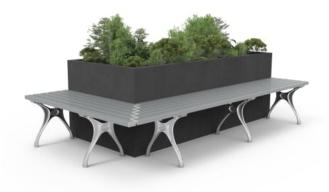

Mitred bench around planter. Hardwood, Duraslat™ XG, aluminium battens with an elegant cast aluminium frame in 27 powder-coat finishes or polished.

| Description    | Referencing Paris's famous wrought ironwork, curved cast aluminium framing is complemented by muscular hardwood, Duraslat <sup>™</sup> XG or aluminium surfaces to offer a timeless Urban mitred classic bench that fits round a planter. Ideal for outdoor and indoor use, they make great pause points, which are more unique than your average bench that integrate with plants for a touch of greenery. Finishes include hardwood or Duraslat <sup>™</sup> XG colours and 27 powder-coat finishes or a polished aluminium finish. Urban is close to our heart; a classic, elegant, and highly functional collection that works in almost any public space. |  |  |
|----------------|----------------------------------------------------------------------------------------------------------------------------------------------------------------------------------------------------------------------------------------------------------------------------------------------------------------------------------------------------------------------------------------------------------------------------------------------------------------------------------------------------------------------------------------------------------------------------------------------------------------------------------------------------------------|--|--|
| How to Specify | Select your size<br>Select your batten finish<br>Select your frame finish<br>Select your pot and finish (if required)<br>Select your fixing type                                                                                                                                                                                                                                                                                                                                                                                                                                                                                                               |  |  |
| Sustainability | Certified Hardwood<br>All hardwood is sourced from sustainable forests certified by the<br>Program for the Endorsement of Forest Certification (PEFC), the world's<br>largest forestry certification system.                                                                                                                                                                                                                                                                                                                                                                                                                                                   |  |  |
|                | Recycled Materials<br>We locally source our aluminium. It means we know it uses recycled<br>content and is 100% recyclable.                                                                                                                                                                                                                                                                                                                                                                                                                                                                                                                                    |  |  |
|                | Duraslat™ XG is made from 90% of recycled hardwood fibres and reclaimed plastic materials, which reduces demand for virgin materials.                                                                                                                                                                                                                                                                                                                                                                                                                                                                                                                          |  |  |
|                | Low Pollutants<br>Our powder-coating process doesn't emit Volatile Organic Compounds<br>(VOCs) and has Environmental Product Declarations (EPDs).                                                                                                                                                                                                                                                                                                                                                                                                                                                                                                              |  |  |

| Powder Coat         | Core<br>White (satin), Black (satin), Charcoal (satin), Palladium Silver (satin), Matt<br>Black (matt), Pearl White (gloss)                                                             |  |  |  |
|---------------------|-----------------------------------------------------------------------------------------------------------------------------------------------------------------------------------------|--|--|--|
|                     | Solid<br>Coffee (satin), Cove (satin), Monument (matt), Medium Bronze Kinetic<br>(flat)                                                                                                 |  |  |  |
|                     | Textured<br>Core Ten (textured metallic), Asteroid (textured metallic), Bass (textured<br>metallic), Textura Black (textured), Textura Monument (textured), Textura<br>White (textured) |  |  |  |
|                     | Signature<br>Deep Ocean (satin), Wedgewood (satin), Mangrove (satin), Territory Red<br>(matt), Claypot (satin), Paperbark (satin)                                                       |  |  |  |
|                     | Bold<br>Bondi Blue (gloss), Leaf (satin), Sensation (gloss), Lobster (satin),<br>Moonlight (satin)                                                                                      |  |  |  |
| Dimensions          | Standard mitred bench sizes with GRC planters<br>Rectangle: 1330mmW x 2430mmD<br>Square: 1750mmW x 1750mmD<br>Seat height: 440mm<br>Seat depth: 420mm                                   |  |  |  |
| Batten Type         | Hardwood                                                                                                                                                                                |  |  |  |
|                     | Duraslat™ XG                                                                                                                                                                            |  |  |  |
|                     | Aluminium   Alugrain                                                                                                                                                                    |  |  |  |
| Frame               | Cast aluminium in a powder-coat or polished finish                                                                                                                                      |  |  |  |
|                     | <u>GRC rectangle planter</u> : or <u>GRC square planter</u> :<br>Glass-fibre reinforced concrete                                                                                        |  |  |  |
| Made In             | Australia                                                                                                                                                                               |  |  |  |
| Lead Time           | 6-8 weeks                                                                                                                                                                               |  |  |  |
| Assembly & Delivery | Some basic assembly may be required to bolt modules together if using benches loose as a full ring (hardware supplied).                                                                 |  |  |  |