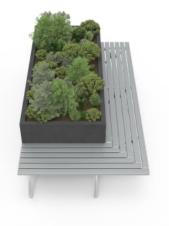

Mitred bench around planter. Hardwood, Duraslat™ XG, aluminium battens with an elegant cast aluminium frame in 27 powder-coat finishes or polished.

| Description    | Referencing Paris's famous wrought ironwork, curved cast aluminium framing is complemented by muscular hardwood, Duraslat <sup>™</sup> XG or aluminium surfaces to offer a timeless Urban mitred classic bench that fits round a planter. Ideal for outdoor and indoor use, they make great pause points, which are more unique than your average bench that integrate with plants for a touch of greenery. Finishes include hardwood or Duraslat <sup>™</sup> XG colours and 27 powder-coat finishes or a polished aluminium finish. Urban is close to our heart; a classic, elegant, and highly functional collection that works in almost any public space. |  |  |
|----------------|----------------------------------------------------------------------------------------------------------------------------------------------------------------------------------------------------------------------------------------------------------------------------------------------------------------------------------------------------------------------------------------------------------------------------------------------------------------------------------------------------------------------------------------------------------------------------------------------------------------------------------------------------------------|--|--|
| How to Specify | Select your size<br>Select your batten finish<br>Select your frame finish<br>Select your pot and finish (if required)<br>Select your fixing type                                                                                                                                                                                                                                                                                                                                                                                                                                                                                                               |  |  |
| Sustainability | Certified Hardwood<br>All hardwood is sourced from sustainable forests certified by the<br>Program for the Endorsement of Forest Certification (PEFC), the world's<br>largest forestry certification system.                                                                                                                                                                                                                                                                                                                                                                                                                                                   |  |  |
|                | Recycled Materials<br>We locally source our aluminium. It means we know it uses recycled<br>content and is 100% recyclable.                                                                                                                                                                                                                                                                                                                                                                                                                                                                                                                                    |  |  |
|                | Duraslat™ XG is made from 90% of recycled hardwood fibres and reclaimed plastic materials, which reduces demand for virgin materials.                                                                                                                                                                                                                                                                                                                                                                                                                                                                                                                          |  |  |
|                | Low Pollutants<br>Our powder-coating process doesn't emit Volatile Organic Compounds<br>(VOCs) and has Environmental Product Declarations (EPDs).                                                                                                                                                                                                                                                                                                                                                                                                                                                                                                              |  |  |

| Powder Coat         | Core<br>White (satin), Black (satin), Charcoal (satin), Palladium Silver (satin), Matt<br>Black (matt), Pearl White (gloss)                                                             |  |  |  |
|---------------------|-----------------------------------------------------------------------------------------------------------------------------------------------------------------------------------------|--|--|--|
|                     | Solid<br>Coffee (satin), Cove (satin), Monument (matt), Medium Bronze Kinetic<br>(flat)                                                                                                 |  |  |  |
|                     | Textured<br>Core Ten (textured metallic), Asteroid (textured metallic), Bass (textured<br>metallic), Textura Black (textured), Textura Monument (textured), Textura<br>White (textured) |  |  |  |
|                     | Signature<br>Deep Ocean (satin), Wedgewood (satin), Mangrove (satin), Territory Red<br>(matt), Claypot (satin), Paperbark (satin)                                                       |  |  |  |
|                     | Bold<br>Bondi Blue (gloss), Leaf (satin), Sensation (gloss), Lobster (satin),<br>Moonlight (satin)                                                                                      |  |  |  |
| Dimensions          | Standard mitred bench sizes with GRC planters<br>Rectangle: 1330mmW x 2430mmD<br>Square: 1750mmW x 1750mmD<br>Seat height: 440mm<br>Seat depth: 420mm                                   |  |  |  |
| Batten Type         | Hardwood                                                                                                                                                                                |  |  |  |
|                     | Duraslat™ XG                                                                                                                                                                            |  |  |  |
|                     | Aluminium   Alugrain                                                                                                                                                                    |  |  |  |
| Frame               | Cast aluminium in a powder-coat or polished finish                                                                                                                                      |  |  |  |
|                     | <u>GRC rectangle planter</u> : or <u>GRC square planter</u> :<br>Glass-fibre reinforced concrete                                                                                        |  |  |  |
| Made In             | Australia                                                                                                                                                                               |  |  |  |
| Lead Time           | 6-8 weeks                                                                                                                                                                               |  |  |  |
| Assembly & Delivery | Some basic assembly may be required to bolt modules together if using benches loose as a full ring (hardware supplied).                                                                 |  |  |  |