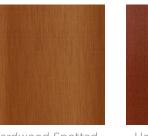

### Colour & Finish Options

Hardwood Mixed Red

UV-Resistant Oil

Ebony

Duraslat™ XG Dune

Hardwood Spotted Gum UV-Resistant

Hardwood Merbau UV-Resistant Oil

Hardwood Mixed Red UV-Resistant Oil Clear