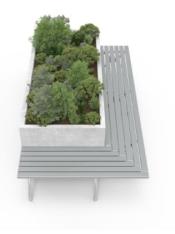

Mitred bench around planter. Hardwood, Duraslat™ XG, aluminium battens with an elegant cast aluminium frame in 27 powder-coat finishes or polished.

| Description    | Referencing Paris's famous wrought ironwork, curved cast aluminium framing is complemented by muscular hardwood, Duraslat <sup>™</sup> XG or aluminium surfaces to offer a timeless Urban mitred classic bench that fits round a planter. Ideal for outdoor and indoor use, they make great pause points, which are more unique than your average bench that integrate with plants for a touch of greenery. Finishes include hardwood or Duraslat <sup>™</sup> XG colours and 27 powder-coat finishes or a polished aluminium finish. Urban is close to our heart; a classic, elegant, and highly functional collection that works in almost any public space. |  |  |
|----------------|----------------------------------------------------------------------------------------------------------------------------------------------------------------------------------------------------------------------------------------------------------------------------------------------------------------------------------------------------------------------------------------------------------------------------------------------------------------------------------------------------------------------------------------------------------------------------------------------------------------------------------------------------------------|--|--|
| How to Specify | Select your size<br>Select your batten finish<br>Select your frame finish<br>Select your pot and finish (if required)<br>Select your fixing type                                                                                                                                                                                                                                                                                                                                                                                                                                                                                                               |  |  |
| Sustainability | Certified Hardwood<br>All hardwood is sourced from sustainable forests certified by the<br>Program for the Endorsement of Forest Certification (PEFC), the world's<br>largest forestry certification system.                                                                                                                                                                                                                                                                                                                                                                                                                                                   |  |  |
|                | Recycled Materials<br>We locally source our aluminium. It means we know it uses recycled<br>content and is 100% recyclable.                                                                                                                                                                                                                                                                                                                                                                                                                                                                                                                                    |  |  |
|                | Duraslat™ XG is made from 90% of recycled hardwood fibres and reclaimed plastic materials, which reduces demand for virgin materials.                                                                                                                                                                                                                                                                                                                                                                                                                                                                                                                          |  |  |
|                | Low Pollutants<br>Our powder-coating process doesn't emit Volatile Organic Compounds<br>(VOCs) and has Environmental Product Declarations (EPDs).                                                                                                                                                                                                                                                                                                                                                                                                                                                                                                              |  |  |

| Powder Coat         | Core<br>White (satin), Black (satin), Charcoal (satin), Palladium Silver (satin), Matt<br>Black (matt), Pearl White (gloss)                                                             |  |  |  |
|---------------------|-----------------------------------------------------------------------------------------------------------------------------------------------------------------------------------------|--|--|--|
|                     | Solid<br>Coffee (satin), Cove (satin), Monument (matt), Medium Bronze Kinetic<br>(flat)                                                                                                 |  |  |  |
|                     | Textured<br>Core Ten (textured metallic), Asteroid (textured metallic), Bass (textured<br>metallic), Textura Black (textured), Textura Monument (textured), Textura<br>White (textured) |  |  |  |
|                     | Signature<br>Deep Ocean (satin), Wedgewood (satin), Mangrove (satin), Territory Red<br>(matt), Claypot (satin), Paperbark (satin)                                                       |  |  |  |
|                     | Bold<br>Bondi Blue (gloss), Leaf (satin), Sensation (gloss), Lobster (satin),<br>Moonlight (satin)                                                                                      |  |  |  |
| Dimensions          | Standard mitred bench sizes with GRC planters<br>Rectangle: 1330mmW x 2430mmD<br>Square: 1750mmW x 1750mmD<br>Seat height: 440mm<br>Seat depth: 420mm                                   |  |  |  |
| Batten Type         | Hardwood                                                                                                                                                                                |  |  |  |
|                     | Duraslat™ XG                                                                                                                                                                            |  |  |  |
|                     | Aluminium   Alugrain                                                                                                                                                                    |  |  |  |
| Frame               | Cast aluminium in a powder-coat or polished finish                                                                                                                                      |  |  |  |
|                     | <u>GRC rectangle planter</u> : or <u>GRC square planter</u> :<br>Glass-fibre reinforced concrete                                                                                        |  |  |  |
| Made In             | Australia                                                                                                                                                                               |  |  |  |
| Lead Time           | 6-8 weeks                                                                                                                                                                               |  |  |  |
| Assembly & Delivery | Some basic assembly may be required to bolt modules together if using benches loose as a full ring (hardware supplied).                                                                 |  |  |  |