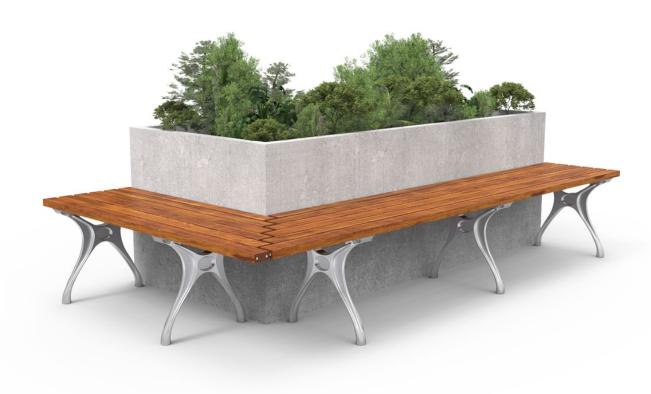

Mitred bench around planter. Hardwood, Duraslat™ XG, aluminium battens with an elegant cast aluminium frame in 27 powder-coat finishes or polished.

| Description    | Referencing Paris's famous wrought ironwork, curved cast aluminium framing is complemented by muscular hardwood, Duraslat <sup>™</sup> XG or aluminium surfaces to offer a timeless Urban mitred classic bench that fits round a planter. Ideal for outdoor and indoor use, they make great pause points, which are more unique than your average bench that integrate with plants for a touch of greenery. Finishes include hardwood or Duraslat <sup>™</sup> XG colours and 27 powder-coat finishes or a polished aluminium finish. Urban is close to our heart; a classic, elegant, and highly functional collection that works in almost any public space. |  |  |
|----------------|----------------------------------------------------------------------------------------------------------------------------------------------------------------------------------------------------------------------------------------------------------------------------------------------------------------------------------------------------------------------------------------------------------------------------------------------------------------------------------------------------------------------------------------------------------------------------------------------------------------------------------------------------------------|--|--|
| How to Specify | Select your size<br>Select your batten finish<br>Select your frame finish<br>Select your pot and finish (if required)<br>Select your fixing type                                                                                                                                                                                                                                                                                                                                                                                                                                                                                                               |  |  |
| Sustainability | Certified Hardwood<br>All hardwood is sourced from sustainable forests certified by the<br>Program for the Endorsement of Forest Certification (PEFC), the world's<br>largest forestry certification system.                                                                                                                                                                                                                                                                                                                                                                                                                                                   |  |  |
|                | Recycled Materials<br>We locally source our aluminium. It means we know it uses recycled<br>content and is 100% recyclable.                                                                                                                                                                                                                                                                                                                                                                                                                                                                                                                                    |  |  |
|                | Duraslat™ XG is made from 90% of recycled hardwood fibres and reclaimed plastic materials, which reduces demand for virgin materials.                                                                                                                                                                                                                                                                                                                                                                                                                                                                                                                          |  |  |
|                | Low Pollutants<br>Our powder-coating process doesn't emit Volatile Organic Compounds<br>(VOCs) and has Environmental Product Declarations (EPDs).                                                                                                                                                                                                                                                                                                                                                                                                                                                                                                              |  |  |