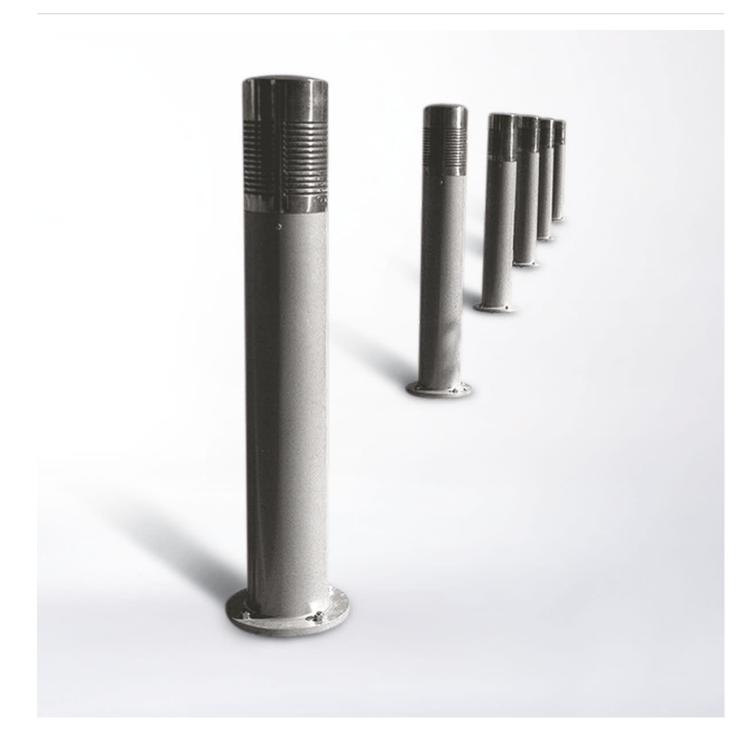

Accessories » Bollards

Collections: Urban

Designed By: Botton + Gardiner

Applications: Outdoor

Accessories » Bollards

Timeless bollard design combines practical function with a clean aesthetic. The aluminium frame is available in 27 powder-coat finishes and polished.

| Description    | The Urban bollard features a cast aluminium head on a light weight<br>extruded aluminium tube body with cast aluminium plate for surface or<br>sub-surface fixing. The bollard offers a visual control for separating<br>pedestrian and vehicular areas - it is not designed as a ram barrier but<br>may be concrete or steel reinforced for added strength.                                                                                                                                                                                                                                                                                                 |  |  |  |  |
|----------------|--------------------------------------------------------------------------------------------------------------------------------------------------------------------------------------------------------------------------------------------------------------------------------------------------------------------------------------------------------------------------------------------------------------------------------------------------------------------------------------------------------------------------------------------------------------------------------------------------------------------------------------------------------------|--|--|--|--|
| How to Specify | Select your body finish<br>Select your fixing type                                                                                                                                                                                                                                                                                                                                                                                                                                                                                                                                                                                                           |  |  |  |  |
| Sustainability | Recycled Materials<br>We locally source our aluminium. It means we know it uses recycled<br>content and is 100% recyclable.<br>Low Pollutants<br>Our powder-coating process doesn't emit Volatile Organic Compounds<br>(VOCs) and has Environmental Product Declarations (EPDs).                                                                                                                                                                                                                                                                                                                                                                             |  |  |  |  |
| Powder Coat    | Core<br>White (satin), Black (satin), Charcoal (satin), Palladium Silver (satin), Matt<br>Black (matt), Pearl White (gloss)<br>Solid<br>Coffee (satin), Cove (satin), Monument (matt), Medium Bronze Kinetic<br>(flat)<br>Textured<br>Core Ten (textured metallic), Asteroid (textured metallic), Bass (textured<br>metallic), Textura Black (textured), Textura Monument (textured), Textura<br>White (textured)<br>Signature<br>Deep Ocean (satin), Wedgewood (satin), Mangrove (satin), Territory Red<br>(matt), Claypot (satin), Paperbark (satin)<br>Bold<br>Bondi Blue (gloss), Leaf (satin), Sensation (gloss), Lobster (satin),<br>Moonlight (satin) |  |  |  |  |
| Dimensions     | 152mm DIA x 1000mmH<br>Base plate 235mm DIA                                                                                                                                                                                                                                                                                                                                                                                                                                                                                                                                                                                                                  |  |  |  |  |
| Frame          | Top: cast aluminium in a polished finish<br>Body - Extruded aluminium in a powder-coat finish                                                                                                                                                                                                                                                                                                                                                                                                                                                                                                                                                                |  |  |  |  |