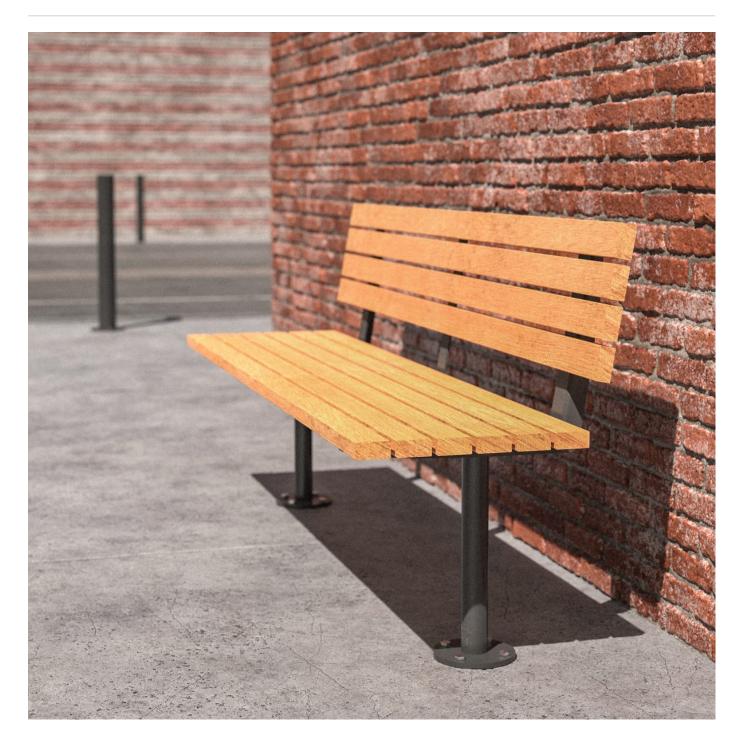

Seating » Seats

Collections: Verge

Designed By: Botton + Gardiner

Applications: Indoor, Outdoor

Seating » Seats

Seating » Seats

Simple, durable seat design. Hardwood, Duraslat™ XG, aluminium battens with steel posts and base plates in 27 powder-coat or galvanised finishes.

### Description

The Verge seat is simple in design and highly durable. Hardwood or Duraslat™ battens work with cylindrical steel posts and circular base plates to add a functional and utilitarian feel to spaces you know are going to get their fair share of wear and tear. Finishes include 5 hardwood or 5 Duraslat™ XG colours and 27 powder-coat finishes or a galvanised finish.