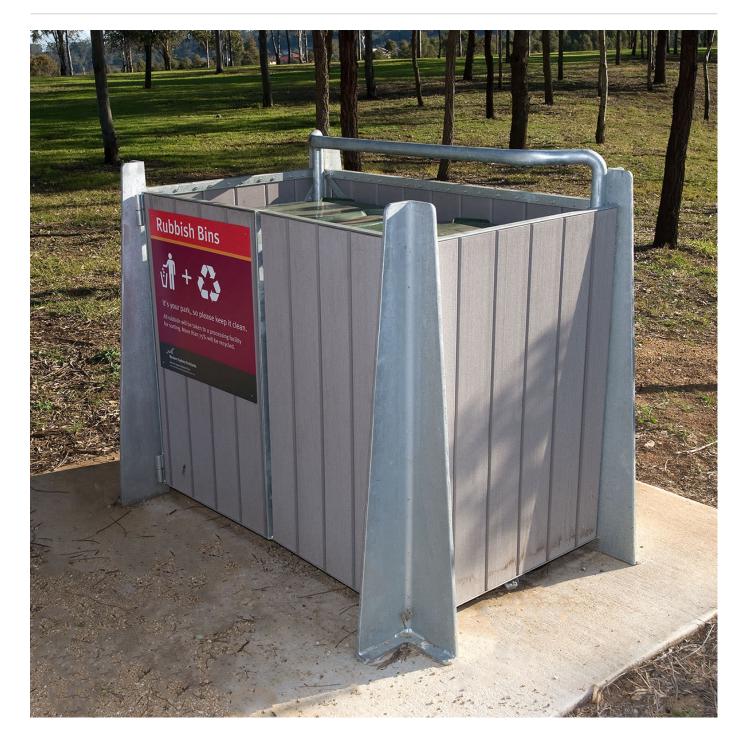

Bins » Bin Housings

Collections: Prospect

Designed By: Botton + Gardiner

Applications: Outdoor

Bins » Bin Housings

**bottongardiner.com.au** 1300 762 701 | info@bottongardiner.com.au

Robust double or triple wheelie bin enclosure ideal for parklands. Galvanised or powder-coated steel frame with 5 Duraslat™ XG batten finishes.

| Description    | With robust materials and striking asymmetrical corner details, the<br>Prospect bin corral provides a wheelie bin enclosure with large capacity<br>to handle anything you can throw at it. The bin housing restricts the size<br>of waste that is deposited and is ideal for parklands and streetscapes<br>with minimal supervision in remote areas. Galvanised or powder-coated<br>steel frame in 27 colours with 5 Duraslat™ XG batten finishes. |
|----------------|----------------------------------------------------------------------------------------------------------------------------------------------------------------------------------------------------------------------------------------------------------------------------------------------------------------------------------------------------------------------------------------------------------------------------------------------------|
| Sustainability | Recycled Materials<br>We locally source our steel. It means we know it uses recycled content<br>and is 100% recyclable.<br>Duraslat™ XG is made from 90% of recycled hardwood fibres and<br>reclaimed plastic materials, which reduces demand for virgin materials.                                                                                                                                                                                |
|                | Low Pollutants<br>Our powder-coating process doesn't emit Volatile Organic Compounds<br>(VOCs) and has Environmental Product Declarations (EPDs).                                                                                                                                                                                                                                                                                                  |
| Powder Coat    | Core<br>White (satin), Black (satin), Charcoal (satin), Palladium Silver (satin), Matt<br>Black (matt), Pearl White (gloss)                                                                                                                                                                                                                                                                                                                        |
|                | Solid<br>Coffee (satin), Cove (satin), Monument (matt), Medium Bronze Kinetic<br>(flat)                                                                                                                                                                                                                                                                                                                                                            |
|                | Textured<br>Core Ten (textured metallic), Asteroid (textured metallic), Bass (textured<br>metallic), Textura Black (textured), Textura Monument (textured), Textura<br>White (textured)                                                                                                                                                                                                                                                            |
|                | Signature<br>Deep Ocean (satin), Wedgewood (satin), Mangrove (satin), Territory Red<br>(matt), Claypot (satin), Paperbark (satin)                                                                                                                                                                                                                                                                                                                  |
|                | Bold<br>Bondi Blue (gloss), Leaf (satin), Sensation (gloss), Lobster (satin),<br>Moonlight (satin)                                                                                                                                                                                                                                                                                                                                                 |
| Dimensions     | <u>240L</u><br>Double<br>1680mmW x 1175mmD x 1210mmH                                                                                                                                                                                                                                                                                                                                                                                               |
|                | Triple<br>2390mmW x 1175mmD x 1210mmH                                                                                                                                                                                                                                                                                                                                                                                                              |