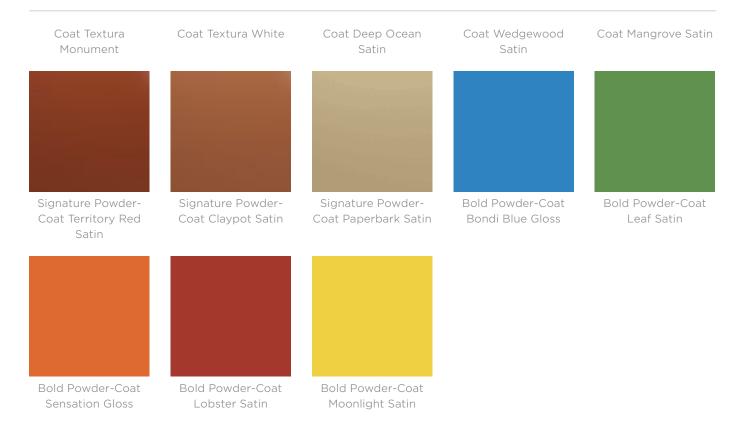

| Description    | With robust materials and striking asymmetrical corner details, the<br>Prospect bin corral provides a wheelie bin enclosure with large capacity<br>to handle anything you can throw at it. The bin housing restricts the size<br>of waste that is deposited and is ideal for parklands and streetscapes<br>with minimal supervision in remote areas. Galvanised or powder-coated<br>steel frame in 27 colours with 5 Duraslat™ XG batten finishes. |
|----------------|----------------------------------------------------------------------------------------------------------------------------------------------------------------------------------------------------------------------------------------------------------------------------------------------------------------------------------------------------------------------------------------------------------------------------------------------------|
| Sustainability | Recycled Materials<br>We locally source our steel. It means we know it uses recycled content<br>and is 100% recyclable.<br>Duraslat™ XG is made from 90% of recycled hardwood fibres and<br>reclaimed plastic materials, which reduces demand for virgin materials.                                                                                                                                                                                |
|                | Low Pollutants<br>Our powder-coating process doesn't emit Volatile Organic Compounds<br>(VOCs) and has Environmental Product Declarations (EPDs).                                                                                                                                                                                                                                                                                                  |
| Powder Coat    | Core<br>White (satin), Black (satin), Charcoal (satin), Palladium Silver (satin), Matt<br>Black (matt), Pearl White (gloss)                                                                                                                                                                                                                                                                                                                        |
|                | Solid<br>Coffee (satin), Cove (satin), Monument (matt), Medium Bronze Kinetic<br>(flat)                                                                                                                                                                                                                                                                                                                                                            |
|                | Textured<br>Core Ten (textured metallic), Asteroid (textured metallic), Bass (textured<br>metallic), Textura Black (textured), Textura Monument (textured), Textura<br>White (textured)                                                                                                                                                                                                                                                            |
|                | Signature<br>Deep Ocean (satin), Wedgewood (satin), Mangrove (satin), Territory Red<br>(matt), Claypot (satin), Paperbark (satin)                                                                                                                                                                                                                                                                                                                  |
|                | Bold<br>Bondi Blue (gloss), Leaf (satin), Sensation (gloss), Lobster (satin),<br>Moonlight (satin)                                                                                                                                                                                                                                                                                                                                                 |
| Dimensions     | <u>240L</u><br>Double<br>1680mmW x 1175mmD x 1210mmH                                                                                                                                                                                                                                                                                                                                                                                               |
|                | Triple<br>2390mmW x 1175mmD x 1210mmH                                                                                                                                                                                                                                                                                                                                                                                                              |

#### Colour & Finish Options

Textured Powder-

Textured Powder-

Signature Powder-

Bins » Bin Housings