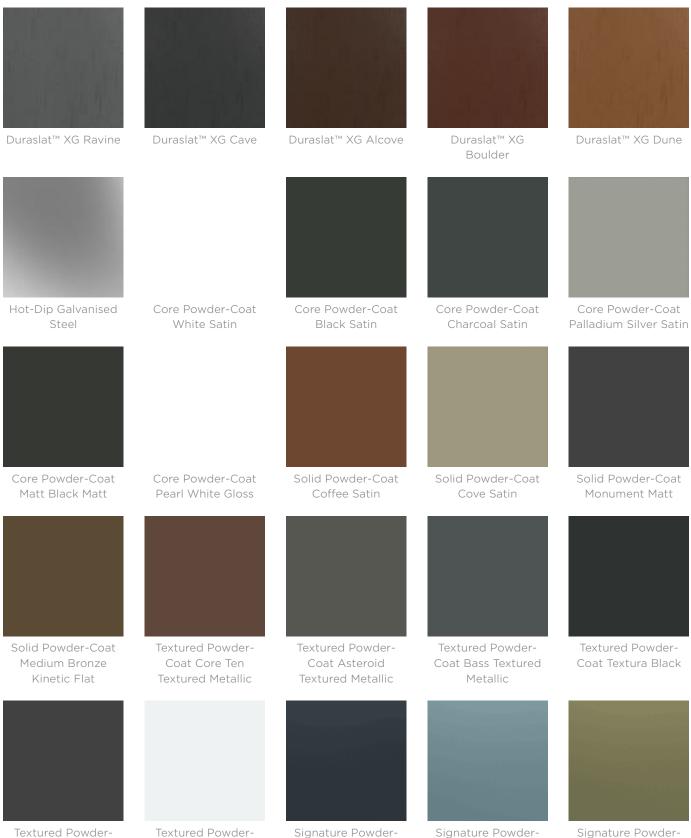

| Description    | With robust materials and striking asymmetrical corner details, the<br>Prospect bin corral provides a wheelie bin enclosure with large capacity<br>to handle anything you can throw at it. The bin housing restricts the size<br>of waste that is deposited and is ideal for parklands and streetscapes<br>with minimal supervision in remote areas. Galvanised or powder-coated<br>steel frame in 27 colours with 5 Duraslat™ XG batten finishes. |
|----------------|----------------------------------------------------------------------------------------------------------------------------------------------------------------------------------------------------------------------------------------------------------------------------------------------------------------------------------------------------------------------------------------------------------------------------------------------------|
| Sustainability | Recycled Materials<br>We locally source our steel. It means we know it uses recycled content<br>and is 100% recyclable.<br>Duraslat™ XG is made from 90% of recycled hardwood fibres and<br>reclaimed plastic materials, which reduces demand for virgin materials.                                                                                                                                                                                |
|                | Low Pollutants<br>Our powder-coating process doesn't emit Volatile Organic Compounds<br>(VOCs) and has Environmental Product Declarations (EPDs).                                                                                                                                                                                                                                                                                                  |
| Powder Coat    | Core<br>White (satin), Black (satin), Charcoal (satin), Palladium Silver (satin), Matt<br>Black (matt), Pearl White (gloss)                                                                                                                                                                                                                                                                                                                        |
|                | Solid<br>Coffee (satin), Cove (satin), Monument (matt), Medium Bronze Kinetic<br>(flat)                                                                                                                                                                                                                                                                                                                                                            |
|                | Textured<br>Core Ten (textured metallic), Asteroid (textured metallic), Bass (textured<br>metallic), Textura Black (textured), Textura Monument (textured), Textura<br>White (textured)                                                                                                                                                                                                                                                            |
|                | Signature<br>Deep Ocean (satin), Wedgewood (satin), Mangrove (satin), Territory Red<br>(matt), Claypot (satin), Paperbark (satin)                                                                                                                                                                                                                                                                                                                  |
|                | Bold<br>Bondi Blue (gloss), Leaf (satin), Sensation (gloss), Lobster (satin),<br>Moonlight (satin)                                                                                                                                                                                                                                                                                                                                                 |
| Dimensions     | <u>240L</u><br>Double<br>1680mmW x 1175mmD x 1210mmH                                                                                                                                                                                                                                                                                                                                                                                               |
|                | Triple<br>2390mmW x 1175mmD x 1210mmH                                                                                                                                                                                                                                                                                                                                                                                                              |

#### Colour & Finish Options

Textured Powder-

Textured Powder-

Signature Powder-

Bins » Bin Housings