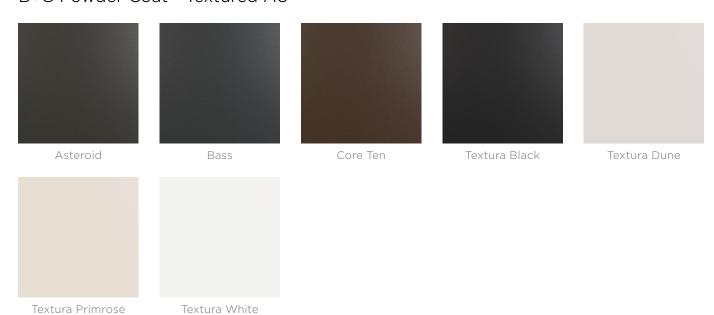

Textured

Core Ten (textured metallic), Asteroid (textured metallic), Bass (textured metallic), Textura Black (textured), Textura Monument (textured), Textura White (textured)

Signature

Deep Ocean (satin), Wedgewood (satin), Mangrove (satin), Territory Red (matt), Claypot (satin), Paperbark (satin)

### B+G Powder Coat - Textured AU