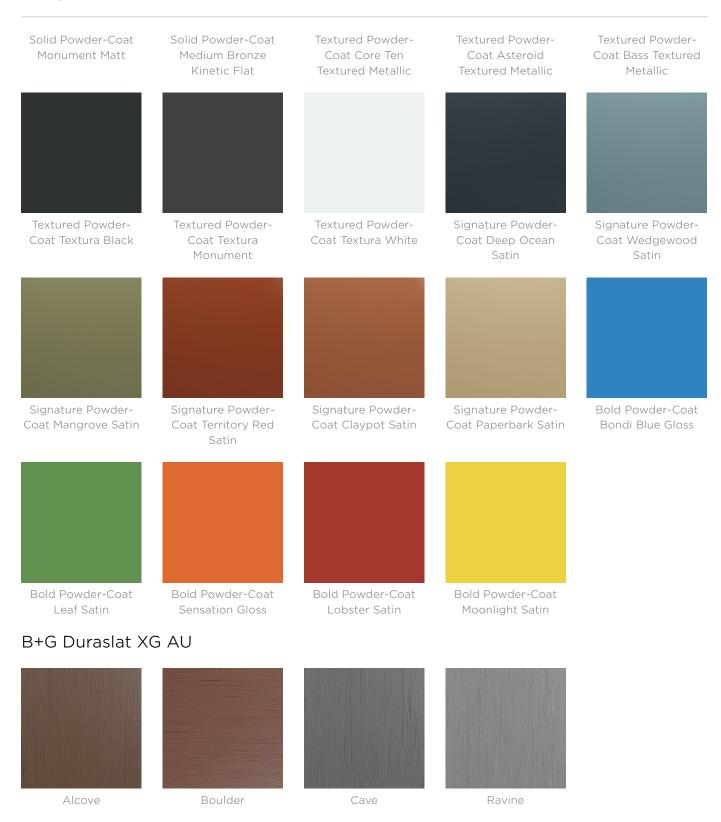

#### Powder Coat

Core

White (satin), Black (satin), Charcoal (satin), Palladium Silver (satin), Matt Black (matt), Pearl White (gloss)

Solid

Coffee (satin), Cove (satin), Monument (matt), Medium Bronze Kinetic (flat)

Textured

Core Ten (textured metallic), Asteroid (textured metallic), Bass (textured metallic), Textura Black (textured), Textura Monument (textured), Textura White (textured)

Signature

Deep Ocean (satin), Wedgewood (satin), Mangrove (satin), Territory Red (matt), Claypot (satin), Paperbark (satin)

Bold

Bondi Blue (gloss), Leaf (satin), Sensation (gloss), Lobster (satin), Moonlight (satin)

Seating » Benches

Dimensions Hardwood

1600mmW x 460mmD x 450mmH

Duraslat™ XG

1600mmW x 460mmD x 450mmH

Batten Type Hardwood

### B+G Powder Coat - Textured AU