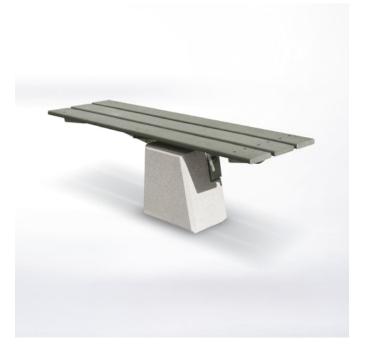

Seating » Benches

Collections: Prospect

Designed By: Botton + Gardiner

Applications: Outdoor

Seating » Benches

Seating » Benches

Robust block bench design with a concrete base. Hardwood and Duraslat™ XG battens with steel framing details in 27 powder-coat or galvanised finishes.

#### Description

Featuring striking asymmetrical forms and robust materials that are based on our competition-winning designs for the Western Sydney Parklands Trust, the Prospect block bench is ideal for parkland and urban environments. With a solid precast concrete base that grounds the design, the bench is available in hardwood and Duraslat™ XG batten colours with steel framing details in 27 powder-coat colours or a galvanised finish to blend in or contrast with the landscape it sits in.