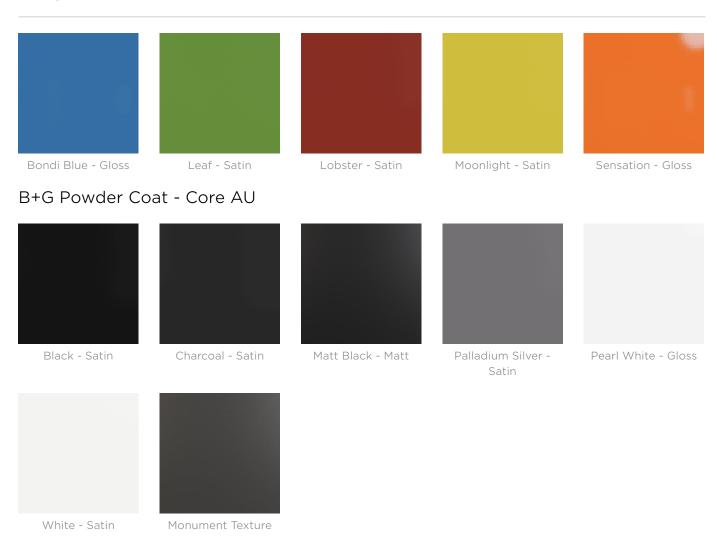

Bold

Bondi Blue (gloss), Leaf (satin), Sensation (gloss), Lobster (satin), Moonlight (satin)

Seating » Benches

Dimensions Hardwood

1600mmW x 460mmD x 450mmH

Duraslat™ XG

1600mmW x 460mmD x 450mmH

Batten Type Hardwood

Core Powder-Coat Black Satin

Core Powder-Coat Charcoal Satin

Core Powder-Coat Palladium Silver Satin

Matt Black Matt

Core Powder-Coat Pearl White Gloss

Solid Powder-Coat Cove Satin

Seating » Benches

B+G Powder Coat - Bold AU

### B+G Powder Coat - Signature AU

B+G Powder Coat - Solid AU