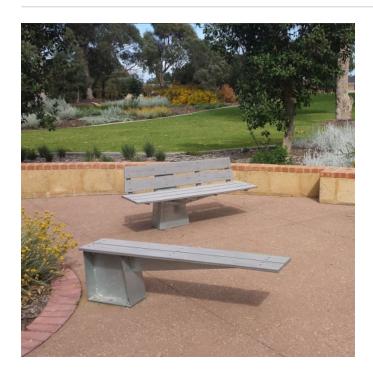

Seating » Benches

Collections: Prospect

Designed By: Botton + Gardiner

Applications: Outdoor

Seating » Benches

Seating » Benches

Robust block bench design with a concrete base. Hardwood and Duraslat™ XG battens with steel framing details in 27 powder-coat or galvanised finishes.

#### Description

Featuring striking asymmetrical forms and robust materials that are based on our competition-winning designs for the Western Sydney Parklands Trust, the Prospect block bench is ideal for parkland and urban environments. With a solid precast concrete base that grounds the design, the bench is available in hardwood and Duraslat™ XG batten colours with steel framing details in 27 powder-coat colours or a galvanised finish to blend in or contrast with the landscape it sits in.

Bold

Bondi Blue (gloss), Leaf (satin), Sensation (gloss), Lobster (satin), Moonlight (satin)

Seating » Benches

Dimensions Hardwood

1600mmW x 460mmD x 450mmH

Duraslat™ XG

1600mmW x 460mmD x 450mmH

Batten Type Hardwood

Duraslat™ XG

Frame Hot-dip galvanised or powder-coated steel

Grey precast concrete block, off-form or acid etched exposed aggregate

finish

Weight Approx. 160kg

Made In Australia

Lead Time 6-8 weeks

Assembly & Delivery Shipped fully assembled on pallets.