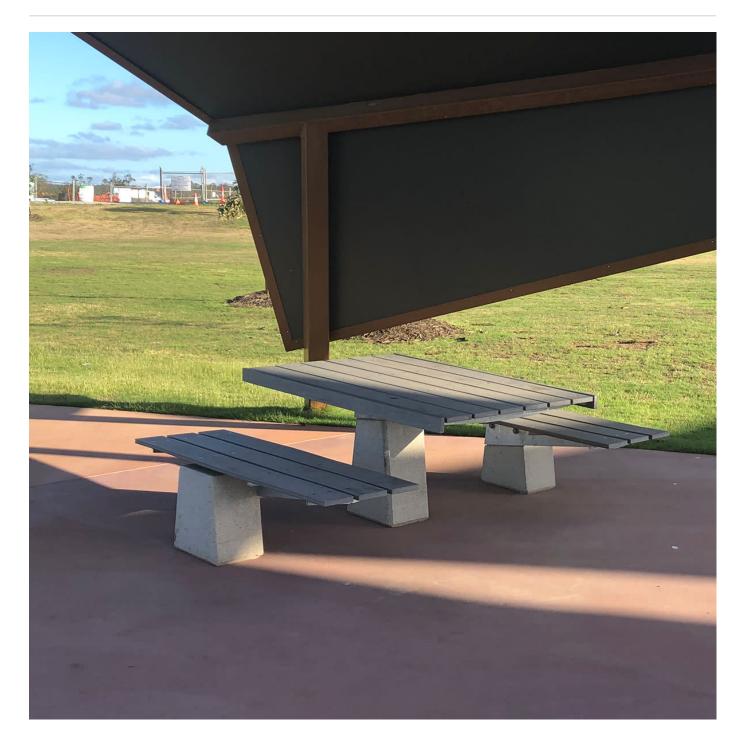

Seating » Benches

Collections: Prospect

Designed By: Botton + Gardiner

Applications: Outdoor

Seating » Benches

Seating » Benches

Robust block bench design with a concrete base. Hardwood and Duraslat™ XG battens with steel framing details in 27 powder-coat or galvanised finishes.

#### Description

Featuring striking asymmetrical forms and robust materials that are based on our competition-winning designs for the Western Sydney Parklands Trust, the Prospect block bench is ideal for parkland and urban environments. With a solid precast concrete base that grounds the design, the bench is available in hardwood and Duraslat™ XG batten colours with steel framing details in 27 powder-coat colours or a galvanised finish to blend in or contrast with the landscape it sits in.

Bold

Bondi Blue (gloss), Leaf (satin), Sensation (gloss), Lobster (satin), Moonlight (satin)

Seating » Benches

Dimensions Hardwood

1600mmW x 460mmD x 450mmH

Duraslat™ XG

1600mmW x 460mmD x 450mmH

Batten Type Hardwood

Duraslat™ XG

Frame Hot-dip galvanised or powder-coated steel

Grey precast concrete block, off-form or acid etched exposed aggregate

finish

Weight Approx. 160kg

Made In Australia

Lead Time 6-8 weeks

Assembly & Delivery Shipped fully assembled on pallets.