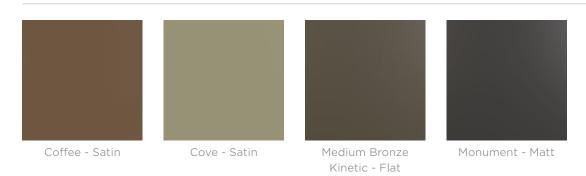

#### Powder Coat

Core

White (satin), Black (satin), Charcoal (satin), Palladium Silver (satin), Matt Black (matt), Pearl White (gloss)

Solid

Coffee (satin), Cove (satin), Monument (matt), Medium Bronze Kinetic (flat)

### B+G Powder Coat - Signature AU

B+G Powder Coat - Solid AU