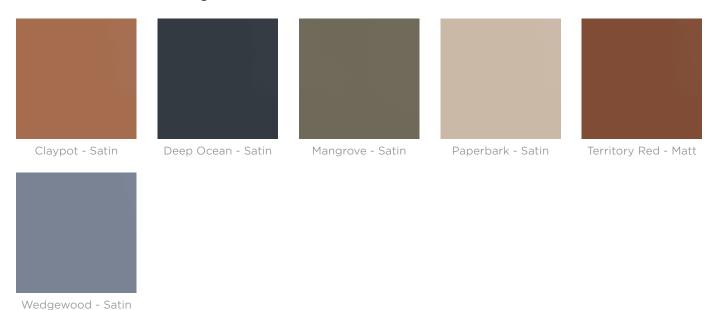

Textured

Core Ten (textured metallic), Asteroid (textured metallic), Bass (textured metallic), Textura Black (textured), Textura Monument (textured), Textura White (textured)

Signature

Deep Ocean (satin), Wedgewood (satin), Mangrove (satin), Territory Red (matt), Claypot (satin), Paperbark (satin)

### B+G Powder Coat - Signature AU

B+G Powder Coat - Solid AU