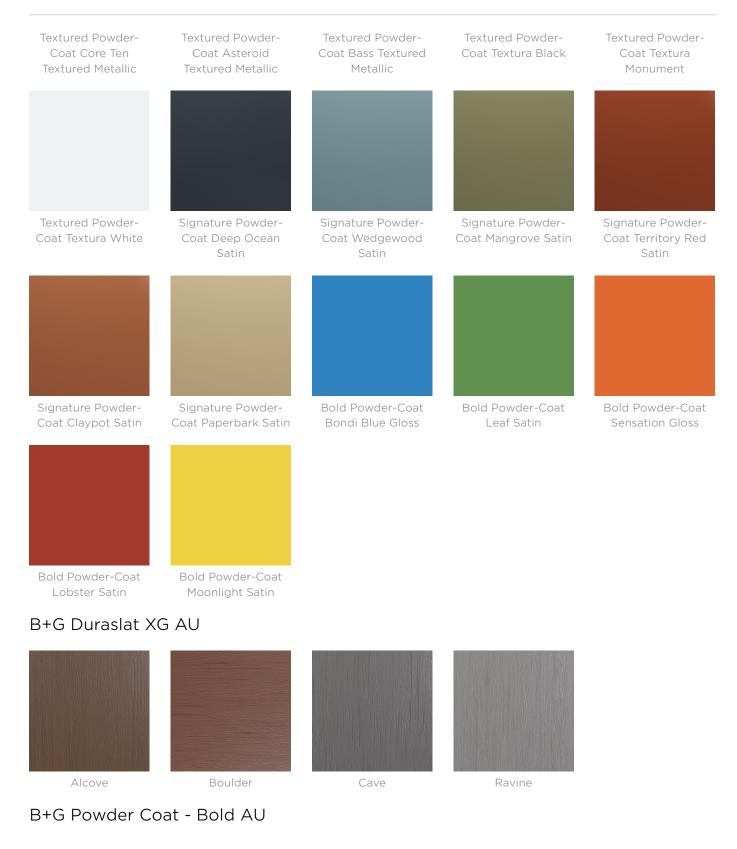

Tables » Dining Height Tables

| Powder Coat         | Core<br>White (satin), Black (satin), Charcoal (satin), Palladium Silver (satin), Matt<br>Black (matt), Pearl White (gloss)                                                             |
|---------------------|-----------------------------------------------------------------------------------------------------------------------------------------------------------------------------------------|
|                     | Solid<br>Coffee (satin), Cove (satin), Monument (matt), Medium Bronze Kinetic<br>(flat)                                                                                                 |
|                     | Textured<br>Core Ten (textured metallic), Asteroid (textured metallic), Bass (textured<br>metallic), Textura Black (textured), Textura Monument (textured), Textura<br>White (textured) |
|                     | Signature<br>Deep Ocean (satin), Wedgewood (satin), Mangrove (satin), Territory Red<br>(matt), Claypot (satin), Paperbark (satin)                                                       |
|                     | Bold<br>Bondi Blue (gloss), Leaf (satin), Sensation (gloss), Lobster (satin),<br>Moonlight (satin)                                                                                      |
| Dimensions          | 1600mmW x 820mmD x 740mmH                                                                                                                                                               |
|                     | 3200mmW x 820mmD x 740mmH                                                                                                                                                               |
| Batten Type         | Hardwood                                                                                                                                                                                |
|                     | Duraslat™ XG                                                                                                                                                                            |
| Frame               | Hot-dip galvanised or powder-coated steel                                                                                                                                               |
| Made In             | Australia                                                                                                                                                                               |
| Lead Time           | 6-8 weeks                                                                                                                                                                               |
| Assembly & Delivery | The 3200mmW Prospect table will require assembly on site during installation of the battens to the 2 frame modules. Hardware and instructions supplied.                                 |
| Fixing Detail       | Surface or sub-surface fixed by others. Anchors not included.                                                                                                                           |

### Colour & Finish Options

#### B+G Powder Coat - Solid AU

Tables » Dining Height Tables