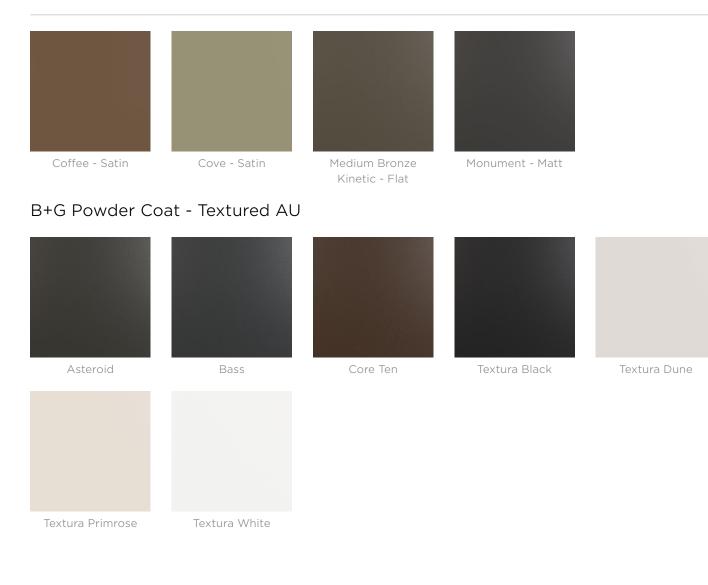

Tables » Dining Height Tables

| Powder Coat         | Core<br>White (satin), Black (satin), Charcoal (satin), Palladium Silver (satin), Matt<br>Black (matt), Pearl White (gloss)                                                             |
|---------------------|-----------------------------------------------------------------------------------------------------------------------------------------------------------------------------------------|
|                     | Solid<br>Coffee (satin), Cove (satin), Monument (matt), Medium Bronze Kinetic<br>(flat)                                                                                                 |
|                     | Textured<br>Core Ten (textured metallic), Asteroid (textured metallic), Bass (textured<br>metallic), Textura Black (textured), Textura Monument (textured), Textura<br>White (textured) |
|                     | Signature<br>Deep Ocean (satin), Wedgewood (satin), Mangrove (satin), Territory Red<br>(matt), Claypot (satin), Paperbark (satin)                                                       |
|                     | Bold<br>Bondi Blue (gloss), Leaf (satin), Sensation (gloss), Lobster (satin),<br>Moonlight (satin)                                                                                      |
| Dimensions          | 1600mmW x 820mmD x 740mmH                                                                                                                                                               |
|                     | 3200mmW x 820mmD x 740mmH                                                                                                                                                               |
| Batten Type         | Hardwood                                                                                                                                                                                |
|                     | Duraslat™ XG                                                                                                                                                                            |
| Frame               | Hot-dip galvanised or powder-coated steel                                                                                                                                               |
| Made In             | Australia                                                                                                                                                                               |
| Lead Time           | 6-8 weeks                                                                                                                                                                               |
| Assembly & Delivery | The 3200mmW Prospect table will require assembly on site during installation of the battens to the 2 frame modules. Hardware and instructions supplied.                                 |
| Fixing Detail       | Surface or sub-surface fixed by others. Anchors not included.                                                                                                                           |

### Colour & Finish Options

#### B+G Powder Coat - Solid AU

Tables » Dining Height Tables