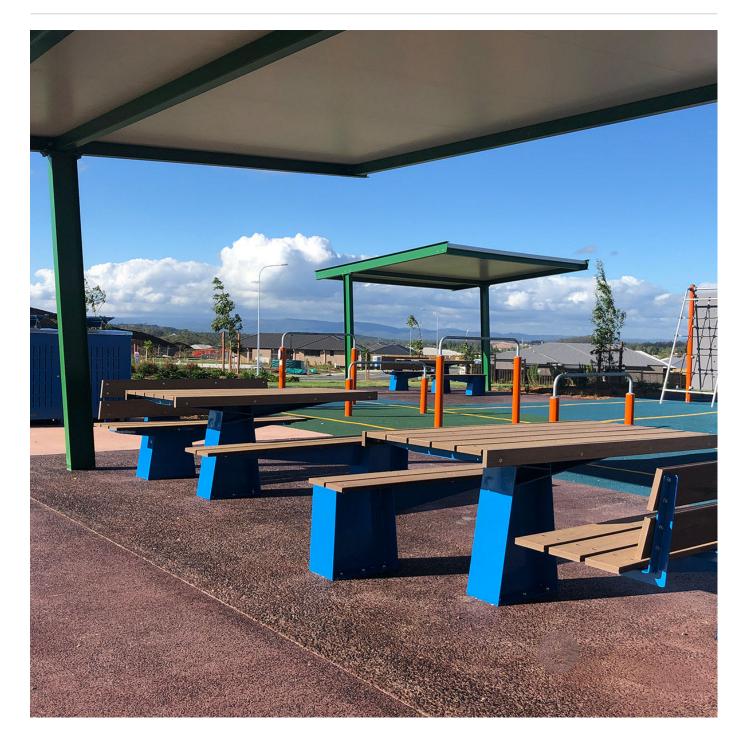

Tables » Dining Height Tables

Robust truss table design. Battens in hardwood and Duraslat™ XG colours and an asymmetrical steel frame in 27 powder-coat or galvanised finishes.

| Description    | Featuring striking asymmetrical forms and robust materials that are<br>based on our competition-winning designs for the Western Sydney<br>Parklands Trust, the Prospect truss table is ideal for parkland and urban<br>environments. The functional and light appearance of the truss table<br>features an asymmetrical steel frame that grounds the design. Finishes<br>include hardwood or Duraslat <sup>™</sup> XG batten colours and 27 powder-coat<br>finishes or a galvanised finish to suit many outdoor spaces. |
|----------------|-------------------------------------------------------------------------------------------------------------------------------------------------------------------------------------------------------------------------------------------------------------------------------------------------------------------------------------------------------------------------------------------------------------------------------------------------------------------------------------------------------------------------|
| How to Specify | Select your length<br>Select your finish<br>Select your batten finish<br>Select your frame finish                                                                                                                                                                                                                                                                                                                                                                                                                       |
| Sustainability | Certified Hardwood<br>All hardwood is sourced from sustainable forests certified by the<br>Program for the Endorsement of Forest Certification (PEFC), the world's<br>largest forestry certification system.                                                                                                                                                                                                                                                                                                            |
|                | Recycled Materials<br>We locally source our steel. It means we know it uses recycled content<br>and is 100% recyclable.                                                                                                                                                                                                                                                                                                                                                                                                 |
|                | Duraslat™ XG is made from 90% of recycled hardwood fibres and reclaimed plastic materials, which reduces demand for virgin materials.                                                                                                                                                                                                                                                                                                                                                                                   |
|                | Low Pollutants<br>Our powder-coating process doesn't emit Volatile Organic Compounds<br>(VOCs) and has Environmental Product Declarations (EPDs).                                                                                                                                                                                                                                                                                                                                                                       |

Tables » Dining Height Tables

| Powder Coat         | Core<br>White (satin), Black (satin), Charcoal (satin), Palladium Silver (satin), Matt<br>Black (matt), Pearl White (gloss)                                                             |
|---------------------|-----------------------------------------------------------------------------------------------------------------------------------------------------------------------------------------|
|                     | Solid<br>Coffee (satin), Cove (satin), Monument (matt), Medium Bronze Kinetic<br>(flat)                                                                                                 |
|                     | Textured<br>Core Ten (textured metallic), Asteroid (textured metallic), Bass (textured<br>metallic), Textura Black (textured), Textura Monument (textured), Textura<br>White (textured) |
|                     | Signature<br>Deep Ocean (satin), Wedgewood (satin), Mangrove (satin), Territory Red<br>(matt), Claypot (satin), Paperbark (satin)                                                       |
|                     | Bold<br>Bondi Blue (gloss), Leaf (satin), Sensation (gloss), Lobster (satin),<br>Moonlight (satin)                                                                                      |
| Dimensions          | 1600mmW x 820mmD x 740mmH                                                                                                                                                               |
|                     | 3200mmW x 820mmD x 740mmH                                                                                                                                                               |
| Batten Type         | Hardwood                                                                                                                                                                                |
|                     | Duraslat™ XG                                                                                                                                                                            |
| Frame               | Hot-dip galvanised or powder-coated steel                                                                                                                                               |
| Made In             | Australia                                                                                                                                                                               |
| Lead Time           | 6-8 weeks                                                                                                                                                                               |
| Assembly & Delivery | The 3200mmW Prospect table will require assembly on site during installation of the battens to the 2 frame modules. Hardware and instructions supplied.                                 |
| Fixing Detail       | Surface or sub-surface fixed by others. Anchors not included.                                                                                                                           |