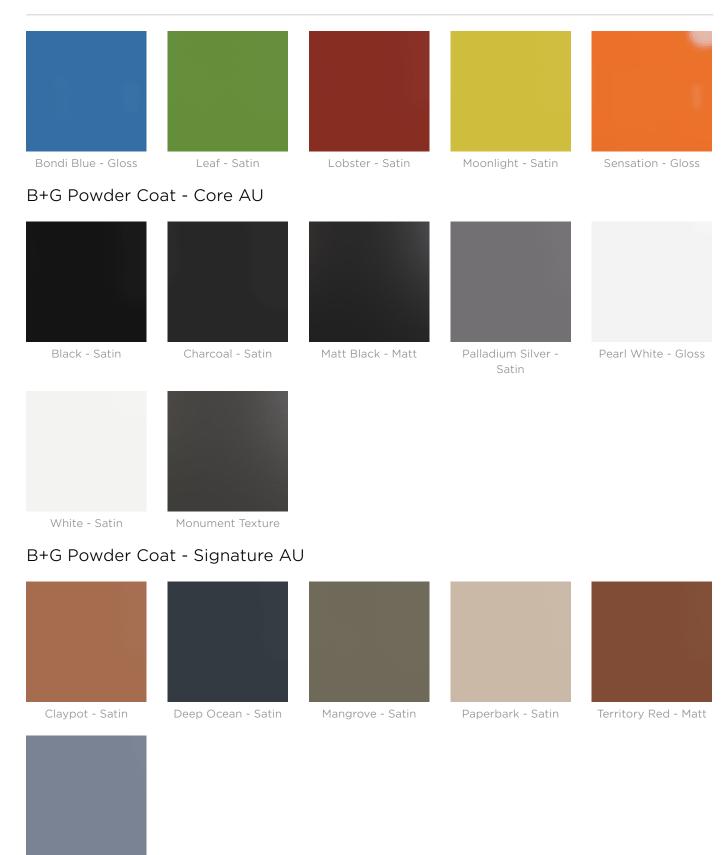

Tables » Dining Height Tables

| Powder Coat         | Core<br>White (satin), Black (satin), Charcoal (satin), Palladium Silver (satin), Matt<br>Black (matt), Pearl White (gloss)                                                             |
|---------------------|-----------------------------------------------------------------------------------------------------------------------------------------------------------------------------------------|
|                     | Solid<br>Coffee (satin), Cove (satin), Monument (matt), Medium Bronze Kinetic<br>(flat)                                                                                                 |
|                     | Textured<br>Core Ten (textured metallic), Asteroid (textured metallic), Bass (textured<br>metallic), Textura Black (textured), Textura Monument (textured), Textura<br>White (textured) |
|                     | Signature<br>Deep Ocean (satin), Wedgewood (satin), Mangrove (satin), Territory Red<br>(matt), Claypot (satin), Paperbark (satin)                                                       |
|                     | Bold<br>Bondi Blue (gloss), Leaf (satin), Sensation (gloss), Lobster (satin),<br>Moonlight (satin)                                                                                      |
| Dimensions          | 1600mmW x 820mmD x 740mmH                                                                                                                                                               |
|                     | 3200mmW x 820mmD x 740mmH                                                                                                                                                               |
| Batten Type         | Hardwood                                                                                                                                                                                |
|                     | Duraslat™ XG                                                                                                                                                                            |
| Frame               | Hot-dip galvanised or powder-coated steel                                                                                                                                               |
| Made In             | Australia                                                                                                                                                                               |
| Lead Time           | 6-8 weeks                                                                                                                                                                               |
| Assembly & Delivery | The 3200mmW Prospect table will require assembly on site during installation of the battens to the 2 frame modules. Hardware and instructions supplied.                                 |
| Fixing Detail       | Surface or sub-surface fixed by others. Anchors not included.                                                                                                                           |

### Colour & Finish Options

### botton + gardiner

Tables » Dining Height Tables

Tables » Dining Height Tables

Wedgewood - Satin

#### B+G Powder Coat - Solid AU

Tables » Dining Height Tables