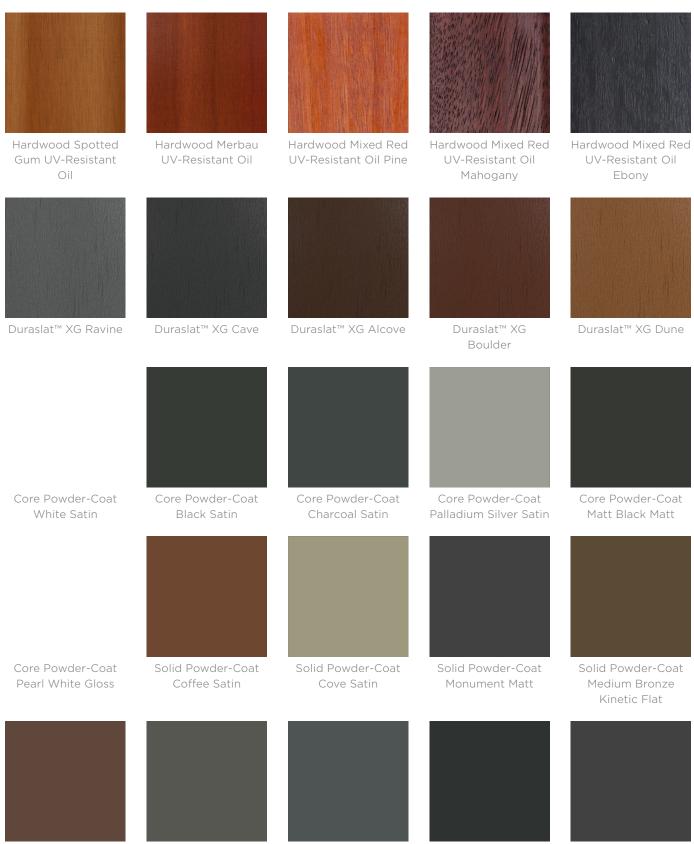

Tables » Dining Height Tables

| Powder Coat         | Core<br>White (satin), Black (satin), Charcoal (satin), Palladium Silver (satin), Matt<br>Black (matt), Pearl White (gloss)                                                             |
|---------------------|-----------------------------------------------------------------------------------------------------------------------------------------------------------------------------------------|
|                     | Solid<br>Coffee (satin), Cove (satin), Monument (matt), Medium Bronze Kinetic<br>(flat)                                                                                                 |
|                     | Textured<br>Core Ten (textured metallic), Asteroid (textured metallic), Bass (textured<br>metallic), Textura Black (textured), Textura Monument (textured), Textura<br>White (textured) |
|                     | Signature<br>Deep Ocean (satin), Wedgewood (satin), Mangrove (satin), Territory Red<br>(matt), Claypot (satin), Paperbark (satin)                                                       |
|                     | Bold<br>Bondi Blue (gloss), Leaf (satin), Sensation (gloss), Lobster (satin),<br>Moonlight (satin)                                                                                      |
| Dimensions          | 1600mmW x 820mmD x 740mmH                                                                                                                                                               |
|                     | 3200mmW x 820mmD x 740mmH                                                                                                                                                               |
| Batten Type         | Hardwood                                                                                                                                                                                |
|                     | Duraslat™ XG                                                                                                                                                                            |
| Frame               | Hot-dip galvanised or powder-coated steel                                                                                                                                               |
| Made In             | Australia                                                                                                                                                                               |
| Lead Time           | 6-8 weeks                                                                                                                                                                               |
| Assembly & Delivery | The 3200mmW Prospect table will require assembly on site during installation of the battens to the 2 frame modules. Hardware and instructions supplied.                                 |
| Fixing Detail       | Surface or sub-surface fixed by others. Anchors not included.                                                                                                                           |

### Colour & Finish Options