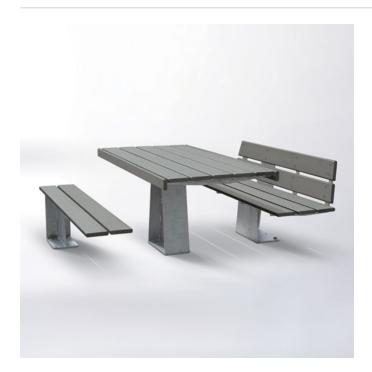

Tables » Dining Height Tables

Robust truss table design. Battens in hardwood and Duraslat™ XG colours and an asymmetrical steel frame in 27 powder-coat or galvanised finishes.

| Description    | Featuring striking asymmetrical forms and robust materials that are<br>based on our competition-winning designs for the Western Sydney<br>Parklands Trust, the Prospect truss table is ideal for parkland and urban<br>environments. The functional and light appearance of the truss table<br>features an asymmetrical steel frame that grounds the design. Finishes<br>include hardwood or Duraslat <sup>™</sup> XG batten colours and 27 powder-coat<br>finishes or a galvanised finish to suit many outdoor spaces. |
|----------------|-------------------------------------------------------------------------------------------------------------------------------------------------------------------------------------------------------------------------------------------------------------------------------------------------------------------------------------------------------------------------------------------------------------------------------------------------------------------------------------------------------------------------|
| How to Specify | Select your length<br>Select your finish<br>Select your batten finish<br>Select your frame finish                                                                                                                                                                                                                                                                                                                                                                                                                       |
| Sustainability | Certified Hardwood<br>All hardwood is sourced from sustainable forests certified by the<br>Program for the Endorsement of Forest Certification (PEFC), the world's<br>largest forestry certification system.                                                                                                                                                                                                                                                                                                            |
|                | Recycled Materials<br>We locally source our steel. It means we know it uses recycled content<br>and is 100% recyclable.                                                                                                                                                                                                                                                                                                                                                                                                 |
|                | Duraslat™ XG is made from 90% of recycled hardwood fibres and reclaimed plastic materials, which reduces demand for virgin materials.                                                                                                                                                                                                                                                                                                                                                                                   |
|                | Low Pollutants<br>Our powder-coating process doesn't emit Volatile Organic Compounds<br>(VOCs) and has Environmental Product Declarations (EPDs).                                                                                                                                                                                                                                                                                                                                                                       |

Tables » Dining Height Tables

| Powder Coat         | Core<br>White (satin), Black (satin), Charcoal (satin), Palladium Silver (satin), Matt<br>Black (matt), Pearl White (gloss)                                                             |
|---------------------|-----------------------------------------------------------------------------------------------------------------------------------------------------------------------------------------|
|                     | Solid<br>Coffee (satin), Cove (satin), Monument (matt), Medium Bronze Kinetic<br>(flat)                                                                                                 |
|                     | Textured<br>Core Ten (textured metallic), Asteroid (textured metallic), Bass (textured<br>metallic), Textura Black (textured), Textura Monument (textured), Textura<br>White (textured) |
|                     | Signature<br>Deep Ocean (satin), Wedgewood (satin), Mangrove (satin), Territory Red<br>(matt), Claypot (satin), Paperbark (satin)                                                       |
|                     | Bold<br>Bondi Blue (gloss), Leaf (satin), Sensation (gloss), Lobster (satin),<br>Moonlight (satin)                                                                                      |
| Dimensions          | 1600mmW x 820mmD x 740mmH                                                                                                                                                               |
|                     | 3200mmW x 820mmD x 740mmH                                                                                                                                                               |
| Batten Type         | Hardwood                                                                                                                                                                                |
|                     | Duraslat™ XG                                                                                                                                                                            |
| Frame               | Hot-dip galvanised or powder-coated steel                                                                                                                                               |
| Made In             | Australia                                                                                                                                                                               |
| Lead Time           | 6-8 weeks                                                                                                                                                                               |
| Assembly & Delivery | The 3200mmW Prospect table will require assembly on site during installation of the battens to the 2 frame modules. Hardware and instructions supplied.                                 |
| Fixing Detail       | Surface or sub-surface fixed by others. Anchors not included.                                                                                                                           |