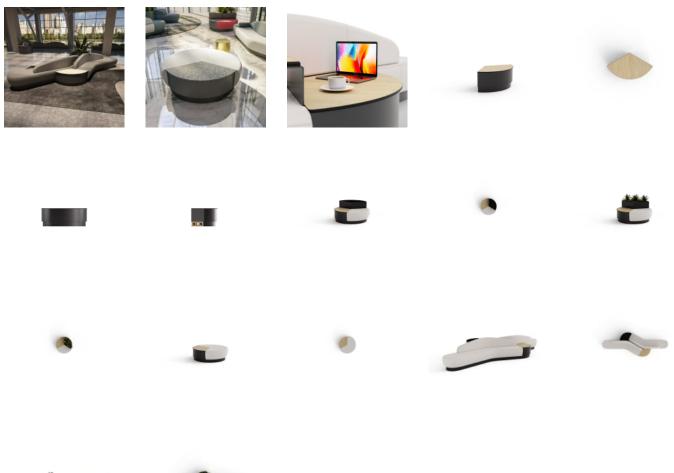

Tables » Low Tables

Collections: Nexus

Designed By: Botton + Gardiner

Applications: Indoor

Tables » Low Tables

bottongardiner.com.au 1300 762 701 | info@bottongardiner.com.au

Tables » Low Tables

Modern, modular, 120° table design. Mix and match multipurpose compact laminates, solid surfaces, and powder-coat colours to create a unique look.

| Description    | Modest modularity and organic forms define the Nexus 120° table that<br>can be integrated with other modular lounge seating elements, tables,<br>planters and litter bins that interconnect in multiple ways to become a<br>central meeting place in a range of indoor spaces. Suitable for shopping<br>centre breakout areas, educational collaborative spaces, transit zones<br>and commercial lobbies, Nexus is both highly versatile and flexible.<br>Available in an extensive range of hard-wearing materials, finishes and<br>colours, Nexus can be customised to suit your next interior project. |  |  |
|----------------|-----------------------------------------------------------------------------------------------------------------------------------------------------------------------------------------------------------------------------------------------------------------------------------------------------------------------------------------------------------------------------------------------------------------------------------------------------------------------------------------------------------------------------------------------------------------------------------------------------------|--|--|
| How to Specify | Select your configuration or create your own<br>Select your surface finish<br>Select your frame finish                                                                                                                                                                                                                                                                                                                                                                                                                                                                                                    |  |  |
| Sustainability | Certified Materials<br>We use multipurpose compact laminates and non-porous solid surfaces<br>that carry internationally recognised Environmental Product Declarations<br>(EPDs).                                                                                                                                                                                                                                                                                                                                                                                                                         |  |  |
|                | Recycled Materials<br>We locally source our steel and aluminium. It means we know it uses<br>recycled content and is 100% recyclable.                                                                                                                                                                                                                                                                                                                                                                                                                                                                     |  |  |
|                | Low Pollutants<br>Our powder-coating process doesn't emit Volatile Organic Compounds<br>(VOCs) and has Environmental Product Declarations (EPDs).                                                                                                                                                                                                                                                                                                                                                                                                                                                         |  |  |
| Finishes       | <u>Table Top</u><br><u>Multipurpose Compact Laminate 13mm I Laminex®</u><br>Licorice Linea, Natural Walnut, Elegant Oak, Classic Oak, Calm Oak,<br>Seasoned Oak, Black, Charcoal, Lava Grey, Limed Concrete, Figured<br>Limestone, White Valencia                                                                                                                                                                                                                                                                                                                                                         |  |  |
|                | <u>Solid Surfaces 12mm   Corian®</u><br>Basalt Terrazzo, Platinum, Silver Birch, Silver Grey, Pearl Grey, Glacier<br>White, Deep Anthracite, Deep Titanium, Carbon Aggregate, Dove, Neutral<br>Concrete, Canvas                                                                                                                                                                                                                                                                                                                                                                                           |  |  |
|                | A wider selection of materials + finishes is available.                                                                                                                                                                                                                                                                                                                                                                                                                                                                                                                                                   |  |  |