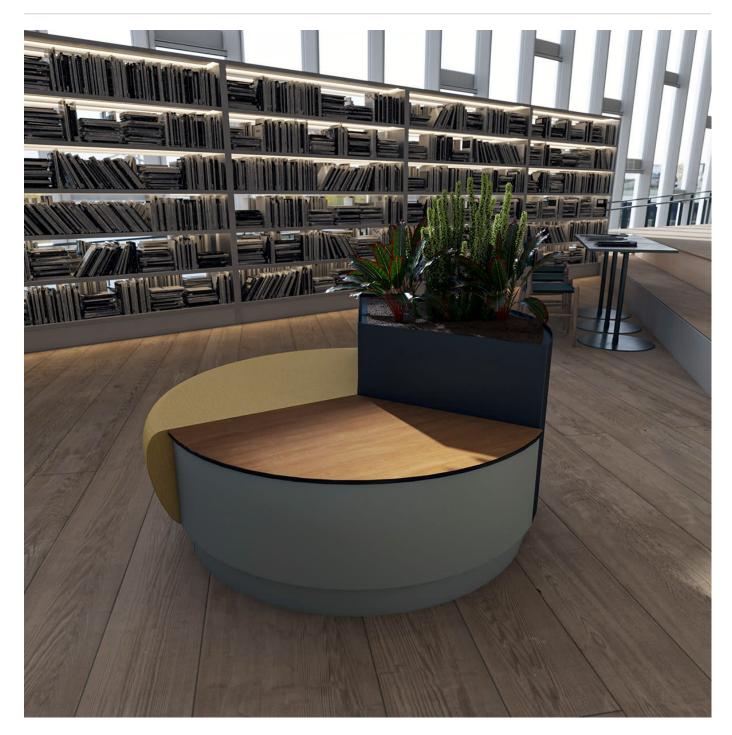

Tables » Low Tables

Collections: Nexus

Designed By: Botton + Gardiner

Applications: Indoor

Tables » Low Tables

bottongardiner.com.au 1300 762 701 | info@bottongardiner.com.au

Tables » Low Tables

Modern, modular, 120° table design. Mix and match multipurpose compact laminates, solid surfaces, and powder-coat colours to create a unique look.

| Description    | Modest modularity and organic forms define the Nexus 120° table that<br>can be integrated with other modular lounge seating elements, tables,<br>planters and litter bins that interconnect in multiple ways to become a<br>central meeting place in a range of indoor spaces. Suitable for shopping<br>centre breakout areas, educational collaborative spaces, transit zones<br>and commercial lobbies, Nexus is both highly versatile and flexible.<br>Available in an extensive range of hard-wearing materials, finishes and<br>colours, Nexus can be customised to suit your next interior project. |  |  |
|----------------|-----------------------------------------------------------------------------------------------------------------------------------------------------------------------------------------------------------------------------------------------------------------------------------------------------------------------------------------------------------------------------------------------------------------------------------------------------------------------------------------------------------------------------------------------------------------------------------------------------------|--|--|
| How to Specify | Select your configuration or create your own<br>Select your surface finish<br>Select your frame finish                                                                                                                                                                                                                                                                                                                                                                                                                                                                                                    |  |  |
| Sustainability | Certified Materials<br>We use multipurpose compact laminates and non-porous solid surfaces<br>that carry internationally recognised Environmental Product Declarations<br>(EPDs).                                                                                                                                                                                                                                                                                                                                                                                                                         |  |  |
|                | Recycled Materials<br>We locally source our steel and aluminium. It means we know it uses<br>recycled content and is 100% recyclable.                                                                                                                                                                                                                                                                                                                                                                                                                                                                     |  |  |
|                | Low Pollutants<br>Our powder-coating process doesn't emit Volatile Organic Compounds<br>(VOCs) and has Environmental Product Declarations (EPDs).                                                                                                                                                                                                                                                                                                                                                                                                                                                         |  |  |
| Finishes       | <u>Table Top</u><br><u>Multipurpose Compact Laminate 13mm I Laminex®</u><br>Licorice Linea, Natural Walnut, Elegant Oak, Classic Oak, Calm Oak,<br>Seasoned Oak, Black, Charcoal, Lava Grey, Limed Concrete, Figured<br>Limestone, White Valencia                                                                                                                                                                                                                                                                                                                                                         |  |  |
|                | <u>Solid Surfaces 12mm   Corian®</u><br>Basalt Terrazzo, Platinum, Silver Birch, Silver Grey, Pearl Grey, Glacier<br>White, Deep Anthracite, Deep Titanium, Carbon Aggregate, Dove, Neutral<br>Concrete, Canvas                                                                                                                                                                                                                                                                                                                                                                                           |  |  |
|                | A wider selection of materials + finishes is available.                                                                                                                                                                                                                                                                                                                                                                                                                                                                                                                                                   |  |  |