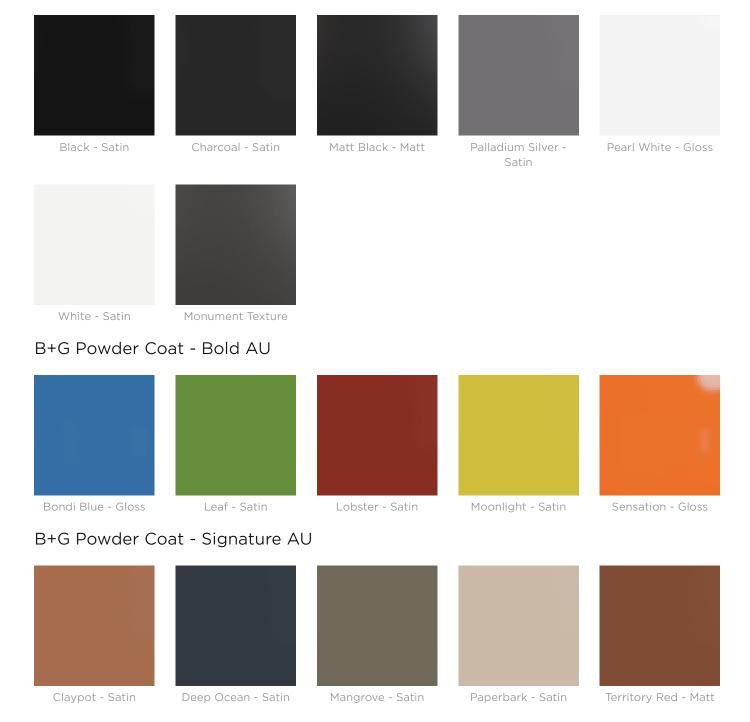

#### Colour & Finish Options

#### B+G Powder Coat - Core AU

Bins » Litter Bins

Wedgewood - Satin

#### B+G Powder Coat - Solid AU