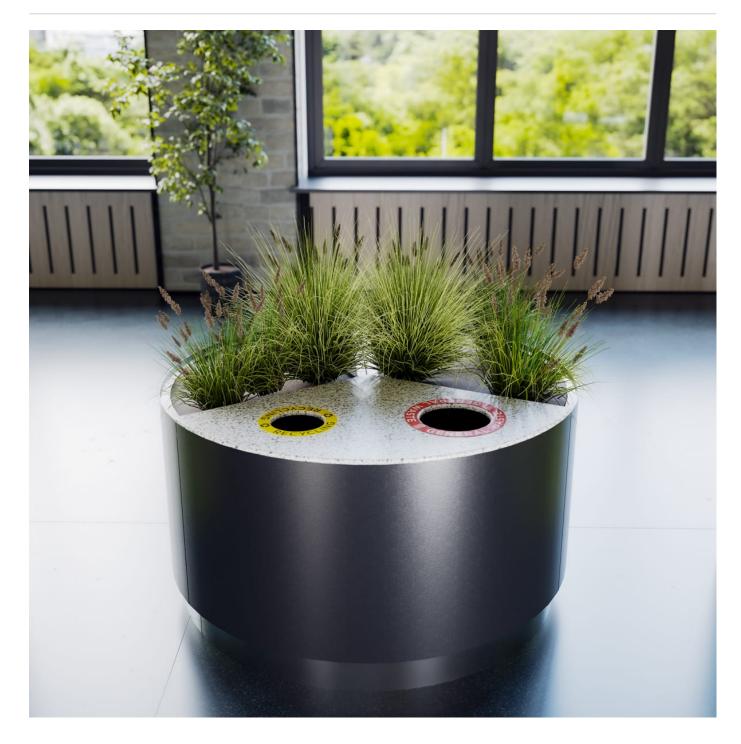

#### NEXUS 120° BIN Bins » Litter Bins

Nexus 1200 Bin with Planter Detail

Nexus 1200 Bin Configuration Top Down with Planter Detail

Bins » Litter Bins

Modern, modular 120° bin for general waste and recycling. Mix and match multipurpose compact laminates or solid surfaces with powder-coat colours.

| Description    | Nexus 120° Litter Bin is a modular solution designed for general waste<br>and recycling within contemporary indoor environments. Featuring soft,<br>organic lines and subtle angles, it connects seamlessly with other Nexus<br>elements—such as lounge seating, planters, tables, and additional bins—<br>to create dynamic configurations that transform shared spaces.<br>Ideal for shopping centre breakout zones, educational hubs, transit areas,<br>and commercial lobbies, Nexus delivers flexibility with form. Available in a<br>wide selection of durable materials, finishes, and colours, the Nexus 120°<br>Litter Bin can be tailored to align with your next interior project. |
|----------------|-----------------------------------------------------------------------------------------------------------------------------------------------------------------------------------------------------------------------------------------------------------------------------------------------------------------------------------------------------------------------------------------------------------------------------------------------------------------------------------------------------------------------------------------------------------------------------------------------------------------------------------------------------------------------------------------------|
| How to Specify | Select your configuration or create your own<br>Select your top finish<br>Select your frame finish                                                                                                                                                                                                                                                                                                                                                                                                                                                                                                                                                                                            |
| Sustainability | Certified Materials<br>We use multipurpose compact laminates and non-porous solid surfaces<br>that carry internationally recognised Environmental Product Declarations<br>(EPDs).                                                                                                                                                                                                                                                                                                                                                                                                                                                                                                             |
|                | Recycled Materials<br>We locally source our aluminium. It means we know it uses recycled<br>content and is 100% recyclable.                                                                                                                                                                                                                                                                                                                                                                                                                                                                                                                                                                   |
|                | Low Pollutants<br>Our powder-coating process doesn't emit Volatile Organic Compounds<br>(VOCs) and has Environmental Product Declarations (EPDs).                                                                                                                                                                                                                                                                                                                                                                                                                                                                                                                                             |
| Finishes       | <u>Bin Top</u><br>Multipurpose Compact Laminate 13mm I <mark>Laminex®</mark>                                                                                                                                                                                                                                                                                                                                                                                                                                                                                                                                                                                                                  |
|                | Solid Surfaces 12mm   Corian®                                                                                                                                                                                                                                                                                                                                                                                                                                                                                                                                                                                                                                                                 |
|                | A wider selection of materials + finishes is available.                                                                                                                                                                                                                                                                                                                                                                                                                                                                                                                                                                                                                                       |