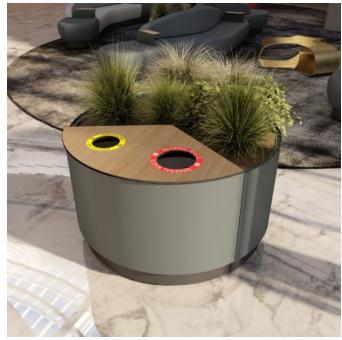

#### NEXUS 120° BIN Bins » Litter Bins

Nexus 1200 Bin with Planter Detail

Nexus 1200 Bin Configuration Top Down with Planter Detail

Bins » Litter Bins

Modern, modular 120° bin for general waste and recycling. Mix and match multipurpose compact laminates or solid surfaces with powder-coat colours.

| Description    | Nexus 120° Litter Bin is a modular solution designed for general waste<br>and recycling within contemporary indoor environments. Featuring soft,<br>organic lines and subtle angles, it connects seamlessly with other Nexus<br>elements—such as lounge seating, planters, tables, and additional bins—<br>to create dynamic configurations that transform shared spaces.<br>Ideal for shopping centre breakout zones, educational hubs, transit areas,<br>and commercial lobbies, Nexus delivers flexibility with form. Available in a<br>wide selection of durable materials, finishes, and colours, the Nexus 120°<br>Litter Bin can be tailored to align with your next interior project. |
|----------------|-----------------------------------------------------------------------------------------------------------------------------------------------------------------------------------------------------------------------------------------------------------------------------------------------------------------------------------------------------------------------------------------------------------------------------------------------------------------------------------------------------------------------------------------------------------------------------------------------------------------------------------------------------------------------------------------------|
| How to Specify | Select your configuration or create your own<br>Select your top finish<br>Select your frame finish                                                                                                                                                                                                                                                                                                                                                                                                                                                                                                                                                                                            |
| Sustainability | Certified Materials<br>We use multipurpose compact laminates and non-porous solid surfaces<br>that carry internationally recognised Environmental Product Declarations<br>(EPDs).                                                                                                                                                                                                                                                                                                                                                                                                                                                                                                             |
|                | Recycled Materials<br>We locally source our aluminium. It means we know it uses recycled<br>content and is 100% recyclable.                                                                                                                                                                                                                                                                                                                                                                                                                                                                                                                                                                   |
|                | Low Pollutants<br>Our powder-coating process doesn't emit Volatile Organic Compounds<br>(VOCs) and has Environmental Product Declarations (EPDs).                                                                                                                                                                                                                                                                                                                                                                                                                                                                                                                                             |
| Finishes       | <u>Bin Top</u><br>Multipurpose Compact Laminate 13mm I <mark>Laminex®</mark>                                                                                                                                                                                                                                                                                                                                                                                                                                                                                                                                                                                                                  |
|                | Solid Surfaces 12mm   Corian®                                                                                                                                                                                                                                                                                                                                                                                                                                                                                                                                                                                                                                                                 |
|                | A wider selection of materials + finishes is available.                                                                                                                                                                                                                                                                                                                                                                                                                                                                                                                                                                                                                                       |