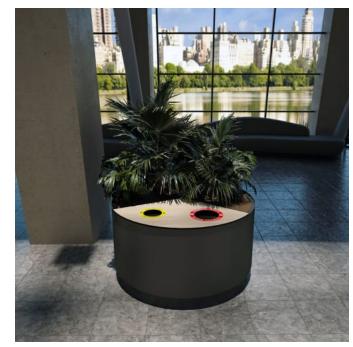

#### NEXUS 120° BIN Bins » Litter Bins

Nexus 1200 Bin with Planter Detail

Nexus 1200 Bin Configuration Top Down with Planter Detail

Bins » Litter Bins

Modern, modular 120° bin for general waste and recycling. Mix and match multipurpose compact laminates or solid surfaces with powder-coat colours.

| Description    | Nexus 120° Litter Bin is a modular solution designed for general waste<br>and recycling within contemporary indoor environments. Featuring soft,<br>organic lines and subtle angles, it connects seamlessly with other Nexus<br>elements—such as lounge seating, planters, tables, and additional bins—<br>to create dynamic configurations that transform shared spaces.<br>Ideal for shopping centre breakout zones, educational hubs, transit areas,<br>and commercial lobbies, Nexus delivers flexibility with form. Available in a<br>wide selection of durable materials, finishes, and colours, the Nexus 120°<br>Litter Bin can be tailored to align with your next interior project. |
|----------------|-----------------------------------------------------------------------------------------------------------------------------------------------------------------------------------------------------------------------------------------------------------------------------------------------------------------------------------------------------------------------------------------------------------------------------------------------------------------------------------------------------------------------------------------------------------------------------------------------------------------------------------------------------------------------------------------------|
| How to Specify | Select your configuration or create your own<br>Select your top finish<br>Select your frame finish                                                                                                                                                                                                                                                                                                                                                                                                                                                                                                                                                                                            |
| Sustainability | Certified Materials<br>We use multipurpose compact laminates and non-porous solid surfaces<br>that carry internationally recognised Environmental Product Declarations<br>(EPDs).                                                                                                                                                                                                                                                                                                                                                                                                                                                                                                             |
|                | Recycled Materials<br>We locally source our aluminium. It means we know it uses recycled<br>content and is 100% recyclable.                                                                                                                                                                                                                                                                                                                                                                                                                                                                                                                                                                   |
|                | Low Pollutants<br>Our powder-coating process doesn't emit Volatile Organic Compounds<br>(VOCs) and has Environmental Product Declarations (EPDs).                                                                                                                                                                                                                                                                                                                                                                                                                                                                                                                                             |
| Finishes       | <u>Bin Top</u><br>Multipurpose Compact Laminate 13mm I <mark>Laminex®</mark>                                                                                                                                                                                                                                                                                                                                                                                                                                                                                                                                                                                                                  |
|                | Solid Surfaces 12mm   Corian®                                                                                                                                                                                                                                                                                                                                                                                                                                                                                                                                                                                                                                                                 |
|                | A wider selection of materials + finishes is available.                                                                                                                                                                                                                                                                                                                                                                                                                                                                                                                                                                                                                                       |