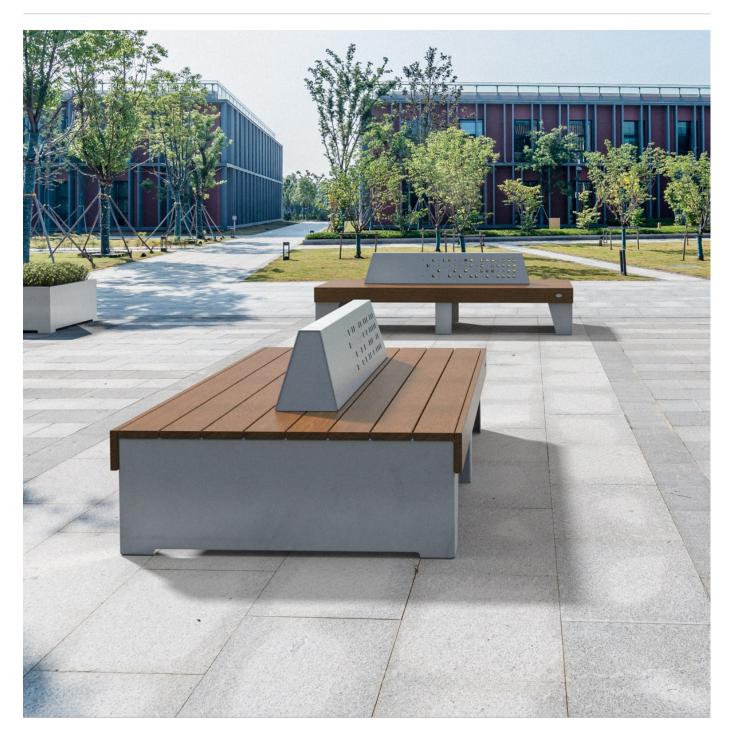

Seating » Seats

Collections: Sorrento

- Designed By: Botton + Gardiner
- Applications: Outdoor

Seating » Seats

Seating » Seats

Modular seating with contrasting finishes and folded forms. Battens in Duraslat™ XG colours and aluminium frame in 27 powder-coat finishes.

| Description    | Inspired by the Italian love of modern design, the Sorrento back-to-back<br>seat is as much at home in the public spaces of Chicago as it is on<br>boardwalks of the Mediterranean. The contrasting finishes, folded forms,<br>and modular back-to-back seat design combine to create public spaces<br>that draw the eye and challenge the status quo. A striking asymmetrical<br>cut-out design on the backrest is visible from all directions adding to the<br>unique visual aesthetics of the back-to-back seat. Finishes include<br>battens in Duraslat™ XG colours and an aluminium frame in 27 powder-<br>coat finishes. |
|----------------|--------------------------------------------------------------------------------------------------------------------------------------------------------------------------------------------------------------------------------------------------------------------------------------------------------------------------------------------------------------------------------------------------------------------------------------------------------------------------------------------------------------------------------------------------------------------------------------------------------------------------------|
| How to Specify | Select your batten finish<br>Select your backrest finish<br>Select your frame finish                                                                                                                                                                                                                                                                                                                                                                                                                                                                                                                                           |
| Sustainability | Recycled Materials<br>We locally source our aluminium. It means we know it uses recycled<br>content and is 100% recyclable.                                                                                                                                                                                                                                                                                                                                                                                                                                                                                                    |
|                | Duraslat™ XG is made from 90% of recycled hardwood fibres and reclaimed plastic materials, which reduces demand for virgin materials.                                                                                                                                                                                                                                                                                                                                                                                                                                                                                          |
|                | Low Pollutants<br>Our powder-coating process doesn't emit Volatile Organic Compounds<br>(VOCs) and has Environmental Product Declarations (EPDs).                                                                                                                                                                                                                                                                                                                                                                                                                                                                              |
| Powder Coat    | Core<br>White (satin), Black (satin), Charcoal (satin), Palladium Silver (satin), Matt<br>Black (matt), Pearl White (gloss)                                                                                                                                                                                                                                                                                                                                                                                                                                                                                                    |
|                | Solid<br>Coffee (satin), Cove (satin), Monument (matt), Medium Bronze Kinetic<br>(flat)                                                                                                                                                                                                                                                                                                                                                                                                                                                                                                                                        |
|                | Textured<br>Core Ten (textured metallic), Asteroid (textured metallic), Bass (textured<br>metallic), Textura Black (textured), Textura Monument (textured), Textura<br>White (textured)                                                                                                                                                                                                                                                                                                                                                                                                                                        |
|                | Signature<br>Deep Ocean (satin), Wedgewood (satin), Mangrove (satin), Territory Red<br>(matt), Claypot (satin), Paperbark (satin)                                                                                                                                                                                                                                                                                                                                                                                                                                                                                              |
|                | Bold<br>Bondi Blue (gloss), Leaf (satin), Sensation (gloss), Lobster (satin),<br>Moonlight (satin)                                                                                                                                                                                                                                                                                                                                                                                                                                                                                                                             |

Seating » Seats

| Dimensions             | 2400mmW x 1230mmD x 745mmH<br>Seat height: 445mm                                                                                                                                                                                                                                                                                                    |  |  |
|------------------------|-----------------------------------------------------------------------------------------------------------------------------------------------------------------------------------------------------------------------------------------------------------------------------------------------------------------------------------------------------|--|--|
| Batten Type            | Duraslat™ XG                                                                                                                                                                                                                                                                                                                                        |  |  |
| Frame                  | Powder-coated aluminium with backrest that features the Windows perforation pattern on both sides.                                                                                                                                                                                                                                                  |  |  |
| Made In                | Australia                                                                                                                                                                                                                                                                                                                                           |  |  |
| Lead Time              | 6-8 weeks                                                                                                                                                                                                                                                                                                                                           |  |  |
| Assembly & Delivery    | Shipped fully assembled on pallets.                                                                                                                                                                                                                                                                                                                 |  |  |
| Fixing Detail          | Surface fixed by others. Anchors not included.                                                                                                                                                                                                                                                                                                      |  |  |
| Care Instructions      | Duraslat™ XG<br>Simply wash down occasionally. Do not use high pressure cleaners.                                                                                                                                                                                                                                                                   |  |  |
|                        | Powder-Coat<br>Carefully remove any loose surface deposits with a wet sponge or soft<br>bristled brush.                                                                                                                                                                                                                                             |  |  |
|                        | Use a soft (non-abrasive) cloth or brush and a diluted solution of mild detergent and warm water.                                                                                                                                                                                                                                                   |  |  |
|                        | Ensure surfaces are thoroughly rinsed with clean fresh water after cleaning to remove all residues.                                                                                                                                                                                                                                                 |  |  |
|                        | Never use thinners, abrasive cleaning agents, alcohol-based, acid or alkali cleaning agents.                                                                                                                                                                                                                                                        |  |  |
| Warranty               | 5-year warranty. View the <u>warranty</u> for more details.                                                                                                                                                                                                                                                                                         |  |  |
| Additional<br>Comments | The Sorrento backrest is perforated on both sides so the feature cut-outs<br>are visible from all directions. To ensure easy cleaning, there is an open<br>space below the backrest allowing debris pushed into the cut-outs to fall<br>to the ground and be swept up. This is a nifty feature in areas which<br>struggle with pigeons or seagulls. |  |  |