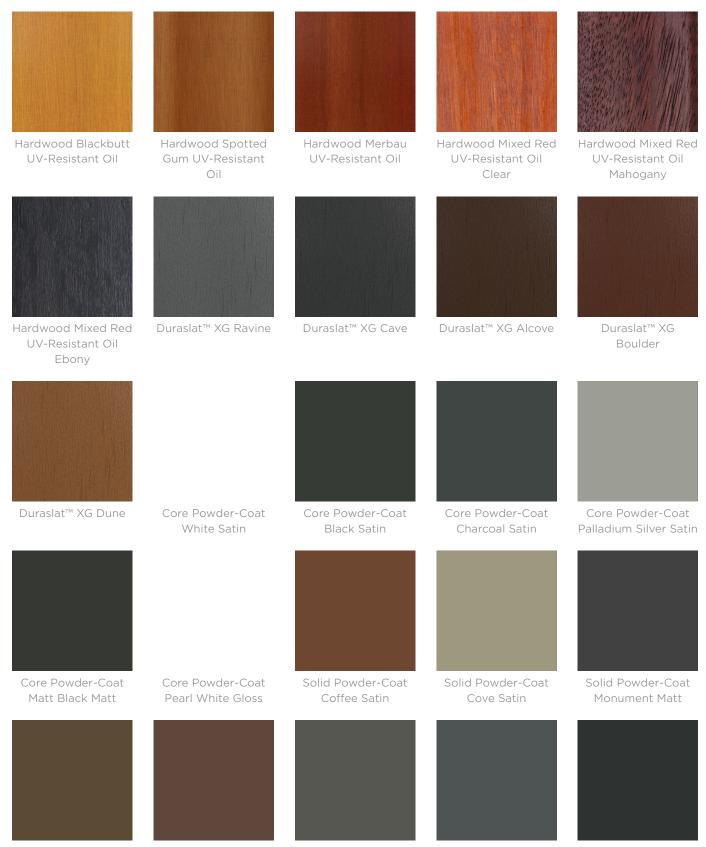

| Description    | Inspired by the Italian love of modern design, the Sorrento back-to-back<br>seat is as much at home in the public spaces of Chicago as it is on<br>boardwalks of the Mediterranean. The contrasting finishes, folded forms,<br>and modular back-to-back seat design combine to create public spaces<br>that draw the eye and challenge the status quo. A striking asymmetrical<br>cut-out design on the backrest is visible from all directions adding to the<br>unique visual aesthetics of the back-to-back seat. Finishes include<br>battens in Duraslat™ XG colours and an aluminium frame in 27 powder-<br>coat finishes. |
|----------------|--------------------------------------------------------------------------------------------------------------------------------------------------------------------------------------------------------------------------------------------------------------------------------------------------------------------------------------------------------------------------------------------------------------------------------------------------------------------------------------------------------------------------------------------------------------------------------------------------------------------------------|
| How to Specify | Select your batten finish<br>Select your backrest finish<br>Select your frame finish                                                                                                                                                                                                                                                                                                                                                                                                                                                                                                                                           |
| Sustainability | Recycled Materials<br>We locally source our aluminium. It means we know it uses recycled<br>content and is 100% recyclable.                                                                                                                                                                                                                                                                                                                                                                                                                                                                                                    |
|                | Duraslat™ XG is made from 90% of recycled hardwood fibres and reclaimed plastic materials, which reduces demand for virgin materials.                                                                                                                                                                                                                                                                                                                                                                                                                                                                                          |
|                | Low Pollutants<br>Our powder-coating process doesn't emit Volatile Organic Compounds<br>(VOCs) and has Environmental Product Declarations (EPDs).                                                                                                                                                                                                                                                                                                                                                                                                                                                                              |
| Powder Coat    | Core<br>White (satin), Black (satin), Charcoal (satin), Palladium Silver (satin), Matt<br>Black (matt), Pearl White (gloss)                                                                                                                                                                                                                                                                                                                                                                                                                                                                                                    |
|                | Solid<br>Coffee (satin), Cove (satin), Monument (matt), Medium Bronze Kinetic<br>(flat)                                                                                                                                                                                                                                                                                                                                                                                                                                                                                                                                        |
|                | Textured<br>Core Ten (textured metallic), Asteroid (textured metallic), Bass (textured<br>metallic), Textura Black (textured), Textura Monument (textured), Textura<br>White (textured)                                                                                                                                                                                                                                                                                                                                                                                                                                        |
|                | Signature<br>Deep Ocean (satin), Wedgewood (satin), Mangrove (satin), Territory Red<br>(matt), Claypot (satin), Paperbark (satin)                                                                                                                                                                                                                                                                                                                                                                                                                                                                                              |
|                | Bold<br>Bondi Blue (gloss), Leaf (satin), Sensation (gloss), Lobster (satin),<br>Moonlight (satin)                                                                                                                                                                                                                                                                                                                                                                                                                                                                                                                             |

#### botton + gardiner

Seating » Seats

| Solid Powder-Coat<br>Medium Bronze<br>Kinetic Flat | Textured Powder-<br>Coat Core Ten<br>Textured Metallic | Textured Powder-<br>Coat Asteroid<br>Textured Metallic | Textured Powder-<br>Coat Bass Textured<br>Metallic | Textured Powder-<br>Coat Textura Black   |
|----------------------------------------------------|--------------------------------------------------------|--------------------------------------------------------|----------------------------------------------------|------------------------------------------|
|                                                    |                                                        |                                                        |                                                    |                                          |
| Textured Powder-<br>Coat Textura                   | Textured Powder-<br>Coat Textura White                 | Signature Powder-<br>Coat Deep Ocean                   | Signature Powder-<br>Coat Wedgewood                | Signature Powder-<br>Coat Mangrove Satin |
| Monument                                           |                                                        | Satin                                                  | Satin                                              |                                          |
|                                                    |                                                        |                                                        |                                                    |                                          |
|                                                    |                                                        |                                                        |                                                    |                                          |
| Circustum Douglas                                  | Circus atoms Discussion                                | Circusture Davidur                                     | Dald Davidar Cast                                  | Dald Davidar Coat                        |
| Signature Powder-<br>Coat Territory Red<br>Satin   | Signature Powder-<br>Coat Claypot Satin                | Signature Powder-<br>Coat Paperbark Satin              | Bold Powder-Coat<br>Bondi Blue Gloss               | Bold Powder-Coat<br>Leaf Satin           |
|                                                    |                                                        |                                                        |                                                    |                                          |
|                                                    |                                                        |                                                        |                                                    |                                          |
|                                                    |                                                        |                                                        |                                                    |                                          |
| Bold Powder-Coat<br>Sensation Gloss                | Bold Powder-Coat<br>Lobster Satin                      | Bold Powder-Coat                                       |                                                    |                                          |
| B+G Duraslat X                                     |                                                        | Moonlight Satin                                        |                                                    |                                          |
|                                                    |                                                        |                                                        |                                                    |                                          |
|                                                    |                                                        |                                                        |                                                    |                                          |
|                                                    |                                                        |                                                        |                                                    |                                          |
| Alcove                                             | Boulder                                                | Cave                                                   | Ravine                                             |                                          |

B+G Powder Coat - Bold AU

bottongardiner.com.au 1300 762 701 | info@bottongardiner.com.au

Seating » Seats

| Bondi Blue - Gloss | Leaf - Satin       | Lobster - Satin   | Moonlight - Satin           | Sensation - Gloss    |
|--------------------|--------------------|-------------------|-----------------------------|----------------------|
| B+G Powder Co      | oat - Core AU      |                   |                             |                      |
|                    |                    |                   |                             |                      |
| Black - Satin      | Charcoal - Satin   | Matt Black - Matt | Palladium Silver -<br>Satin | Pearl White - Gloss  |
| White - Satin      | Monument Texture   |                   |                             |                      |
|                    |                    |                   |                             |                      |
|                    | oat - Signature AU |                   |                             |                      |
|                    |                    |                   |                             |                      |
| Claypot - Satin    | Deep Ocean - Satin | Mangrove - Satin  | Paperbark - Satin           | Territory Red - Matt |
|                    |                    |                   |                             |                      |

#### B+G Powder Coat - Solid AU

Seating » Seats

| Coffee - Satin   | Cove - Satin     | Medium Bronze<br>Kinetic - Flat | Monument - Matt |              |
|------------------|------------------|---------------------------------|-----------------|--------------|
| B+G Powder Co    | at - Textured AL | J<br>                           |                 |              |
|                  |                  |                                 |                 |              |
| Asteroid         | Bass             | Core Ten                        | Textura Black   | Textura Dune |
| Textura Primrose | Textura White    |                                 |                 |              |