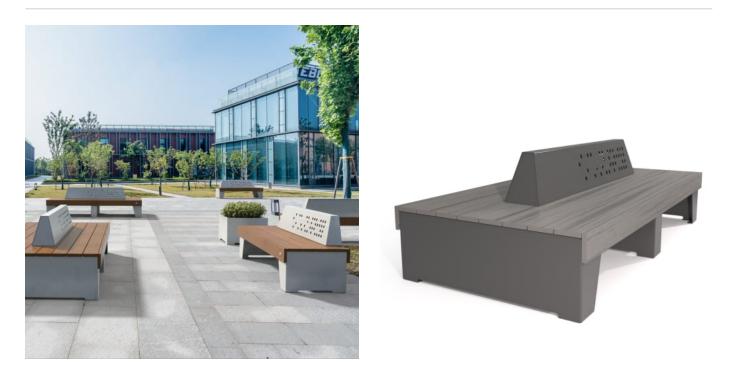

Seating » Seats

Collections: Sorrento

- Designed By: Botton + Gardiner
- Applications: Outdoor

Seating » Seats

Seating » Seats

Modular seating with contrasting finishes and folded forms. Battens in Duraslat™ XG colours and aluminium frame in 27 powder-coat finishes.

| Description    | Inspired by the Italian love of modern design, the Sorrento back-to-back<br>seat is as much at home in the public spaces of Chicago as it is on<br>boardwalks of the Mediterranean. The contrasting finishes, folded forms,<br>and modular back-to-back seat design combine to create public spaces<br>that draw the eye and challenge the status quo. A striking asymmetrical<br>cut-out design on the backrest is visible from all directions adding to the<br>unique visual aesthetics of the back-to-back seat. Finishes include<br>battens in Duraslat™ XG colours and an aluminium frame in 27 powder-<br>coat finishes. |
|----------------|--------------------------------------------------------------------------------------------------------------------------------------------------------------------------------------------------------------------------------------------------------------------------------------------------------------------------------------------------------------------------------------------------------------------------------------------------------------------------------------------------------------------------------------------------------------------------------------------------------------------------------|
| How to Specify | Select your batten finish<br>Select your backrest finish<br>Select your frame finish                                                                                                                                                                                                                                                                                                                                                                                                                                                                                                                                           |
| Sustainability | Recycled Materials<br>We locally source our aluminium. It means we know it uses recycled<br>content and is 100% recyclable.                                                                                                                                                                                                                                                                                                                                                                                                                                                                                                    |
|                | Duraslat™ XG is made from 90% of recycled hardwood fibres and reclaimed plastic materials, which reduces demand for virgin materials.                                                                                                                                                                                                                                                                                                                                                                                                                                                                                          |
|                | Low Pollutants<br>Our powder-coating process doesn't emit Volatile Organic Compounds<br>(VOCs) and has Environmental Product Declarations (EPDs).                                                                                                                                                                                                                                                                                                                                                                                                                                                                              |
| Powder Coat    | Core<br>White (satin), Black (satin), Charcoal (satin), Palladium Silver (satin), Matt<br>Black (matt), Pearl White (gloss)                                                                                                                                                                                                                                                                                                                                                                                                                                                                                                    |
|                | Solid<br>Coffee (satin), Cove (satin), Monument (matt), Medium Bronze Kinetic<br>(flat)                                                                                                                                                                                                                                                                                                                                                                                                                                                                                                                                        |
|                | Textured<br>Core Ten (textured metallic), Asteroid (textured metallic), Bass (textured<br>metallic), Textura Black (textured), Textura Monument (textured), Textura<br>White (textured)                                                                                                                                                                                                                                                                                                                                                                                                                                        |
|                | Signature<br>Deep Ocean (satin), Wedgewood (satin), Mangrove (satin), Territory Red<br>(matt), Claypot (satin), Paperbark (satin)                                                                                                                                                                                                                                                                                                                                                                                                                                                                                              |
|                | Bold<br>Bondi Blue (gloss), Leaf (satin), Sensation (gloss), Lobster (satin),<br>Moonlight (satin)                                                                                                                                                                                                                                                                                                                                                                                                                                                                                                                             |

Seating » Seats

| Dimensions             | 2400mmW x 1230mmD x 745mmH<br>Seat height: 445mm                                                                                                                                                                                                                                                                                                    |  |  |
|------------------------|-----------------------------------------------------------------------------------------------------------------------------------------------------------------------------------------------------------------------------------------------------------------------------------------------------------------------------------------------------|--|--|
| Batten Type            | Duraslat™ XG                                                                                                                                                                                                                                                                                                                                        |  |  |
| Frame                  | Powder-coated aluminium with backrest that features the Windows perforation pattern on both sides.                                                                                                                                                                                                                                                  |  |  |
| Made In                | Australia                                                                                                                                                                                                                                                                                                                                           |  |  |
| Lead Time              | 6-8 weeks                                                                                                                                                                                                                                                                                                                                           |  |  |
| Assembly & Delivery    | Shipped fully assembled on pallets.                                                                                                                                                                                                                                                                                                                 |  |  |
| Fixing Detail          | Surface fixed by others. Anchors not included.                                                                                                                                                                                                                                                                                                      |  |  |
| Care Instructions      | Duraslat™ XG<br>Simply wash down occasionally. Do not use high pressure cleaners.                                                                                                                                                                                                                                                                   |  |  |
|                        | Powder-Coat<br>Carefully remove any loose surface deposits with a wet sponge or soft<br>bristled brush.                                                                                                                                                                                                                                             |  |  |
|                        | Use a soft (non-abrasive) cloth or brush and a diluted solution of mild detergent and warm water.                                                                                                                                                                                                                                                   |  |  |
|                        | Ensure surfaces are thoroughly rinsed with clean fresh water after cleaning to remove all residues.                                                                                                                                                                                                                                                 |  |  |
|                        | Never use thinners, abrasive cleaning agents, alcohol-based, acid or alkali cleaning agents.                                                                                                                                                                                                                                                        |  |  |
| Warranty               | 5-year warranty. View the <u>warranty</u> for more details.                                                                                                                                                                                                                                                                                         |  |  |
| Additional<br>Comments | The Sorrento backrest is perforated on both sides so the feature cut-outs<br>are visible from all directions. To ensure easy cleaning, there is an open<br>space below the backrest allowing debris pushed into the cut-outs to fall<br>to the ground and be swept up. This is a nifty feature in areas which<br>struggle with pigeons or seagulls. |  |  |