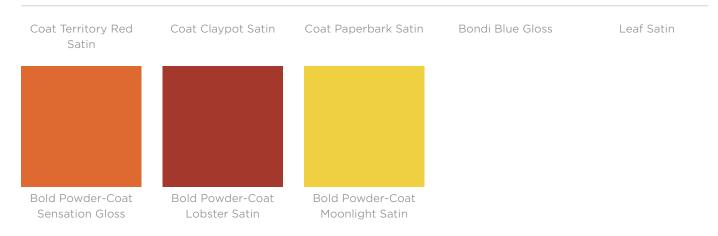

| Powder Coat         | Core<br>White (satin), Black (satin), Charcoal (satin), Palladium Silver (satin), Matt<br>Black (matt), Pearl White (gloss)                                                                                                                                                                                                      |  |  |  |
|---------------------|----------------------------------------------------------------------------------------------------------------------------------------------------------------------------------------------------------------------------------------------------------------------------------------------------------------------------------|--|--|--|
|                     | Solid<br>Coffee (satin), Cove (satin), Monument (matt), Medium Bronze Kinetic<br>(flat)                                                                                                                                                                                                                                          |  |  |  |
|                     | Textured<br>Core Ten (textured metallic), Asteroid (textured metallic), Bass (textured<br>metallic), Textura Black (textured), Textura Monument (textured), Textura<br>White (textured)                                                                                                                                          |  |  |  |
|                     | Signature<br>Deep Ocean (satin), Wedgewood (satin), Mangrove (satin), Territory Red<br>(matt), Claypot (satin), Paperbark (satin)                                                                                                                                                                                                |  |  |  |
|                     | Bold<br>Bondi Blue (gloss), Leaf (satin), Sensation (gloss), Lobster (satin),<br>Moonlight (satin)                                                                                                                                                                                                                               |  |  |  |
| Dimensions          | 850mmW x 350mmD x 550mmH                                                                                                                                                                                                                                                                                                         |  |  |  |
| Frame               | Powder-coated steel.                                                                                                                                                                                                                                                                                                             |  |  |  |
|                     | Steel legs elevate the upholstered form off the ground.                                                                                                                                                                                                                                                                          |  |  |  |
| Made In             | Australia                                                                                                                                                                                                                                                                                                                        |  |  |  |
| Lead Time           | 6-8 weeks                                                                                                                                                                                                                                                                                                                        |  |  |  |
| Assembly & Delivery | Assembly<br>Some simple assembly is required (by others) to connect modules -<br>brackets fitted to the underside simply need to be turned and modules<br>pushed together. See brochure for details. Backrests and arms are pre-<br>fitted to the ottomans. A drawing will be supplied with the recommended<br>connection order. |  |  |  |
|                     | Delivery<br>Atomik is delivered to site in modules by furniture removalists.                                                                                                                                                                                                                                                     |  |  |  |
| Fixing Detail       | Freestanding only - loose on glides.<br>Modules are fixed together by ratchet connectors.                                                                                                                                                                                                                                        |  |  |  |

Corian<sup>®</sup> Solid Surface Neutral Concrete

Corian® Solid Surface Deep Anthracite

Corian® Solid Surface Canvas

| Hardwood Vic Ash<br>UV-Resistant<br>Lacquered Internal<br>Use Only | Core Powder-Coat<br>White Satin                        | Core Powder-Coat<br>Black Satin                        | Core Powder-Coat<br>Charcoal Satin                 | Core Powder-Coat<br>Palladium Silver Satin |
|--------------------------------------------------------------------|--------------------------------------------------------|--------------------------------------------------------|----------------------------------------------------|--------------------------------------------|
| Core Powder-Coat<br>Matt Black Matt                                | Core Powder-Coat<br>Pearl White Gloss                  | Solid Powder-Coat<br>Coffee Satin                      | Solid Powder-Coat<br>Cove Satin                    | Solid Powder-Coat<br>Monument Matt         |
| Solid Powder-Coat<br>Medium Bronze<br>Kinetic Flat                 | Textured Powder-<br>Coat Core Ten<br>Textured Metallic | Textured Powder-<br>Coat Asteroid<br>Textured Metallic | Textured Powder-<br>Coat Bass Textured<br>Metallic | Textured Powder-<br>Coat Textura Black     |
| Textured Powder-<br>Coat Textura<br>Monument                       | Textured Powder-<br>Coat Textura White                 | Signature Powder-<br>Coat Deep Ocean<br>Satin          | Signature Powder-<br>Coat Wedgewood<br>Satin       | Signature Powder-<br>Coat Mangrove Satin   |
| Monument<br>Signature Powder-                                      | Signature Powder-                                      | Satin<br>Signature Powder-                             | Satin<br>Bold Powder-Coat                          | Bold Powder-Coat                           |