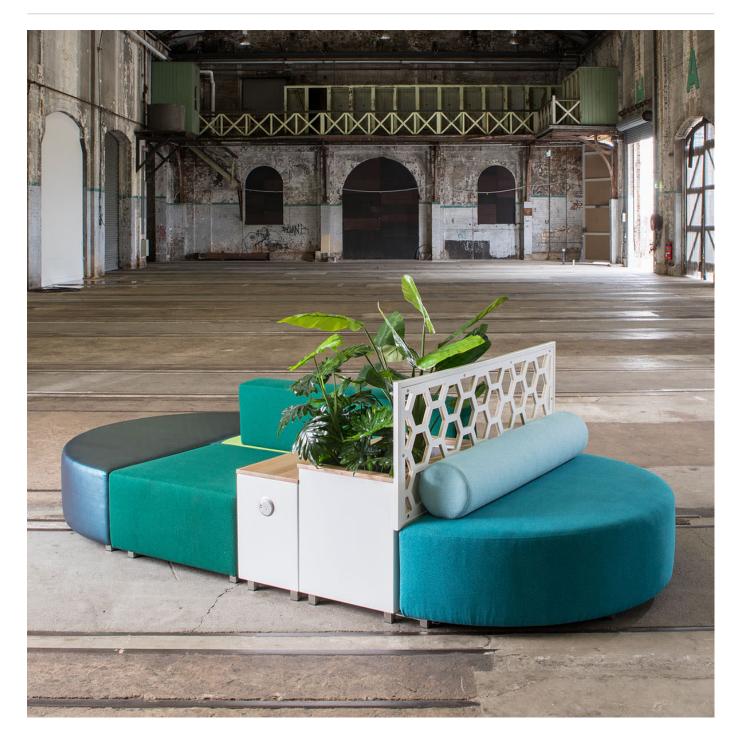

# Modern, modular, rectangle table design. Mix and match a wide range of finishes and configurations to create a range of custom pod options.

| Description    | The Atomik rectangle table forms part of the Atomik modular seating<br>collection that offers a mix of upholstered ottomans together with<br>planters, tables, and screens in a range of 13 geometric shapes. With<br>flexibility and versatility in mind, multiple configurations of mixed-use<br>pods can be created to suit small or large spaces. Together with a wide<br>range of finishes, Atomik can be tailored to suit specific project<br>requirements for use in shopping centres, hospitality, office break-out<br>areas, commercial lobbies, universities, and schools. |  |  |
|----------------|--------------------------------------------------------------------------------------------------------------------------------------------------------------------------------------------------------------------------------------------------------------------------------------------------------------------------------------------------------------------------------------------------------------------------------------------------------------------------------------------------------------------------------------------------------------------------------------|--|--|
| How to Specify | Select your configuration or create your own<br>Select your surface finish<br>Select your frame finish                                                                                                                                                                                                                                                                                                                                                                                                                                                                               |  |  |
| Sustainability | Certified Materials<br>We use multipurpose compact laminates and non-porous solid surfaces<br>that carry internationally recognised Environmental Product Declarations<br>(EPDs).                                                                                                                                                                                                                                                                                                                                                                                                    |  |  |
|                | Recycled Materials<br>We locally source our steel and aluminium. It means we know it uses<br>recycled content and is 100% recyclable.                                                                                                                                                                                                                                                                                                                                                                                                                                                |  |  |
|                | Low Pollutants<br>Our powder-coating process doesn't emit Volatile Organic Compounds<br>(VOCs) and has Environmental Product Declarations (EPDs).                                                                                                                                                                                                                                                                                                                                                                                                                                    |  |  |
| Finishes       | <u>Table Top</u><br><u>Multipurpose Compact Laminate 13mm I Laminex®</u><br>Licorice Linea, Natural Walnut, Elegant Oak, Classic Oak, Calm Oak,<br>Seasoned Oak, Black, Charcoal, Lava Grey, Limed Concrete, Figured<br>Limestone, White Valencia                                                                                                                                                                                                                                                                                                                                    |  |  |
|                | <u>Solid Surfaces 12mm   Corian®</u><br>Basalt Terrazzo, Platinum, Silver Birch, Silver Grey, Pearl Grey, Glacier<br>White, Deep Anthracite, Deep Titanium, Carbon Aggregate, Dove, Neutral<br>Concrete, Canvas                                                                                                                                                                                                                                                                                                                                                                      |  |  |
|                | A wider selection of materials + finishes is available.                                                                                                                                                                                                                                                                                                                                                                                                                                                                                                                              |  |  |

| Powder Coat         | Core<br>White (satin), Black (satin), Charcoal (satin), Palladium Silver (satin), Matt<br>Black (matt), Pearl White (gloss)                                                                                                                                                                                                      |  |  |  |
|---------------------|----------------------------------------------------------------------------------------------------------------------------------------------------------------------------------------------------------------------------------------------------------------------------------------------------------------------------------|--|--|--|
|                     | Solid<br>Coffee (satin), Cove (satin), Monument (matt), Medium Bronze Kinetic<br>(flat)                                                                                                                                                                                                                                          |  |  |  |
|                     | Textured<br>Core Ten (textured metallic), Asteroid (textured metallic), Bass (textured<br>metallic), Textura Black (textured), Textura Monument (textured), Textura<br>White (textured)                                                                                                                                          |  |  |  |
|                     | Signature<br>Deep Ocean (satin), Wedgewood (satin), Mangrove (satin), Territory Red<br>(matt), Claypot (satin), Paperbark (satin)                                                                                                                                                                                                |  |  |  |
|                     | Bold<br>Bondi Blue (gloss), Leaf (satin), Sensation (gloss), Lobster (satin),<br>Moonlight (satin)                                                                                                                                                                                                                               |  |  |  |
| Dimensions          | 850mmW x 350mmD x 550mmH                                                                                                                                                                                                                                                                                                         |  |  |  |
| Frame               | Powder-coated steel.                                                                                                                                                                                                                                                                                                             |  |  |  |
|                     | Steel legs elevate the upholstered form off the ground.                                                                                                                                                                                                                                                                          |  |  |  |
| Made In             | Australia                                                                                                                                                                                                                                                                                                                        |  |  |  |
| Lead Time           | 6-8 weeks                                                                                                                                                                                                                                                                                                                        |  |  |  |
| Assembly & Delivery | Assembly<br>Some simple assembly is required (by others) to connect modules -<br>brackets fitted to the underside simply need to be turned and modules<br>pushed together. See brochure for details. Backrests and arms are pre-<br>fitted to the ottomans. A drawing will be supplied with the recommended<br>connection order. |  |  |  |
|                     | Delivery<br>Atomik is delivered to site in modules by furniture removalists.                                                                                                                                                                                                                                                     |  |  |  |
| Fixing Detail       | Freestanding only - loose on glides.<br>Modules are fixed together by ratchet connectors.                                                                                                                                                                                                                                        |  |  |  |