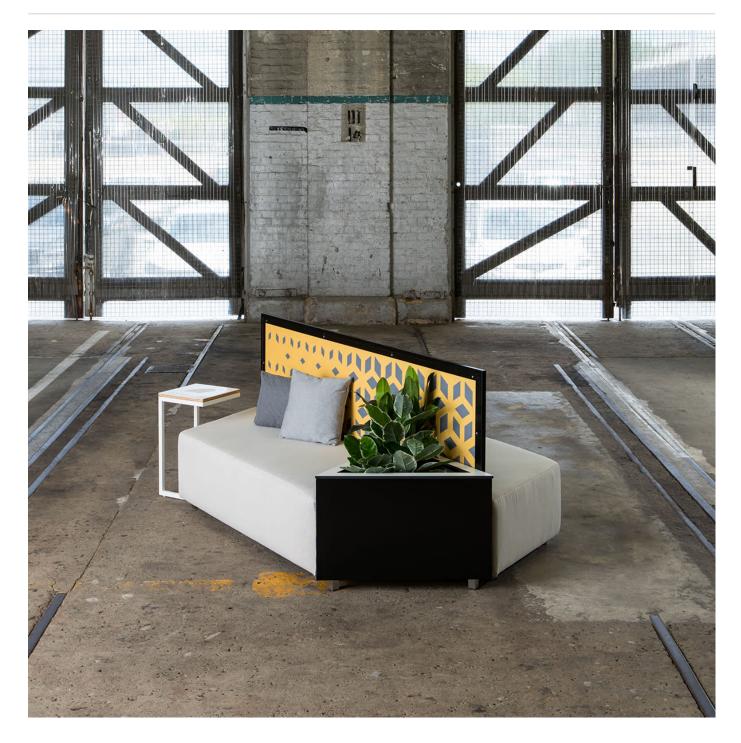

# Modular, equilateral triangle planter design. Mix and match a wide range of finishes and configurations to create a range of custom pod options.

| Description    | The Atomik equilateral triangle planter forms part of the Atomik modular<br>seating collection that offers a mix of upholstered ottomans together<br>with planters, tables, and screens in a range of 13 geometric shapes. With<br>flexibility and versatility in mind, multiple configurations of mixed-use<br>pods can be created to suit small or large spaces. Together with a wide<br>range of finishes, Atomik can be tailored to suit specific project<br>requirements for use in shopping centres, hospitality, office break-out<br>areas, commercial lobbies, universities, and schools. |  |  |
|----------------|---------------------------------------------------------------------------------------------------------------------------------------------------------------------------------------------------------------------------------------------------------------------------------------------------------------------------------------------------------------------------------------------------------------------------------------------------------------------------------------------------------------------------------------------------------------------------------------------------|--|--|
| How to Specify | Select your configuration or create your own<br>Select your surface finish<br>Select your frame finish                                                                                                                                                                                                                                                                                                                                                                                                                                                                                            |  |  |
| Sustainability | Certified Materials<br>We use multipurpose compact laminates and non-porous solid surfaces<br>that carry internationally recognised Environmental Product Declarations<br>(EPDs).<br>Recycled Materials                                                                                                                                                                                                                                                                                                                                                                                           |  |  |
|                | We locally source our steel and aluminium. It means we know it uses recycled content and is 100% recyclable.                                                                                                                                                                                                                                                                                                                                                                                                                                                                                      |  |  |
|                | Low Pollutants<br>Our powder-coating process doesn't emit Volatile Organic Compounds<br>(VOCs) and has Environmental Product Declarations (EPDs).                                                                                                                                                                                                                                                                                                                                                                                                                                                 |  |  |
| Finishes       | <u>Planter Top</u><br><u>Multipurpose Compact Laminate 13mm I Laminex®</u><br>Licorice Linea, Natural Walnut, Elegant Oak, Classic Oak, Calm Oak,<br>Seasoned Oak, Black, Charcoal, Lava Grey, Limed Concrete, Figured<br>Limestone, White Valencia                                                                                                                                                                                                                                                                                                                                               |  |  |
|                | <u>Solid Surfaces 12mm   Corian®</u><br>Basalt Terrazzo, Platinum, Silver Birch, Silver Grey, Pearl Grey, Glacier<br>White, Deep Anthracite, Deep Titanium, Carbon Aggregate, Dove, Neutral<br>Concrete, Canvas                                                                                                                                                                                                                                                                                                                                                                                   |  |  |
|                | A wider selection of materials + finishes is available.                                                                                                                                                                                                                                                                                                                                                                                                                                                                                                                                           |  |  |

Accessories » Planters

| Powder Coat         | Core<br>White (satin), Black (satin), Charcoal (satin), Palladium Silver (satin), Matt<br>Black (matt), Pearl White (gloss)                                                                                                                                                                                                      |  |  |
|---------------------|----------------------------------------------------------------------------------------------------------------------------------------------------------------------------------------------------------------------------------------------------------------------------------------------------------------------------------|--|--|
|                     | Solid<br>Coffee (satin), Cove (satin), Monument (matt), Medium Bronze Kinetic<br>(flat)                                                                                                                                                                                                                                          |  |  |
|                     | Textured<br>Core Ten (textured metallic), Asteroid (textured metallic), Bass (textured<br>metallic), Textura Black (textured), Textura Monument (textured), Textura<br>White (textured)                                                                                                                                          |  |  |
|                     | Signature<br>Deep Ocean (satin), Wedgewood (satin), Mangrove (satin), Territory Red<br>(matt), Claypot (satin), Paperbark (satin)                                                                                                                                                                                                |  |  |
|                     | Bold<br>Bondi Blue (gloss), Leaf (satin), Sensation (gloss), Lobster (satin),<br>Moonlight (satin)                                                                                                                                                                                                                               |  |  |
| Dimensions          | 850mmW x 750mmD x 550mmH                                                                                                                                                                                                                                                                                                         |  |  |
| Frame               | Powder-coated steel.                                                                                                                                                                                                                                                                                                             |  |  |
|                     | Steel legs elevate the upholstered form off the ground.                                                                                                                                                                                                                                                                          |  |  |
| Made In             | Australia                                                                                                                                                                                                                                                                                                                        |  |  |
| Lead Time           | 6-8 weeks                                                                                                                                                                                                                                                                                                                        |  |  |
| Assembly & Delivery | Assembly<br>Some simple assembly is required (by others) to connect modules -<br>brackets fitted to the underside simply need to be turned and modules<br>pushed together. See brochure for details. Backrests and arms are pre-<br>fitted to the ottomans. A drawing will be supplied with the recommended<br>connection order. |  |  |
|                     | Delivery<br>Atomik is delivered to site in modules by furniture removalists.                                                                                                                                                                                                                                                     |  |  |
| Fixing Detail       | Freestanding only - loose on glides.<br>Modules are fixed together by ratchet connectors.                                                                                                                                                                                                                                        |  |  |