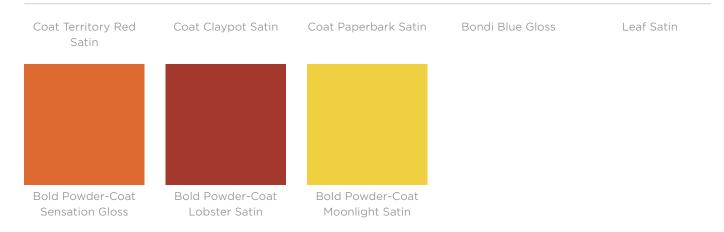

Accessories » Planters

| Powder Coat         | Core<br>White (satin), Black (satin), Charcoal (satin), Palladium Silver (satin), Matt<br>Black (matt), Pearl White (gloss)                                                                                                                                                                                                      |  |  |
|---------------------|----------------------------------------------------------------------------------------------------------------------------------------------------------------------------------------------------------------------------------------------------------------------------------------------------------------------------------|--|--|
|                     | Solid<br>Coffee (satin), Cove (satin), Monument (matt), Medium Bronze Kinetic<br>(flat)                                                                                                                                                                                                                                          |  |  |
|                     | Textured<br>Core Ten (textured metallic), Asteroid (textured metallic), Bass (textured<br>metallic), Textura Black (textured), Textura Monument (textured), Textura<br>White (textured)                                                                                                                                          |  |  |
|                     | Signature<br>Deep Ocean (satin), Wedgewood (satin), Mangrove (satin), Territory Red<br>(matt), Claypot (satin), Paperbark (satin)                                                                                                                                                                                                |  |  |
|                     | Bold<br>Bondi Blue (gloss), Leaf (satin), Sensation (gloss), Lobster (satin),<br>Moonlight (satin)                                                                                                                                                                                                                               |  |  |
| Dimensions          | 850mmW x 750mmD x 550mmH                                                                                                                                                                                                                                                                                                         |  |  |
| Frame               | Powder-coated steel.                                                                                                                                                                                                                                                                                                             |  |  |
|                     | Steel legs elevate the upholstered form off the ground.                                                                                                                                                                                                                                                                          |  |  |
| Made In             | Australia                                                                                                                                                                                                                                                                                                                        |  |  |
| Lead Time           | 6-8 weeks                                                                                                                                                                                                                                                                                                                        |  |  |
| Assembly & Delivery | Assembly<br>Some simple assembly is required (by others) to connect modules -<br>brackets fitted to the underside simply need to be turned and modules<br>pushed together. See brochure for details. Backrests and arms are pre-<br>fitted to the ottomans. A drawing will be supplied with the recommended<br>connection order. |  |  |
|                     | Delivery<br>Atomik is delivered to site in modules by furniture removalists.                                                                                                                                                                                                                                                     |  |  |
| Fixing Detail       | Freestanding only - loose on glides.<br>Modules are fixed together by ratchet connectors.                                                                                                                                                                                                                                        |  |  |

Corian<sup>®</sup> Solid Surface Canvas

PUBLIC SPACE FURNITURE

Accessories » Planters

| Hardwood Vic Ash<br>UV-Resistant<br>Lacquered Internal<br>Use Only | Core Powder-Coat<br>White Satin                        | Core Powder-Coat<br>Black Satin                        | Core Powder-Coat<br>Charcoal Satin                 | Core Powder-Coat<br>Palladium Silver Satin |
|--------------------------------------------------------------------|--------------------------------------------------------|--------------------------------------------------------|----------------------------------------------------|--------------------------------------------|
| Core Powder-Coat<br>Matt Black Matt                                | Core Powder-Coat<br>Pearl White Gloss                  | Solid Powder-Coat<br>Coffee Satin                      | Solid Powder-Coat<br>Cove Satin                    | Solid Powder-Coat<br>Monument Matt         |
| Solid Powder-Coat<br>Medium Bronze<br>Kinetic Flat                 | Textured Powder-<br>Coat Core Ten<br>Textured Metallic | Textured Powder-<br>Coat Asteroid<br>Textured Metallic | Textured Powder-<br>Coat Bass Textured<br>Metallic | Textured Powder-<br>Coat Textura Black     |
| Textured Powder-<br>Coat Textura<br>Monument                       | Textured Powder-<br>Coat Textura White                 | Signature Powder-<br>Coat Deep Ocean<br>Satin          | Signature Powder-<br>Coat Wedgewood<br>Satin       | Signature Powder-<br>Coat Mangrove Satin   |
| Signature Powder-                                                  | Signature Powder-                                      | Signature Powder-                                      | Bold Powder-Coat                                   | Bold Powder-Coat                           |