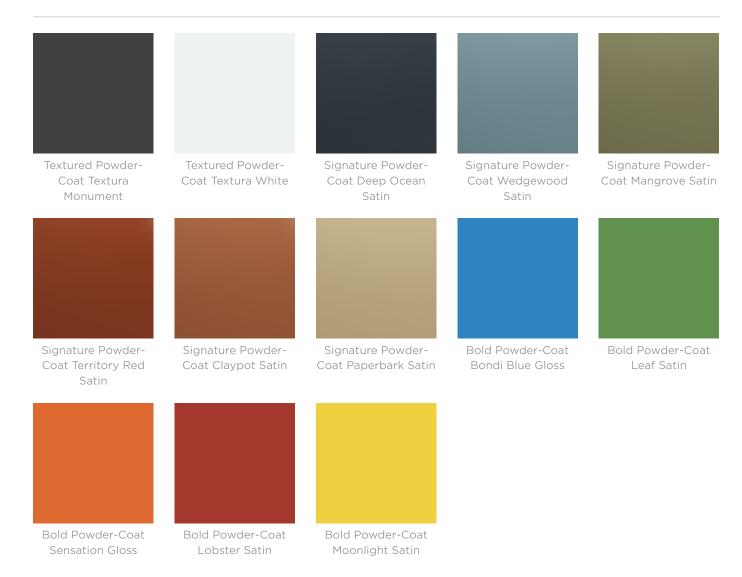

**Accessories** » Screens

Powder Coat Core

White (satin), Black (satin), Charcoal (satin), Palladium Silver (satin), Matt

Black (matt), Pearl White (gloss)

Solid

Coffee (satin), Cove (satin), Monument (matt), Medium Bronze Kinetic

(flat)

Textured

Core Ten (textured metallic), Asteroid (textured metallic), Bass (textured metallic), Textura Black (textured), Textura Monument (textured), Textura

White (textured)

Signature

Deep Ocean (satin), Wedgewood (satin), Mangrove (satin), Territory Red

(matt), Claypot (satin), Paperbark (satin)

Bold

Bondi Blue (gloss), Leaf (satin), Sensation (gloss), Lobster (satin),

Moonlight (satin)

Dimensions S1 Screen

850mmW x 25mmD x 1050mmH

S2 Screen

1700mmW x 25mmD x 1050mmH