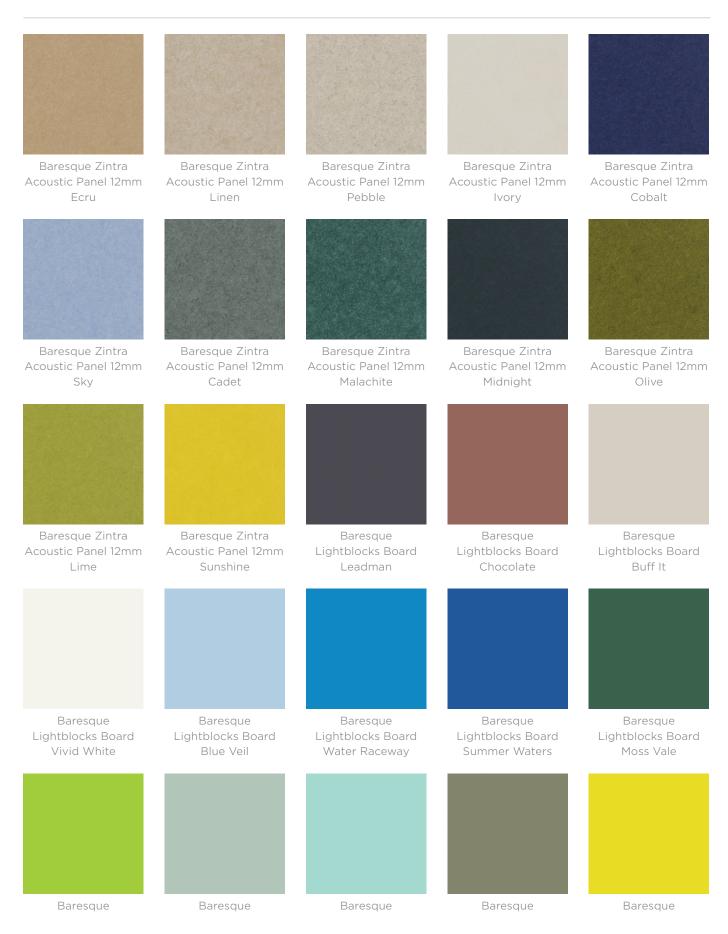

### Finishes

Screen Panel

<u>Compact laminates</u>, <u>Zintra acoustic panels</u> in 24 colours, <u>Lightblocks</u> boards in 19 colours with a ply, white or black core.

There are 4 standard patterns available if you would like to perforate your screen - Asiatic, Shard, Setro or Perdita designs.

Laminex® Multipurpose Compact Laminate Seasoned Oak

Laminex® Multipurpose Compact Laminate Black

Laminex® Multipurpose Compact Laminate Charcoal

Laminex® Multipurpose Compact Laminate Lava Grey

Baresque Zintra Acoustic Panel 12mm Tar

Baresque Zintra Acoustic Panel 12mm Ash

Baresque Zintra Acoustic Panel 12mm Pewter

Baresque Zintra Acoustic Panel 12mm Smoke

Baresque Zintra Acoustic Panel 12mm Frost

Baresque Zintra Acoustic Panel 12mm Chambray

Baresque Zintra Acoustic Panel 12mm Greige

Baresque Zintra Acoustic Panel 12mm Fossil

Baresque Zintra Acoustic Panel 12mm Bark

Baresque Zintra Acoustic Panel 12mm Brick

Baresque Zintra Acoustic Panel 12mm Ochre

Baresque Zintra Acoustic Panel 12mm Mandarin

| Lightblocks Board<br>Lime                        | Lightblocks Board<br>Mist Morning          | Lightblocks Board<br>Neverland            | Lightblocks Board<br>Simpson Surprise         | Lightblocks Board<br>Birdie                     |
|--------------------------------------------------|--------------------------------------------|-------------------------------------------|-----------------------------------------------|-------------------------------------------------|
|                                                  |                                            |                                           |                                               |                                                 |
|                                                  |                                            |                                           |                                               |                                                 |
|                                                  |                                            |                                           |                                               |                                                 |
| Baresque<br>Lightblocks Board<br>Lemon Delicious | Baresque<br>Lightblocks Board<br>Porcellan | Baresque<br>Lightblocks Board<br>Hot Lips | Baresque<br>Lightblocks Board<br>Lickedy Lick | Baresque<br>Lightblocks Board<br>Design Delight |
|                                                  |                                            |                                           |                                               |                                                 |
|                                                  |                                            |                                           |                                               |                                                 |
|                                                  |                                            |                                           |                                               |                                                 |
| Baresque                                         | Core Powder-Coat                           | Core Powder-Coat                          | Core Powder-Coat                              | Core Powder-Coat                                |
| Lightblocks Board<br>Madame Mauve                | White Satin                                | Black Satin                               | Charcoal Satin                                | Palladium Silver Satin                          |
|                                                  |                                            |                                           |                                               |                                                 |
|                                                  |                                            |                                           |                                               |                                                 |
|                                                  |                                            |                                           |                                               |                                                 |
| Core Powder-Coat<br>Matt Black Matt              | Core Powder-Coat<br>Pearl White Gloss      | Solid Powder-Coat<br>Coffee Satin         | Solid Powder-Coat<br>Cove Satin               | Solid Powder-Coat<br>Monument Matt              |
|                                                  |                                            |                                           |                                               |                                                 |
|                                                  |                                            |                                           |                                               |                                                 |
|                                                  |                                            |                                           |                                               |                                                 |
| Solid Powder-Coat                                | Textured Powder-                           | Textured Powder-                          | Textured Powder-                              | Textured Powder-                                |
| Medium Bronze<br>Kinetic Flat                    | Coat Core Ten<br>Textured Metallic         | Coat Asteroid<br>Textured Metallic        | Coat Bass Textured<br>Metallic                | Coat Textura Black                              |