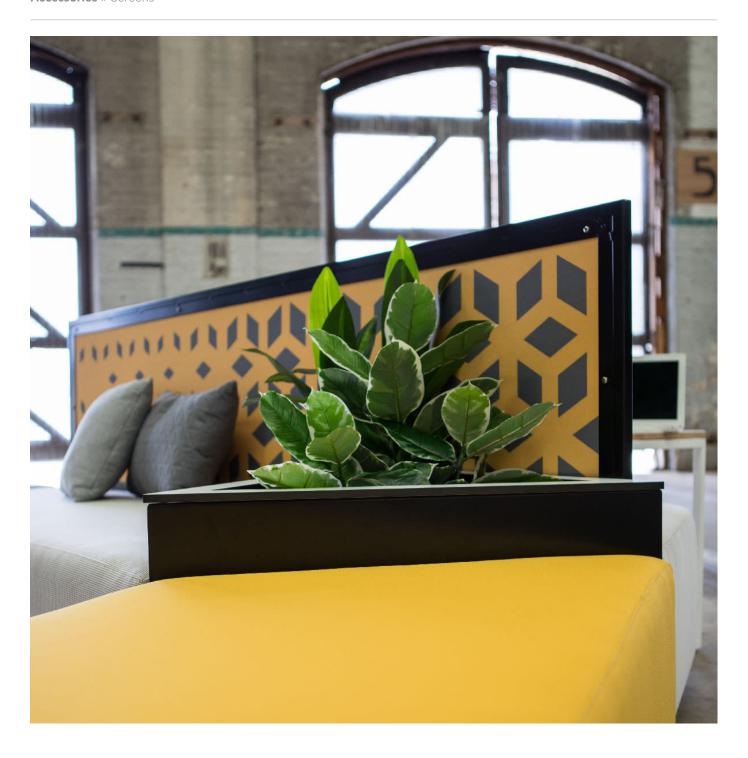

**Accessories** » Screens

Collections: Atomik

Designed By: Botton + Gardiner

Applications: Indoor

Accessories » Screens

Modern, modular screen in 4 designs and 3 sizes. Mix and match materials, finishes and configurations to create a range of custom pod options.

### Description

The Atomik screen forms part of the Atomik modular seating collection that offers a mix of upholstered ottomans together with planters, tables, and screens in a range of 13 geometric shapes. The screen is available in 4 cut-out designs and 3 sizes. With flexibility and versatility in mind, multiple configurations of mixed-use pods can be created to suit small or large spaces. Together with a wide range of finishes, Atomik can be tailored to suit specific project requirements for use in shopping centres, hospitality, office break-out areas, commercial lobbies, universities, and schools.

### Finishes

Screen Panel

<u>Compact laminates</u>, <u>Zintra acoustic panels</u> in 24 colours, <u>Lightblocks</u> boards in 19 colours with a ply, white or black core.

There are 4 standard patterns available if you would like to perforate your screen - Asiatic, Shard, Setro or Perdita designs.