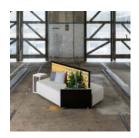

### Description

The Atomik screen forms part of the Atomik modular seating collection that offers a mix of upholstered ottomans together with planters, tables, and screens in a range of 13 geometric shapes. The screen is available in 4 cut-out designs and 3 sizes. With flexibility and versatility in mind, multiple configurations of mixed-use pods can be created to suit small or large spaces. Together with a wide range of finishes, Atomik can be tailored to suit specific project requirements for use in shopping centres, hospitality, office break-out areas, commercial lobbies, universities, and schools.

### Customisable

Atomik is made locally and can be tailored to suit your interior project. Select from a range of table top finishes such as Corian®, engineered stone and digital print on a variety of substrates, as well as custom screen perforations or custom metallic powder-coats and much more.