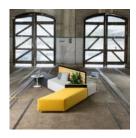

### Description

The Atomik screen forms part of the Atomik modular seating collection that offers a mix of upholstered ottomans together with planters, tables, and screens in a range of 13 geometric shapes. The screen is available in 4 cut-out designs and 3 sizes. With flexibility and versatility in mind, multiple configurations of mixed-use pods can be created to suit small or large spaces. Together with a wide range of finishes, Atomik can be tailored to suit specific project requirements for use in shopping centres, hospitality, office break-out areas, commercial lobbies, universities, and schools.

### Customisable

Atomik is made locally and can be tailored to suit your interior project. Select from a range of table top finishes such as Corian®, engineered stone and digital print on a variety of substrates, as well as custom screen perforations or custom metallic powder-coats and much more.