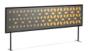

### Finishes

Screen Panel

<u>Compact laminates</u>, <u>Zintra acoustic panels</u> in 24 colours, <u>Lightblocks</u> boards in 19 colours with a ply, white or black core.

There are 4 standard patterns available if you would like to perforate your screen - Asiatic, Shard, Setro or Perdita designs.

If you prefer a graphic or print applied to your screen, we can digitally print onto Zintra acoustic panels or Lightblocks boards.

The panel can be customised to match your project requirements. The specified material needs to be 12-18mm thick.