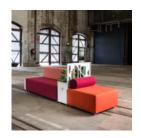

**Accessories** » Screens

Collections: Atomik

Designed By: Botton + Gardiner

Applications: Indoor

Accessories » Screens

Modern, modular screen in 4 designs and 3 sizes. Mix and match materials, finishes and configurations to create a range of custom pod options.

### Description

The Atomik screen forms part of the Atomik modular seating collection that offers a mix of upholstered ottomans together with planters, tables, and screens in a range of 13 geometric shapes. The screen is available in 4 cut-out designs and 3 sizes. With flexibility and versatility in mind, multiple configurations of mixed-use pods can be created to suit small or large spaces. Together with a wide range of finishes, Atomik can be tailored to suit specific project requirements for use in shopping centres, hospitality, office break-out areas, commercial lobbies, universities, and schools.