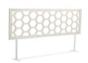

### Finishes

Screen Panel

<u>Compact laminates</u>, <u>Zintra acoustic panels</u> in 24 colours, <u>Lightblocks</u> boards in 19 colours with a ply, white or black core.

There are 4 standard patterns available if you would like to perforate your screen - Asiatic, Shard, Setro or Perdita designs.

If you prefer a graphic or print applied to your screen, we can digitally print onto Zintra acoustic panels or Lightblocks boards.

The panel can be customised to match your project requirements. The specified material needs to be 12-18mm thick.