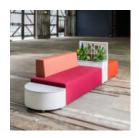

### Description

The Atomik screen forms part of the Atomik modular seating collection that offers a mix of upholstered ottomans together with planters, tables, and screens in a range of 13 geometric shapes. The screen is available in 4 cut-out designs and 3 sizes. With flexibility and versatility in mind, multiple configurations of mixed-use pods can be created to suit small or large spaces. Together with a wide range of finishes, Atomik can be tailored to suit specific project requirements for use in shopping centres, hospitality, office break-out areas, commercial lobbies, universities, and schools.

### Customisable

Atomik is made locally and can be tailored to suit your interior project. Select from a range of table top finishes such as Corian®, engineered stone and digital print on a variety of substrates, as well as custom screen perforations or custom metallic powder-coats and much more.