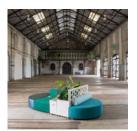

**Accessories** » Screens

Collections: Atomik

Designed By: Botton + Gardiner

Applications: Indoor

Accessories » Screens

Modern, modular screen in 4 designs and 3 sizes. Mix and match materials, finishes and configurations to create a range of custom pod options.

### Description

The Atomik screen forms part of the Atomik modular seating collection that offers a mix of upholstered ottomans together with planters, tables, and screens in a range of 13 geometric shapes. The screen is available in 4 cut-out designs and 3 sizes. With flexibility and versatility in mind, multiple configurations of mixed-use pods can be created to suit small or large spaces. Together with a wide range of finishes, Atomik can be tailored to suit specific project requirements for use in shopping centres, hospitality, office break-out areas, commercial lobbies, universities, and schools.