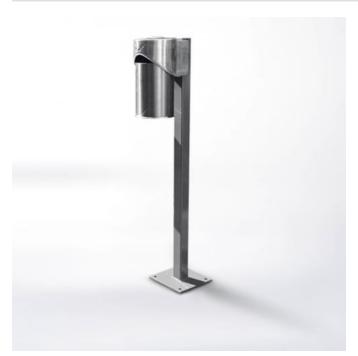

#### Description

**Dunalley Cigarette Bin** is a sleek, no-fuss solution designed specifically for cigarette butt disposal in public spaces. Favoured by operations managers, its compact capsule form features a concealed hook and clever release mechanism that allows for easy, contact-free emptying—making maintenance guick, simple, and hygienic.

Highly functional and purpose-built, Dunalley is the ideal choice for designated smoking areas across streetscapes, transport hubs, commercial precincts, and hospitality venues.

#### Powder Coat

- Core
- Solid
- Textured
- Signature
- Bold

| Dimensions          | Wall Mounted: 165mmW x 205mmD x 310mmH Post Mounted: 200mmW x 330mmD x 1080mmH                          |
|---------------------|---------------------------------------------------------------------------------------------------------|
| Capacity            | 3.5L (approx 1000 butts)                                                                                |
| Frame               | Lid: Corrosion resistant cast aluminium which won't be damaged by cigarette butts                       |
|                     | Body: Stainless steel                                                                                   |
|                     | Post: Powder-coated steel                                                                               |
| Made In             | Australia                                                                                               |
| Lead Time           | 3-4 weeks                                                                                               |
| Assembly & Delivery | Shipped fully assembled on pallets.                                                                     |
| Fixing Detail       | Wall fix to an existing bin or wall  Surface or sub-surface post fixed by others. Anchors not included. |