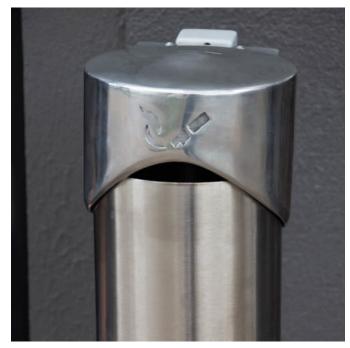

Highly functional cigarette bin. Tidy capsule. Concealed hook and clever mechanism allow for easy, contact-free emptying.

#### Description

**Dunalley Cigarette Bin** is a sleek, no-fuss solution designed specifically for cigarette butt disposal in public spaces. Favoured by operations managers, its compact capsule form features a concealed hook and clever release mechanism that allows for easy, contact-free emptying—making maintenance guick, simple, and hygienic.

#### **Options:**

Lid

Cast aluminium, polished (no cigarette damage)

**Body** 

Stainless steel, satin polished

Post

Mild steel, galvanised and powder-coated.

| Warranty               | 5-year warranty. View the <u>warranty</u> for more details.                                                                           |
|------------------------|---------------------------------------------------------------------------------------------------------------------------------------|
| Additional<br>Comments | Dunalley is simple and hygienic for cleaners to empty.  1. Hang your bucket on the concealed, stainless steel hook under the canister |
|                        | 2. Unlock the ash receptacle and slide the canister upwards                                                                           |
|                        | 3. The cigarette butts will be released to fall into the suspended bucket without touching any contaminants                           |
|                        | The lid is designed to be a durable butting out surface for smokers, sloped to shed both water and ash.                               |
|                        | Options: 2 designs, wall fixed or supplied fitted to a post to suit your install location                                             |