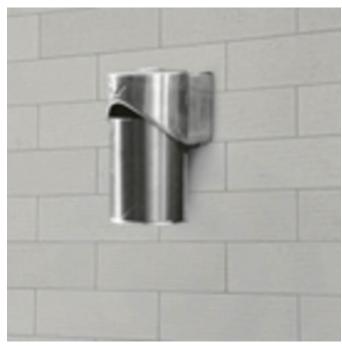

Bins » Cigarette Bins

Designed By: Botton + Gardiner

Applications: Outdoor

Dunalley Cigarette Bin 2

Dunalley Cigarette Bin Airport Install

Dunalley Cigarette Bin Detail

Dunalley Cigarette Bin Detail

Dunalley Cigarette Bin Airport Detail

Dunalley Cigarette Bin Airport Detail

Dunalley Cigarette Bin Mounted Detail

Dunalley Cigarette Bin Post Detail

Dunalley Cigarette Bin Detail

Dunalley Cigarette Bin Wall Mounted Detail

Bins » Cigarette Bins

Highly functional cigarette bin. Tidy capsule. Concealed hook and clever mechanism allow for easy, contact-free emptying.

#### Description

**Dunalley Cigarette Bin** is a sleek, no-fuss solution designed specifically for cigarette butt disposal in public spaces. Favoured by operations managers, its compact capsule form features a concealed hook and clever release mechanism that allows for easy, contact-free emptying—making maintenance guick, simple, and hygienic.