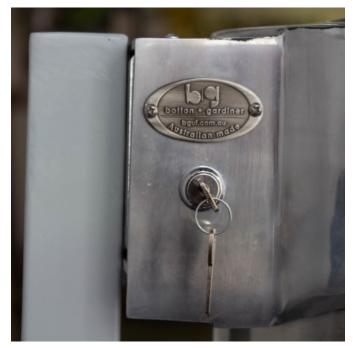

Highly functional cigarette bin. Tidy capsule. Concealed hook and clever mechanism allow for easy, contact-free emptying.

#### Description

**Dunalley Cigarette Bin** is a sleek, no-fuss solution designed specifically for cigarette butt disposal in public spaces. Favoured by operations managers, its compact capsule form features a concealed hook and clever release mechanism that allows for easy, contact-free emptying—making maintenance guick, simple, and hygienic.

| Warranty               | 5-year warranty. View the <u>warranty</u> for more details.                                                                           |
|------------------------|---------------------------------------------------------------------------------------------------------------------------------------|
| Additional<br>Comments | Dunalley is simple and hygienic for cleaners to empty.  1. Hang your bucket on the concealed, stainless steel hook under the canister |
|                        | 2. Unlock the ash receptacle and slide the canister upwards                                                                           |
|                        | 3. The cigarette butts will be released to fall into the suspended bucket without touching any contaminants                           |
|                        | The lid is designed to be a durable butting out surface for smokers, sloped to shed both water and ash.                               |
|                        | Options: 2 designs, wall fixed or supplied fitted to a post to suit your install location                                             |