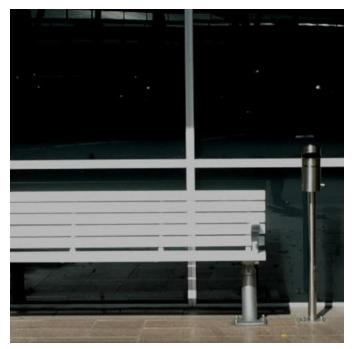

Bins » Cigarette Bins

Designed By: Botton + Gardiner

Applications: Outdoor

Dunalley Cigarette Bin 2

Dunalley Cigarette Bin Airport Install

Dunalley Cigarette Bin Detail

Dunalley Cigarette Bin Detail

Dunalley Cigarette Bin Airport Detail

Dunalley Cigarette Bin Airport Detail

Dunalley Cigarette Bin Mounted Detail

Dunalley Cigarette Bin Post Detail

Dunalley Cigarette Bin Detail

Dunalley Cigarette Bin Wall Mounted Detail

Bins » Cigarette Bins

#### Powder Coat

- Core
- Solid
- Textured
- Signature
- Bold

| Dimensions          | Wall Mounted: 165mmW x 205mmD x 310mmH Post Mounted: 200mmW x 330mmD x 1080mmH                          |
|---------------------|---------------------------------------------------------------------------------------------------------|
| Capacity            | 3.5L (approx 1000 butts)                                                                                |
| Frame               | Lid: Corrosion resistant cast aluminium which won't be damaged by cigarette butts                       |
|                     | Body: Stainless steel                                                                                   |
|                     | Post: Powder-coated steel                                                                               |
| Made In             | Australia                                                                                               |
| Lead Time           | 3-4 weeks                                                                                               |
| Assembly & Delivery | Shipped fully assembled on pallets.                                                                     |
| Fixing Detail       | Wall fix to an existing bin or wall  Surface or sub-surface post fixed by others. Anchors not included. |

| Warranty               | 5-year warranty. View the <u>warranty</u> for more details.                                                                           |
|------------------------|---------------------------------------------------------------------------------------------------------------------------------------|
| Additional<br>Comments | Dunalley is simple and hygienic for cleaners to empty.  1. Hang your bucket on the concealed, stainless steel hook under the canister |
|                        | 2. Unlock the ash receptacle and slide the canister upwards                                                                           |
|                        | 3. The cigarette butts will be released to fall into the suspended bucket without touching any contaminants                           |
|                        | The lid is designed to be a durable butting out surface for smokers, sloped to shed both water and ash.                               |
|                        | Options: 2 designs, wall fixed or supplied fitted to a post to suit your install location                                             |