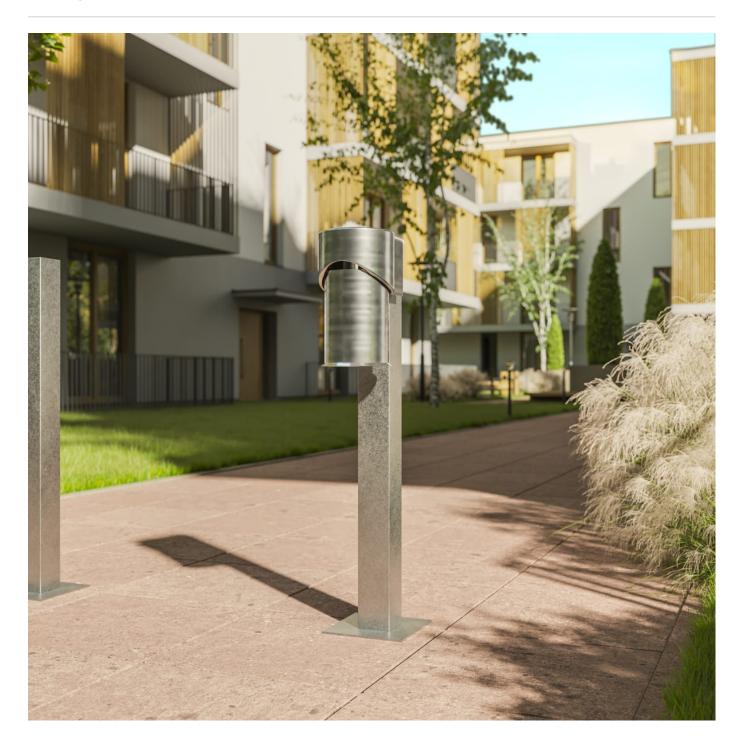

Highly functional cigarette bin. Tidy capsule. Concealed hook and clever mechanism allow for easy, contact-free emptying.

#### Description

**Dunalley Cigarette Bin** is a sleek, no-fuss solution designed specifically for cigarette butt disposal in public spaces. Favoured by operations managers, its compact capsule form features a concealed hook and clever release mechanism that allows for easy, contact-free emptying—making maintenance guick, simple, and hygienic.

Highly functional and purpose-built, Dunalley is the ideal choice for designated smoking areas across streetscapes, transport hubs, commercial precincts, and hospitality venues.

| Warranty               | 5-year warranty. View the <u>warranty</u> for more details.                                                                           |
|------------------------|---------------------------------------------------------------------------------------------------------------------------------------|
| Additional<br>Comments | Dunalley is simple and hygienic for cleaners to empty.  1. Hang your bucket on the concealed, stainless steel hook under the canister |
|                        | 2. Unlock the ash receptacle and slide the canister upwards                                                                           |
|                        | 3. The cigarette butts will be released to fall into the suspended bucket without touching any contaminants                           |
|                        | The lid is designed to be a durable butting out surface for smokers, sloped to shed both water and ash.                               |
|                        | Options: 2 designs, wall fixed or supplied fitted to a post to suit your install location                                             |