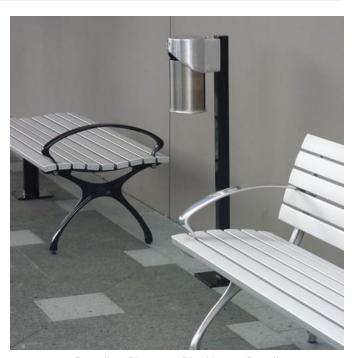

Bins » Cigarette Bins

Designed By: Botton + Gardiner

Applications: Outdoor

Dunalley Cigarette Bin 2

Dunalley Cigarette Bin Airport Install

Dunalley Cigarette Bin Detail

Dunalley Cigarette Bin Detail

Dunalley Cigarette Bin Airport Detail

Dunalley Cigarette Bin Airport Detail

Dunalley Cigarette Bin Mounted Detail

Dunalley Cigarette Bin Post Detail

Dunalley Cigarette Bin Detail

Dunalley Cigarette Bin Wall Mounted Detail

Bins » Cigarette Bins

Highly functional and purpose-built, Dunalley is the ideal choice for designated smoking areas across streetscapes, transport hubs, commercial precincts, and hospitality venues.