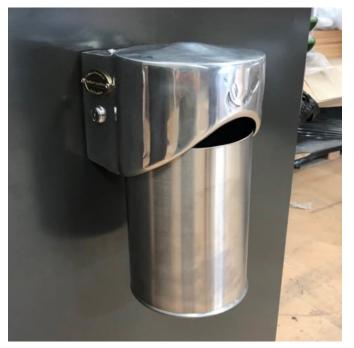

Bins » Cigarette Bins

Designed By: Botton + Gardiner

Applications: Outdoor

Dunalley Cigarette Bin 2

Dunalley Cigarette Bin Airport Install

Dunalley Cigarette Bin Detail

Dunalley Cigarette Bin Detail

Dunalley Cigarette Bin Airport Detail

Dunalley Cigarette Bin Airport Detail

Dunalley Cigarette Bin Mounted Detail

Dunalley Cigarette Bin Post Detail

Dunalley Cigarette Bin Detail

Dunalley Cigarette Bin Wall Mounted Detail

Bins » Cigarette Bins

Highly functional cigarette bin. Tidy capsule. Concealed hook and clever mechanism allow for easy, contact-free emptying.

#### Description

**Dunalley Cigarette Bin** is a sleek, no-fuss solution designed specifically for cigarette butt disposal in public spaces. Favoured by operations managers, its compact capsule form features a concealed hook and clever release mechanism that allows for easy, contact-free emptying—making maintenance guick, simple, and hygienic.

#### **Options:**

Lid

Cast aluminium, polished (no cigarette damage)

**Body** 

Stainless steel, satin polished

Post

Mild steel, galvanised and powder-coated.