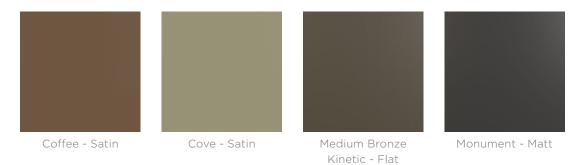

### Colour & Finish Options

### B+G Powder Coat - Signature AU

Claypot - Satin

Deep Ocean - Satin

Mangrove - Satin

Paperbark - Satin

Territory Red - Matt

Bins » Cigarette Bins

Wedgewood - Satin