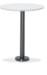

Tables » Table Bases

Designed By: **Botton + Gardiner** Applications: **Indoor** 

Tables » Table Bases

Fixed table base with minimalist profile that is highly versatile and customisable. Steel base in 27 powder-coat colours or satin polished finish.

| Description    | Minimalist in profile, the Stoked fixed table base is a classic design that<br>keeps rows of tables visually neat and tidy. Stoked is highly versatile and<br>durable for high traffic environments, Locally made in-house and with a<br>short lead time, Stoked is easily customisable, ideal for food courts,<br>hospitality, education, streetscape, alfresco dining, rooftop bars, and<br>work breakout spaces. The steel base is available in 27 powder-coat<br>colours or a satin polished finish that can be paired with a range of table<br>top shapes and finishes. |  |  |
|----------------|------------------------------------------------------------------------------------------------------------------------------------------------------------------------------------------------------------------------------------------------------------------------------------------------------------------------------------------------------------------------------------------------------------------------------------------------------------------------------------------------------------------------------------------------------------------------------|--|--|
| How to Specify | Select your base size<br>Select your base height<br>Select your top size<br>Select your finishes                                                                                                                                                                                                                                                                                                                                                                                                                                                                             |  |  |
| Sustainability | Certified Materials<br>We use multipurpose compact laminates and non-porous solid surfaces<br>that carry internationally recognised Environmental Product Declarations<br>(EPDs).                                                                                                                                                                                                                                                                                                                                                                                            |  |  |
|                | Recycled Materials<br>We locally source our steel It means we know it uses recycled content<br>and is 100% recyclable.                                                                                                                                                                                                                                                                                                                                                                                                                                                       |  |  |
|                | Low Pollutants<br>Our powder-coating process doesn't emit Volatile Organic Compounds<br>(VOCs) and has Environmental Product Declarations (EPDs).                                                                                                                                                                                                                                                                                                                                                                                                                            |  |  |
| Finishes       | <u>Table Top</u><br><u>Multipurpose Compact Laminate 13mm I Laminex®</u><br>Licorice Linea, Natural Walnut, Elegant Oak, Classic Oak, Calm Oak,<br>Seasoned Oak, Black, Charcoal, Lava Grey, Limed Concrete, Figured<br>Limestone, White Valencia                                                                                                                                                                                                                                                                                                                            |  |  |
|                | <u>Solid Surfaces 12mm   Corian®</u><br>Basalt Terrazzo, Platinum, Silver Birch, Silver Grey, Pearl Grey, Glacier<br>White, Deep Anthracite, Deep Titanium, Carbon Aggregate, Dove, Neutral<br>Concrete, Canvas                                                                                                                                                                                                                                                                                                                                                              |  |  |
|                | A wider selection of materials + finishes is available.                                                                                                                                                                                                                                                                                                                                                                                                                                                                                                                      |  |  |

| Powder Coat         | Core<br>White (satin), Black (satin), Charcoal (satin), Palladium Silver (satin), Matt<br>Black (matt), Pearl White (gloss)                                                             |  |  |  |  |
|---------------------|-----------------------------------------------------------------------------------------------------------------------------------------------------------------------------------------|--|--|--|--|
|                     | Solid<br>Coffee (satin), Cove (satin), Monument (matt), Medium Bronze Kinetic<br>(flat)                                                                                                 |  |  |  |  |
|                     | Textured<br>Core Ten (textured metallic), Asteroid (textured metallic), Bass (textured<br>metallic), Textura Black (textured), Textura Monument (textured), Textura<br>White (textured) |  |  |  |  |
|                     | Signature<br>Deep Ocean (satin), Wedgewood (satin), Mangrove (satin), Territory Red<br>(matt), Claypot (satin), Paperbark (satin)                                                       |  |  |  |  |
|                     | Bold<br>Bondi Blue (gloss), Leaf (satin), Sensation (gloss), Lobster (satin),<br>Moonlight (satin)                                                                                      |  |  |  |  |
| Dimensions          | Table base diameter: 193mm                                                                                                                                                              |  |  |  |  |
|                     | Table height: 500mm, 695mm and 1020mm (+ top thickness)                                                                                                                                 |  |  |  |  |
|                     | Table top size: for stability in commercial projects, it is recommended that a dining table base is two-thirds the proportions of the table top.                                        |  |  |  |  |
| Frame               | Table top: supply your own or select from our extensive range of finishes.                                                                                                              |  |  |  |  |
|                     | Top plate: 280mm SQ pressed steel                                                                                                                                                       |  |  |  |  |
|                     | Table post: 50mm DIA column, powder-coated or satin polished                                                                                                                            |  |  |  |  |
|                     | Table base: Steel base plate covered by a spun cover, powder-coated or satin polished.                                                                                                  |  |  |  |  |
| Made In             | Australia                                                                                                                                                                               |  |  |  |  |
| Lead Time           | 3-4 weeks                                                                                                                                                                               |  |  |  |  |
| Assembly & Delivery | Shipped fully assembled on pallets.                                                                                                                                                     |  |  |  |  |
| Fixing Detail       | Surface fixed by others. Anchors not included.                                                                                                                                          |  |  |  |  |