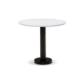

Tables » Table Bases

Designed By: **Botton + Gardiner** Applications: **Indoor** 

Tables » Table Bases

Fixed table base with minimalist profile that is highly versatile and customisable. Steel base in 27 powder-coat colours or satin polished finish.

| Description    | Minimalist in profile, the Stoked fixed table base is a classic design that<br>keeps rows of tables visually neat and tidy. Stoked is highly versatile and<br>durable for high traffic environments, Locally made in-house and with a<br>short lead time, Stoked is easily customisable, ideal for food courts,<br>hospitality, education, streetscape, alfresco dining, rooftop bars, and<br>work breakout spaces. The steel base is available in 27 powder-coat<br>colours or a satin polished finish that can be paired with a range of table<br>top shapes and finishes. |  |  |
|----------------|------------------------------------------------------------------------------------------------------------------------------------------------------------------------------------------------------------------------------------------------------------------------------------------------------------------------------------------------------------------------------------------------------------------------------------------------------------------------------------------------------------------------------------------------------------------------------|--|--|
| How to Specify | Select your base size<br>Select your base height<br>Select your top size<br>Select your finishes                                                                                                                                                                                                                                                                                                                                                                                                                                                                             |  |  |
| Sustainability | Certified Materials<br>We use multipurpose compact laminates and non-porous solid surfaces<br>that carry internationally recognised Environmental Product Declarations<br>(EPDs).                                                                                                                                                                                                                                                                                                                                                                                            |  |  |
|                | Recycled Materials<br>We locally source our steel It means we know it uses recycled content<br>and is 100% recyclable.                                                                                                                                                                                                                                                                                                                                                                                                                                                       |  |  |
|                | Low Pollutants<br>Our powder-coating process doesn't emit Volatile Organic Compounds<br>(VOCs) and has Environmental Product Declarations (EPDs).                                                                                                                                                                                                                                                                                                                                                                                                                            |  |  |
| Finishes       | <u>Table Top</u><br><u>Multipurpose Compact Laminate 13mm I Laminex®</u><br>Licorice Linea, Natural Walnut, Elegant Oak, Classic Oak, Calm Oak,<br>Seasoned Oak, Black, Charcoal, Lava Grey, Limed Concrete, Figured<br>Limestone, White Valencia                                                                                                                                                                                                                                                                                                                            |  |  |
|                | <u>Solid Surfaces 12mm   Corian®</u><br>Basalt Terrazzo, Platinum, Silver Birch, Silver Grey, Pearl Grey, Glacier<br>White, Deep Anthracite, Deep Titanium, Carbon Aggregate, Dove, Neutral<br>Concrete, Canvas                                                                                                                                                                                                                                                                                                                                                              |  |  |
|                | A wider selection of materials + finishes is available.                                                                                                                                                                                                                                                                                                                                                                                                                                                                                                                      |  |  |

| Powder Coat         | Core<br>White (satin), Black (satin), Charcoal (satin), Palladium Silver (satin), Matt<br>Black (matt), Pearl White (gloss)                                                             |  |  |  |  |
|---------------------|-----------------------------------------------------------------------------------------------------------------------------------------------------------------------------------------|--|--|--|--|
|                     | Solid<br>Coffee (satin), Cove (satin), Monument (matt), Medium Bronze Kinetic<br>(flat)                                                                                                 |  |  |  |  |
|                     | Textured<br>Core Ten (textured metallic), Asteroid (textured metallic), Bass (textured<br>metallic), Textura Black (textured), Textura Monument (textured), Textura<br>White (textured) |  |  |  |  |
|                     | Signature<br>Deep Ocean (satin), Wedgewood (satin), Mangrove (satin), Territory Red<br>(matt), Claypot (satin), Paperbark (satin)                                                       |  |  |  |  |
|                     | Bold<br>Bondi Blue (gloss), Leaf (satin), Sensation (gloss), Lobster (satin),<br>Moonlight (satin)                                                                                      |  |  |  |  |
| Dimensions          | Table base diameter: 193mm                                                                                                                                                              |  |  |  |  |
|                     | Table height: 500mm, 695mm and 1020mm (+ top thickness)                                                                                                                                 |  |  |  |  |
|                     | Table top size: for stability in commercial projects, it is recommended that a dining table base is two-thirds the proportions of the table top.                                        |  |  |  |  |
| Frame               | Table top: supply your own or select from our extensive range of finishes.                                                                                                              |  |  |  |  |
|                     | Top plate: 280mm SQ pressed steel                                                                                                                                                       |  |  |  |  |
|                     | Table post: 50mm DIA column, powder-coated or satin polished                                                                                                                            |  |  |  |  |
|                     | Table base: Steel base plate covered by a spun cover, powder-coated or satin polished.                                                                                                  |  |  |  |  |
| Made In             | Australia                                                                                                                                                                               |  |  |  |  |
| Lead Time           | 3-4 weeks                                                                                                                                                                               |  |  |  |  |
| Assembly & Delivery | Shipped fully assembled on pallets.                                                                                                                                                     |  |  |  |  |
| Fixing Detail       | Surface fixed by others. Anchors not included.                                                                                                                                          |  |  |  |  |