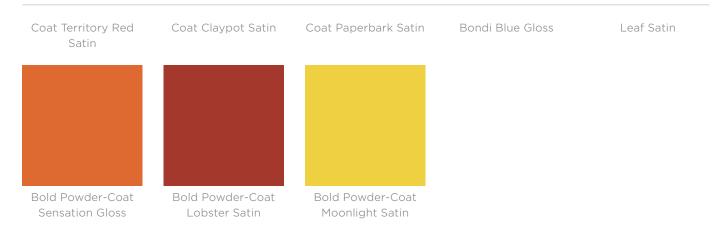

| Powder Coat         | Core<br>White (satin), Black (satin), Charcoal (satin), Palladium Silver (satin), Matt<br>Black (matt), Pearl White (gloss)                                                             |  |  |  |  |
|---------------------|-----------------------------------------------------------------------------------------------------------------------------------------------------------------------------------------|--|--|--|--|
|                     | Solid<br>Coffee (satin), Cove (satin), Monument (matt), Medium Bronze Kinetic<br>(flat)                                                                                                 |  |  |  |  |
|                     | Textured<br>Core Ten (textured metallic), Asteroid (textured metallic), Bass (textured<br>metallic), Textura Black (textured), Textura Monument (textured), Textura<br>White (textured) |  |  |  |  |
|                     | Signature<br>Deep Ocean (satin), Wedgewood (satin), Mangrove (satin), Territory Red<br>(matt), Claypot (satin), Paperbark (satin)                                                       |  |  |  |  |
|                     | Bold<br>Bondi Blue (gloss), Leaf (satin), Sensation (gloss), Lobster (satin),<br>Moonlight (satin)                                                                                      |  |  |  |  |
| Dimensions          | Table base diameter: 193mm                                                                                                                                                              |  |  |  |  |
|                     | Table height: 500mm, 695mm and 1020mm (+ top thickness)                                                                                                                                 |  |  |  |  |
|                     | Table top size: for stability in commercial projects, it is recommended that a dining table base is two-thirds the proportions of the table top.                                        |  |  |  |  |
| Frame               | Table top: supply your own or select from our extensive range of finishes.                                                                                                              |  |  |  |  |
|                     | Top plate: 280mm SQ pressed steel                                                                                                                                                       |  |  |  |  |
|                     | Table post: 50mm DIA column, powder-coated or satin polished                                                                                                                            |  |  |  |  |
|                     | Table base: Steel base plate covered by a spun cover, powder-coated or satin polished.                                                                                                  |  |  |  |  |
| Made In             | Australia                                                                                                                                                                               |  |  |  |  |
| Lead Time           | 3-4 weeks                                                                                                                                                                               |  |  |  |  |
| Assembly & Delivery | Shipped fully assembled on pallets.                                                                                                                                                     |  |  |  |  |
| Fixing Detail       | Surface fixed by others. Anchors not included.                                                                                                                                          |  |  |  |  |

#### PUBLIC SPACE FURNITURE

Tables » Table Bases

| Hardwood Vic Ash<br>UV-Resistant<br>Lacquered Internal<br>Use Only | Core Powder-Coat<br>White Satin                        | Core Powder-Coat<br>Black Satin                        | Core Powder-Coat<br>Charcoal Satin                 | Core Powder-Coat<br>Palladium Silver Satin |
|--------------------------------------------------------------------|--------------------------------------------------------|--------------------------------------------------------|----------------------------------------------------|--------------------------------------------|
| Core Powder-Coat<br>Matt Black Matt                                | Core Powder-Coat<br>Pearl White Gloss                  | Solid Powder-Coat<br>Coffee Satin                      | Solid Powder-Coat<br>Cove Satin                    | Solid Powder-Coat<br>Monument Matt         |
| Solid Powder-Coat<br>Medium Bronze<br>Kinetic Flat                 | Textured Powder-<br>Coat Core Ten<br>Textured Metallic | Textured Powder-<br>Coat Asteroid<br>Textured Metallic | Textured Powder-<br>Coat Bass Textured<br>Metallic | Textured Powder-<br>Coat Textura Black     |
| Textured Powder-<br>Coat Textura<br>Monument                       | Textured Powder-<br>Coat Textura White                 | Signature Powder-<br>Coat Deep Ocean<br>Satin          | Signature Powder-<br>Coat Wedgewood<br>Satin       | Signature Powder-<br>Coat Mangrove Satin   |
| Signature Powder-                                                  | Signature Powder-                                      | Signature Powder-                                      | Bold Powder-Coat                                   | Bold Powder-Coat                           |