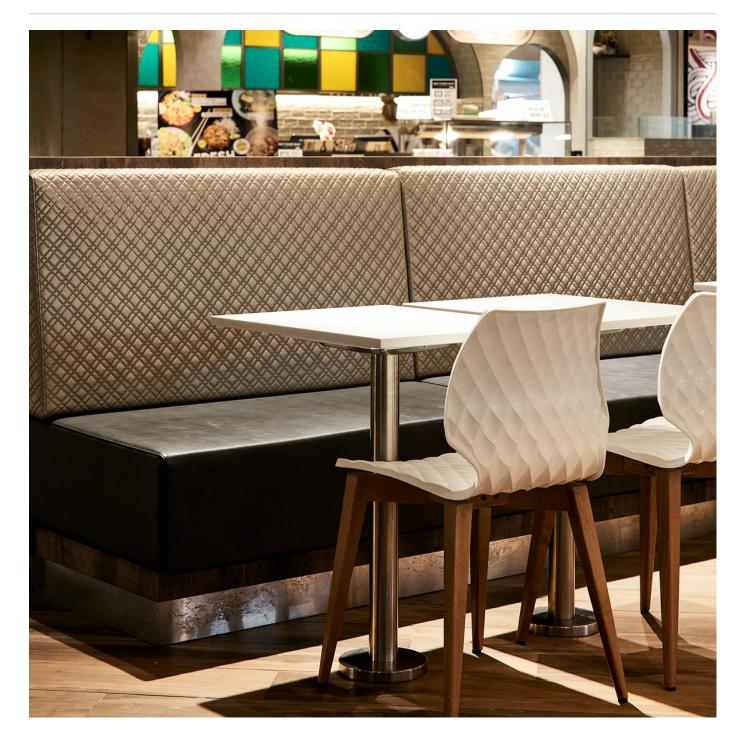

Tables » Table Bases

Designed By: **Botton + Gardiner** Applications: **Indoor** 

Tables » Table Bases

Fixed table base with minimalist profile that is highly versatile and customisable. Steel base in 27 powder-coat colours or satin polished finish.

| Description    | Minimalist in profile, the Stoked fixed table base is a classic design that<br>keeps rows of tables visually neat and tidy. Stoked is highly versatile and<br>durable for high traffic environments, Locally made in-house and with a<br>short lead time, Stoked is easily customisable, ideal for food courts,<br>hospitality, education, streetscape, alfresco dining, rooftop bars, and<br>work breakout spaces. The steel base is available in 27 powder-coat<br>colours or a satin polished finish that can be paired with a range of table<br>top shapes and finishes. |  |  |
|----------------|------------------------------------------------------------------------------------------------------------------------------------------------------------------------------------------------------------------------------------------------------------------------------------------------------------------------------------------------------------------------------------------------------------------------------------------------------------------------------------------------------------------------------------------------------------------------------|--|--|
| How to Specify | Select your base size<br>Select your base height<br>Select your top size<br>Select your finishes                                                                                                                                                                                                                                                                                                                                                                                                                                                                             |  |  |
| Sustainability | Certified Materials<br>We use multipurpose compact laminates and non-porous solid surfaces<br>that carry internationally recognised Environmental Product Declarations<br>(EPDs).                                                                                                                                                                                                                                                                                                                                                                                            |  |  |
|                | Recycled Materials<br>We locally source our steel It means we know it uses recycled content<br>and is 100% recyclable.                                                                                                                                                                                                                                                                                                                                                                                                                                                       |  |  |
|                | Low Pollutants<br>Our powder-coating process doesn't emit Volatile Organic Compounds<br>(VOCs) and has Environmental Product Declarations (EPDs).                                                                                                                                                                                                                                                                                                                                                                                                                            |  |  |
| Finishes       | <u>Table Top</u><br><u>Multipurpose Compact Laminate 13mm I Laminex®</u><br>Licorice Linea, Natural Walnut, Elegant Oak, Classic Oak, Calm Oak,<br>Seasoned Oak, Black, Charcoal, Lava Grey, Limed Concrete, Figured<br>Limestone, White Valencia                                                                                                                                                                                                                                                                                                                            |  |  |
|                | <u>Solid Surfaces 12mm   Corian®</u><br>Basalt Terrazzo, Platinum, Silver Birch, Silver Grey, Pearl Grey, Glacier<br>White, Deep Anthracite, Deep Titanium, Carbon Aggregate, Dove, Neutral<br>Concrete, Canvas                                                                                                                                                                                                                                                                                                                                                              |  |  |
|                | A wider selection of materials + finishes is available.                                                                                                                                                                                                                                                                                                                                                                                                                                                                                                                      |  |  |

| Powder Coat         | Core<br>White (satin), Black (satin), Charcoal (satin), Palladium Silver (satin), Matt<br>Black (matt), Pearl White (gloss)                                                             |  |  |  |  |
|---------------------|-----------------------------------------------------------------------------------------------------------------------------------------------------------------------------------------|--|--|--|--|
|                     | Solid<br>Coffee (satin), Cove (satin), Monument (matt), Medium Bronze Kinetic<br>(flat)                                                                                                 |  |  |  |  |
|                     | Textured<br>Core Ten (textured metallic), Asteroid (textured metallic), Bass (textured<br>metallic), Textura Black (textured), Textura Monument (textured), Textura<br>White (textured) |  |  |  |  |
|                     | Signature<br>Deep Ocean (satin), Wedgewood (satin), Mangrove (satin), Territory Red<br>(matt), Claypot (satin), Paperbark (satin)                                                       |  |  |  |  |
|                     | Bold<br>Bondi Blue (gloss), Leaf (satin), Sensation (gloss), Lobster (satin),<br>Moonlight (satin)                                                                                      |  |  |  |  |
| Dimensions          | Table base diameter: 193mm                                                                                                                                                              |  |  |  |  |
|                     | Table height: 500mm, 695mm and 1020mm (+ top thickness)                                                                                                                                 |  |  |  |  |
|                     | Table top size: for stability in commercial projects, it is recommended that a dining table base is two-thirds the proportions of the table top.                                        |  |  |  |  |
| Frame               | Table top: supply your own or select from our extensive range of finishes.                                                                                                              |  |  |  |  |
|                     | Top plate: 280mm SQ pressed steel                                                                                                                                                       |  |  |  |  |
|                     | Table post: 50mm DIA column, powder-coated or satin polished                                                                                                                            |  |  |  |  |
|                     | Table base: Steel base plate covered by a spun cover, powder-coated or satin polished.                                                                                                  |  |  |  |  |
| Made In             | Australia                                                                                                                                                                               |  |  |  |  |
| Lead Time           | 3-4 weeks                                                                                                                                                                               |  |  |  |  |
| Assembly & Delivery | Shipped fully assembled on pallets.                                                                                                                                                     |  |  |  |  |
| Fixing Detail       | Surface fixed by others. Anchors not included.                                                                                                                                          |  |  |  |  |