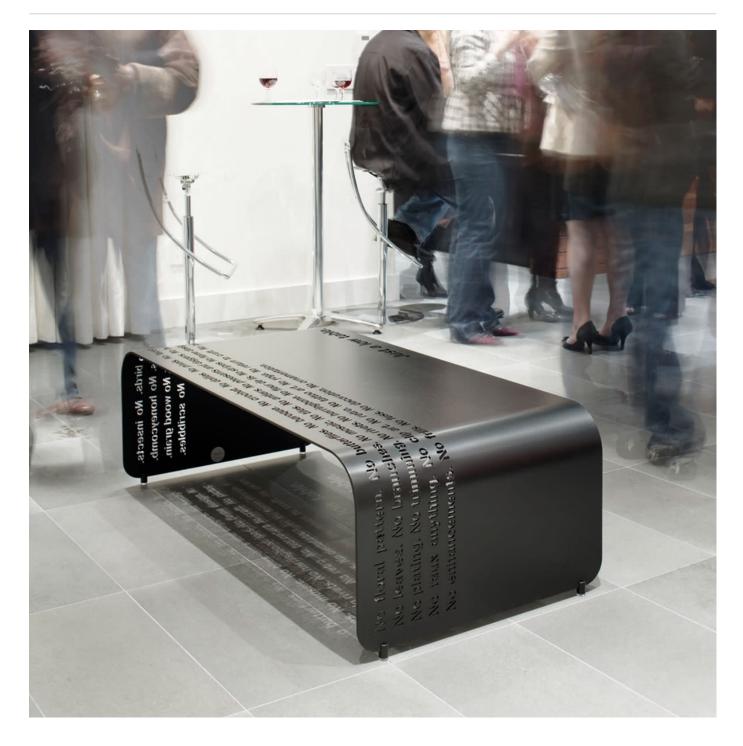

Tables » Low Tables

Collections: Botanist

Designed By: Karim Rashid, Yves Behar & Dario Antonioni

Applications: Outdoor, Indoor

Tables » Low Tables

bottongardiner.com.au 1300 762 701 | info@bottongardiner.com.au

Tables » Low Tables

Contemporary, minimalist coffee table design, featuring 13 design options. Highly durable, slim aluminium profile available in 27 powder-coat colours.

| Combining a minimalist, slim-line aluminium profile with an industrial-<br>grade powder-coat finish, the Botanist coffee table cleverly conceals the<br>true strength and durability of each piece for indoors or out. Designed by<br>world-renowned creatives, including Karim Rashid (Orikami), Yves Behar<br>(Pixel Burst) and Dario Antonioni (Flow), the Botanist coffee table is<br>available in an array of cut-out designs and powder-coat colours to suit<br>your project requirements.                                                                                                                                     |
|--------------------------------------------------------------------------------------------------------------------------------------------------------------------------------------------------------------------------------------------------------------------------------------------------------------------------------------------------------------------------------------------------------------------------------------------------------------------------------------------------------------------------------------------------------------------------------------------------------------------------------------|
| Select your design<br>Select your powder-coat colour<br>Select your fixing type                                                                                                                                                                                                                                                                                                                                                                                                                                                                                                                                                      |
| Recycled Materials<br>We locally source our aluminium and steel. It means we know it uses<br>recycled content and is 100% recyclable.<br>Low Pollutants<br>Our powder-coating process doesn't emit Volatile Organic Compounds<br>(VOCs) and has Environmental Product Declarations (EPDs).                                                                                                                                                                                                                                                                                                                                           |
| Body<br>6mm thick, powder-coated aluminium<br>Powder-Coat<br>Standard or custom specified colour. Textured or matt coloured finishes<br>are recommended for this product. Gloss and satin finishes should be<br>avoided.<br>Designs<br>Plain design:<br>Flow by Dario Antonioni<br>Laser cut-out designs:<br>Epigram by Milton Glaser<br>Flora by Brandon Lynne<br>Lines by Massimo & Leila Vignelli<br>Orikami by Karim Rashid<br>Pixel Burst by Yves Behar<br>Unlock the Cure by Khahi Lee<br>Albero by Joseph Ricchio<br>Flight by Margo Chase<br>No Ornamentation by Claude Zellweger<br>Leaf, Twig, Pebble by Botton + Gardiner |
|                                                                                                                                                                                                                                                                                                                                                                                                                                                                                                                                                                                                                                      |