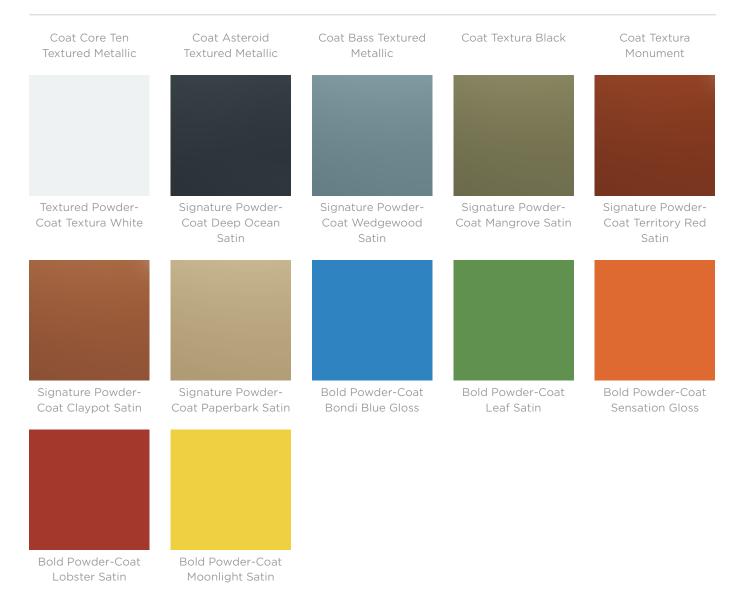

Tables » Low Tables

| Powder Coat         | Core<br>White (satin), Black (satin), Charcoal (satin), Palladium Silver (satin), Matt<br>Black (matt), Pearl White (gloss)                                                             |  |  |  |  |
|---------------------|-----------------------------------------------------------------------------------------------------------------------------------------------------------------------------------------|--|--|--|--|
|                     | Solid<br>Coffee (satin), Cove (satin), Monument (matt), Medium Bronze Kinetic<br>(flat)                                                                                                 |  |  |  |  |
|                     | Textured<br>Core Ten (textured metallic), Asteroid (textured metallic), Bass (textured<br>metallic), Textura Black (textured), Textura Monument (textured), Textura<br>White (textured) |  |  |  |  |
|                     | Signature<br>Deep Ocean (satin), Wedgewood (satin), Mangrove (satin), Territory Red<br>(matt), Claypot (satin), Paperbark (satin)                                                       |  |  |  |  |
|                     | Bold<br>Bondi Blue (gloss), Leaf (satin), Sensation (gloss), Lobster (satin),<br>Moonlight (satin)                                                                                      |  |  |  |  |
| Dimensions          | 1250mmW x 625mmD x 400mmH                                                                                                                                                               |  |  |  |  |
| Frame               | Powder-coated aluminium                                                                                                                                                                 |  |  |  |  |
| Made In             | Australia                                                                                                                                                                               |  |  |  |  |
| Lead Time           | 4-6 weeks                                                                                                                                                                               |  |  |  |  |
| Assembly & Delivery | Shipped fully assembled on pallets.                                                                                                                                                     |  |  |  |  |
| Fixing Detail       | Loose or surface fixed by others - fixing kit available for concealed surface fixing or serviceable tabs. Anchors by others.                                                            |  |  |  |  |
| Care Instructions   | Powder-Coat<br>Carefully remove any loose surface deposits with a wet sponge or soft<br>bristled brush.                                                                                 |  |  |  |  |
|                     | Use a soft (non-abrasive) cloth or brush and a diluted solution of mild detergent and warm water.                                                                                       |  |  |  |  |
|                     | Ensure surfaces are thoroughly rinsed with clean fresh water after cleaning to remove all residues.                                                                                     |  |  |  |  |
|                     | Never use thinners, abrasive cleaning agents, alcohol-based, acid or alkali cleaning agents.                                                                                            |  |  |  |  |

#### Colour & Finish Options

|                                       |                                          | A CONTRACTOR                       |                                            |                                                    |
|---------------------------------------|------------------------------------------|------------------------------------|--------------------------------------------|----------------------------------------------------|
| Botanist Coffee Table<br>Flow         | Botanist Coffee Table<br>Epigram         | Botanist Coffee Table<br>Flora     | Botanist Coffee Table<br>Lines             | Botanist Coffee Table<br>Orikami                   |
|                                       |                                          |                                    | PAR -                                      |                                                    |
| Botanist Coffee Table<br>Pixel Burst  | Botanist Coffee Table<br>Unlock The Cure | Botanist Coffee Table<br>Albero    | Botanist Coffee Table<br>Flight            | Botanist Coffee Table<br>No Ornamentation          |
|                                       |                                          |                                    |                                            |                                                    |
| Core Powder-Coat<br>White Satin       | Core Powder-Coat<br>Black Satin          | Core Powder-Coat<br>Charcoal Satin | Core Powder-Coat<br>Palladium Silver Satin | Core Powder-Coat<br>Matt Black Matt                |
| Core Powder-Coat<br>Pearl White Gloss | Solid Powder-Coat<br>Coffee Satin        | Solid Powder-Coat<br>Cove Satin    | Solid Powder-Coat<br>Monument Matt         | Solid Powder-Coat<br>Medium Bronze<br>Kinetic Flat |
| Textured Powder-                      | Textured Powder-                         | Textured Powder-                   | Textured Powder-                           | Textured Powder-                                   |
| Textured Powder-                      | Textured Powder-                         | Textured Powder-                   | Textured Powder-                           | Textured Powder-                                   |