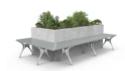

**Accessories** » Planters

Applications: Outdoor

**Accessories** » Planters

**Accessories** » Planters

How to Specify

Rectangular glass-fibre reinforced concrete planter with a smooth moulded finish for outdoor commercial projects. 1 size. 4 neutral tones.

| Description | Featuring a contemporary design, the GRC rectangle planter is ideal for outdoor commercial projects where a touch of greenery is needed for visual appeal. Made from glass-fibre reinforced concrete with a smooth moulded finish, the planter is both hard-wearing and elegant. Available in 1 size and 4 neutral tones. |
|-------------|---------------------------------------------------------------------------------------------------------------------------------------------------------------------------------------------------------------------------------------------------------------------------------------------------------------------------|
|             |                                                                                                                                                                                                                                                                                                                           |

Sandstone has been retired as a standard option but can still be ordered upon request.

Waterproofing Clear acrylic-based waterproofing included

Feet 10mm feet as standard

Select your colour

|                     | 10mm feet as standard                                                                                                                 |
|---------------------|---------------------------------------------------------------------------------------------------------------------------------------|
| Dimensions          | 2000mmW x 900mmD x 600mmH                                                                                                             |
| Frame               | Glass-fibre reinforced concrete                                                                                                       |
| Weight              | 240kg                                                                                                                                 |
| Made In             | Australia                                                                                                                             |
| Lead Time           | 6-8 weeks                                                                                                                             |
| Assembly & Delivery | Shipped fully assembled on pallets - forklift or lifting equipment required on receipt of delivery.  Disposal of packaging by others. |
| Fixing Detail       | Freestanding                                                                                                                          |