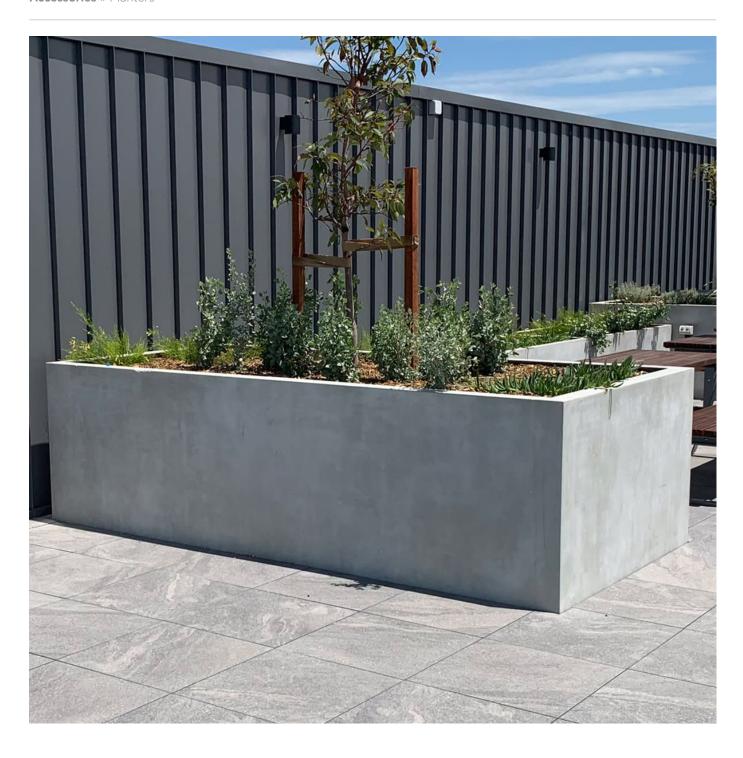

**Accessories** » Planters

Applications: Outdoor

**Accessories** » Planters

**Accessories** » Planters

How to Specify

Rectangular glass-fibre reinforced concrete planter with a smooth moulded finish for outdoor commercial projects. 1 size. 4 neutral tones.

| Description | Featuring a contemporary design, the GRC rectangle planter is ideal for outdoor commercial projects where a touch of greenery is needed for visual appeal. Made from glass-fibre reinforced concrete with a smooth moulded finish, the planter is both hard-wearing and elegant. Available in 1 size and 4 neutral tones. |
|-------------|---------------------------------------------------------------------------------------------------------------------------------------------------------------------------------------------------------------------------------------------------------------------------------------------------------------------------|
|             |                                                                                                                                                                                                                                                                                                                           |

| Finishes | Body<br>Smooth glass-fibre reinforced concrete        |
|----------|-------------------------------------------------------|
|          | Colours<br>Charcoal, Concrete Grey, White, Kalgoorlie |

Sandstone has been retired as a standard option but can still be ordered upon request.

Waterproofing Clear acrylic-based waterproofing included

Feet 10mm feet as standard

Select your colour

|                     | 10mm feet as standard                                                                                                                 |
|---------------------|---------------------------------------------------------------------------------------------------------------------------------------|
| Dimensions          | 2000mmW x 900mmD x 600mmH                                                                                                             |
| Frame               | Glass-fibre reinforced concrete                                                                                                       |
| Weight              | 240kg                                                                                                                                 |
| Made In             | Australia                                                                                                                             |
| Lead Time           | 6-8 weeks                                                                                                                             |
| Assembly & Delivery | Shipped fully assembled on pallets - forklift or lifting equipment required on receipt of delivery.  Disposal of packaging by others. |
| Fixing Detail       | Freestanding                                                                                                                          |