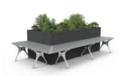

**Accessories** » Planters

Applications: Outdoor

**Accessories** » Planters

**Accessories** » Planters

How to Specify

Rectangular glass-fibre reinforced concrete planter with a smooth moulded finish for outdoor commercial projects. 1 size. 4 neutral tones.

| Description | Featuring a contemporary design, the GRC rectangle planter is ideal for outdoor commercial projects where a touch of greenery is needed for visual appeal. Made from glass-fibre reinforced concrete with a smooth moulded finish, the planter is both hard-wearing and elegant. Available in 1 size and 4 neutral tones. |
|-------------|---------------------------------------------------------------------------------------------------------------------------------------------------------------------------------------------------------------------------------------------------------------------------------------------------------------------------|
|             |                                                                                                                                                                                                                                                                                                                           |

Sandstone has been retired as a standard option but can still be ordered upon request.

Waterproofing Clear acrylic-based waterproofing included

Feet 10mm feet as standard

Select your colour

|                     | 10mm feet as standard                                                                                                                 |
|---------------------|---------------------------------------------------------------------------------------------------------------------------------------|
| Dimensions          | 2000mmW x 900mmD x 600mmH                                                                                                             |
| Frame               | Glass-fibre reinforced concrete                                                                                                       |
| Weight              | 240kg                                                                                                                                 |
| Made In             | Australia                                                                                                                             |
| Lead Time           | 6-8 weeks                                                                                                                             |
| Assembly & Delivery | Shipped fully assembled on pallets - forklift or lifting equipment required on receipt of delivery.  Disposal of packaging by others. |
| Fixing Detail       | Freestanding                                                                                                                          |