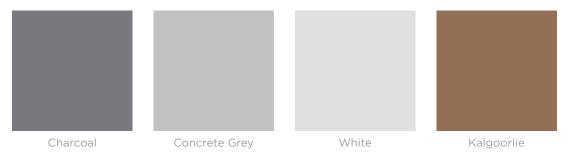

| Finishes | Body<br>Smooth glass-fibre reinforced concrete        |
|----------|-------------------------------------------------------|
|          | Colours<br>Charcoal, Concrete Grey, White, Kalgoorlie |

### Colour & Finish Options