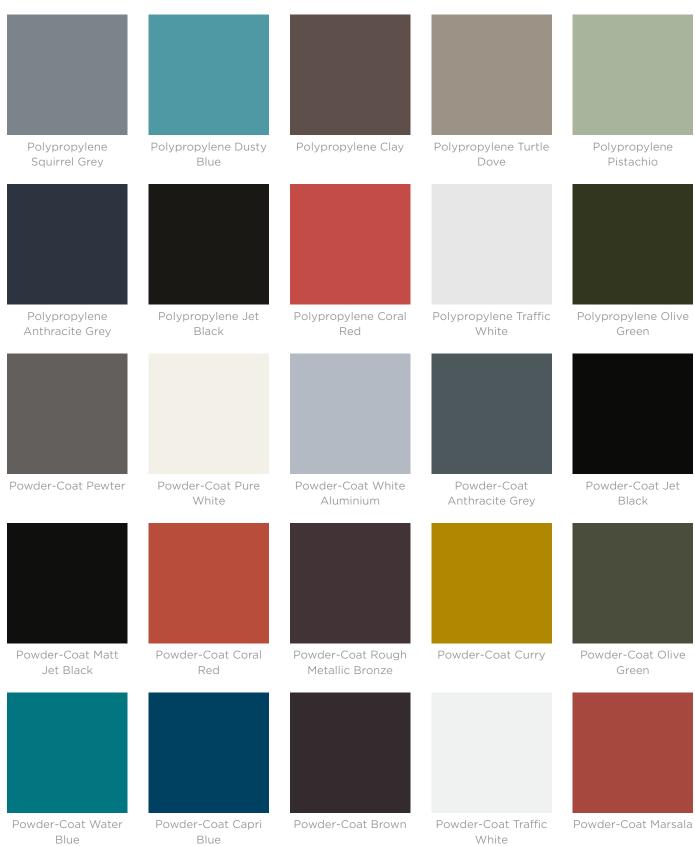

| Combining modern features with technological innovation, the Umberto 550 chair, designed by Francesco Geraci for et al., features a textured seat shell on a steel frame. Finishes include a quilted-look polypropylene seat shell in 10 colours and a 4-leg frame in 15 powder-coat colours or a chrome finish. Suitable for indoor or outdoor use, depending on the finishes selected, the Umberto 550 chair is ideal for hospitality, food courts, universities, retail, workspaces and restaurant projects.                       |
|---------------------------------------------------------------------------------------------------------------------------------------------------------------------------------------------------------------------------------------------------------------------------------------------------------------------------------------------------------------------------------------------------------------------------------------------------------------------------------------------------------------------------------------|
| Select your shell colour<br>Select your frame finish                                                                                                                                                                                                                                                                                                                                                                                                                                                                                  |
| Seat shell in olive green is made of 100% recycled polypropylene from ndustrial waste.                                                                                                                                                                                                                                                                                                                                                                                                                                                |
| Seat Shell Quilted-look polypropylene seat shell with matt front and gloss back Finish in 10 colours: Squirrel Grey, Dusty Blue, Clay, Turtle Dove, Pistachio, Anthracite Grey, Jet Black, Coral Red, Traffic White, Olive Green  Steel Frame Powder-coat finish in 15 colours for indoor or outdoor use: Pewter, White, White Aluminium, Anthracite Grey, Jet Black, Matt Jet Black, Coral Red, Rough Metallic Bronze, Curry, Olive Green, Water Blue, Capri Blue, Brown, Traffic White, Marsala  Chrome finish for indoor use only. |
| Pewter, White, White Aluminium, Anthracite Grey, Jet Black, Matt Jet<br>Black, Coral Red, Rough Metallic Bronze, Curry, Olive Green, Water Blue,<br>Capri Blue, Brown, Traffic White, Marsala                                                                                                                                                                                                                                                                                                                                         |
| 470mmW x 530mmD x 790mmH<br>Seat height: 460mmH                                                                                                                                                                                                                                                                                                                                                                                                                                                                                       |
| 10kg per UNI/EN 16139:2013                                                                                                                                                                                                                                                                                                                                                                                                                                                                                                            |
| Powder-coated steel or chrome finish                                                                                                                                                                                                                                                                                                                                                                                                                                                                                                  |
| 4.6kg                                                                                                                                                                                                                                                                                                                                                                                                                                                                                                                                 |
| Europe                                                                                                                                                                                                                                                                                                                                                                                                                                                                                                                                |
|                                                                                                                                                                                                                                                                                                                                                                                                                                                                                                                                       |

#### Colour & Finish Options

**Seating** » Dining Chairs

Chrome Finish