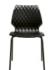

**Seating** » Dining Chairs

Collections: Umberto

Designed By: Francesco Geraci for et al.

Applications: Indoor, Outdoor

**Seating** » Dining Chairs

**Seating** » Dining Chairs

Modern chair with quilted-look polypropylene seat shell in 10 colours. 4-leg steel frame available in 15 powder-coat colours and a chrome finish.

| Combining modern features with technological innovation, the Umberto 550 chair, designed by Francesco Geraci for et al., features a textured seat shell on a steel frame. Finishes include a quilted-look polypropylene seat shell in 10 colours and a 4-leg frame in 15 powder-coat colours or a chrome finish. Suitable for indoor or outdoor use, depending on the finishes selected, the Umberto 550 chair is ideal for hospitality, food courts, universities, retail, workspaces and restaurant projects.                       |
|---------------------------------------------------------------------------------------------------------------------------------------------------------------------------------------------------------------------------------------------------------------------------------------------------------------------------------------------------------------------------------------------------------------------------------------------------------------------------------------------------------------------------------------|
| Select your shell colour<br>Select your frame finish                                                                                                                                                                                                                                                                                                                                                                                                                                                                                  |
| Seat shell in olive green is made of 100% recycled polypropylene from ndustrial waste.                                                                                                                                                                                                                                                                                                                                                                                                                                                |
| Seat Shell Quilted-look polypropylene seat shell with matt front and gloss back Finish in 10 colours: Squirrel Grey, Dusty Blue, Clay, Turtle Dove, Pistachio, Anthracite Grey, Jet Black, Coral Red, Traffic White, Olive Green  Steel Frame Powder-coat finish in 15 colours for indoor or outdoor use: Pewter, White, White Aluminium, Anthracite Grey, Jet Black, Matt Jet Black, Coral Red, Rough Metallic Bronze, Curry, Olive Green, Water Blue, Capri Blue, Brown, Traffic White, Marsala  Chrome finish for indoor use only. |
| Pewter, White, White Aluminium, Anthracite Grey, Jet Black, Matt Jet<br>Black, Coral Red, Rough Metallic Bronze, Curry, Olive Green, Water Blue,<br>Capri Blue, Brown, Traffic White, Marsala                                                                                                                                                                                                                                                                                                                                         |
| 470mmW x 530mmD x 790mmH<br>Seat height: 460mmH                                                                                                                                                                                                                                                                                                                                                                                                                                                                                       |
| 10kg per UNI/EN 16139:2013                                                                                                                                                                                                                                                                                                                                                                                                                                                                                                            |
| Powder-coated steel or chrome finish                                                                                                                                                                                                                                                                                                                                                                                                                                                                                                  |
| 4.6kg                                                                                                                                                                                                                                                                                                                                                                                                                                                                                                                                 |
| Europe                                                                                                                                                                                                                                                                                                                                                                                                                                                                                                                                |
|                                                                                                                                                                                                                                                                                                                                                                                                                                                                                                                                       |