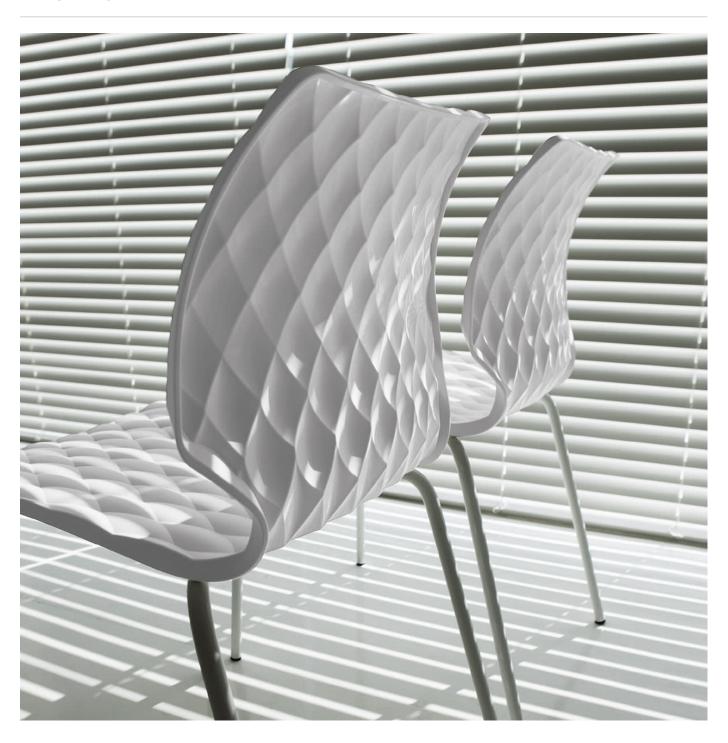

**Seating** » Dining Chairs

Collections: Umberto

Designed By: Francesco Geraci for et al.

Applications: Indoor, Outdoor

**Seating** » Dining Chairs

**Seating** » Dining Chairs

Modern chair with quilted-look polypropylene seat shell in 10 colours. 4-leg steel frame available in 15 powder-coat colours and a chrome finish.

| Combining modern features with technological innovation, the Umberto 550 chair, designed by Francesco Geraci for et al., features a textured seat shell on a steel frame. Finishes include a quilted-look polypropylene seat shell in 10 colours and a 4-leg frame in 15 powder-coat colours or a chrome finish. Suitable for indoor or outdoor use, depending on the finishes selected, the Umberto 550 chair is ideal for hospitality, food courts, universities, retail, workspaces and restaurant projects.                       |
|---------------------------------------------------------------------------------------------------------------------------------------------------------------------------------------------------------------------------------------------------------------------------------------------------------------------------------------------------------------------------------------------------------------------------------------------------------------------------------------------------------------------------------------|
| Select your shell colour<br>Select your frame finish                                                                                                                                                                                                                                                                                                                                                                                                                                                                                  |
| Seat shell in olive green is made of 100% recycled polypropylene from ndustrial waste.                                                                                                                                                                                                                                                                                                                                                                                                                                                |
| Seat Shell Quilted-look polypropylene seat shell with matt front and gloss back Finish in 10 colours: Squirrel Grey, Dusty Blue, Clay, Turtle Dove, Pistachio, Anthracite Grey, Jet Black, Coral Red, Traffic White, Olive Green  Steel Frame Powder-coat finish in 15 colours for indoor or outdoor use: Pewter, White, White Aluminium, Anthracite Grey, Jet Black, Matt Jet Black, Coral Red, Rough Metallic Bronze, Curry, Olive Green, Water Blue, Capri Blue, Brown, Traffic White, Marsala  Chrome finish for indoor use only. |
| Pewter, White, White Aluminium, Anthracite Grey, Jet Black, Matt Jet<br>Black, Coral Red, Rough Metallic Bronze, Curry, Olive Green, Water Blue,<br>Capri Blue, Brown, Traffic White, Marsala                                                                                                                                                                                                                                                                                                                                         |
| 470mmW x 530mmD x 790mmH<br>Seat height: 460mmH                                                                                                                                                                                                                                                                                                                                                                                                                                                                                       |
| 10kg per UNI/EN 16139:2013                                                                                                                                                                                                                                                                                                                                                                                                                                                                                                            |
| Powder-coated steel or chrome finish                                                                                                                                                                                                                                                                                                                                                                                                                                                                                                  |
| 4.6kg                                                                                                                                                                                                                                                                                                                                                                                                                                                                                                                                 |
| Europe                                                                                                                                                                                                                                                                                                                                                                                                                                                                                                                                |
|                                                                                                                                                                                                                                                                                                                                                                                                                                                                                                                                       |