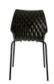

**Seating** » Dining Chairs

Collections: Umberto

Designed By: Francesco Geraci for et al.

Applications: Indoor, Outdoor

**Seating** » Dining Chairs

**Seating** » Dining Chairs

Modern chair with quilted-look polypropylene seat shell in 10 colours. 4-leg steel frame available in 15 powder-coat colours and a chrome finish.

| Combining modern features with technological innovation, the Umberto 550 chair, designed by Francesco Geraci for et al., features a textured seat shell on a steel frame. Finishes include a quilted-look polypropylene seat shell in 10 colours and a 4-leg frame in 15 powder-coat colours or a chrome finish. Suitable for indoor or outdoor use, depending on the finishes selected, the Umberto 550 chair is ideal for hospitality, food courts, universities, retail, workspaces and restaurant projects.                       |
|---------------------------------------------------------------------------------------------------------------------------------------------------------------------------------------------------------------------------------------------------------------------------------------------------------------------------------------------------------------------------------------------------------------------------------------------------------------------------------------------------------------------------------------|
| Select your shell colour<br>Select your frame finish                                                                                                                                                                                                                                                                                                                                                                                                                                                                                  |
| Seat shell in olive green is made of 100% recycled polypropylene from ndustrial waste.                                                                                                                                                                                                                                                                                                                                                                                                                                                |
| Seat Shell Quilted-look polypropylene seat shell with matt front and gloss back Finish in 10 colours: Squirrel Grey, Dusty Blue, Clay, Turtle Dove, Pistachio, Anthracite Grey, Jet Black, Coral Red, Traffic White, Olive Green  Steel Frame Powder-coat finish in 15 colours for indoor or outdoor use: Pewter, White, White Aluminium, Anthracite Grey, Jet Black, Matt Jet Black, Coral Red, Rough Metallic Bronze, Curry, Olive Green, Water Blue, Capri Blue, Brown, Traffic White, Marsala  Chrome finish for indoor use only. |
| Pewter, White, White Aluminium, Anthracite Grey, Jet Black, Matt Jet<br>Black, Coral Red, Rough Metallic Bronze, Curry, Olive Green, Water Blue,<br>Capri Blue, Brown, Traffic White, Marsala                                                                                                                                                                                                                                                                                                                                         |
| 470mmW x 530mmD x 790mmH<br>Seat height: 460mmH                                                                                                                                                                                                                                                                                                                                                                                                                                                                                       |
| 10kg per UNI/EN 16139:2013                                                                                                                                                                                                                                                                                                                                                                                                                                                                                                            |
| Powder-coated steel or chrome finish                                                                                                                                                                                                                                                                                                                                                                                                                                                                                                  |
| 4.6kg                                                                                                                                                                                                                                                                                                                                                                                                                                                                                                                                 |
| Europe                                                                                                                                                                                                                                                                                                                                                                                                                                                                                                                                |
|                                                                                                                                                                                                                                                                                                                                                                                                                                                                                                                                       |