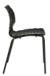

**Seating** » Dining Chairs

Collections: Umberto

Designed By: Francesco Geraci for et al.

Applications: Indoor, Outdoor

**Seating** » Dining Chairs

**Seating** » Dining Chairs

Modern chair with quilted-look polypropylene seat shell in 10 colours. 4-leg steel frame available in 15 powder-coat colours and a chrome finish.

| Combining modern features with technological innovation, the Umberto 550 chair, designed by Francesco Geraci for et al., features a textured seat shell on a steel frame. Finishes include a quilted-look polypropylene seat shell in 10 colours and a 4-leg frame in 15 powder-coat colours or a chrome finish. Suitable for indoor or outdoor use, depending on the finishes selected, the Umberto 550 chair is ideal for hospitality, food courts, universities, retail, workspaces and restaurant projects.                       |
|---------------------------------------------------------------------------------------------------------------------------------------------------------------------------------------------------------------------------------------------------------------------------------------------------------------------------------------------------------------------------------------------------------------------------------------------------------------------------------------------------------------------------------------|
| Select your shell colour<br>Select your frame finish                                                                                                                                                                                                                                                                                                                                                                                                                                                                                  |
| Seat shell in olive green is made of 100% recycled polypropylene from ndustrial waste.                                                                                                                                                                                                                                                                                                                                                                                                                                                |
| Seat Shell Quilted-look polypropylene seat shell with matt front and gloss back Finish in 10 colours: Squirrel Grey, Dusty Blue, Clay, Turtle Dove, Pistachio, Anthracite Grey, Jet Black, Coral Red, Traffic White, Olive Green  Steel Frame Powder-coat finish in 15 colours for indoor or outdoor use: Pewter, White, White Aluminium, Anthracite Grey, Jet Black, Matt Jet Black, Coral Red, Rough Metallic Bronze, Curry, Olive Green, Water Blue, Capri Blue, Brown, Traffic White, Marsala  Chrome finish for indoor use only. |
| Pewter, White, White Aluminium, Anthracite Grey, Jet Black, Matt Jet<br>Black, Coral Red, Rough Metallic Bronze, Curry, Olive Green, Water Blue,<br>Capri Blue, Brown, Traffic White, Marsala                                                                                                                                                                                                                                                                                                                                         |
| 470mmW x 530mmD x 790mmH<br>Seat height: 460mmH                                                                                                                                                                                                                                                                                                                                                                                                                                                                                       |
| 10kg per UNI/EN 16139:2013                                                                                                                                                                                                                                                                                                                                                                                                                                                                                                            |
| Powder-coated steel or chrome finish                                                                                                                                                                                                                                                                                                                                                                                                                                                                                                  |
| 4.6kg                                                                                                                                                                                                                                                                                                                                                                                                                                                                                                                                 |
| Europe                                                                                                                                                                                                                                                                                                                                                                                                                                                                                                                                |
|                                                                                                                                                                                                                                                                                                                                                                                                                                                                                                                                       |