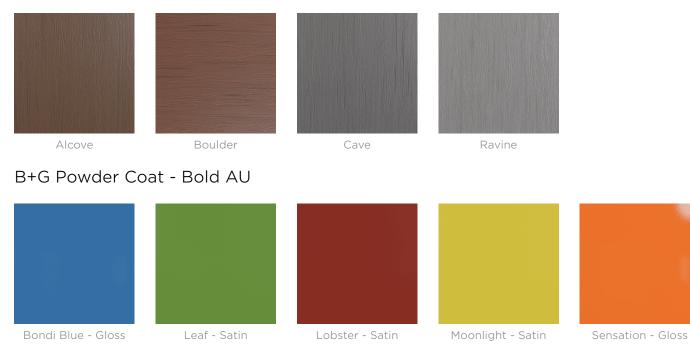

Tables » Low Tables

| Powder Coat         | Core<br>White (satin), Black (satin), Charcoal (satin), Palladium Silver (satin), Matt<br>Black (matt), Pearl White (gloss)                                                             |
|---------------------|-----------------------------------------------------------------------------------------------------------------------------------------------------------------------------------------|
|                     | Solid<br>Coffee (satin), Cove (satin), Monument (matt), Medium Bronze Kinetic<br>(flat)                                                                                                 |
|                     | Textured<br>Core Ten (textured metallic), Asteroid (textured metallic), Bass (textured<br>metallic), Textura Black (textured), Textura Monument (textured), Textura<br>White (textured) |
|                     | Signature<br>Deep Ocean (satin), Wedgewood (satin), Mangrove (satin), Territory Red<br>(matt), Claypot (satin), Paperbark (satin)                                                       |
|                     | Bold<br>Bondi Blue (gloss), Leaf (satin), Sensation (gloss), Lobster (satin),<br>Moonlight (satin)                                                                                      |
| Dimensions          | Hardwood<br>1800mmL x 1463mmD x 455mmH                                                                                                                                                  |
|                     | Duraslat™ XG<br>1800mmL x 1455mmD x 444mmH                                                                                                                                              |
| Batten Type         | Hardwood                                                                                                                                                                                |
|                     | Duraslat™ XG                                                                                                                                                                            |
| Frame               | Cast aluminium in powder-coat or satin finish                                                                                                                                           |
| Made In             | Australia                                                                                                                                                                               |
| Lead Time           | 6-8 weeks                                                                                                                                                                               |
| Assembly & Delivery | Shipped fully assembled on pallets.                                                                                                                                                     |
| Fixing Detail       | Fixed only. Surface fixed by others. Anchors not included.                                                                                                                              |