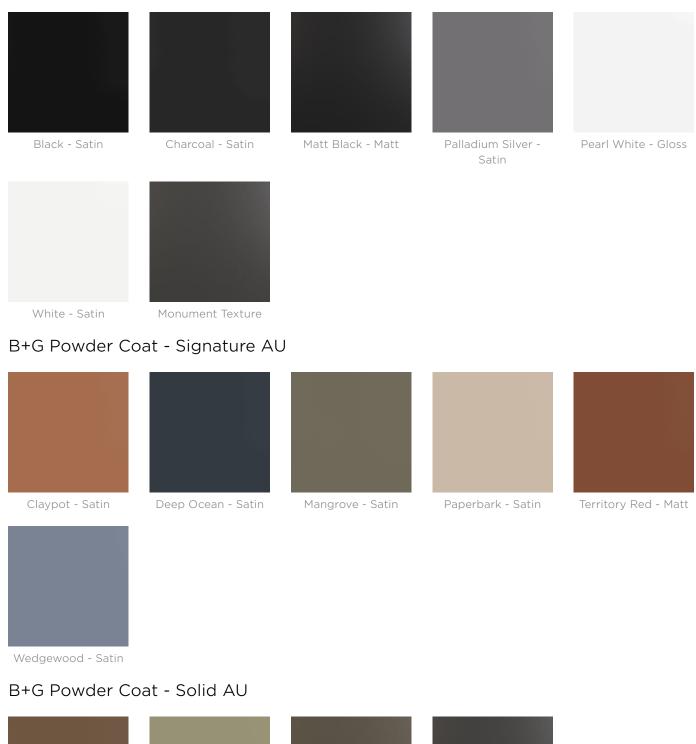

Tables » Low Tables

| Powder Coat         | Core<br>White (satin), Black (satin), Charcoal (satin), Palladium Silver (satin), Matt<br>Black (matt), Pearl White (gloss)                                                             |
|---------------------|-----------------------------------------------------------------------------------------------------------------------------------------------------------------------------------------|
|                     | Solid<br>Coffee (satin), Cove (satin), Monument (matt), Medium Bronze Kinetic<br>(flat)                                                                                                 |
|                     | Textured<br>Core Ten (textured metallic), Asteroid (textured metallic), Bass (textured<br>metallic), Textura Black (textured), Textura Monument (textured), Textura<br>White (textured) |
|                     | Signature<br>Deep Ocean (satin), Wedgewood (satin), Mangrove (satin), Territory Red<br>(matt), Claypot (satin), Paperbark (satin)                                                       |
|                     | Bold<br>Bondi Blue (gloss), Leaf (satin), Sensation (gloss), Lobster (satin),<br>Moonlight (satin)                                                                                      |
| Dimensions          | Hardwood<br>1800mmL x 1463mmD x 455mmH                                                                                                                                                  |
|                     | Duraslat™ XG<br>1800mmL x 1455mmD x 444mmH                                                                                                                                              |
| Batten Type         | Hardwood                                                                                                                                                                                |
|                     | Duraslat™ XG                                                                                                                                                                            |
| Frame               | Cast aluminium in powder-coat or satin finish                                                                                                                                           |
| Made In             | Australia                                                                                                                                                                               |
| Lead Time           | 6-8 weeks                                                                                                                                                                               |
| Assembly & Delivery | Shipped fully assembled on pallets.                                                                                                                                                     |
| Fixing Detail       | Fixed only. Surface fixed by others. Anchors not included.                                                                                                                              |

#### B+G Duraslat XG AU

B+G Powder Coat - Core AU

**bottongardiner.com.au** 1300 762 701 | info@bottongardiner.com.au

Tables » Low Tables

Cove - Satin

Medium Bronze Kinetic - Flat

Monument - Matt

Tables » Low Tables