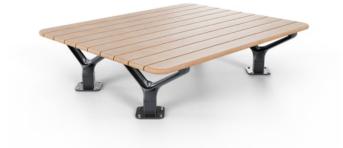

Tables » Low Tables

Collections: **Contour** Designed By: **Botton + Gardiner** 

Applications: Indoor, Outdoor

Tables » Low Tables

Tables » Low Tables

Contemporary platform bench with rounded details. Hardwood, Duraslat™ XG battens with cast aluminium frame in 27 powder-coat colours or satin finish.

| Description    | With unifying, considered design details, the Contour bench forms part<br>of the contemporary Contour range of commercial outdoor furniture to<br>suit diverse needs and environments. Featuring fluid forms that reference<br>soft, rounded, naturally occurring shapes, the Contour bench<br>complements the collection of seating and table settings that can be<br>arranged in multiple ways to create engaging public spaces. With finishes<br>that include hard-wearing Blackbutt or Duraslat <sup>™</sup> XG battens with a cast<br>aluminium frame in 27 powder-coat colours or a satin finish, Contour is<br>made to stand the test of time. |
|----------------|-------------------------------------------------------------------------------------------------------------------------------------------------------------------------------------------------------------------------------------------------------------------------------------------------------------------------------------------------------------------------------------------------------------------------------------------------------------------------------------------------------------------------------------------------------------------------------------------------------------------------------------------------------|
| How to Specify | Select your batten finish<br>Select your frame finish<br>Select your fixing type                                                                                                                                                                                                                                                                                                                                                                                                                                                                                                                                                                      |
| Sustainability | Certified Hardwood<br>All hardwood is sourced from sustainable forests certified by the<br>Program for the Endorsement of Forest Certification (PEFC), the world's<br>largest forestry certification system.                                                                                                                                                                                                                                                                                                                                                                                                                                          |
|                | Recycled Materials<br>We locally source our aluminium and steel. It means we know it uses<br>recycled content and is 100% recyclable.                                                                                                                                                                                                                                                                                                                                                                                                                                                                                                                 |
|                | Duraslat™ XG is made from 90% of recycled hardwood fibres and reclaimed plastic materials, which reduces demand for virgin materials.                                                                                                                                                                                                                                                                                                                                                                                                                                                                                                                 |
|                | Low Pollutants<br>Our powder-coating process doesn't emit Volatile Organic Compounds<br>(VOCs) and has Environmental Product Declarations (EPDs).                                                                                                                                                                                                                                                                                                                                                                                                                                                                                                     |

Tables » Low Tables

| Powder Coat         | Core<br>White (satin), Black (satin), Charcoal (satin), Palladium Silver (satin), Matt<br>Black (matt), Pearl White (gloss)                                                             |
|---------------------|-----------------------------------------------------------------------------------------------------------------------------------------------------------------------------------------|
|                     | Solid<br>Coffee (satin), Cove (satin), Monument (matt), Medium Bronze Kinetic<br>(flat)                                                                                                 |
|                     | Textured<br>Core Ten (textured metallic), Asteroid (textured metallic), Bass (textured<br>metallic), Textura Black (textured), Textura Monument (textured), Textura<br>White (textured) |
|                     | Signature<br>Deep Ocean (satin), Wedgewood (satin), Mangrove (satin), Territory Red<br>(matt), Claypot (satin), Paperbark (satin)                                                       |
|                     | Bold<br>Bondi Blue (gloss), Leaf (satin), Sensation (gloss), Lobster (satin),<br>Moonlight (satin)                                                                                      |
| Dimensions          | Hardwood<br>1800mmL x 1463mmD x 455mmH                                                                                                                                                  |
|                     | Duraslat™ XG<br>1800mmL x 1455mmD x 444mmH                                                                                                                                              |
| Batten Type         | Hardwood                                                                                                                                                                                |
|                     | Duraslat™ XG                                                                                                                                                                            |
| Frame               | Cast aluminium in powder-coat or satin finish                                                                                                                                           |
| Made In             | Australia                                                                                                                                                                               |
| Lead Time           | 6-8 weeks                                                                                                                                                                               |
| Assembly & Delivery | Shipped fully assembled on pallets.                                                                                                                                                     |
| Fixing Detail       | Fixed only. Surface fixed by others. Anchors not included.                                                                                                                              |