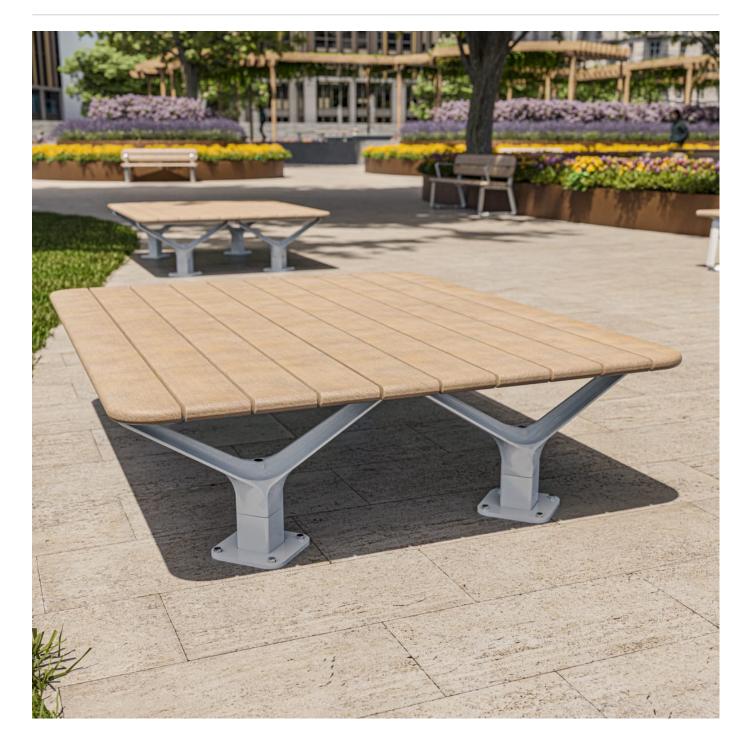

Tables » Low Tables

Collections: **Contour** Designed By: **Botton + Gardiner** 

Applications: Indoor, Outdoor

Tables » Low Tables

Tables » Low Tables

Contemporary platform bench with rounded details. Hardwood, Duraslat™ XG battens with cast aluminium frame in 27 powder-coat colours or satin finish.

| Description    | With unifying, considered design details, the Contour bench forms part<br>of the contemporary Contour range of commercial outdoor furniture to<br>suit diverse needs and environments. Featuring fluid forms that reference<br>soft, rounded, naturally occurring shapes, the Contour bench<br>complements the collection of seating and table settings that can be<br>arranged in multiple ways to create engaging public spaces. With finishes<br>that include hard-wearing Blackbutt or Duraslat <sup>™</sup> XG battens with a cast<br>aluminium frame in 27 powder-coat colours or a satin finish, Contour is<br>made to stand the test of time. |
|----------------|-------------------------------------------------------------------------------------------------------------------------------------------------------------------------------------------------------------------------------------------------------------------------------------------------------------------------------------------------------------------------------------------------------------------------------------------------------------------------------------------------------------------------------------------------------------------------------------------------------------------------------------------------------|
| How to Specify | Select your batten finish<br>Select your frame finish<br>Select your fixing type                                                                                                                                                                                                                                                                                                                                                                                                                                                                                                                                                                      |
| Sustainability | Certified Hardwood<br>All hardwood is sourced from sustainable forests certified by the<br>Program for the Endorsement of Forest Certification (PEFC), the world's<br>largest forestry certification system.                                                                                                                                                                                                                                                                                                                                                                                                                                          |
|                | Recycled Materials<br>We locally source our aluminium and steel. It means we know it uses<br>recycled content and is 100% recyclable.                                                                                                                                                                                                                                                                                                                                                                                                                                                                                                                 |
|                | Duraslat™ XG is made from 90% of recycled hardwood fibres and reclaimed plastic materials, which reduces demand for virgin materials.                                                                                                                                                                                                                                                                                                                                                                                                                                                                                                                 |
|                | Low Pollutants<br>Our powder-coating process doesn't emit Volatile Organic Compounds<br>(VOCs) and has Environmental Product Declarations (EPDs).                                                                                                                                                                                                                                                                                                                                                                                                                                                                                                     |