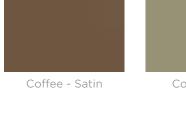

Tables » Low Tables

| Powder Coat         | Core<br>White (satin), Black (satin), Charcoal (satin), Palladium Silver (satin), Matt<br>Black (matt), Pearl White (gloss)                                                             |
|---------------------|-----------------------------------------------------------------------------------------------------------------------------------------------------------------------------------------|
|                     | Solid<br>Coffee (satin), Cove (satin), Monument (matt), Medium Bronze Kinetic<br>(flat)                                                                                                 |
|                     | Textured<br>Core Ten (textured metallic), Asteroid (textured metallic), Bass (textured<br>metallic), Textura Black (textured), Textura Monument (textured), Textura<br>White (textured) |
|                     | Signature<br>Deep Ocean (satin), Wedgewood (satin), Mangrove (satin), Territory Red<br>(matt), Claypot (satin), Paperbark (satin)                                                       |
|                     | Bold<br>Bondi Blue (gloss), Leaf (satin), Sensation (gloss), Lobster (satin),<br>Moonlight (satin)                                                                                      |
| Dimensions          | Hardwood<br>1800mmL x 1463mmD x 455mmH                                                                                                                                                  |
|                     | Duraslat™ XG<br>1800mmL x 1455mmD x 444mmH                                                                                                                                              |
| Batten Type         | Hardwood                                                                                                                                                                                |
|                     | Duraslat™ XG                                                                                                                                                                            |
| Frame               | Cast aluminium in powder-coat or satin finish                                                                                                                                           |
| Made In             | Australia                                                                                                                                                                               |
| Lead Time           | 6-8 weeks                                                                                                                                                                               |
| Assembly & Delivery | Shipped fully assembled on pallets.                                                                                                                                                     |
| Fixing Detail       | Fixed only. Surface fixed by others. Anchors not included.                                                                                                                              |