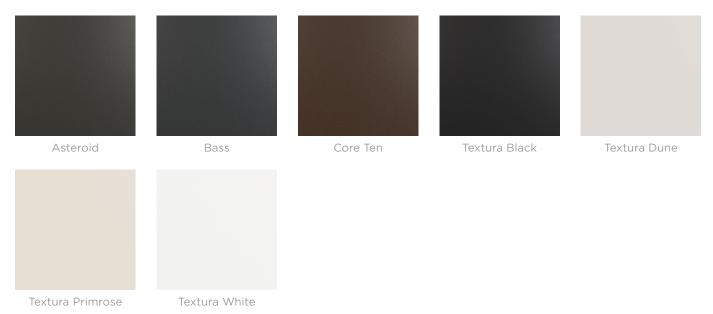

Tables » Low Tables

| Powder Coat         | Core<br>White (satin), Black (satin), Charcoal (satin), Palladium Silver (satin), Matt<br>Black (matt), Pearl White (gloss)                                                             |
|---------------------|-----------------------------------------------------------------------------------------------------------------------------------------------------------------------------------------|
|                     | Solid<br>Coffee (satin), Cove (satin), Monument (matt), Medium Bronze Kinetic<br>(flat)                                                                                                 |
|                     | Textured<br>Core Ten (textured metallic), Asteroid (textured metallic), Bass (textured<br>metallic), Textura Black (textured), Textura Monument (textured), Textura<br>White (textured) |
|                     | Signature<br>Deep Ocean (satin), Wedgewood (satin), Mangrove (satin), Territory Red<br>(matt), Claypot (satin), Paperbark (satin)                                                       |
|                     | Bold<br>Bondi Blue (gloss), Leaf (satin), Sensation (gloss), Lobster (satin),<br>Moonlight (satin)                                                                                      |
| Dimensions          | Hardwood<br>1800mmL x 1463mmD x 455mmH                                                                                                                                                  |
|                     | Duraslat™ XG<br>1800mmL x 1455mmD x 444mmH                                                                                                                                              |
| Batten Type         | Hardwood                                                                                                                                                                                |
|                     | Duraslat™ XG                                                                                                                                                                            |
| Frame               | Cast aluminium in powder-coat or satin finish                                                                                                                                           |
| Made In             | Australia                                                                                                                                                                               |
| Lead Time           | 6-8 weeks                                                                                                                                                                               |
| Assembly & Delivery | Shipped fully assembled on pallets.                                                                                                                                                     |
| Fixing Detail       | Fixed only. Surface fixed by others. Anchors not included.                                                                                                                              |

#### B+G Powder Coat - Textured AU