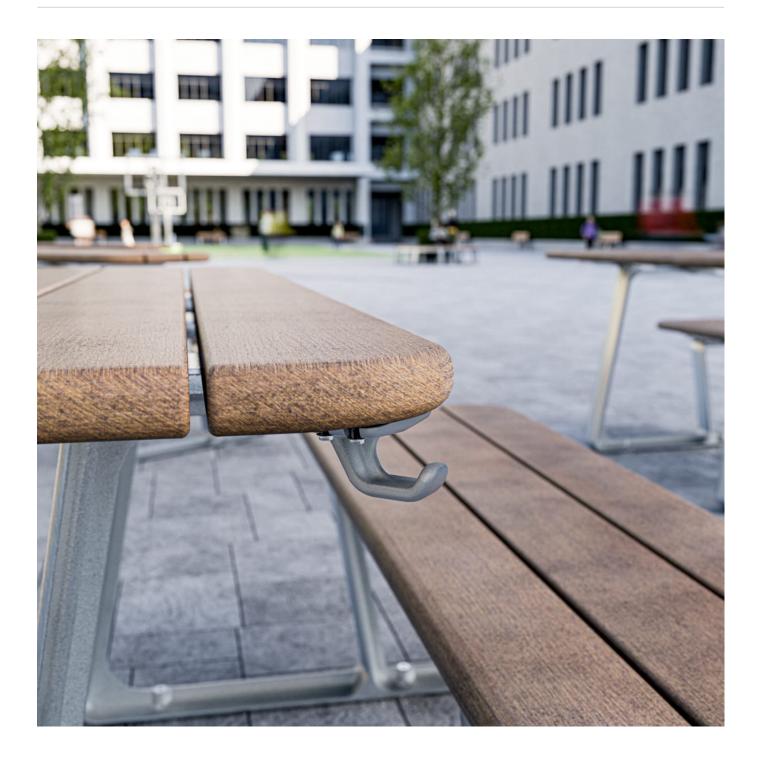

Contemporary bag hook with rounded details for convenient storage. Sturdy cast aluminium frame in 27 powder-coat colours or bead-blasted finish.

| Description    | With unifying, considered design details, the Contour bench forms part<br>of the contemporary Contour range of commercial outdoor furniture to<br>suit diverse needs and environments. Featuring fluid forms that reference<br>soft, rounded, naturally occurring shapes, the Contour bench<br>complements the collection of seating and table settings that can be<br>arranged in multiple ways to create engaging public spaces. With finishes<br>that include hard-wearing Blackbutt or Duraslat <sup>™</sup> XG battens with a cast<br>aluminium frame in 27 powder-coat colours or a satin finish, Contour is<br>made to stand the test of time. |
|----------------|-------------------------------------------------------------------------------------------------------------------------------------------------------------------------------------------------------------------------------------------------------------------------------------------------------------------------------------------------------------------------------------------------------------------------------------------------------------------------------------------------------------------------------------------------------------------------------------------------------------------------------------------------------|
| How to Specify | Select your finish                                                                                                                                                                                                                                                                                                                                                                                                                                                                                                                                                                                                                                    |
| Sustainability | Recycled Materials                                                                                                                                                                                                                                                                                                                                                                                                                                                                                                                                                                                                                                    |
|                | We locally source our aluminium. It means we know it uses recycled content and is 100% recyclable.                                                                                                                                                                                                                                                                                                                                                                                                                                                                                                                                                    |
|                | Low Pollutants                                                                                                                                                                                                                                                                                                                                                                                                                                                                                                                                                                                                                                        |
|                | Our powder-coating process doesn't emit Volatile Organic Compounds (VOCs) and has Environmental Product Declarations (EPDs).                                                                                                                                                                                                                                                                                                                                                                                                                                                                                                                          |
| Powder Coat    | Core<br>White (satin), Black (satin), Charcoal (satin), Palladium Silver (satin), Matt<br>Black (matt), Pearl White (gloss)                                                                                                                                                                                                                                                                                                                                                                                                                                                                                                                           |
|                | Solid<br>Coffee (satin), Cove (satin), Monument (matt), Medium Bronze Kinetic<br>(flat)                                                                                                                                                                                                                                                                                                                                                                                                                                                                                                                                                               |
|                | Textured<br>Core Ten (textured metallic), Asteroid (textured metallic), Bass (textured<br>metallic), Textura Black (textured), Textura Monument (textured), Textura<br>White (textured)                                                                                                                                                                                                                                                                                                                                                                                                                                                               |
|                | Signature<br>Deep Ocean (satin), Wedgewood (satin), Mangrove (satin), Territory Red<br>(matt), Claypot (satin), Paperbark (satin)                                                                                                                                                                                                                                                                                                                                                                                                                                                                                                                     |
|                | Bold<br>Bondi Blue (gloss), Leaf (satin), Sensation (gloss), Lobster (satin),<br>Moonlight (satin)                                                                                                                                                                                                                                                                                                                                                                                                                                                                                                                                                    |
| Dimensions     | 70mmW x 70mmD x 45mmH                                                                                                                                                                                                                                                                                                                                                                                                                                                                                                                                                                                                                                 |
| Frame          | Cast aluminium in powder-coat or satin finish                                                                                                                                                                                                                                                                                                                                                                                                                                                                                                                                                                                                         |

| Made In             | Australia                                                                                                                                                                         |
|---------------------|-----------------------------------------------------------------------------------------------------------------------------------------------------------------------------------|
| Lead Time           | 6-8 weeks                                                                                                                                                                         |
| Assembly & Delivery | Shipped fully assembled on pallets.                                                                                                                                               |
| Fixing Detail       | Fixed to underside of table.                                                                                                                                                      |
| Care Instructions   | <u>Powder-Coat</u><br>Carefully remove any loose surface deposits with a wet sponge or soft<br>bristled brush.                                                                    |
|                     | Use a soft (non-abrasive) cloth or brush and a diluted solution of mild detergent and warm water.                                                                                 |
|                     | Ensure surfaces are thoroughly rinsed with clean fresh water after cleaning to remove all residues.                                                                               |
|                     | Never use thinners, abrasive cleaning agents, alcohol-based, acid or alkali cleaning agents.                                                                                      |
|                     | <u>Stainless Steel</u><br>Wash the surface regularly using warm water containing soap or mild<br>detergents and rinse the surface with fresh water after cleaning.                |
|                     | When polishing the surface with a soft dry cloth to ensure all moisture is removed, follow the direction of the grain finish.                                                     |
|                     | Use a brush or soft damp cloth to remove loose deposits. Use a cream cleanser and soft cloth for difficult deposits.                                                              |
|                     | Use "Star Brite Rust Stain Remover" to remove tea staining and "Star<br>Brite Chrome & Stainless Steel Polish" to protect the surface after<br>cleaning.                          |
|                     | Never use cleaners containing harsh abrasives or high bleach contents.<br>Prolonged contact with chlorine-based cleaners will cause surface<br>pitting, which cannot be repaired. |
|                     | Never use abrasive materials such as scouring pads, steel wool or metallic scrapers.                                                                                              |
|                     | For stubborn stains or where "deep cleaning" is required, a mild abrasive cleaner or rust remover may be required.                                                                |
| Warranty            | 5-year warranty. View the <u>warranty</u> for more details.                                                                                                                       |