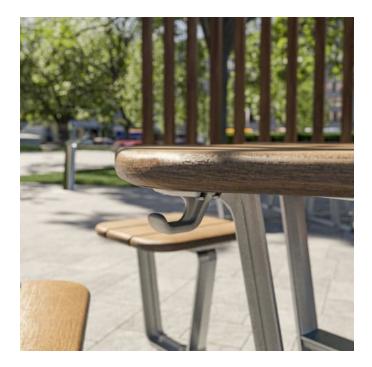

Contemporary bag hook with rounded details for convenient storage. Sturdy cast aluminium frame in 27 powder-coat colours or bead-blasted finish.

| Description    | With unifying, considered design details, the Contour bench forms part<br>of the contemporary Contour range of commercial outdoor furniture to<br>suit diverse needs and environments. Featuring fluid forms that reference<br>soft, rounded, naturally occurring shapes, the Contour bench<br>complements the collection of seating and table settings that can be<br>arranged in multiple ways to create engaging public spaces. With finishes<br>that include hard-wearing Blackbutt or Duraslat <sup>™</sup> XG battens with a cast<br>aluminium frame in 27 powder-coat colours or a satin finish, Contour is<br>made to stand the test of time. |
|----------------|-------------------------------------------------------------------------------------------------------------------------------------------------------------------------------------------------------------------------------------------------------------------------------------------------------------------------------------------------------------------------------------------------------------------------------------------------------------------------------------------------------------------------------------------------------------------------------------------------------------------------------------------------------|
| How to Specify | Select your finish                                                                                                                                                                                                                                                                                                                                                                                                                                                                                                                                                                                                                                    |
| Sustainability | Recycled Materials                                                                                                                                                                                                                                                                                                                                                                                                                                                                                                                                                                                                                                    |
|                | We locally source our aluminium. It means we know it uses recycled content and is 100% recyclable.                                                                                                                                                                                                                                                                                                                                                                                                                                                                                                                                                    |
|                | Low Pollutants                                                                                                                                                                                                                                                                                                                                                                                                                                                                                                                                                                                                                                        |
|                | Our powder-coating process doesn't emit Volatile Organic Compounds (VOCs) and has Environmental Product Declarations (EPDs).                                                                                                                                                                                                                                                                                                                                                                                                                                                                                                                          |
| Powder Coat    | Core<br>White (satin), Black (satin), Charcoal (satin), Palladium Silver (satin), Matt<br>Black (matt), Pearl White (gloss)                                                                                                                                                                                                                                                                                                                                                                                                                                                                                                                           |
|                | Solid<br>Coffee (satin), Cove (satin), Monument (matt), Medium Bronze Kinetic<br>(flat)                                                                                                                                                                                                                                                                                                                                                                                                                                                                                                                                                               |
|                | Textured<br>Core Ten (textured metallic), Asteroid (textured metallic), Bass (textured<br>metallic), Textura Black (textured), Textura Monument (textured), Textura<br>White (textured)                                                                                                                                                                                                                                                                                                                                                                                                                                                               |
|                | Signature<br>Deep Ocean (satin), Wedgewood (satin), Mangrove (satin), Territory Red<br>(matt), Claypot (satin), Paperbark (satin)                                                                                                                                                                                                                                                                                                                                                                                                                                                                                                                     |
|                | Bold<br>Bondi Blue (gloss), Leaf (satin), Sensation (gloss), Lobster (satin),<br>Moonlight (satin)                                                                                                                                                                                                                                                                                                                                                                                                                                                                                                                                                    |
| Dimensions     | 70mmW x 70mmD x 45mmH                                                                                                                                                                                                                                                                                                                                                                                                                                                                                                                                                                                                                                 |
| Frame          | Cast aluminium in powder-coat or satin finish                                                                                                                                                                                                                                                                                                                                                                                                                                                                                                                                                                                                         |

| Made In             | Australia                                                                                                                                                                         |
|---------------------|-----------------------------------------------------------------------------------------------------------------------------------------------------------------------------------|
| Lead Time           | 6-8 weeks                                                                                                                                                                         |
| Assembly & Delivery | Shipped fully assembled on pallets.                                                                                                                                               |
| Fixing Detail       | Fixed to underside of table.                                                                                                                                                      |
| Care Instructions   | <u>Powder-Coat</u><br>Carefully remove any loose surface deposits with a wet sponge or soft<br>bristled brush.                                                                    |
|                     | Use a soft (non-abrasive) cloth or brush and a diluted solution of mild detergent and warm water.                                                                                 |
|                     | Ensure surfaces are thoroughly rinsed with clean fresh water after cleaning to remove all residues.                                                                               |
|                     | Never use thinners, abrasive cleaning agents, alcohol-based, acid or alkali cleaning agents.                                                                                      |
|                     | <u>Stainless Steel</u><br>Wash the surface regularly using warm water containing soap or mild<br>detergents and rinse the surface with fresh water after cleaning.                |
|                     | When polishing the surface with a soft dry cloth to ensure all moisture is removed, follow the direction of the grain finish.                                                     |
|                     | Use a brush or soft damp cloth to remove loose deposits. Use a cream cleanser and soft cloth for difficult deposits.                                                              |
|                     | Use "Star Brite Rust Stain Remover" to remove tea staining and "Star<br>Brite Chrome & Stainless Steel Polish" to protect the surface after<br>cleaning.                          |
|                     | Never use cleaners containing harsh abrasives or high bleach contents.<br>Prolonged contact with chlorine-based cleaners will cause surface<br>pitting, which cannot be repaired. |
|                     | Never use abrasive materials such as scouring pads, steel wool or metallic scrapers.                                                                                              |
|                     | For stubborn stains or where "deep cleaning" is required, a mild abrasive cleaner or rust remover may be required.                                                                |
| Warranty            | 5-year warranty. View the <u>warranty</u> for more details.                                                                                                                       |