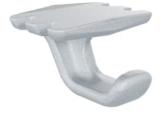

Contemporary bag hook with rounded details for convenient storage. Sturdy cast aluminium frame in 27 powder-coat colours or bead-blasted finish.

| Description    | With unifying, considered design details, the Contour bench forms part<br>of the contemporary Contour range of commercial outdoor furniture to<br>suit diverse needs and environments. Featuring fluid forms that reference<br>soft, rounded, naturally occurring shapes, the Contour bench<br>complements the collection of seating and table settings that can be<br>arranged in multiple ways to create engaging public spaces. With finishes<br>that include hard-wearing Blackbutt or Duraslat <sup>™</sup> XG battens with a cast<br>aluminium frame in 27 powder-coat colours or a satin finish, Contour is<br>made to stand the test of time. |
|----------------|-------------------------------------------------------------------------------------------------------------------------------------------------------------------------------------------------------------------------------------------------------------------------------------------------------------------------------------------------------------------------------------------------------------------------------------------------------------------------------------------------------------------------------------------------------------------------------------------------------------------------------------------------------|
| How to Specify | Select your finish                                                                                                                                                                                                                                                                                                                                                                                                                                                                                                                                                                                                                                    |
| Sustainability | Recycled Materials                                                                                                                                                                                                                                                                                                                                                                                                                                                                                                                                                                                                                                    |
|                | We locally source our aluminium. It means we know it uses recycled content and is 100% recyclable.                                                                                                                                                                                                                                                                                                                                                                                                                                                                                                                                                    |
|                | Low Pollutants                                                                                                                                                                                                                                                                                                                                                                                                                                                                                                                                                                                                                                        |
|                | Our powder-coating process doesn't emit Volatile Organic Compounds (VOCs) and has Environmental Product Declarations (EPDs).                                                                                                                                                                                                                                                                                                                                                                                                                                                                                                                          |
| Powder Coat    | Core<br>White (satin), Black (satin), Charcoal (satin), Palladium Silver (satin), Matt<br>Black (matt), Pearl White (gloss)                                                                                                                                                                                                                                                                                                                                                                                                                                                                                                                           |
|                | Solid<br>Coffee (satin), Cove (satin), Monument (matt), Medium Bronze Kinetic<br>(flat)                                                                                                                                                                                                                                                                                                                                                                                                                                                                                                                                                               |
|                | Textured<br>Core Ten (textured metallic), Asteroid (textured metallic), Bass (textured<br>metallic), Textura Black (textured), Textura Monument (textured), Textura<br>White (textured)                                                                                                                                                                                                                                                                                                                                                                                                                                                               |
|                | Signature<br>Deep Ocean (satin), Wedgewood (satin), Mangrove (satin), Territory Red<br>(matt), Claypot (satin), Paperbark (satin)                                                                                                                                                                                                                                                                                                                                                                                                                                                                                                                     |
|                | Bold<br>Bondi Blue (gloss), Leaf (satin), Sensation (gloss), Lobster (satin),<br>Moonlight (satin)                                                                                                                                                                                                                                                                                                                                                                                                                                                                                                                                                    |
| Dimensions     | 70mmW x 70mmD x 45mmH                                                                                                                                                                                                                                                                                                                                                                                                                                                                                                                                                                                                                                 |
| Frame          | Cast aluminium in powder-coat or satin finish                                                                                                                                                                                                                                                                                                                                                                                                                                                                                                                                                                                                         |