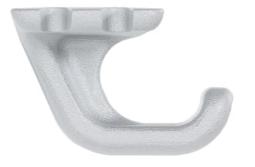

Contemporary bag hook with rounded details for convenient storage. Sturdy cast aluminium frame in 27 powder-coat colours or bead-blasted finish.

| Description    | With unifying, considered design details, the Contour bench forms part<br>of the contemporary Contour range of commercial outdoor furniture to<br>suit diverse needs and environments. Featuring fluid forms that reference<br>soft, rounded, naturally occurring shapes, the Contour bench<br>complements the collection of seating and table settings that can be<br>arranged in multiple ways to create engaging public spaces. With finishes<br>that include hard-wearing Blackbutt or Duraslat <sup>™</sup> XG battens with a cast<br>aluminium frame in 27 powder-coat colours or a satin finish, Contour is<br>made to stand the test of time. |
|----------------|-------------------------------------------------------------------------------------------------------------------------------------------------------------------------------------------------------------------------------------------------------------------------------------------------------------------------------------------------------------------------------------------------------------------------------------------------------------------------------------------------------------------------------------------------------------------------------------------------------------------------------------------------------|
| How to Specify | Select your finish                                                                                                                                                                                                                                                                                                                                                                                                                                                                                                                                                                                                                                    |
| Sustainability | Recycled Materials                                                                                                                                                                                                                                                                                                                                                                                                                                                                                                                                                                                                                                    |
|                | We locally source our aluminium. It means we know it uses recycled content and is 100% recyclable.                                                                                                                                                                                                                                                                                                                                                                                                                                                                                                                                                    |
|                | Low Pollutants                                                                                                                                                                                                                                                                                                                                                                                                                                                                                                                                                                                                                                        |
|                | Our powder-coating process doesn't emit Volatile Organic Compounds (VOCs) and has Environmental Product Declarations (EPDs).                                                                                                                                                                                                                                                                                                                                                                                                                                                                                                                          |
| Powder Coat    | Core<br>White (satin), Black (satin), Charcoal (satin), Palladium Silver (satin), Matt<br>Black (matt), Pearl White (gloss)                                                                                                                                                                                                                                                                                                                                                                                                                                                                                                                           |
|                | Solid<br>Coffee (satin), Cove (satin), Monument (matt), Medium Bronze Kinetic<br>(flat)                                                                                                                                                                                                                                                                                                                                                                                                                                                                                                                                                               |
|                | Textured<br>Core Ten (textured metallic), Asteroid (textured metallic), Bass (textured<br>metallic), Textura Black (textured), Textura Monument (textured), Textura<br>White (textured)                                                                                                                                                                                                                                                                                                                                                                                                                                                               |
|                | Signature<br>Deep Ocean (satin), Wedgewood (satin), Mangrove (satin), Territory Red<br>(matt), Claypot (satin), Paperbark (satin)                                                                                                                                                                                                                                                                                                                                                                                                                                                                                                                     |
|                | Bold<br>Bondi Blue (gloss), Leaf (satin), Sensation (gloss), Lobster (satin),<br>Moonlight (satin)                                                                                                                                                                                                                                                                                                                                                                                                                                                                                                                                                    |
| Dimensions     | 70mmW x 70mmD x 45mmH                                                                                                                                                                                                                                                                                                                                                                                                                                                                                                                                                                                                                                 |
| Frame          | Cast aluminium in powder-coat or satin finish                                                                                                                                                                                                                                                                                                                                                                                                                                                                                                                                                                                                         |