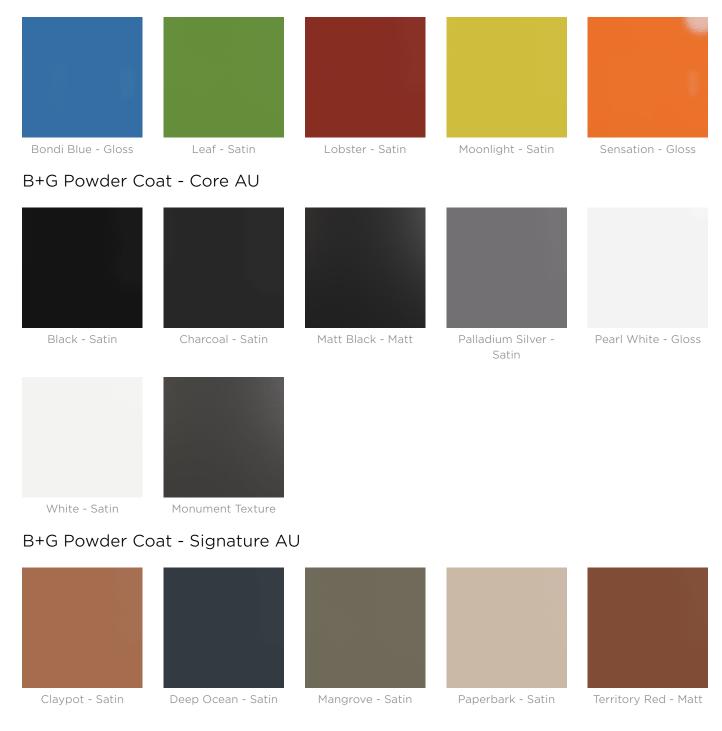

Contemporary bag hook with rounded details for convenient storage. Sturdy cast aluminium frame in 27 powder-coat colours or bead-blasted finish.

| Description    | With unifying, considered design details, the Contour bench forms part<br>of the contemporary Contour range of commercial outdoor furniture to<br>suit diverse needs and environments. Featuring fluid forms that reference<br>soft, rounded, naturally occurring shapes, the Contour bench<br>complements the collection of seating and table settings that can be<br>arranged in multiple ways to create engaging public spaces. With finishes<br>that include hard-wearing Blackbutt or Duraslat <sup>™</sup> XG battens with a cast<br>aluminium frame in 27 powder-coat colours or a satin finish, Contour is<br>made to stand the test of time. |
|----------------|-------------------------------------------------------------------------------------------------------------------------------------------------------------------------------------------------------------------------------------------------------------------------------------------------------------------------------------------------------------------------------------------------------------------------------------------------------------------------------------------------------------------------------------------------------------------------------------------------------------------------------------------------------|
| How to Specify | Select your finish                                                                                                                                                                                                                                                                                                                                                                                                                                                                                                                                                                                                                                    |
| Sustainability | Recycled Materials                                                                                                                                                                                                                                                                                                                                                                                                                                                                                                                                                                                                                                    |
|                | We locally source our aluminium. It means we know it uses recycled content and is 100% recyclable.                                                                                                                                                                                                                                                                                                                                                                                                                                                                                                                                                    |
|                | Low Pollutants                                                                                                                                                                                                                                                                                                                                                                                                                                                                                                                                                                                                                                        |
|                | Our powder-coating process doesn't emit Volatile Organic Compounds (VOCs) and has Environmental Product Declarations (EPDs).                                                                                                                                                                                                                                                                                                                                                                                                                                                                                                                          |
| Powder Coat    | Core<br>White (satin), Black (satin), Charcoal (satin), Palladium Silver (satin), Matt<br>Black (matt), Pearl White (gloss)                                                                                                                                                                                                                                                                                                                                                                                                                                                                                                                           |
|                | Solid<br>Coffee (satin), Cove (satin), Monument (matt), Medium Bronze Kinetic<br>(flat)                                                                                                                                                                                                                                                                                                                                                                                                                                                                                                                                                               |
|                | Textured<br>Core Ten (textured metallic), Asteroid (textured metallic), Bass (textured<br>metallic), Textura Black (textured), Textura Monument (textured), Textura<br>White (textured)                                                                                                                                                                                                                                                                                                                                                                                                                                                               |
|                | Signature<br>Deep Ocean (satin), Wedgewood (satin), Mangrove (satin), Territory Red<br>(matt), Claypot (satin), Paperbark (satin)                                                                                                                                                                                                                                                                                                                                                                                                                                                                                                                     |
|                | Bold<br>Bondi Blue (gloss), Leaf (satin), Sensation (gloss), Lobster (satin),<br>Moonlight (satin)                                                                                                                                                                                                                                                                                                                                                                                                                                                                                                                                                    |
| Dimensions     | 70mmW x 70mmD x 45mmH                                                                                                                                                                                                                                                                                                                                                                                                                                                                                                                                                                                                                                 |
| Frame          | Cast aluminium in powder-coat or satin finish                                                                                                                                                                                                                                                                                                                                                                                                                                                                                                                                                                                                         |

#### Colour & Finish Options

B+G Powder Coat - Bold AU

Wedgewood - Satin

#### B+G Powder Coat - Solid AU