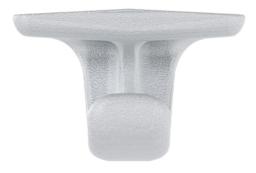

Contemporary bag hook with rounded details for convenient storage. Sturdy cast aluminium frame in 27 powder-coat colours or bead-blasted finish.

| Description    | With unifying, considered design details, the Contour bench forms part<br>of the contemporary Contour range of commercial outdoor furniture to<br>suit diverse needs and environments. Featuring fluid forms that reference<br>soft, rounded, naturally occurring shapes, the Contour bench<br>complements the collection of seating and table settings that can be<br>arranged in multiple ways to create engaging public spaces. With finishes<br>that include hard-wearing Blackbutt or Duraslat <sup>™</sup> XG battens with a cast<br>aluminium frame in 27 powder-coat colours or a satin finish, Contour is<br>made to stand the test of time. |
|----------------|-------------------------------------------------------------------------------------------------------------------------------------------------------------------------------------------------------------------------------------------------------------------------------------------------------------------------------------------------------------------------------------------------------------------------------------------------------------------------------------------------------------------------------------------------------------------------------------------------------------------------------------------------------|
| How to Specify | Select your finish                                                                                                                                                                                                                                                                                                                                                                                                                                                                                                                                                                                                                                    |
| Sustainability | Recycled Materials                                                                                                                                                                                                                                                                                                                                                                                                                                                                                                                                                                                                                                    |
|                | We locally source our aluminium. It means we know it uses recycled content and is 100% recyclable.                                                                                                                                                                                                                                                                                                                                                                                                                                                                                                                                                    |
|                | Low Pollutants                                                                                                                                                                                                                                                                                                                                                                                                                                                                                                                                                                                                                                        |
|                | Our powder-coating process doesn't emit Volatile Organic Compounds (VOCs) and has Environmental Product Declarations (EPDs).                                                                                                                                                                                                                                                                                                                                                                                                                                                                                                                          |
| Powder Coat    | Core<br>White (satin), Black (satin), Charcoal (satin), Palladium Silver (satin), Matt<br>Black (matt), Pearl White (gloss)                                                                                                                                                                                                                                                                                                                                                                                                                                                                                                                           |
|                | Solid<br>Coffee (satin), Cove (satin), Monument (matt), Medium Bronze Kinetic<br>(flat)                                                                                                                                                                                                                                                                                                                                                                                                                                                                                                                                                               |
|                | Textured<br>Core Ten (textured metallic), Asteroid (textured metallic), Bass (textured<br>metallic), Textura Black (textured), Textura Monument (textured), Textura<br>White (textured)                                                                                                                                                                                                                                                                                                                                                                                                                                                               |
|                | Signature<br>Deep Ocean (satin), Wedgewood (satin), Mangrove (satin), Territory Red<br>(matt), Claypot (satin), Paperbark (satin)                                                                                                                                                                                                                                                                                                                                                                                                                                                                                                                     |
|                | Bold<br>Bondi Blue (gloss), Leaf (satin), Sensation (gloss), Lobster (satin),<br>Moonlight (satin)                                                                                                                                                                                                                                                                                                                                                                                                                                                                                                                                                    |
| Dimensions     | 70mmW x 70mmD x 45mmH                                                                                                                                                                                                                                                                                                                                                                                                                                                                                                                                                                                                                                 |
| Frame          | Cast aluminium in powder-coat or satin finish                                                                                                                                                                                                                                                                                                                                                                                                                                                                                                                                                                                                         |