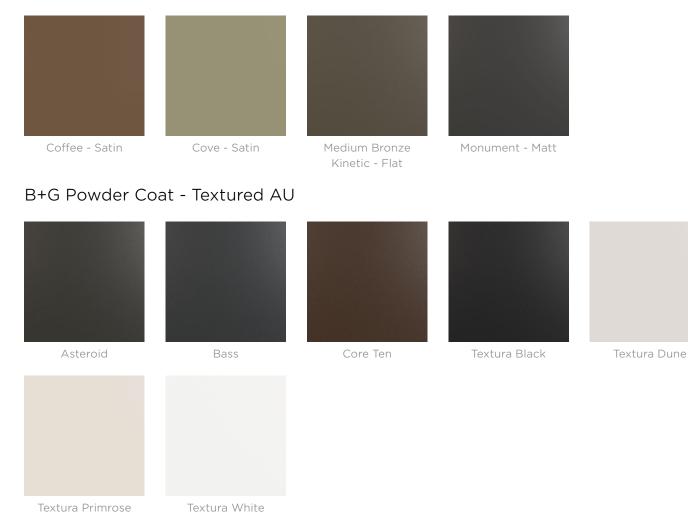

Contemporary bag hook with rounded details for convenient storage. Sturdy cast aluminium frame in 27 powder-coat colours or bead-blasted finish.

| Description    | With unifying, considered design details, the Contour bench forms part<br>of the contemporary Contour range of commercial outdoor furniture to<br>suit diverse needs and environments. Featuring fluid forms that reference<br>soft, rounded, naturally occurring shapes, the Contour bench<br>complements the collection of seating and table settings that can be<br>arranged in multiple ways to create engaging public spaces. With finishes<br>that include hard-wearing Blackbutt or Duraslat <sup>™</sup> XG battens with a cast<br>aluminium frame in 27 powder-coat colours or a satin finish, Contour is<br>made to stand the test of time. |
|----------------|-------------------------------------------------------------------------------------------------------------------------------------------------------------------------------------------------------------------------------------------------------------------------------------------------------------------------------------------------------------------------------------------------------------------------------------------------------------------------------------------------------------------------------------------------------------------------------------------------------------------------------------------------------|
| How to Specify | Select your finish                                                                                                                                                                                                                                                                                                                                                                                                                                                                                                                                                                                                                                    |
| Sustainability | Recycled Materials                                                                                                                                                                                                                                                                                                                                                                                                                                                                                                                                                                                                                                    |
|                | We locally source our aluminium. It means we know it uses recycled content and is 100% recyclable.                                                                                                                                                                                                                                                                                                                                                                                                                                                                                                                                                    |
|                | Low Pollutants                                                                                                                                                                                                                                                                                                                                                                                                                                                                                                                                                                                                                                        |
|                | Our powder-coating process doesn't emit Volatile Organic Compounds (VOCs) and has Environmental Product Declarations (EPDs).                                                                                                                                                                                                                                                                                                                                                                                                                                                                                                                          |
| Powder Coat    | Core<br>White (satin), Black (satin), Charcoal (satin), Palladium Silver (satin), Matt<br>Black (matt), Pearl White (gloss)                                                                                                                                                                                                                                                                                                                                                                                                                                                                                                                           |
|                | Solid<br>Coffee (satin), Cove (satin), Monument (matt), Medium Bronze Kinetic<br>(flat)                                                                                                                                                                                                                                                                                                                                                                                                                                                                                                                                                               |
|                | Textured<br>Core Ten (textured metallic), Asteroid (textured metallic), Bass (textured<br>metallic), Textura Black (textured), Textura Monument (textured), Textura<br>White (textured)                                                                                                                                                                                                                                                                                                                                                                                                                                                               |
|                | Signature<br>Deep Ocean (satin), Wedgewood (satin), Mangrove (satin), Territory Red<br>(matt), Claypot (satin), Paperbark (satin)                                                                                                                                                                                                                                                                                                                                                                                                                                                                                                                     |
|                | Bold<br>Bondi Blue (gloss), Leaf (satin), Sensation (gloss), Lobster (satin),<br>Moonlight (satin)                                                                                                                                                                                                                                                                                                                                                                                                                                                                                                                                                    |
| Dimensions     | 70mmW x 70mmD x 45mmH                                                                                                                                                                                                                                                                                                                                                                                                                                                                                                                                                                                                                                 |
| Frame          | Cast aluminium in powder-coat or satin finish                                                                                                                                                                                                                                                                                                                                                                                                                                                                                                                                                                                                         |

#### B+G Powder Coat - Solid AU