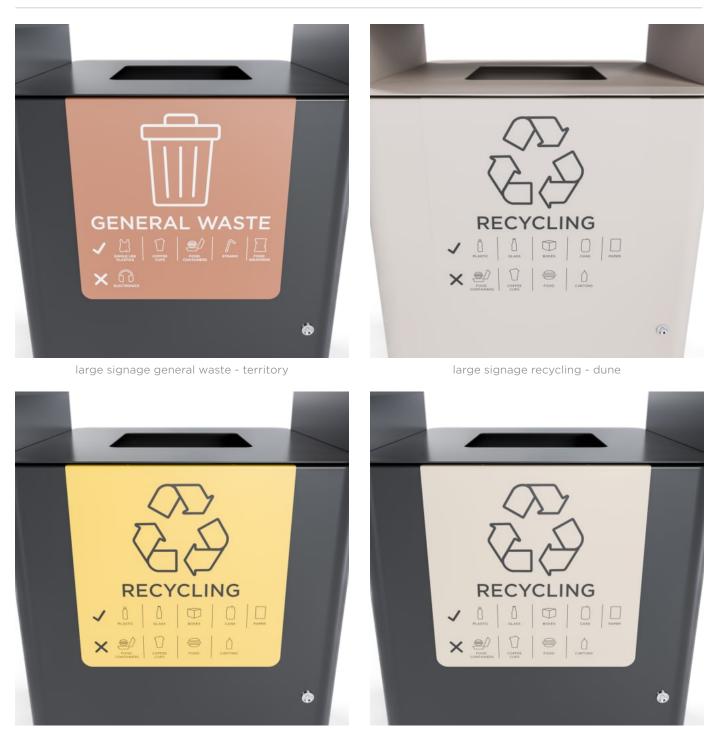

hood with small signage detail

hood with large signage detail

small signage general waste - dune

small signage general waste - territory

Bins » Bin Housings

small signage recycling - dune

botton + gardiner

bottongardiner.com.au 1300 762 701 | info@bottongardiner.com.au

| Signage             | Small or Large Bib signage in sheet metal with Powder-coating.                                                                                                                                                                                                                                                                                                                                                              |
|---------------------|-----------------------------------------------------------------------------------------------------------------------------------------------------------------------------------------------------------------------------------------------------------------------------------------------------------------------------------------------------------------------------------------------------------------------------|
|                     | Adding signage to a commercial bin offers several benefits that enhance<br>both functionality and user experience. Signage clearly communicates<br>the purpose of each bin, such as general waste, recycling, or organics,<br>helping users quickly identify the correct bin for their waste as can be<br>used to educate users about what materials are recycled or compostable,<br>fostering a culture of sustainability. |
|                     | Botton + Gardner designed options to better serve aesthetics and improve waste segregation with a stainless steel powder-coated screen enhancing the icons and defined lines available in small and large sizes.                                                                                                                                                                                                            |
|                     | Please see below our recommendations for this collection:                                                                                                                                                                                                                                                                                                                                                                   |
|                     | Bold Powder-Coat Colours                                                                                                                                                                                                                                                                                                                                                                                                    |
|                     | General Waste: Lobster<br>Recycling: Moonlight<br>Organics: Leaf                                                                                                                                                                                                                                                                                                                                                            |
|                     | Signature Powder-Coat Colours:                                                                                                                                                                                                                                                                                                                                                                                              |
|                     | General Waste: Territory Red<br>Recycling: Paperbark<br>Organics: Mangrove                                                                                                                                                                                                                                                                                                                                                  |
| Made In             | Australia                                                                                                                                                                                                                                                                                                                                                                                                                   |
| Lead Time           | Essentials Collection Finishes 3-4 weeks<br>All Other Finishes 4-6 weeks                                                                                                                                                                                                                                                                                                                                                    |
| Assembly & Delivery | Shipped fully assembled.                                                                                                                                                                                                                                                                                                                                                                                                    |
| Fixing Detail       | All Torquay Bins require floor fixing except the Litter Bin which can be free-standing. Floor fixed by others (anchors not included)                                                                                                                                                                                                                                                                                        |
| Care Instructions   | Powder-Coat<br>Carefully remove any loose surface deposits with a wet sponge or soft<br>bristled brush.                                                                                                                                                                                                                                                                                                                     |
|                     | Use a soft (non-abrasive) cloth or brush and a diluted solution of mild detergent and warm water.                                                                                                                                                                                                                                                                                                                           |
|                     | Ensure surfaces are thoroughly rinsed with clean fresh water after cleaning to remove all residues.                                                                                                                                                                                                                                                                                                                         |
|                     |                                                                                                                                                                                                                                                                                                                                                                                                                             |