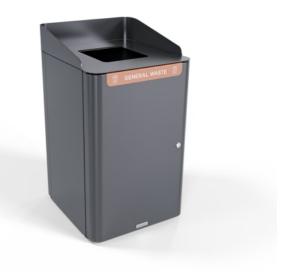

Bins » Bin Housings

chute detail

single shroud 1201

single shroud + perforation 1201

shroud detail

Bins » Bin Housings

single hood + perforation1201

perforation detail

hood with small signage detail

hood with large signage detail

small signage general waste - dune

small signage general waste - territory

Bins » Bin Housings

small signage recycling - dune

botton + gardiner

bottongardiner.com.au 1300 762 701 | info@bottongardiner.com.au

| Signage             | Small or Large Bib signage in sheet metal with Powder-coating.                                                                                                                                                                                                                                                                                                                                                              |
|---------------------|-----------------------------------------------------------------------------------------------------------------------------------------------------------------------------------------------------------------------------------------------------------------------------------------------------------------------------------------------------------------------------------------------------------------------------|
|                     | Adding signage to a commercial bin offers several benefits that enhance<br>both functionality and user experience. Signage clearly communicates<br>the purpose of each bin, such as general waste, recycling, or organics,<br>helping users quickly identify the correct bin for their waste as can be<br>used to educate users about what materials are recycled or compostable,<br>fostering a culture of sustainability. |
|                     | Botton + Gardner designed options to better serve aesthetics and improve waste segregation with a stainless steel powder-coated screen enhancing the icons and defined lines available in small and large sizes.                                                                                                                                                                                                            |
|                     | Please see below our recommendations for this collection:                                                                                                                                                                                                                                                                                                                                                                   |
|                     | Bold Powder-Coat Colours                                                                                                                                                                                                                                                                                                                                                                                                    |
|                     | General Waste: Lobster<br>Recycling: Moonlight<br>Organics: Leaf                                                                                                                                                                                                                                                                                                                                                            |
|                     | Signature Powder-Coat Colours:                                                                                                                                                                                                                                                                                                                                                                                              |
|                     | General Waste: Territory Red<br>Recycling: Paperbark<br>Organics: Mangrove                                                                                                                                                                                                                                                                                                                                                  |
| Made In             | Australia                                                                                                                                                                                                                                                                                                                                                                                                                   |
| Lead Time           | Essentials Collection Finishes 3-4 weeks<br>All Other Finishes 4-6 weeks                                                                                                                                                                                                                                                                                                                                                    |
| Assembly & Delivery | Shipped fully assembled.                                                                                                                                                                                                                                                                                                                                                                                                    |
| Fixing Detail       | All Torquay Bins require floor fixing except the Litter Bin which can be free-standing. Floor fixed by others (anchors not included)                                                                                                                                                                                                                                                                                        |
| Care Instructions   | Powder-Coat<br>Carefully remove any loose surface deposits with a wet sponge or soft<br>bristled brush.                                                                                                                                                                                                                                                                                                                     |
|                     | Use a soft (non-abrasive) cloth or brush and a diluted solution of mild detergent and warm water.                                                                                                                                                                                                                                                                                                                           |
|                     | Ensure surfaces are thoroughly rinsed with clean fresh water after cleaning to remove all residues.                                                                                                                                                                                                                                                                                                                         |
|                     |                                                                                                                                                                                                                                                                                                                                                                                                                             |