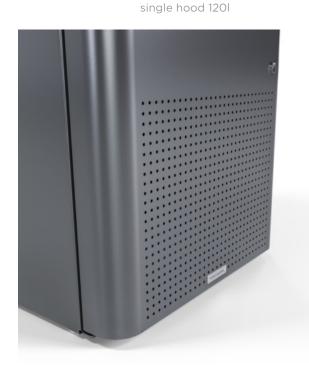

Bins » Bin Housings

chute detail

single shroud 1201

single shroud + perforation 1201

shroud detail

Bins » Bin Housings

single hood + perforation1201

perforation detail