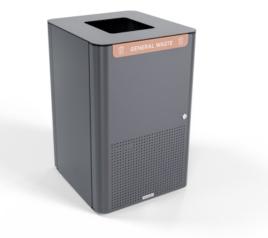

Bins » Bin Housings

Collections: Torquay, Essentials

Designed By: Botton + Gardiner

Applications: Indoor

botton + gardiner

Bins » Bin Housings

single capsule 1201

single capsule + perforation 1201

Bins » Bin Housings

chute detail

single shroud 1201

single shroud + perforation 1201

shroud detail

Bins » Bin Housings

single hood + perforation1201

perforation detail