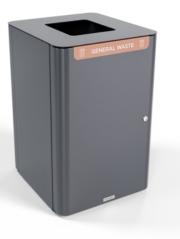

Bins » Bin Housings

Collections: Torquay, Essentials

Designed By: Botton + Gardiner

Applications: Indoor

botton + gardiner

Bins » Bin Housings

single capsule 1201

single capsule + perforation 1201

Bins » Bin Housings

chute detail

single shroud 1201

single shroud + perforation 1201

shroud detail

Bins » Bin Housings

single hood + perforation1201

perforation detail