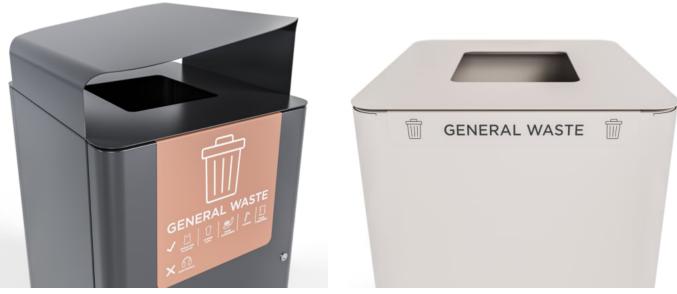

| Signage             | Small or Large Bib signage in sheet metal with Powder-coating.                                                                                                                                                                                                                                                                                                                                                              |
|---------------------|-----------------------------------------------------------------------------------------------------------------------------------------------------------------------------------------------------------------------------------------------------------------------------------------------------------------------------------------------------------------------------------------------------------------------------|
|                     | Adding signage to a commercial bin offers several benefits that enhance<br>both functionality and user experience. Signage clearly communicates<br>the purpose of each bin, such as general waste, recycling, or organics,<br>helping users quickly identify the correct bin for their waste as can be<br>used to educate users about what materials are recycled or compostable,<br>fostering a culture of sustainability. |
|                     | Botton + Gardner designed options to better serve aesthetics and improve waste segregation with a stainless steel powder-coated screen enhancing the icons and defined lines available in small and large sizes.                                                                                                                                                                                                            |
|                     | Please see below our recommendations for this collection:                                                                                                                                                                                                                                                                                                                                                                   |
|                     | Bold Powder-Coat Colours                                                                                                                                                                                                                                                                                                                                                                                                    |
|                     | General Waste: Lobster<br>Recycling: Moonlight<br>Organics: Leaf                                                                                                                                                                                                                                                                                                                                                            |
|                     | Signature Powder-Coat Colours:                                                                                                                                                                                                                                                                                                                                                                                              |
|                     | General Waste: Territory Red<br>Recycling: Paperbark<br>Organics: Mangrove                                                                                                                                                                                                                                                                                                                                                  |
| Made In             | Australia                                                                                                                                                                                                                                                                                                                                                                                                                   |
| Lead Time           | Essentials Collection Finishes 3-4 weeks<br>All Other Finishes 4-6 weeks                                                                                                                                                                                                                                                                                                                                                    |
| Assembly & Delivery | Shipped fully assembled.                                                                                                                                                                                                                                                                                                                                                                                                    |
| Fixing Detail       | All Torquay Bins require floor fixing except the Litter Bin which can be free-standing. Floor fixed by others (anchors not included)                                                                                                                                                                                                                                                                                        |
| Care Instructions   | Powder-Coat<br>Carefully remove any loose surface deposits with a wet sponge or soft<br>bristled brush.                                                                                                                                                                                                                                                                                                                     |
|                     | Use a soft (non-abrasive) cloth or brush and a diluted solution of mild detergent and warm water.                                                                                                                                                                                                                                                                                                                           |
|                     | Ensure surfaces are thoroughly rinsed with clean fresh water after cleaning to remove all residues.                                                                                                                                                                                                                                                                                                                         |
|                     |                                                                                                                                                                                                                                                                                                                                                                                                                             |