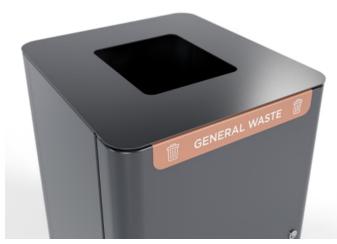

Bins » Bin Housings

chute detail

single shroud 1201

single shroud + perforation 1201

shroud detail

Bins » Bin Housings

single hood + perforation1201

perforation detail

hood with small signage detail

hood with large signage detail

small signage general waste - dune

small signage general waste - territory

Bins » Bin Housings

small signage recycling - dune

botton + gardiner

bottongardiner.com.au 1300 762 701 | info@bottongardiner.com.au

| Signage             | Small or Large Bib signage in sheet metal with Powder-coating.                                                                                                                                                                                                                                                                                                                                                              |
|---------------------|-----------------------------------------------------------------------------------------------------------------------------------------------------------------------------------------------------------------------------------------------------------------------------------------------------------------------------------------------------------------------------------------------------------------------------|
|                     | Adding signage to a commercial bin offers several benefits that enhance<br>both functionality and user experience. Signage clearly communicates<br>the purpose of each bin, such as general waste, recycling, or organics,<br>helping users quickly identify the correct bin for their waste as can be<br>used to educate users about what materials are recycled or compostable,<br>fostering a culture of sustainability. |
|                     | Botton + Gardner designed options to better serve aesthetics and improve waste segregation with a stainless steel powder-coated screen enhancing the icons and defined lines available in small and large sizes.                                                                                                                                                                                                            |
|                     | Please see below our recommendations for this collection:                                                                                                                                                                                                                                                                                                                                                                   |
|                     | Bold Powder-Coat Colours                                                                                                                                                                                                                                                                                                                                                                                                    |
|                     | General Waste: Lobster<br>Recycling: Moonlight<br>Organics: Leaf                                                                                                                                                                                                                                                                                                                                                            |
|                     | Signature Powder-Coat Colours:                                                                                                                                                                                                                                                                                                                                                                                              |
|                     | General Waste: Territory Red<br>Recycling: Paperbark<br>Organics: Mangrove                                                                                                                                                                                                                                                                                                                                                  |
| Made In             | Australia                                                                                                                                                                                                                                                                                                                                                                                                                   |
| Lead Time           | Essentials Collection Finishes 3-4 weeks<br>All Other Finishes 4-6 weeks                                                                                                                                                                                                                                                                                                                                                    |
| Assembly & Delivery | Shipped fully assembled.                                                                                                                                                                                                                                                                                                                                                                                                    |
| Fixing Detail       | All Torquay Bins require floor fixing except the Litter Bin which can be free-standing. Floor fixed by others (anchors not included)                                                                                                                                                                                                                                                                                        |
| Care Instructions   | Powder-Coat<br>Carefully remove any loose surface deposits with a wet sponge or soft<br>bristled brush.                                                                                                                                                                                                                                                                                                                     |
|                     | Use a soft (non-abrasive) cloth or brush and a diluted solution of mild detergent and warm water.                                                                                                                                                                                                                                                                                                                           |
|                     | Ensure surfaces are thoroughly rinsed with clean fresh water after cleaning to remove all residues.                                                                                                                                                                                                                                                                                                                         |
|                     |                                                                                                                                                                                                                                                                                                                                                                                                                             |