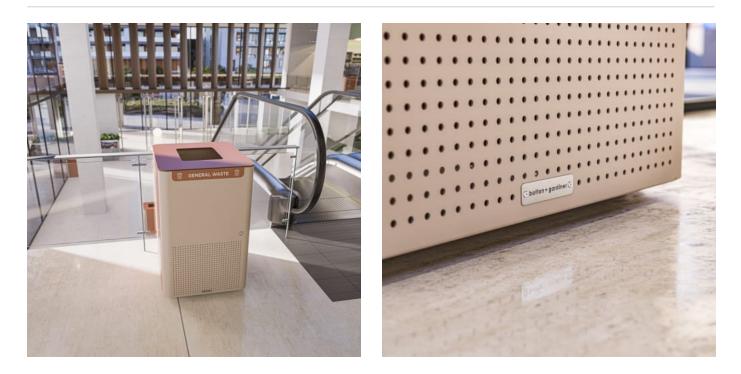

| Material    | Options:LidStainless steel, powder-coated. Capsule, Shroud or Hood.BodyGalvanised steel, powder-coated, solid or perforation (front + back)Powder-Coat ColoursRefer Colour + Finishes |
|-------------|---------------------------------------------------------------------------------------------------------------------------------------------------------------------------------------|
| Powder Coat | <ul> <li>Core (Essentials Collection Finish)</li> <li>Solid</li> <li>Textured</li> <li>Signature</li> <li>Bold</li> </ul>                                                             |
| Dimensions  | Single Capsule<br>120L<br>610mm W x 956mm H<br>Single with Shroud<br>120L<br>610mm W x 1097mm H<br>Single with Hood<br>120L<br>610mm W x 1198mm H<br>240L<br>750mm W x 1375mm H       |
| Capacity    | 120 L<br>240 L offered for the Hood option                                                                                                                                            |
| Frame       | Base - galvanised steel, powder coated<br>Capsule, shroud and hood - stainless steel                                                                                                  |
| Weight      | Approx. 50 Kg                                                                                                                                                                         |

| Signage             | Small or Large Bib signage in sheet metal with Powder-coating.                                                                                                                                                                                                                                                                                                                                                              |
|---------------------|-----------------------------------------------------------------------------------------------------------------------------------------------------------------------------------------------------------------------------------------------------------------------------------------------------------------------------------------------------------------------------------------------------------------------------|
|                     | Adding signage to a commercial bin offers several benefits that enhance<br>both functionality and user experience. Signage clearly communicates<br>the purpose of each bin, such as general waste, recycling, or organics,<br>helping users quickly identify the correct bin for their waste as can be<br>used to educate users about what materials are recycled or compostable,<br>fostering a culture of sustainability. |
|                     | Botton + Gardner designed options to better serve aesthetics and improve waste segregation with a stainless steel powder-coated screen enhancing the icons and defined lines available in small and large sizes.                                                                                                                                                                                                            |
|                     | Please see below our recommendations for this collection:                                                                                                                                                                                                                                                                                                                                                                   |
|                     | Bold Powder-Coat Colours                                                                                                                                                                                                                                                                                                                                                                                                    |
|                     | General Waste: Lobster<br>Recycling: Moonlight<br>Organics: Leaf                                                                                                                                                                                                                                                                                                                                                            |
|                     | Signature Powder-Coat Colours:                                                                                                                                                                                                                                                                                                                                                                                              |
|                     | General Waste: Territory Red<br>Recycling: Paperbark<br>Organics: Mangrove                                                                                                                                                                                                                                                                                                                                                  |
| Made In             | Australia                                                                                                                                                                                                                                                                                                                                                                                                                   |
| Lead Time           | Essentials Collection Finishes 3-4 weeks<br>All Other Finishes 4-6 weeks                                                                                                                                                                                                                                                                                                                                                    |
| Assembly & Delivery | Shipped fully assembled.                                                                                                                                                                                                                                                                                                                                                                                                    |
| Fixing Detail       | All Torquay Bins require floor fixing except the Litter Bin which can be free-standing. Floor fixed by others (anchors not included)                                                                                                                                                                                                                                                                                        |
| Care Instructions   | Powder-Coat<br>Carefully remove any loose surface deposits with a wet sponge or soft<br>bristled brush.                                                                                                                                                                                                                                                                                                                     |
|                     | Use a soft (non-abrasive) cloth or brush and a diluted solution of mild detergent and warm water.                                                                                                                                                                                                                                                                                                                           |
|                     | Ensure surfaces are thoroughly rinsed with clean fresh water after cleaning to remove all residues.                                                                                                                                                                                                                                                                                                                         |
|                     |                                                                                                                                                                                                                                                                                                                                                                                                                             |