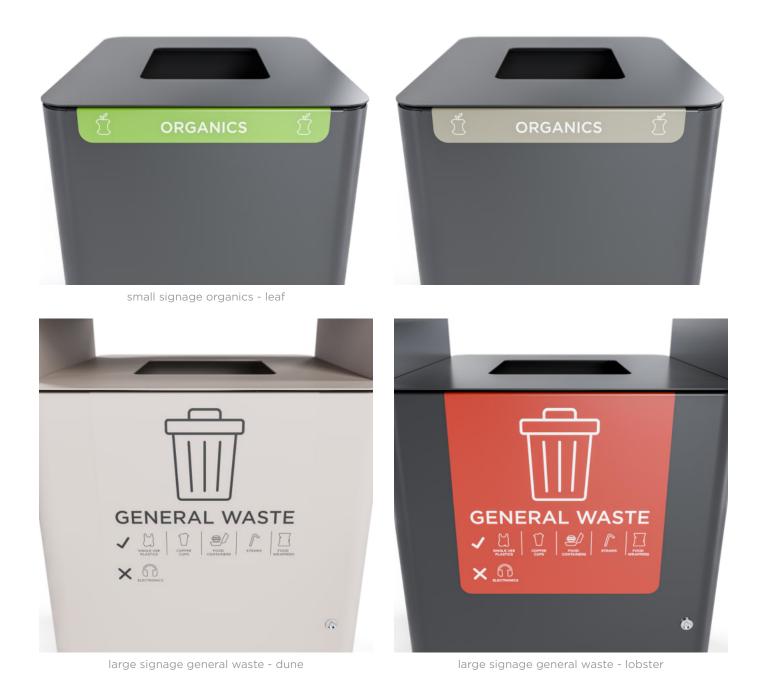

PUBLIC SPACE FURNITURE

**bottongardiner.com.au** 1300 762 701 | info@bottongardiner.com.au

Bins » Bin Housings

large signage recycling - moonlight

large signage recycling - paperbark

Bins » Bin Housings

large signage organics - mangrove

| Signage             | Small or Large Bib signage in sheet metal with Powder-coating.                                                                                                                                                                                                                                                                                                                                                              |
|---------------------|-----------------------------------------------------------------------------------------------------------------------------------------------------------------------------------------------------------------------------------------------------------------------------------------------------------------------------------------------------------------------------------------------------------------------------|
|                     | Adding signage to a commercial bin offers several benefits that enhance<br>both functionality and user experience. Signage clearly communicates<br>the purpose of each bin, such as general waste, recycling, or organics,<br>helping users quickly identify the correct bin for their waste as can be<br>used to educate users about what materials are recycled or compostable,<br>fostering a culture of sustainability. |
|                     | Botton + Gardner designed options to better serve aesthetics and improve waste segregation with a stainless steel powder-coated screen enhancing the icons and defined lines available in small and large sizes.                                                                                                                                                                                                            |
|                     | Please see below our recommendations for this collection:                                                                                                                                                                                                                                                                                                                                                                   |
|                     | Bold Powder-Coat Colours                                                                                                                                                                                                                                                                                                                                                                                                    |
|                     | General Waste: Lobster<br>Recycling: Moonlight<br>Organics: Leaf                                                                                                                                                                                                                                                                                                                                                            |
|                     | Signature Powder-Coat Colours:                                                                                                                                                                                                                                                                                                                                                                                              |
|                     | General Waste: Territory Red<br>Recycling: Paperbark<br>Organics: Mangrove                                                                                                                                                                                                                                                                                                                                                  |
| Made In             | Australia                                                                                                                                                                                                                                                                                                                                                                                                                   |
| Lead Time           | Essentials Collection Finishes 3-4 weeks<br>All Other Finishes 4-6 weeks                                                                                                                                                                                                                                                                                                                                                    |
| Assembly & Delivery | Shipped fully assembled.                                                                                                                                                                                                                                                                                                                                                                                                    |
| Fixing Detail       | All Torquay Bins require floor fixing except the Litter Bin which can be free-standing. Floor fixed by others (anchors not included)                                                                                                                                                                                                                                                                                        |
| Care Instructions   | Powder-Coat<br>Carefully remove any loose surface deposits with a wet sponge or soft<br>bristled brush.                                                                                                                                                                                                                                                                                                                     |
|                     | Use a soft (non-abrasive) cloth or brush and a diluted solution of mild detergent and warm water.                                                                                                                                                                                                                                                                                                                           |
|                     | Ensure surfaces are thoroughly rinsed with clean fresh water after cleaning to remove all residues.                                                                                                                                                                                                                                                                                                                         |
|                     |                                                                                                                                                                                                                                                                                                                                                                                                                             |