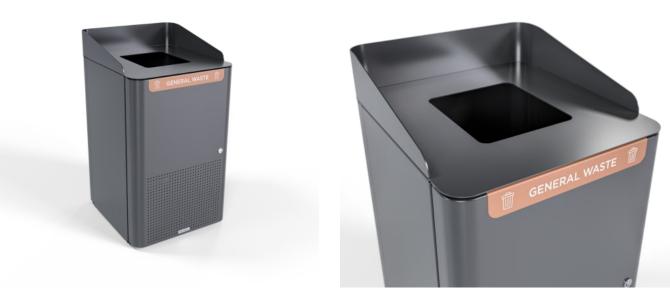

Bins » Bin Housings

chute detail

single shroud 1201

single shroud + perforation 1201

shroud detail

Bins » Bin Housings

single hood + perforation1201

perforation detail

hood with small signage detail

hood with large signage detail

small signage general waste - dune

small signage general waste - territory

Bins » Bin Housings

small signage recycling - dune

botton + gardiner

bottongardiner.com.au 1300 762 701 | info@bottongardiner.com.au

| Signage             | Small or Large Bib signage in sheet metal with Powder-coating.                                                                                                                                                                                                                                                                                                                                                              |
|---------------------|-----------------------------------------------------------------------------------------------------------------------------------------------------------------------------------------------------------------------------------------------------------------------------------------------------------------------------------------------------------------------------------------------------------------------------|
|                     | Adding signage to a commercial bin offers several benefits that enhance<br>both functionality and user experience. Signage clearly communicates<br>the purpose of each bin, such as general waste, recycling, or organics,<br>helping users quickly identify the correct bin for their waste as can be<br>used to educate users about what materials are recycled or compostable,<br>fostering a culture of sustainability. |
|                     | Botton + Gardner designed options to better serve aesthetics and improve waste segregation with a stainless steel powder-coated screen enhancing the icons and defined lines available in small and large sizes.                                                                                                                                                                                                            |
|                     | Please see below our recommendations for this collection:                                                                                                                                                                                                                                                                                                                                                                   |
|                     | Bold Powder-Coat Colours                                                                                                                                                                                                                                                                                                                                                                                                    |
|                     | General Waste: Lobster<br>Recycling: Moonlight<br>Organics: Leaf                                                                                                                                                                                                                                                                                                                                                            |
|                     | Signature Powder-Coat Colours:                                                                                                                                                                                                                                                                                                                                                                                              |
|                     | General Waste: Territory Red<br>Recycling: Paperbark<br>Organics: Mangrove                                                                                                                                                                                                                                                                                                                                                  |
| Made In             | Australia                                                                                                                                                                                                                                                                                                                                                                                                                   |
| Lead Time           | Essentials Collection Finishes 3-4 weeks<br>All Other Finishes 4-6 weeks                                                                                                                                                                                                                                                                                                                                                    |
| Assembly & Delivery | Shipped fully assembled.                                                                                                                                                                                                                                                                                                                                                                                                    |
| Fixing Detail       | All Torquay Bins require floor fixing except the Litter Bin which can be free-standing. Floor fixed by others (anchors not included)                                                                                                                                                                                                                                                                                        |
| Care Instructions   | Powder-Coat<br>Carefully remove any loose surface deposits with a wet sponge or soft<br>bristled brush.                                                                                                                                                                                                                                                                                                                     |
|                     | Use a soft (non-abrasive) cloth or brush and a diluted solution of mild detergent and warm water.                                                                                                                                                                                                                                                                                                                           |
|                     | Ensure surfaces are thoroughly rinsed with clean fresh water after cleaning to remove all residues.                                                                                                                                                                                                                                                                                                                         |
|                     |                                                                                                                                                                                                                                                                                                                                                                                                                             |