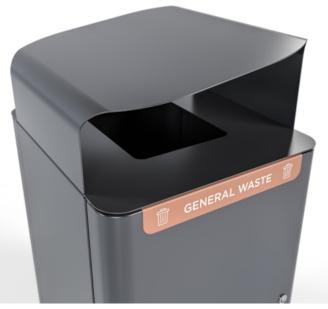

Bins » Bin Housings

chute detail

single shroud 1201

single shroud + perforation 1201

shroud detail

Bins » Bin Housings

single hood + perforation1201

perforation detail