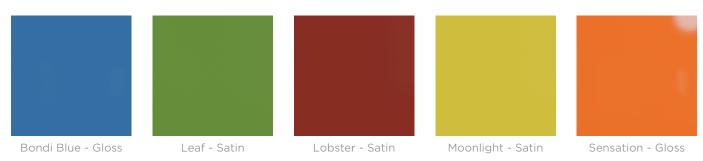

#### B+G Powder Coat - Bold AU

| Signage             | Small or Large Bib signage in sheet metal with Powder-coating.                                                                                                                                                                                                                                                                                                                                                              |
|---------------------|-----------------------------------------------------------------------------------------------------------------------------------------------------------------------------------------------------------------------------------------------------------------------------------------------------------------------------------------------------------------------------------------------------------------------------|
|                     | Adding signage to a commercial bin offers several benefits that enhance<br>both functionality and user experience. Signage clearly communicates<br>the purpose of each bin, such as general waste, recycling, or organics,<br>helping users quickly identify the correct bin for their waste as can be<br>used to educate users about what materials are recycled or compostable,<br>fostering a culture of sustainability. |
|                     | Botton + Gardner designed options to better serve aesthetics and improve waste segregation with a stainless steel powder-coated screen enhancing the icons and defined lines available in small and large sizes.                                                                                                                                                                                                            |
|                     | Please see below our recommendations for this collection:                                                                                                                                                                                                                                                                                                                                                                   |
|                     | Bold Powder-Coat Colours                                                                                                                                                                                                                                                                                                                                                                                                    |
|                     | General Waste: Lobster<br>Recycling: Moonlight<br>Organics: Leaf                                                                                                                                                                                                                                                                                                                                                            |
|                     | Signature Powder-Coat Colours:                                                                                                                                                                                                                                                                                                                                                                                              |
|                     | General Waste: Territory Red<br>Recycling: Paperbark<br>Organics: Mangrove                                                                                                                                                                                                                                                                                                                                                  |
| Made In             | Australia                                                                                                                                                                                                                                                                                                                                                                                                                   |
| Lead Time           | Essentials Collection Finishes 3-4 weeks<br>All Other Finishes 4-6 weeks                                                                                                                                                                                                                                                                                                                                                    |
| Assembly & Delivery | Shipped fully assembled.                                                                                                                                                                                                                                                                                                                                                                                                    |
| Fixing Detail       | All Torquay Bins require floor fixing except the Litter Bin which can be free-standing. Floor fixed by others (anchors not included)                                                                                                                                                                                                                                                                                        |
| Care Instructions   | Powder-Coat<br>Carefully remove any loose surface deposits with a wet sponge or soft<br>bristled brush.                                                                                                                                                                                                                                                                                                                     |
|                     | Use a soft (non-abrasive) cloth or brush and a diluted solution of mild detergent and warm water.                                                                                                                                                                                                                                                                                                                           |
|                     | Ensure surfaces are thoroughly rinsed with clean fresh water after cleaning to remove all residues.                                                                                                                                                                                                                                                                                                                         |
|                     |                                                                                                                                                                                                                                                                                                                                                                                                                             |