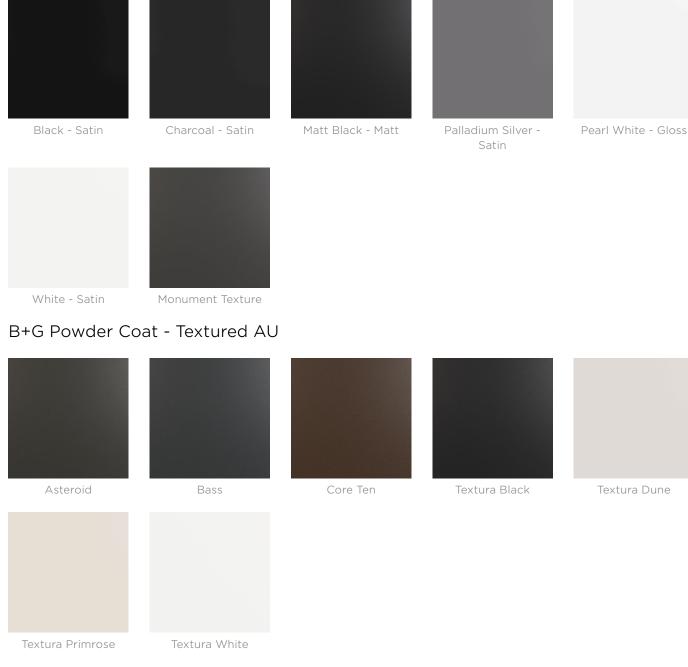

#### B+G Powder Coat - Core AU

| Material    | Options:LidStainless steel, powder-coated. Capsule, Shroud or Hood.BodyGalvanised steel, powder-coated, solid or perforation (front + back)Powder-Coat ColoursRefer Colour + Finishes |
|-------------|---------------------------------------------------------------------------------------------------------------------------------------------------------------------------------------|
| Powder Coat | <ul> <li>Core (Essentials Collection Finish)</li> <li>Solid</li> <li>Textured</li> <li>Signature</li> <li>Bold</li> </ul>                                                             |
| Dimensions  | Single Capsule<br>120L<br>610mm W x 956mm H<br>Single with Shroud<br>120L<br>610mm W x 1097mm H<br>Single with Hood<br>120L<br>610mm W x 1198mm H<br>240L<br>750mm W x 1375mm H       |
| Capacity    | 120 L<br>240 L offered for the Hood option                                                                                                                                            |
| Frame       | Base - galvanised steel, powder coated<br>Capsule, shroud and hood - stainless steel                                                                                                  |
| Weight      | Approx. 50 Kg                                                                                                                                                                         |