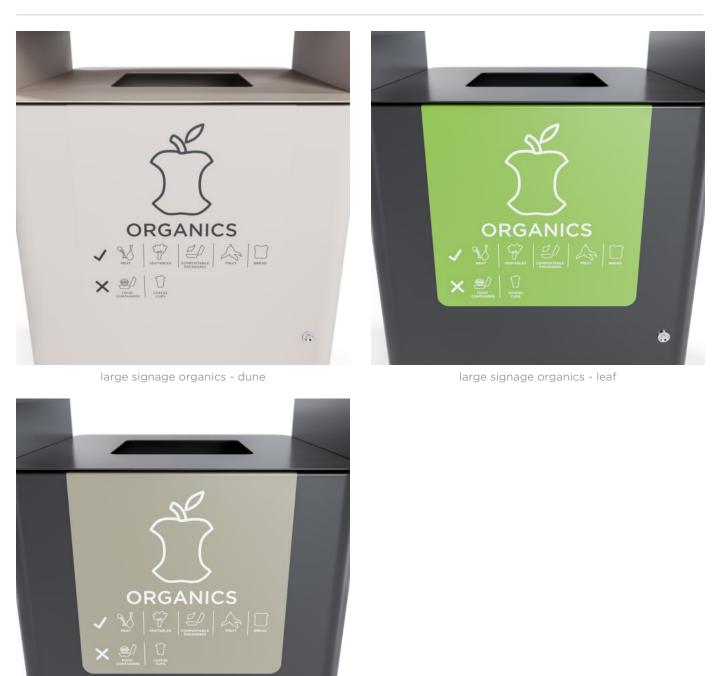

PUBLIC SPACE FURNITURE

**bottongardiner.com.au** 1300 762 701 | info@bottongardiner.com.au

Bins » Bin Housings

large signage recycling - moonlight

large signage recycling - paperbark

Bins » Bin Housings

large signage organics - mangrove

| Signage             | Small or Large Bib signage in sheet metal with Powder-coating.                                                                                                                                                                                                                                                                                                                                                              |
|---------------------|-----------------------------------------------------------------------------------------------------------------------------------------------------------------------------------------------------------------------------------------------------------------------------------------------------------------------------------------------------------------------------------------------------------------------------|
|                     | Adding signage to a commercial bin offers several benefits that enhance<br>both functionality and user experience. Signage clearly communicates<br>the purpose of each bin, such as general waste, recycling, or organics,<br>helping users quickly identify the correct bin for their waste as can be<br>used to educate users about what materials are recycled or compostable,<br>fostering a culture of sustainability. |
|                     | Botton + Gardner designed options to better serve aesthetics and improve waste segregation with a stainless steel powder-coated screen enhancing the icons and defined lines available in small and large sizes.                                                                                                                                                                                                            |
|                     | Please see below our recommendations for this collection:                                                                                                                                                                                                                                                                                                                                                                   |
|                     | Bold Powder-Coat Colours                                                                                                                                                                                                                                                                                                                                                                                                    |
|                     | General Waste: Lobster<br>Recycling: Moonlight<br>Organics: Leaf                                                                                                                                                                                                                                                                                                                                                            |
|                     | Signature Powder-Coat Colours:                                                                                                                                                                                                                                                                                                                                                                                              |
|                     | General Waste: Territory Red<br>Recycling: Paperbark<br>Organics: Mangrove                                                                                                                                                                                                                                                                                                                                                  |
| Made In             | Australia                                                                                                                                                                                                                                                                                                                                                                                                                   |
| Lead Time           | Essentials Collection Finishes 3-4 weeks<br>All Other Finishes 4-6 weeks                                                                                                                                                                                                                                                                                                                                                    |
| Assembly & Delivery | Shipped fully assembled.                                                                                                                                                                                                                                                                                                                                                                                                    |
| Fixing Detail       | All Torquay Bins require floor fixing except the Litter Bin which can be free-standing. Floor fixed by others (anchors not included)                                                                                                                                                                                                                                                                                        |
| Care Instructions   | Powder-Coat<br>Carefully remove any loose surface deposits with a wet sponge or soft<br>bristled brush.                                                                                                                                                                                                                                                                                                                     |
|                     | Use a soft (non-abrasive) cloth or brush and a diluted solution of mild detergent and warm water.                                                                                                                                                                                                                                                                                                                           |
|                     | Ensure surfaces are thoroughly rinsed with clean fresh water after cleaning to remove all residues.                                                                                                                                                                                                                                                                                                                         |
|                     |                                                                                                                                                                                                                                                                                                                                                                                                                             |