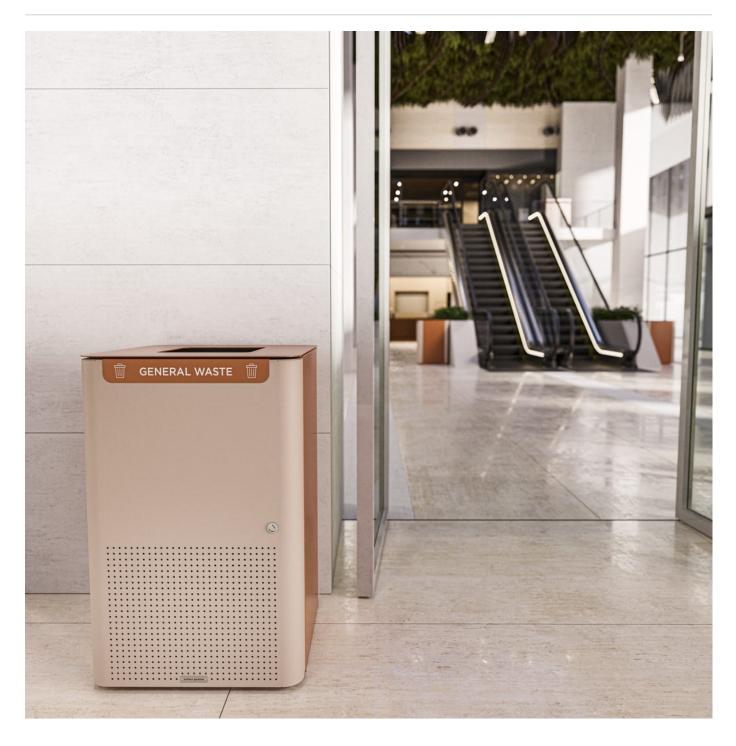

۲

Bins » Bin Housings

The Torquay Bin Housing Single is a configurable bin that offers flexibility. Choose your preferred lid, power-coat colours and signage to personalise the design to perfectly match your space's aesthetic.

| Description    | <b>Torquay Bin Housing Single</b> is a key piece from the Torquay Collection.<br>Providing a versatile and configurable waste management solution<br>designed to meet the needs of various commercial spaces. Whether<br>you're outfitting a shopping centre, school, university, or park, the<br>Torquay Bin Housing Single provides the perfect blend of functionality,<br>durability, and style. Also available in Double and Triple. |
|----------------|------------------------------------------------------------------------------------------------------------------------------------------------------------------------------------------------------------------------------------------------------------------------------------------------------------------------------------------------------------------------------------------------------------------------------------------|
|                | Personalise your experience by choosing between a capsule, a shroud or<br>a hood for waste disposal. Choose from 29 different powder-coat<br>colours, allowing you to match the bin to your interior design perfectly.<br>Whether you prefer a subtle, neutral tone or a vibrant pop of colour,<br>there's a finish to suit your style.                                                                                                  |
|                | Torquay Bin Housing Single in select finishes is part of b+g's <b>Essential Collection</b> delivering favourable pricing and leadtimes.                                                                                                                                                                                                                                                                                                  |
|                | Select from Core powder coat colours to qualify.                                                                                                                                                                                                                                                                                                                                                                                         |
| How to Specify | 1. Lid type - Capsule, Shroud or Hood<br>2. Powder-coat colour - (body + lid)<br>3. Signage - Small or Large<br>4. Panels - Solid or Perforated (front + back)<br>Hood option also available in 240 L                                                                                                                                                                                                                                    |
| Sustainability | Recycled Materials                                                                                                                                                                                                                                                                                                                                                                                                                       |
|                | We locally source our steel. It means we know it uses recycled content and is 100% recyclable.                                                                                                                                                                                                                                                                                                                                           |
|                | Low Pollutants                                                                                                                                                                                                                                                                                                                                                                                                                           |
|                | Our powder-coating process doesn't emit Volatile Organic Compounds (VOCs) and has Environmental Product Declarations (EPDs).                                                                                                                                                                                                                                                                                                             |