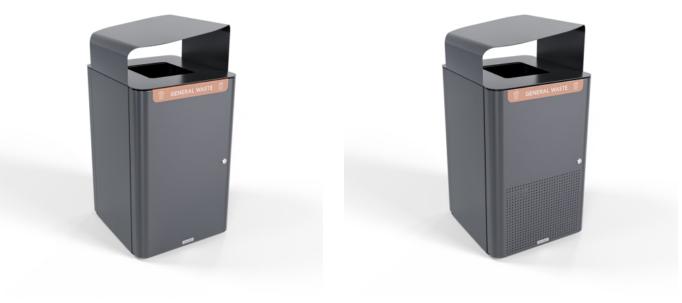

Bins » Bin Housings

chute detail

single shroud 1201

single shroud + perforation 1201

shroud detail

Bins » Bin Housings

single hood + perforation1201

perforation detail

| Material    | Options:LidStainless steel, powder-coated. Capsule, Shroud or Hood.BodyGalvanised steel, powder-coated, solid or perforation (front + back)Powder-Coat ColoursRefer Colour + Finishes |
|-------------|---------------------------------------------------------------------------------------------------------------------------------------------------------------------------------------|
| Powder Coat | <ul> <li>Core (Essentials Collection Finish)</li> <li>Solid</li> <li>Textured</li> <li>Signature</li> <li>Bold</li> </ul>                                                             |
| Dimensions  | Single Capsule<br>120L<br>610mm W x 956mm H<br>Single with Shroud<br>120L<br>610mm W x 1097mm H<br>Single with Hood<br>120L<br>610mm W x 1198mm H<br>240L<br>750mm W x 1375mm H       |
| Capacity    | 120 L<br>240 L offered for the Hood option                                                                                                                                            |
| Frame       | Base - galvanised steel, powder coated<br>Capsule, shroud and hood - stainless steel                                                                                                  |
| Weight      | Approx. 50 Kg                                                                                                                                                                         |