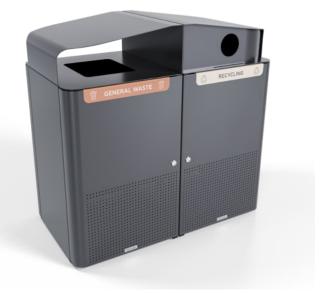

double hood 2401

double hood + limiter 2401

small signage general waste - dune

**Bins** » Bin Housings

small signage general waste - territory

small signage recycling - paperbark

bottongardiner.com.au 1300 762 701 | info@bottongardiner.com.au botton + gardiner PUBLIC SPACE FURNITURE

The Torquay Bin Housing Double offers dual functionality for waste and recycling. Choose your lid from capsule, shroud, or hood and select from 29 powder-coat colours options.

| Description    | <b>Torquay Bin Housing Double</b> is a key piece from the Torquay Collection.<br>Providing a versatile and configurable waste management solution<br>designed to meet the needs of various commercial spaces. Whether<br>you're outfitting a shopping centre, school, university, or park, the<br>Torquay Bin Housing Double provides the perfect blend of functionality,<br>durability, and style. Also available in Single and Triple. |
|----------------|------------------------------------------------------------------------------------------------------------------------------------------------------------------------------------------------------------------------------------------------------------------------------------------------------------------------------------------------------------------------------------------------------------------------------------------|
|                | Personalise your experience by choosing between a capsule, a shroud or<br>a hood for waste disposal. Choose from 29 different powder-coat<br>colours, allowing you to match the bin to your interior design perfectly.<br>Whether you prefer a subtle, neutral tone or a vibrant pop of colour,<br>there's a finish to suit your style.                                                                                                  |
|                | Torquay Bin Housing Double in select finishes is part of b+g's <b>Essential Collection</b> delivering favourable pricing and leadtimes.                                                                                                                                                                                                                                                                                                  |
|                | Select from Core powder coat colours and battens in hardwood<br>blackbutt or Duraslat™ XG to qualify.                                                                                                                                                                                                                                                                                                                                    |
| How to Specify | <ol> <li>Lid type: Capsule, Shroud or Hood</li> <li>Powder-coat colour - (body +lid)</li> <li>Signage - Small or Large</li> <li>Panels - Solid or Perforated (front + back)</li> <li>Add a limiter when using Hood design</li> <li>Add a planter</li> <li>Hood option also available in 240 L</li> </ol>                                                                                                                                 |
| Sustainability | Recycled Materials                                                                                                                                                                                                                                                                                                                                                                                                                       |
|                | We locally source our steel. It means we know it uses recycled content and is 100% recyclable.                                                                                                                                                                                                                                                                                                                                           |
|                | Low Pollutants                                                                                                                                                                                                                                                                                                                                                                                                                           |
|                | Our powder-coating process doesn't emit Volatile Organic Compounds (VOCs) and has Environmental Product Declarations (EPDs).                                                                                                                                                                                                                                                                                                             |
| Finishes       | Not Standard. Augment only                                                                                                                                                                                                                                                                                                                                                                                                               |
|                | Front + Back Panels                                                                                                                                                                                                                                                                                                                                                                                                                      |
|                | Solid and Perf MS Panel                                                                                                                                                                                                                                                                                                                                                                                                                  |
|                | Side Panels                                                                                                                                                                                                                                                                                                                                                                                                                              |
|                | Solid and Perf MS Panel                                                                                                                                                                                                                                                                                                                                                                                                                  |