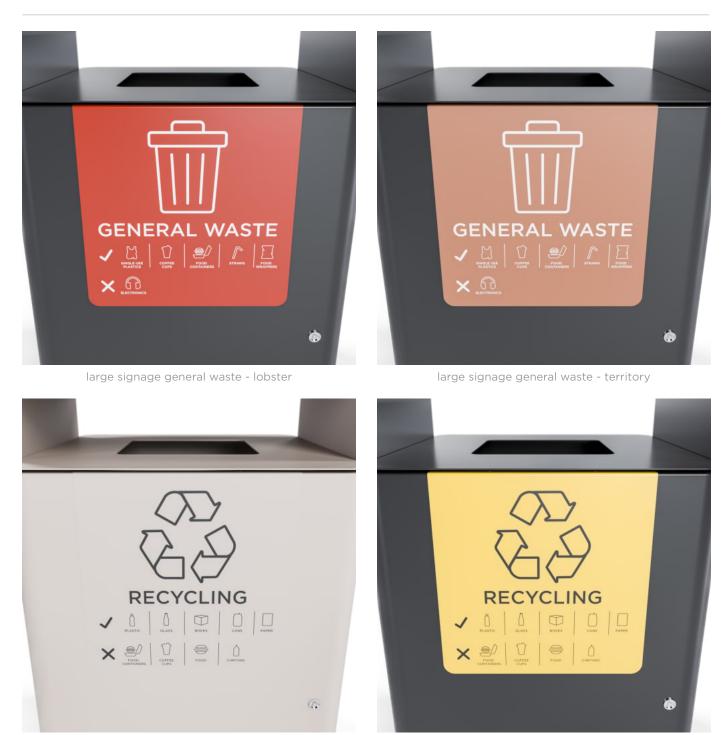

Bins » Bin Housings

large signage general waste - dune

Bins » Bin Housings

large signage recycling - dune

large signage recycling - moonlight

Bins » Bin Housings

large signage organics - mangrove

Bins » Bin Housings

Bins » Bin Housings

| Weight              | 120L: 120kg<br>240L: 180kg                                                                                                                                                                                                                                                                                                                                                                                                  |
|---------------------|-----------------------------------------------------------------------------------------------------------------------------------------------------------------------------------------------------------------------------------------------------------------------------------------------------------------------------------------------------------------------------------------------------------------------------|
| Signage             | Adding signage to a commercial bin offers several benefits that enhance<br>both functionality and user experience. Signage clearly communicates<br>the purpose of each bin, such as general waste, recycling, or organics,<br>helping users quickly identify the correct bin for their waste as can be<br>used to educate users about what materials are recycled or compostable,<br>fostering a culture of sustainability. |
|                     | Botton + Gardner designed options to better serve aesthetics and improve waste segregation with a stainless steel powder-coated screen enhancing the icons and defined lines available in small and large sizes.                                                                                                                                                                                                            |
|                     | Please see below our recommendations for this collection:                                                                                                                                                                                                                                                                                                                                                                   |
|                     | Bold Powder-Coat Colours                                                                                                                                                                                                                                                                                                                                                                                                    |
|                     | General Waste: Lobster<br>Recycling: Moonlight<br>Organics: Leaf                                                                                                                                                                                                                                                                                                                                                            |
|                     | <u>Signature Powder-Coat Colours:</u>                                                                                                                                                                                                                                                                                                                                                                                       |
|                     | General Waste: Territory Red<br>Recycling: Paperbarck<br>Organics: Mangrove                                                                                                                                                                                                                                                                                                                                                 |
| Abrasion            | 120L Small Bib Large Bib 240L Small Bib Large Bib                                                                                                                                                                                                                                                                                                                                                                           |
| Made In             | Australia                                                                                                                                                                                                                                                                                                                                                                                                                   |
| Lead Time           | Essentials Collection Finishes 3-4 weeks<br>All Other Finishes 4-6 weeks                                                                                                                                                                                                                                                                                                                                                    |
| Assembly & Delivery | Shipped fully assembled.                                                                                                                                                                                                                                                                                                                                                                                                    |
| Fixing Detail       | All Torquay Bins require floor fixing except the Litter Bin which can be free-standing. Floor fixed by others (anchors not included).                                                                                                                                                                                                                                                                                       |