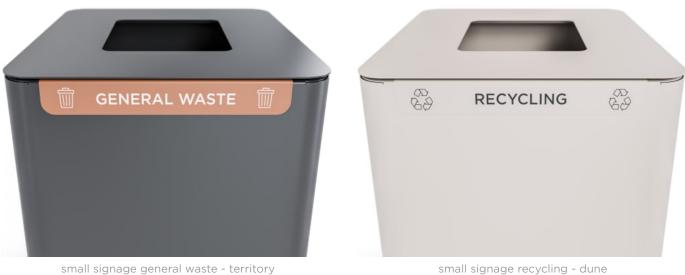

double hood 2401

double hood + limiter 2401

small signage general waste - dune

**Bins** » Bin Housings

small signage general waste - territory

small signage recycling - paperbark

bottongardiner.com.au 1300 762 701 | info@bottongardiner.com.au botton + gardiner PUBLIC SPACE FURNITURE

Bins » Bin Housings

large signage general waste - dune

Bins » Bin Housings

large signage recycling - dune

large signage recycling - moonlight

Bins » Bin Housings

large signage organics - mangrove

Bins » Bin Housings

Bins » Bin Housings

| Weight              | 120L: 120kg<br>240L: 180kg                                                                                                                                                                                                                                                                                                                                                                                                  |
|---------------------|-----------------------------------------------------------------------------------------------------------------------------------------------------------------------------------------------------------------------------------------------------------------------------------------------------------------------------------------------------------------------------------------------------------------------------|
| Signage             | Adding signage to a commercial bin offers several benefits that enhance<br>both functionality and user experience. Signage clearly communicates<br>the purpose of each bin, such as general waste, recycling, or organics,<br>helping users quickly identify the correct bin for their waste as can be<br>used to educate users about what materials are recycled or compostable,<br>fostering a culture of sustainability. |
|                     | Botton + Gardner designed options to better serve aesthetics and improve waste segregation with a stainless steel powder-coated screen enhancing the icons and defined lines available in small and large sizes.                                                                                                                                                                                                            |
|                     | Please see below our recommendations for this collection:                                                                                                                                                                                                                                                                                                                                                                   |
|                     | Bold Powder-Coat Colours                                                                                                                                                                                                                                                                                                                                                                                                    |
|                     | General Waste: Lobster<br>Recycling: Moonlight<br>Organics: Leaf                                                                                                                                                                                                                                                                                                                                                            |
|                     | <u>Signature Powder-Coat Colours:</u>                                                                                                                                                                                                                                                                                                                                                                                       |
|                     | General Waste: Territory Red<br>Recycling: Paperbarck<br>Organics: Mangrove                                                                                                                                                                                                                                                                                                                                                 |
| Abrasion            | 120L Small Bib Large Bib 240L Small Bib Large Bib                                                                                                                                                                                                                                                                                                                                                                           |
| Made In             | Australia                                                                                                                                                                                                                                                                                                                                                                                                                   |
| Lead Time           | Essentials Collection Finishes 3-4 weeks<br>All Other Finishes 4-6 weeks                                                                                                                                                                                                                                                                                                                                                    |
| Assembly & Delivery | Shipped fully assembled.                                                                                                                                                                                                                                                                                                                                                                                                    |
| Fixing Detail       | All Torquay Bins require floor fixing except the Litter Bin which can be free-standing. Floor fixed by others (anchors not included).                                                                                                                                                                                                                                                                                       |