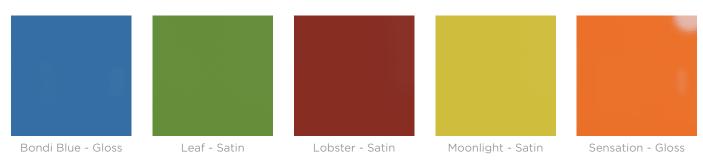

#### B+G Powder Coat - Bold AU

### botton + gardiner

Bins » Bin Housings

| Powder Coat | Core (Essentials Collection Finish)                                                                                                                                              |
|-------------|----------------------------------------------------------------------------------------------------------------------------------------------------------------------------------|
|             | Black (satin), Charcoal (satin), Matt Black (matt), Palladium Silver (satin),<br>Pearl White, White (satin), Textura Monument (textured)                                         |
|             | Solid                                                                                                                                                                            |
|             | Coffee (satin), Cove (satin), Medium Bronze Kinetic (flat)                                                                                                                       |
|             | Textured                                                                                                                                                                         |
|             | Asteroid (textured metallic), Bass (textured metallic), Black (textured),<br>Core Ten (textured metallic), Dune, Primrose, Textura Black (textured),<br>Textura White (textured) |
|             | Signature                                                                                                                                                                        |
|             | Claypot (satin), Deep Ocean (satin), Mangrove (satin), Paperbark (satin),<br>Territory Red (matt), Wedgewood (satin)                                                             |
|             | Bold                                                                                                                                                                             |
|             | Bondi Blue (gloss), Leaf (satin), Lobster (satin), Moonlight (satin),<br>Sensation (gloss)                                                                                       |
| Dimensions  | Double Capsule<br>120L<br>1220mm W x 668D x 956mm H                                                                                                                              |
|             | Double with Shroud<br>120L<br>1220mm W x 668D x 1097mm H                                                                                                                         |
|             | Double with Hood<br>120L<br>1220mmW x 668D x 1200mm H                                                                                                                            |
|             | Double with Hood<br>240L<br>1500mm W x 830D x 1372mm H                                                                                                                           |
| Capacity    | 120 L                                                                                                                                                                            |
|             | 240 L offered for the Hood option                                                                                                                                                |
| Frame       | Base - galvanised steel, powder coated                                                                                                                                           |
|             | Capsule, shroud and hood - stainless steel                                                                                                                                       |

Bins » Bin Housings

| Weight              | 120L: 120kg<br>240L: 180kg                                                                                                                                                                                                                                                                                                                                                                                                  |
|---------------------|-----------------------------------------------------------------------------------------------------------------------------------------------------------------------------------------------------------------------------------------------------------------------------------------------------------------------------------------------------------------------------------------------------------------------------|
| Signage             | Adding signage to a commercial bin offers several benefits that enhance<br>both functionality and user experience. Signage clearly communicates<br>the purpose of each bin, such as general waste, recycling, or organics,<br>helping users quickly identify the correct bin for their waste as can be<br>used to educate users about what materials are recycled or compostable,<br>fostering a culture of sustainability. |
|                     | Botton + Gardner designed options to better serve aesthetics and improve waste segregation with a stainless steel powder-coated screen enhancing the icons and defined lines available in small and large sizes.                                                                                                                                                                                                            |
|                     | Please see below our recommendations for this collection:                                                                                                                                                                                                                                                                                                                                                                   |
|                     | Bold Powder-Coat Colours                                                                                                                                                                                                                                                                                                                                                                                                    |
|                     | General Waste: Lobster<br>Recycling: Moonlight<br>Organics: Leaf                                                                                                                                                                                                                                                                                                                                                            |
|                     | <u>Signature Powder-Coat Colours:</u>                                                                                                                                                                                                                                                                                                                                                                                       |
|                     | General Waste: Territory Red<br>Recycling: Paperbarck<br>Organics: Mangrove                                                                                                                                                                                                                                                                                                                                                 |
| Abrasion            | 120L Small Bib Large Bib 240L Small Bib Large Bib                                                                                                                                                                                                                                                                                                                                                                           |
| Made In             | Australia                                                                                                                                                                                                                                                                                                                                                                                                                   |
| Lead Time           | Essentials Collection Finishes 3-4 weeks<br>All Other Finishes 4-6 weeks                                                                                                                                                                                                                                                                                                                                                    |
| Assembly & Delivery | Shipped fully assembled.                                                                                                                                                                                                                                                                                                                                                                                                    |
| Fixing Detail       | All Torquay Bins require floor fixing except the Litter Bin which can be free-standing. Floor fixed by others (anchors not included).                                                                                                                                                                                                                                                                                       |