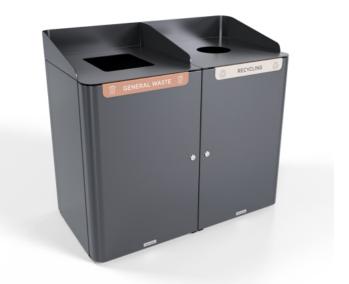

The Torquay Bin Housing Double offers dual functionality for waste and recycling. Choose your lid from capsule, shroud, or hood and select from 29 powder-coat colours options.

| Description    | <b>Torquay Bin Housing Double</b> is a key piece from the Torquay Collection.<br>Providing a versatile and configurable waste management solution<br>designed to meet the needs of various commercial spaces. Whether<br>you're outfitting a shopping centre, school, university, or park, the<br>Torquay Bin Housing Double provides the perfect blend of functionality,<br>durability, and style. Also available in Single and Triple. |
|----------------|------------------------------------------------------------------------------------------------------------------------------------------------------------------------------------------------------------------------------------------------------------------------------------------------------------------------------------------------------------------------------------------------------------------------------------------|
|                | Personalise your experience by choosing between a capsule, a shroud or<br>a hood for waste disposal. Choose from 29 different powder-coat<br>colours, allowing you to match the bin to your interior design perfectly.<br>Whether you prefer a subtle, neutral tone or a vibrant pop of colour,<br>there's a finish to suit your style.                                                                                                  |
|                | Torquay Bin Housing Double in select finishes is part of b+g's <b>Essential Collection</b> delivering favourable pricing and leadtimes.                                                                                                                                                                                                                                                                                                  |
|                | Select from Core powder coat colours and battens in hardwood<br>blackbutt or Duraslat™ XG to qualify.                                                                                                                                                                                                                                                                                                                                    |
| How to Specify | <ol> <li>Lid type: Capsule, Shroud or Hood</li> <li>Powder-coat colour - (body +lid)</li> <li>Signage - Small or Large</li> <li>Panels - Solid or Perforated (front + back)</li> <li>Add a limiter when using Hood design</li> <li>Add a planter</li> <li>Hood option also available in 240 L</li> </ol>                                                                                                                                 |
| Sustainability | Recycled Materials                                                                                                                                                                                                                                                                                                                                                                                                                       |
|                | We locally source our steel. It means we know it uses recycled content and is 100% recyclable.                                                                                                                                                                                                                                                                                                                                           |
|                | Low Pollutants                                                                                                                                                                                                                                                                                                                                                                                                                           |
|                | Our powder-coating process doesn't emit Volatile Organic Compounds (VOCs) and has Environmental Product Declarations (EPDs).                                                                                                                                                                                                                                                                                                             |
| Finishes       | Not Standard. Augment only                                                                                                                                                                                                                                                                                                                                                                                                               |
|                | Front + Back Panels                                                                                                                                                                                                                                                                                                                                                                                                                      |
|                | Solid and Perf MS Panel                                                                                                                                                                                                                                                                                                                                                                                                                  |
|                | Side Panels                                                                                                                                                                                                                                                                                                                                                                                                                              |
|                | Solid and Perf MS Panel                                                                                                                                                                                                                                                                                                                                                                                                                  |

Bins » Bin Housings

| Weight              | 120L: 120kg<br>240L: 180kg                                                                                                                                                                                                                                                                                                                                                                                                  |
|---------------------|-----------------------------------------------------------------------------------------------------------------------------------------------------------------------------------------------------------------------------------------------------------------------------------------------------------------------------------------------------------------------------------------------------------------------------|
| Signage             | Adding signage to a commercial bin offers several benefits that enhance<br>both functionality and user experience. Signage clearly communicates<br>the purpose of each bin, such as general waste, recycling, or organics,<br>helping users quickly identify the correct bin for their waste as can be<br>used to educate users about what materials are recycled or compostable,<br>fostering a culture of sustainability. |
|                     | Botton + Gardner designed options to better serve aesthetics and improve waste segregation with a stainless steel powder-coated screen enhancing the icons and defined lines available in small and large sizes.                                                                                                                                                                                                            |
|                     | Please see below our recommendations for this collection:                                                                                                                                                                                                                                                                                                                                                                   |
|                     | Bold Powder-Coat Colours                                                                                                                                                                                                                                                                                                                                                                                                    |
|                     | General Waste: Lobster<br>Recycling: Moonlight<br>Organics: Leaf                                                                                                                                                                                                                                                                                                                                                            |
|                     | <u>Signature Powder-Coat Colours:</u>                                                                                                                                                                                                                                                                                                                                                                                       |
|                     | General Waste: Territory Red<br>Recycling: Paperbarck<br>Organics: Mangrove                                                                                                                                                                                                                                                                                                                                                 |
| Abrasion            | 120L Small Bib Large Bib 240L Small Bib Large Bib                                                                                                                                                                                                                                                                                                                                                                           |
| Made In             | Australia                                                                                                                                                                                                                                                                                                                                                                                                                   |
| Lead Time           | Essentials Collection Finishes 3-4 weeks<br>All Other Finishes 4-6 weeks                                                                                                                                                                                                                                                                                                                                                    |
| Assembly & Delivery | Shipped fully assembled.                                                                                                                                                                                                                                                                                                                                                                                                    |
| Fixing Detail       | All Torquay Bins require floor fixing except the Litter Bin which can be free-standing. Floor fixed by others (anchors not included).                                                                                                                                                                                                                                                                                       |