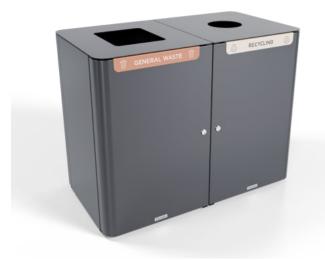

The Torquay Bin Housing Double offers dual functionality for waste and recycling. Choose your lid from capsule, shroud, or hood and select from 29 powder-coat colours options.

| Description    | <b>Torquay Bin Housing Double</b> is a key piece from the Torquay Collection.<br>Providing a versatile and configurable waste management solution<br>designed to meet the needs of various commercial spaces. Whether<br>you're outfitting a shopping centre, school, university, or park, the<br>Torquay Bin Housing Double provides the perfect blend of functionality,<br>durability, and style. Also available in Single and Triple. |
|----------------|------------------------------------------------------------------------------------------------------------------------------------------------------------------------------------------------------------------------------------------------------------------------------------------------------------------------------------------------------------------------------------------------------------------------------------------|
|                | Personalise your experience by choosing between a capsule, a shroud or<br>a hood for waste disposal. Choose from 29 different powder-coat<br>colours, allowing you to match the bin to your interior design perfectly.<br>Whether you prefer a subtle, neutral tone or a vibrant pop of colour,<br>there's a finish to suit your style.                                                                                                  |
|                | Torquay Bin Housing Double in select finishes is part of b+g's <b>Essential Collection</b> delivering favourable pricing and leadtimes.                                                                                                                                                                                                                                                                                                  |
|                | Select from Core powder coat colours and battens in hardwood<br>blackbutt or Duraslat™ XG to qualify.                                                                                                                                                                                                                                                                                                                                    |
| How to Specify | <ol> <li>Lid type: Capsule, Shroud or Hood</li> <li>Powder-coat colour - (body +lid)</li> <li>Signage - Small or Large</li> <li>Panels - Solid or Perforated (front + back)</li> <li>Add a limiter when using Hood design</li> <li>Add a planter</li> <li>Hood option also available in 240 L</li> </ol>                                                                                                                                 |
| Sustainability | Recycled Materials                                                                                                                                                                                                                                                                                                                                                                                                                       |
|                | We locally source our steel. It means we know it uses recycled content and is 100% recyclable.                                                                                                                                                                                                                                                                                                                                           |
|                | Low Pollutants                                                                                                                                                                                                                                                                                                                                                                                                                           |
|                | Our powder-coating process doesn't emit Volatile Organic Compounds (VOCs) and has Environmental Product Declarations (EPDs).                                                                                                                                                                                                                                                                                                             |
| Finishes       | Not Standard. Augment only                                                                                                                                                                                                                                                                                                                                                                                                               |
|                | Front + Back Panels                                                                                                                                                                                                                                                                                                                                                                                                                      |
|                | Solid and Perf MS Panel                                                                                                                                                                                                                                                                                                                                                                                                                  |
|                | Side Panels                                                                                                                                                                                                                                                                                                                                                                                                                              |
|                | Solid and Perf MS Panel                                                                                                                                                                                                                                                                                                                                                                                                                  |

### botton + gardiner

Bins » Bin Housings

| Powder Coat | Core (Essentials Collection Finish)                                                                                                                                              |
|-------------|----------------------------------------------------------------------------------------------------------------------------------------------------------------------------------|
|             | Black (satin), Charcoal (satin), Matt Black (matt), Palladium Silver (satin),<br>Pearl White, White (satin), Textura Monument (textured)                                         |
|             | Solid                                                                                                                                                                            |
|             | Coffee (satin), Cove (satin), Medium Bronze Kinetic (flat)                                                                                                                       |
|             | Textured                                                                                                                                                                         |
|             | Asteroid (textured metallic), Bass (textured metallic), Black (textured),<br>Core Ten (textured metallic), Dune, Primrose, Textura Black (textured),<br>Textura White (textured) |
|             | Signature                                                                                                                                                                        |
|             | Claypot (satin), Deep Ocean (satin), Mangrove (satin), Paperbark (satin),<br>Territory Red (matt), Wedgewood (satin)                                                             |
|             | Bold                                                                                                                                                                             |
|             | Bondi Blue (gloss), Leaf (satin), Lobster (satin), Moonlight (satin),<br>Sensation (gloss)                                                                                       |
| Dimensions  | Double Capsule<br>120L<br>1220mm W x 668D x 956mm H                                                                                                                              |
|             | Double with Shroud<br>120L<br>1220mm W x 668D x 1097mm H                                                                                                                         |
|             | Double with Hood<br>120L<br>1220mmW x 668D x 1200mm H                                                                                                                            |
|             | Double with Hood<br>240L<br>1500mm W x 830D x 1372mm H                                                                                                                           |
| Capacity    | 120 L                                                                                                                                                                            |
|             | 240 L offered for the Hood option                                                                                                                                                |
| Frame       | Base - galvanised steel, powder coated                                                                                                                                           |
|             | Capsule, shroud and hood - stainless steel                                                                                                                                       |