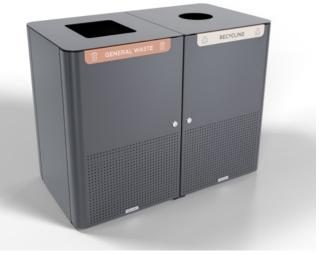

The Torquay Bin Housing Double offers dual functionality for waste and recycling. Choose your lid from capsule, shroud, or hood and select from 29 powder-coat colours options.

| Description    | <b>Torquay Bin Housing Double</b> is a key piece from the Torquay Collection.<br>Providing a versatile and configurable waste management solution<br>designed to meet the needs of various commercial spaces. Whether<br>you're outfitting a shopping centre, school, university, or park, the<br>Torquay Bin Housing Double provides the perfect blend of functionality,<br>durability, and style. Also available in Single and Triple. |
|----------------|------------------------------------------------------------------------------------------------------------------------------------------------------------------------------------------------------------------------------------------------------------------------------------------------------------------------------------------------------------------------------------------------------------------------------------------|
|                | Personalise your experience by choosing between a capsule, a shroud or<br>a hood for waste disposal. Choose from 29 different powder-coat<br>colours, allowing you to match the bin to your interior design perfectly.<br>Whether you prefer a subtle, neutral tone or a vibrant pop of colour,<br>there's a finish to suit your style.                                                                                                  |
|                | Torquay Bin Housing Double in select finishes is part of b+g's <b>Essential Collection</b> delivering favourable pricing and leadtimes.                                                                                                                                                                                                                                                                                                  |
|                | Select from Core powder coat colours and battens in hardwood<br>blackbutt or Duraslat™ XG to qualify.                                                                                                                                                                                                                                                                                                                                    |
| How to Specify | <ol> <li>Lid type: Capsule, Shroud or Hood</li> <li>Powder-coat colour - (body +lid)</li> <li>Signage - Small or Large</li> <li>Panels - Solid or Perforated (front + back)</li> <li>Add a limiter when using Hood design</li> <li>Add a planter</li> <li>Hood option also available in 240 L</li> </ol>                                                                                                                                 |
| Sustainability | Recycled Materials                                                                                                                                                                                                                                                                                                                                                                                                                       |
|                | We locally source our steel. It means we know it uses recycled content and is 100% recyclable.                                                                                                                                                                                                                                                                                                                                           |
|                | Low Pollutants                                                                                                                                                                                                                                                                                                                                                                                                                           |
|                | Our powder-coating process doesn't emit Volatile Organic Compounds (VOCs) and has Environmental Product Declarations (EPDs).                                                                                                                                                                                                                                                                                                             |
| Finishes       | Not Standard. Augment only                                                                                                                                                                                                                                                                                                                                                                                                               |
|                | Front + Back Panels                                                                                                                                                                                                                                                                                                                                                                                                                      |
|                | Solid and Perf MS Panel                                                                                                                                                                                                                                                                                                                                                                                                                  |
|                | Side Panels                                                                                                                                                                                                                                                                                                                                                                                                                              |
|                | Solid and Perf MS Panel                                                                                                                                                                                                                                                                                                                                                                                                                  |

### botton + gardiner

Bins » Bin Housings

| Powder Coat | Core (Essentials Collection Finish)                                                                                                                                              |
|-------------|----------------------------------------------------------------------------------------------------------------------------------------------------------------------------------|
|             | Black (satin), Charcoal (satin), Matt Black (matt), Palladium Silver (satin),<br>Pearl White, White (satin), Textura Monument (textured)                                         |
|             | Solid                                                                                                                                                                            |
|             | Coffee (satin), Cove (satin), Medium Bronze Kinetic (flat)                                                                                                                       |
|             | Textured                                                                                                                                                                         |
|             | Asteroid (textured metallic), Bass (textured metallic), Black (textured),<br>Core Ten (textured metallic), Dune, Primrose, Textura Black (textured),<br>Textura White (textured) |
|             | Signature                                                                                                                                                                        |
|             | Claypot (satin), Deep Ocean (satin), Mangrove (satin), Paperbark (satin),<br>Territory Red (matt), Wedgewood (satin)                                                             |
|             | Bold                                                                                                                                                                             |
|             | Bondi Blue (gloss), Leaf (satin), Lobster (satin), Moonlight (satin),<br>Sensation (gloss)                                                                                       |
| Dimensions  | Double Capsule<br>120L<br>1220mm W x 668D x 956mm H                                                                                                                              |
|             | Double with Shroud<br>120L<br>1220mm W x 668D x 1097mm H                                                                                                                         |
|             | Double with Hood<br>120L<br>1220mmW x 668D x 1200mm H                                                                                                                            |
|             | Double with Hood<br>240L<br>1500mm W x 830D x 1372mm H                                                                                                                           |
| Capacity    | 120 L                                                                                                                                                                            |
|             | 240 L offered for the Hood option                                                                                                                                                |
| Frame       | Base - galvanised steel, powder coated                                                                                                                                           |
|             | Capsule, shroud and hood - stainless steel                                                                                                                                       |