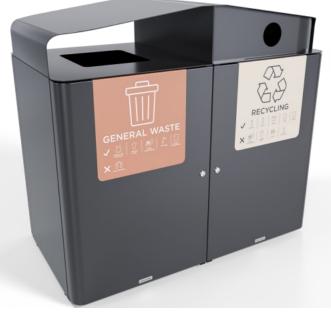

The Torquay Bin Housing Double offers dual functionality for waste and recycling. Choose your lid from capsule, shroud, or hood and select from 29 powder-coat colours options.

| Description    | <b>Torquay Bin Housing Double</b> is a key piece from the Torquay Collection.<br>Providing a versatile and configurable waste management solution<br>designed to meet the needs of various commercial spaces. Whether<br>you're outfitting a shopping centre, school, university, or park, the<br>Torquay Bin Housing Double provides the perfect blend of functionality,<br>durability, and style. Also available in Single and Triple. |
|----------------|------------------------------------------------------------------------------------------------------------------------------------------------------------------------------------------------------------------------------------------------------------------------------------------------------------------------------------------------------------------------------------------------------------------------------------------|
|                | Personalise your experience by choosing between a capsule, a shroud or<br>a hood for waste disposal. Choose from 29 different powder-coat<br>colours, allowing you to match the bin to your interior design perfectly.<br>Whether you prefer a subtle, neutral tone or a vibrant pop of colour,<br>there's a finish to suit your style.                                                                                                  |
|                | Torquay Bin Housing Double in select finishes is part of b+g's <b>Essential Collection</b> delivering favourable pricing and leadtimes.                                                                                                                                                                                                                                                                                                  |
|                | Select from Core powder coat colours and battens in hardwood<br>blackbutt or Duraslat™ XG to qualify.                                                                                                                                                                                                                                                                                                                                    |
| How to Specify | <ol> <li>Lid type: Capsule, Shroud or Hood</li> <li>Powder-coat colour - (body +lid)</li> <li>Signage - Small or Large</li> <li>Panels - Solid or Perforated (front + back)</li> <li>Add a limiter when using Hood design</li> <li>Add a planter</li> <li>Hood option also available in 240 L</li> </ol>                                                                                                                                 |
| Sustainability | Recycled Materials                                                                                                                                                                                                                                                                                                                                                                                                                       |
|                | We locally source our steel. It means we know it uses recycled content and is 100% recyclable.                                                                                                                                                                                                                                                                                                                                           |
|                | Low Pollutants                                                                                                                                                                                                                                                                                                                                                                                                                           |
|                | Our powder-coating process doesn't emit Volatile Organic Compounds (VOCs) and has Environmental Product Declarations (EPDs).                                                                                                                                                                                                                                                                                                             |
| Finishes       | Not Standard. Augment only                                                                                                                                                                                                                                                                                                                                                                                                               |
|                | Front + Back Panels                                                                                                                                                                                                                                                                                                                                                                                                                      |
|                | Solid and Perf MS Panel                                                                                                                                                                                                                                                                                                                                                                                                                  |
|                | Side Panels                                                                                                                                                                                                                                                                                                                                                                                                                              |
|                | Solid and Perf MS Panel                                                                                                                                                                                                                                                                                                                                                                                                                  |