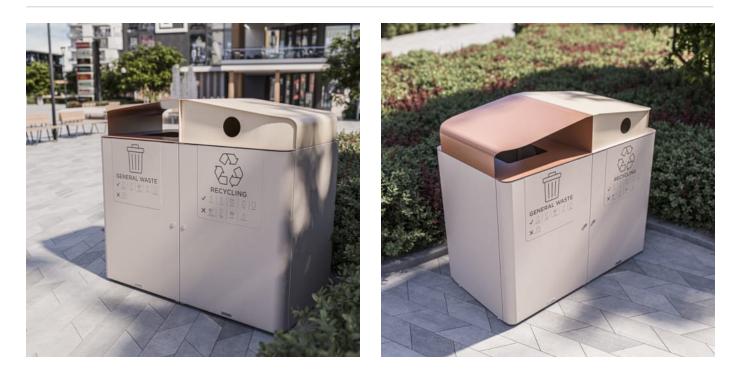

The Torquay Bin Housing Double offers dual functionality for waste and recycling. Choose your lid from capsule, shroud, or hood and select from 29 powder-coat colours options.

| Description    | <b>Torquay Bin Housing Double</b> is a key piece from the Torquay Collection.<br>Providing a versatile and configurable waste management solution<br>designed to meet the needs of various commercial spaces. Whether<br>you're outfitting a shopping centre, school, university, or park, the<br>Torquay Bin Housing Double provides the perfect blend of functionality,<br>durability, and style. Also available in Single and Triple. |
|----------------|------------------------------------------------------------------------------------------------------------------------------------------------------------------------------------------------------------------------------------------------------------------------------------------------------------------------------------------------------------------------------------------------------------------------------------------|
|                | Personalise your experience by choosing between a capsule, a shroud or<br>a hood for waste disposal. Choose from 29 different powder-coat<br>colours, allowing you to match the bin to your interior design perfectly.<br>Whether you prefer a subtle, neutral tone or a vibrant pop of colour,<br>there's a finish to suit your style.                                                                                                  |
|                | Torquay Bin Housing Double in select finishes is part of b+g's <b>Essential Collection</b> delivering favourable pricing and leadtimes.                                                                                                                                                                                                                                                                                                  |
|                | Select from Core powder coat colours and battens in hardwood<br>blackbutt or Duraslat™ XG to qualify.                                                                                                                                                                                                                                                                                                                                    |
| How to Specify | <ol> <li>Lid type: Capsule, Shroud or Hood</li> <li>Powder-coat colour - (body +lid)</li> <li>Signage - Small or Large</li> <li>Panels - Solid or Perforated (front + back)</li> <li>Add a limiter when using Hood design</li> <li>Add a planter</li> <li>Hood option also available in 240 L</li> </ol>                                                                                                                                 |
| Sustainability | Recycled Materials                                                                                                                                                                                                                                                                                                                                                                                                                       |
|                | We locally source our steel. It means we know it uses recycled content and is 100% recyclable.                                                                                                                                                                                                                                                                                                                                           |
|                | Low Pollutants                                                                                                                                                                                                                                                                                                                                                                                                                           |
|                | Our powder-coating process doesn't emit Volatile Organic Compounds (VOCs) and has Environmental Product Declarations (EPDs).                                                                                                                                                                                                                                                                                                             |
| Finishes       | Not Standard. Augment only                                                                                                                                                                                                                                                                                                                                                                                                               |
|                | Front + Back Panels                                                                                                                                                                                                                                                                                                                                                                                                                      |
|                | Solid and Perf MS Panel                                                                                                                                                                                                                                                                                                                                                                                                                  |
|                | Side Panels                                                                                                                                                                                                                                                                                                                                                                                                                              |
|                | Solid and Perf MS Panel                                                                                                                                                                                                                                                                                                                                                                                                                  |

### botton + gardiner

Bins » Bin Housings

| Powder Coat | Core (Essentials Collection Finish)                                                                                                                                              |
|-------------|----------------------------------------------------------------------------------------------------------------------------------------------------------------------------------|
|             | Black (satin), Charcoal (satin), Matt Black (matt), Palladium Silver (satin),<br>Pearl White, White (satin), Textura Monument (textured)                                         |
|             | Solid                                                                                                                                                                            |
|             | Coffee (satin), Cove (satin), Medium Bronze Kinetic (flat)                                                                                                                       |
|             | Textured                                                                                                                                                                         |
|             | Asteroid (textured metallic), Bass (textured metallic), Black (textured),<br>Core Ten (textured metallic), Dune, Primrose, Textura Black (textured),<br>Textura White (textured) |
|             | Signature                                                                                                                                                                        |
|             | Claypot (satin), Deep Ocean (satin), Mangrove (satin), Paperbark (satin),<br>Territory Red (matt), Wedgewood (satin)                                                             |
|             | Bold                                                                                                                                                                             |
|             | Bondi Blue (gloss), Leaf (satin), Lobster (satin), Moonlight (satin),<br>Sensation (gloss)                                                                                       |
| Dimensions  | Double Capsule<br>120L<br>1220mm W x 668D x 956mm H                                                                                                                              |
|             | Double with Shroud<br>120L<br>1220mm W x 668D x 1097mm H                                                                                                                         |
|             | Double with Hood<br>120L<br>1220mmW x 668D x 1200mm H                                                                                                                            |
|             | Double with Hood<br>240L<br>1500mm W x 830D x 1372mm H                                                                                                                           |
| Capacity    | 120 L                                                                                                                                                                            |
|             | 240 L offered for the Hood option                                                                                                                                                |
| Frame       | Base - galvanised steel, powder coated                                                                                                                                           |
|             | Capsule, shroud and hood - stainless steel                                                                                                                                       |