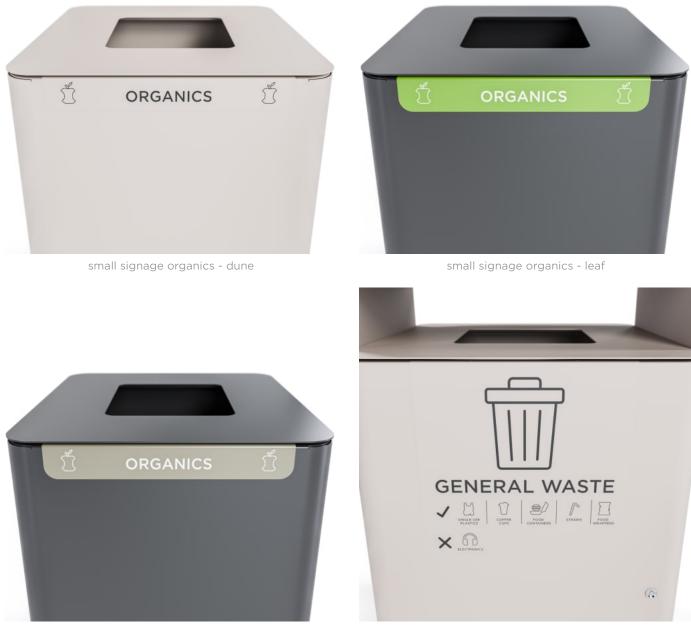

double hood 2401

double hood + limiter 2401

small signage general waste - dune

**Bins** » Bin Housings

small signage general waste - territory

small signage recycling - paperbark

bottongardiner.com.au 1300 762 701 | info@bottongardiner.com.au botton + gardiner PUBLIC SPACE FURNITURE

Bins » Bin Housings

| Weight              | 120L: 120kg<br>240L: 180kg                                                                                                                                                                                                                                                                                                                                                                                                  |
|---------------------|-----------------------------------------------------------------------------------------------------------------------------------------------------------------------------------------------------------------------------------------------------------------------------------------------------------------------------------------------------------------------------------------------------------------------------|
| Signage             | Adding signage to a commercial bin offers several benefits that enhance<br>both functionality and user experience. Signage clearly communicates<br>the purpose of each bin, such as general waste, recycling, or organics,<br>helping users quickly identify the correct bin for their waste as can be<br>used to educate users about what materials are recycled or compostable,<br>fostering a culture of sustainability. |
|                     | Botton + Gardner designed options to better serve aesthetics and improve waste segregation with a stainless steel powder-coated screen enhancing the icons and defined lines available in small and large sizes.                                                                                                                                                                                                            |
|                     | Please see below our recommendations for this collection:                                                                                                                                                                                                                                                                                                                                                                   |
|                     | Bold Powder-Coat Colours                                                                                                                                                                                                                                                                                                                                                                                                    |
|                     | General Waste: Lobster<br>Recycling: Moonlight<br>Organics: Leaf                                                                                                                                                                                                                                                                                                                                                            |
|                     | <u>Signature Powder-Coat Colours:</u>                                                                                                                                                                                                                                                                                                                                                                                       |
|                     | General Waste: Territory Red<br>Recycling: Paperbarck<br>Organics: Mangrove                                                                                                                                                                                                                                                                                                                                                 |
| Abrasion            | 120L Small Bib Large Bib 240L Small Bib Large Bib                                                                                                                                                                                                                                                                                                                                                                           |
| Made In             | Australia                                                                                                                                                                                                                                                                                                                                                                                                                   |
| Lead Time           | Essentials Collection Finishes 3-4 weeks<br>All Other Finishes 4-6 weeks                                                                                                                                                                                                                                                                                                                                                    |
| Assembly & Delivery | Shipped fully assembled.                                                                                                                                                                                                                                                                                                                                                                                                    |
| Fixing Detail       | All Torquay Bins require floor fixing except the Litter Bin which can be free-standing. Floor fixed by others (anchors not included).                                                                                                                                                                                                                                                                                       |