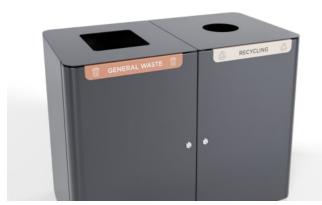

The Torquay Bin Housing Double offers dual functionality for waste and recycling. Choose your lid from capsule, shroud, or hood and select from 29 powder-coat colours options.

| Description    | <b>Torquay Bin Housing Double</b> is a key piece from the Torquay Collection.<br>Providing a versatile and configurable waste management solution<br>designed to meet the needs of various commercial spaces. Whether<br>you're outfitting a shopping centre, school, university, or park, the<br>Torquay Bin Housing Double provides the perfect blend of functionality,<br>durability, and style. Also available in Single and Triple. |
|----------------|------------------------------------------------------------------------------------------------------------------------------------------------------------------------------------------------------------------------------------------------------------------------------------------------------------------------------------------------------------------------------------------------------------------------------------------|
|                | Personalise your experience by choosing between a capsule, a shroud or<br>a hood for waste disposal. Choose from 29 different powder-coat<br>colours, allowing you to match the bin to your interior design perfectly.<br>Whether you prefer a subtle, neutral tone or a vibrant pop of colour,<br>there's a finish to suit your style.                                                                                                  |
|                | Torquay Bin Housing Double in select finishes is part of b+g's <b>Essential Collection</b> delivering favourable pricing and leadtimes.                                                                                                                                                                                                                                                                                                  |
|                | Select from Core powder coat colours and battens in hardwood<br>blackbutt or Duraslat™ XG to qualify.                                                                                                                                                                                                                                                                                                                                    |
| How to Specify | <ol> <li>Lid type: Capsule, Shroud or Hood</li> <li>Powder-coat colour - (body +lid)</li> <li>Signage - Small or Large</li> <li>Panels - Solid or Perforated (front + back)</li> <li>Add a limiter when using Hood design</li> <li>Add a planter</li> <li>Hood option also available in 240 L</li> </ol>                                                                                                                                 |
| Sustainability | Recycled Materials                                                                                                                                                                                                                                                                                                                                                                                                                       |
|                | We locally source our steel. It means we know it uses recycled content and is 100% recyclable.                                                                                                                                                                                                                                                                                                                                           |
|                | Low Pollutants                                                                                                                                                                                                                                                                                                                                                                                                                           |
|                | Our powder-coating process doesn't emit Volatile Organic Compounds (VOCs) and has Environmental Product Declarations (EPDs).                                                                                                                                                                                                                                                                                                             |
| Finishes       | Not Standard. Augment only                                                                                                                                                                                                                                                                                                                                                                                                               |
|                | Front + Back Panels                                                                                                                                                                                                                                                                                                                                                                                                                      |
|                | Solid and Perf MS Panel                                                                                                                                                                                                                                                                                                                                                                                                                  |
|                | Side Panels                                                                                                                                                                                                                                                                                                                                                                                                                              |
|                | Solid and Perf MS Panel                                                                                                                                                                                                                                                                                                                                                                                                                  |

Bins » Bin Housings

| Weight              | 120L: 120kg<br>240L: 180kg                                                                                                                                                                                                                                                                                                                                                                                                  |
|---------------------|-----------------------------------------------------------------------------------------------------------------------------------------------------------------------------------------------------------------------------------------------------------------------------------------------------------------------------------------------------------------------------------------------------------------------------|
| Signage             | Adding signage to a commercial bin offers several benefits that enhance<br>both functionality and user experience. Signage clearly communicates<br>the purpose of each bin, such as general waste, recycling, or organics,<br>helping users quickly identify the correct bin for their waste as can be<br>used to educate users about what materials are recycled or compostable,<br>fostering a culture of sustainability. |
|                     | Botton + Gardner designed options to better serve aesthetics and improve waste segregation with a stainless steel powder-coated screen enhancing the icons and defined lines available in small and large sizes.                                                                                                                                                                                                            |
|                     | Please see below our recommendations for this collection:                                                                                                                                                                                                                                                                                                                                                                   |
|                     | Bold Powder-Coat Colours                                                                                                                                                                                                                                                                                                                                                                                                    |
|                     | General Waste: Lobster<br>Recycling: Moonlight<br>Organics: Leaf                                                                                                                                                                                                                                                                                                                                                            |
|                     | <u>Signature Powder-Coat Colours:</u>                                                                                                                                                                                                                                                                                                                                                                                       |
|                     | General Waste: Territory Red<br>Recycling: Paperbarck<br>Organics: Mangrove                                                                                                                                                                                                                                                                                                                                                 |
| Abrasion            | 120L Small Bib Large Bib 240L Small Bib Large Bib                                                                                                                                                                                                                                                                                                                                                                           |
| Made In             | Australia                                                                                                                                                                                                                                                                                                                                                                                                                   |
| Lead Time           | Essentials Collection Finishes 3-4 weeks<br>All Other Finishes 4-6 weeks                                                                                                                                                                                                                                                                                                                                                    |
| Assembly & Delivery | Shipped fully assembled.                                                                                                                                                                                                                                                                                                                                                                                                    |
| Fixing Detail       | All Torquay Bins require floor fixing except the Litter Bin which can be free-standing. Floor fixed by others (anchors not included).                                                                                                                                                                                                                                                                                       |