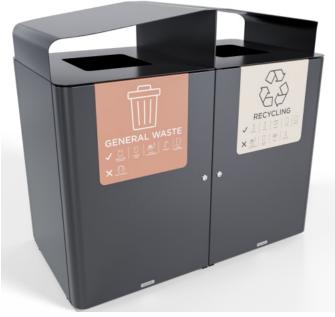

The Torquay Bin Housing Double offers dual functionality for waste and recycling. Choose your lid from capsule, shroud, or hood and select from 29 powder-coat colours options.

| Description    | <b>Torquay Bin Housing Double</b> is a key piece from the Torquay Collection.<br>Providing a versatile and configurable waste management solution<br>designed to meet the needs of various commercial spaces. Whether<br>you're outfitting a shopping centre, school, university, or park, the<br>Torquay Bin Housing Double provides the perfect blend of functionality,<br>durability, and style. Also available in Single and Triple. |
|----------------|------------------------------------------------------------------------------------------------------------------------------------------------------------------------------------------------------------------------------------------------------------------------------------------------------------------------------------------------------------------------------------------------------------------------------------------|
|                | Personalise your experience by choosing between a capsule, a shroud or<br>a hood for waste disposal. Choose from 29 different powder-coat<br>colours, allowing you to match the bin to your interior design perfectly.<br>Whether you prefer a subtle, neutral tone or a vibrant pop of colour,<br>there's a finish to suit your style.                                                                                                  |
|                | Torquay Bin Housing Double in select finishes is part of b+g's <b>Essential Collection</b> delivering favourable pricing and leadtimes.                                                                                                                                                                                                                                                                                                  |
|                | Select from Core powder coat colours and battens in hardwood<br>blackbutt or Duraslat™ XG to qualify.                                                                                                                                                                                                                                                                                                                                    |
| How to Specify | <ol> <li>Lid type: Capsule, Shroud or Hood</li> <li>Powder-coat colour - (body +lid)</li> <li>Signage - Small or Large</li> <li>Panels - Solid or Perforated (front + back)</li> <li>Add a limiter when using Hood design</li> <li>Add a planter</li> <li>Hood option also available in 240 L</li> </ol>                                                                                                                                 |
| Sustainability | Recycled Materials                                                                                                                                                                                                                                                                                                                                                                                                                       |
|                | We locally source our steel. It means we know it uses recycled content and is 100% recyclable.                                                                                                                                                                                                                                                                                                                                           |
|                | Low Pollutants                                                                                                                                                                                                                                                                                                                                                                                                                           |
|                | Our powder-coating process doesn't emit Volatile Organic Compounds (VOCs) and has Environmental Product Declarations (EPDs).                                                                                                                                                                                                                                                                                                             |
| Finishes       | Not Standard. Augment only                                                                                                                                                                                                                                                                                                                                                                                                               |
|                | Front + Back Panels                                                                                                                                                                                                                                                                                                                                                                                                                      |
|                | Solid and Perf MS Panel                                                                                                                                                                                                                                                                                                                                                                                                                  |
|                | Side Panels                                                                                                                                                                                                                                                                                                                                                                                                                              |
|                | Solid and Perf MS Panel                                                                                                                                                                                                                                                                                                                                                                                                                  |