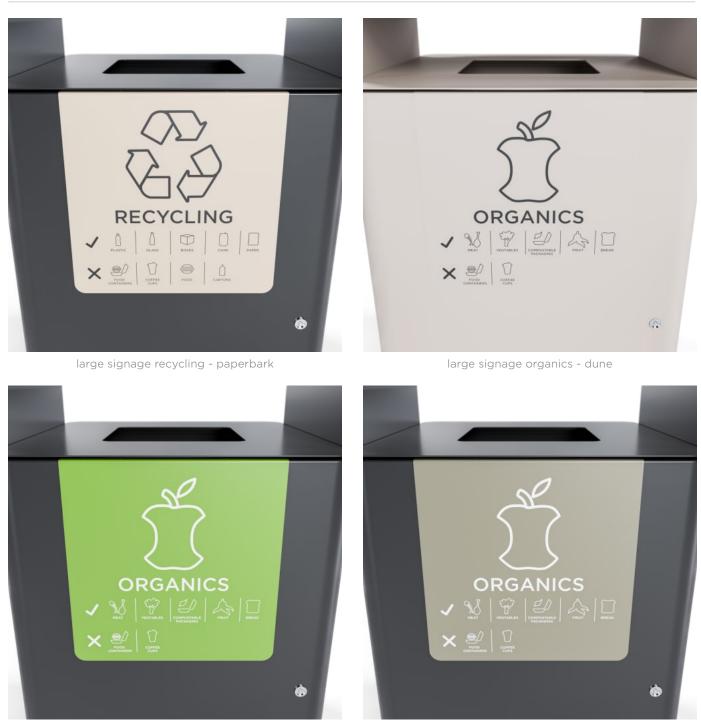

Bins » Bin Housings

large signage general waste - dune

Bins » Bin Housings

large signage recycling - dune

large signage recycling - moonlight

Bins » Bin Housings

large signage organics - mangrove

Bins » Bin Housings

Bins » Bin Housings

| Weight              | 120L: 120kg<br>240L: 180kg                                                                                                                                                                                                                                                                                                                                                                                                  |
|---------------------|-----------------------------------------------------------------------------------------------------------------------------------------------------------------------------------------------------------------------------------------------------------------------------------------------------------------------------------------------------------------------------------------------------------------------------|
| Signage             | Adding signage to a commercial bin offers several benefits that enhance<br>both functionality and user experience. Signage clearly communicates<br>the purpose of each bin, such as general waste, recycling, or organics,<br>helping users quickly identify the correct bin for their waste as can be<br>used to educate users about what materials are recycled or compostable,<br>fostering a culture of sustainability. |
|                     | Botton + Gardner designed options to better serve aesthetics and improve waste segregation with a stainless steel powder-coated screen enhancing the icons and defined lines available in small and large sizes.                                                                                                                                                                                                            |
|                     | Please see below our recommendations for this collection:                                                                                                                                                                                                                                                                                                                                                                   |
|                     | Bold Powder-Coat Colours                                                                                                                                                                                                                                                                                                                                                                                                    |
|                     | General Waste: Lobster<br>Recycling: Moonlight<br>Organics: Leaf                                                                                                                                                                                                                                                                                                                                                            |
|                     | <u>Signature Powder-Coat Colours:</u>                                                                                                                                                                                                                                                                                                                                                                                       |
|                     | General Waste: Territory Red<br>Recycling: Paperbarck<br>Organics: Mangrove                                                                                                                                                                                                                                                                                                                                                 |
| Abrasion            | 120L Small Bib Large Bib 240L Small Bib Large Bib                                                                                                                                                                                                                                                                                                                                                                           |
| Made In             | Australia                                                                                                                                                                                                                                                                                                                                                                                                                   |
| Lead Time           | Essentials Collection Finishes 3-4 weeks<br>All Other Finishes 4-6 weeks                                                                                                                                                                                                                                                                                                                                                    |
| Assembly & Delivery | Shipped fully assembled.                                                                                                                                                                                                                                                                                                                                                                                                    |
| Fixing Detail       | All Torquay Bins require floor fixing except the Litter Bin which can be free-standing. Floor fixed by others (anchors not included).                                                                                                                                                                                                                                                                                       |