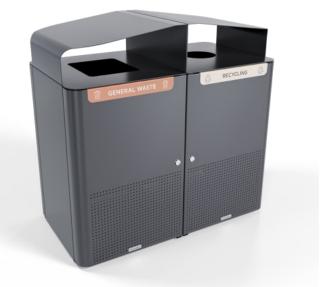

double hood 2401

double hood + limiter 2401

small signage general waste - dune

**Bins** » Bin Housings

small signage general waste - territory

small signage recycling - paperbark

bottongardiner.com.au 1300 762 701 | info@bottongardiner.com.au botton + gardiner PUBLIC SPACE FURNITURE

The Torquay Bin Housing Double offers dual functionality for waste and recycling. Choose your lid from capsule, shroud, or hood and select from 29 powder-coat colours options.

| Description    | <b>Torquay Bin Housing Double</b> is a key piece from the Torquay Collection.<br>Providing a versatile and configurable waste management solution<br>designed to meet the needs of various commercial spaces. Whether<br>you're outfitting a shopping centre, school, university, or park, the<br>Torquay Bin Housing Double provides the perfect blend of functionality,<br>durability, and style. Also available in Single and Triple. |
|----------------|------------------------------------------------------------------------------------------------------------------------------------------------------------------------------------------------------------------------------------------------------------------------------------------------------------------------------------------------------------------------------------------------------------------------------------------|
|                | Personalise your experience by choosing between a capsule, a shroud or<br>a hood for waste disposal. Choose from 29 different powder-coat<br>colours, allowing you to match the bin to your interior design perfectly.<br>Whether you prefer a subtle, neutral tone or a vibrant pop of colour,<br>there's a finish to suit your style.                                                                                                  |
|                | Torquay Bin Housing Double in select finishes is part of b+g's <b>Essential Collection</b> delivering favourable pricing and leadtimes.                                                                                                                                                                                                                                                                                                  |
|                | Select from Core powder coat colours and battens in hardwood<br>blackbutt or Duraslat™ XG to qualify.                                                                                                                                                                                                                                                                                                                                    |
| How to Specify | <ol> <li>Lid type: Capsule, Shroud or Hood</li> <li>Powder-coat colour - (body +lid)</li> <li>Signage - Small or Large</li> <li>Panels - Solid or Perforated (front + back)</li> <li>Add a limiter when using Hood design</li> <li>Add a planter</li> <li>Hood option also available in 240 L</li> </ol>                                                                                                                                 |
| Sustainability | Recycled Materials                                                                                                                                                                                                                                                                                                                                                                                                                       |
|                | We locally source our steel. It means we know it uses recycled content and is 100% recyclable.                                                                                                                                                                                                                                                                                                                                           |
|                | Low Pollutants                                                                                                                                                                                                                                                                                                                                                                                                                           |
|                | Our powder-coating process doesn't emit Volatile Organic Compounds (VOCs) and has Environmental Product Declarations (EPDs).                                                                                                                                                                                                                                                                                                             |
| Finishes       | Not Standard. Augment only                                                                                                                                                                                                                                                                                                                                                                                                               |
|                | Front + Back Panels                                                                                                                                                                                                                                                                                                                                                                                                                      |
|                | Solid and Perf MS Panel                                                                                                                                                                                                                                                                                                                                                                                                                  |
|                | Side Panels                                                                                                                                                                                                                                                                                                                                                                                                                              |
|                | Solid and Perf MS Panel                                                                                                                                                                                                                                                                                                                                                                                                                  |