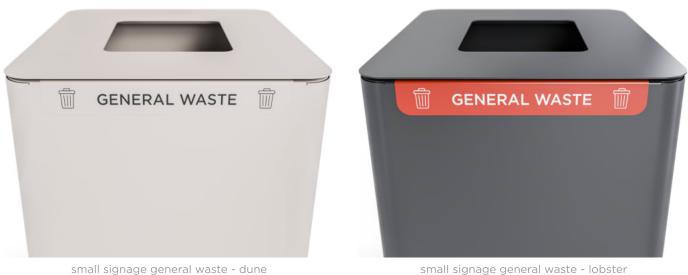

double hood 2401

double hood + limiter 2401

small signage general waste - dune

**Bins** » Bin Housings

small signage general waste - territory

small signage recycling - paperbark

bottongardiner.com.au 1300 762 701 | info@bottongardiner.com.au botton + gardiner PUBLIC SPACE FURNITURE

Bins » Bin Housings

| Weight              | 120L: 120kg<br>240L: 180kg                                                                                                                                                                                                                                                                                                                                                                                                  |
|---------------------|-----------------------------------------------------------------------------------------------------------------------------------------------------------------------------------------------------------------------------------------------------------------------------------------------------------------------------------------------------------------------------------------------------------------------------|
| Signage             | Adding signage to a commercial bin offers several benefits that enhance<br>both functionality and user experience. Signage clearly communicates<br>the purpose of each bin, such as general waste, recycling, or organics,<br>helping users quickly identify the correct bin for their waste as can be<br>used to educate users about what materials are recycled or compostable,<br>fostering a culture of sustainability. |
|                     | Botton + Gardner designed options to better serve aesthetics and improve waste segregation with a stainless steel powder-coated screen enhancing the icons and defined lines available in small and large sizes.                                                                                                                                                                                                            |
|                     | Please see below our recommendations for this collection:                                                                                                                                                                                                                                                                                                                                                                   |
|                     | Bold Powder-Coat Colours                                                                                                                                                                                                                                                                                                                                                                                                    |
|                     | General Waste: Lobster<br>Recycling: Moonlight<br>Organics: Leaf                                                                                                                                                                                                                                                                                                                                                            |
|                     | <u>Signature Powder-Coat Colours:</u>                                                                                                                                                                                                                                                                                                                                                                                       |
|                     | General Waste: Territory Red<br>Recycling: Paperbarck<br>Organics: Mangrove                                                                                                                                                                                                                                                                                                                                                 |
| Abrasion            | 120L Small Bib Large Bib 240L Small Bib Large Bib                                                                                                                                                                                                                                                                                                                                                                           |
| Made In             | Australia                                                                                                                                                                                                                                                                                                                                                                                                                   |
| Lead Time           | Essentials Collection Finishes 3-4 weeks<br>All Other Finishes 4-6 weeks                                                                                                                                                                                                                                                                                                                                                    |
| Assembly & Delivery | Shipped fully assembled.                                                                                                                                                                                                                                                                                                                                                                                                    |
| Fixing Detail       | All Torquay Bins require floor fixing except the Litter Bin which can be free-standing. Floor fixed by others (anchors not included).                                                                                                                                                                                                                                                                                       |