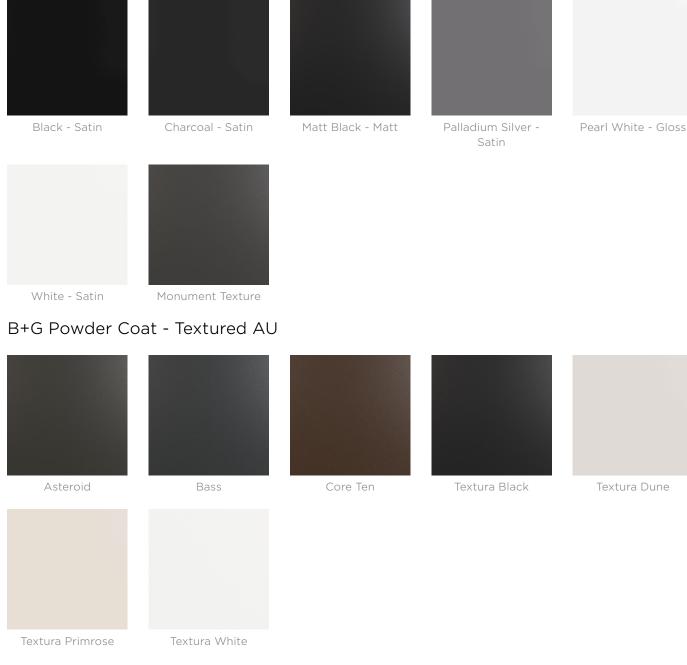

#### B+G Powder Coat - Core AU

### botton + gardiner

Bins » Bin Housings

| Powder Coat | Core (Essentials Collection Finish)                                                                                                                                              |
|-------------|----------------------------------------------------------------------------------------------------------------------------------------------------------------------------------|
|             | Black (satin), Charcoal (satin), Matt Black (matt), Palladium Silver (satin),<br>Pearl White, White (satin), Textura Monument (textured)                                         |
|             | Solid                                                                                                                                                                            |
|             | Coffee (satin), Cove (satin), Medium Bronze Kinetic (flat)                                                                                                                       |
|             | Textured                                                                                                                                                                         |
|             | Asteroid (textured metallic), Bass (textured metallic), Black (textured),<br>Core Ten (textured metallic), Dune, Primrose, Textura Black (textured),<br>Textura White (textured) |
|             | Signature                                                                                                                                                                        |
|             | Claypot (satin), Deep Ocean (satin), Mangrove (satin), Paperbark (satin),<br>Territory Red (matt), Wedgewood (satin)                                                             |
|             | Bold                                                                                                                                                                             |
|             | Bondi Blue (gloss), Leaf (satin), Lobster (satin), Moonlight (satin),<br>Sensation (gloss)                                                                                       |
| Dimensions  | Double Capsule<br>120L<br>1220mm W x 668D x 956mm H                                                                                                                              |
|             | Double with Shroud<br>120L<br>1220mm W x 668D x 1097mm H                                                                                                                         |
|             | Double with Hood<br>120L<br>1220mmW x 668D x 1200mm H                                                                                                                            |
|             | Double with Hood<br>240L<br>1500mm W x 830D x 1372mm H                                                                                                                           |
| Capacity    | 120 L                                                                                                                                                                            |
|             | 240 L offered for the Hood option                                                                                                                                                |
| Frame       | Base - galvanised steel, powder coated                                                                                                                                           |
|             | Capsule, shroud and hood - stainless steel                                                                                                                                       |