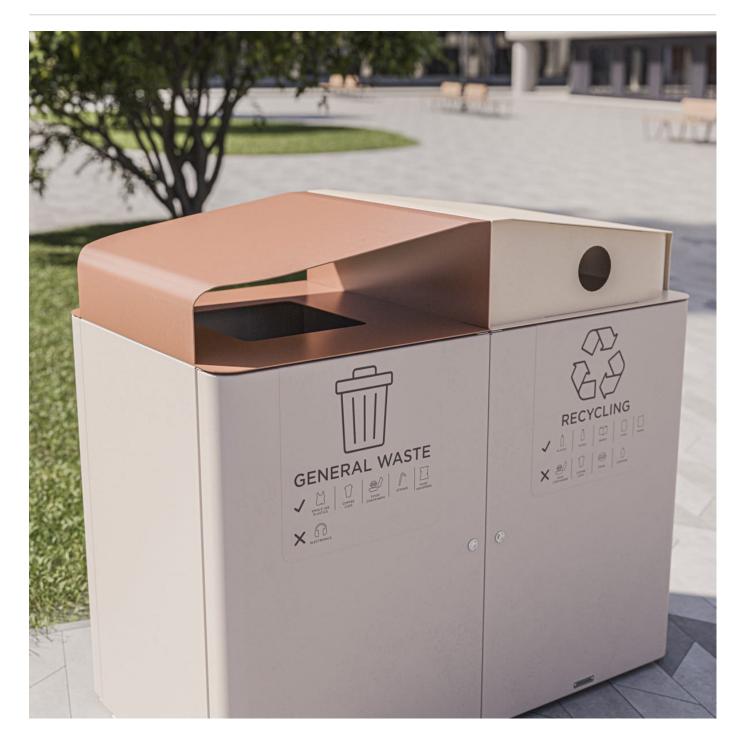

The Torquay Bin Housing Double offers dual functionality for waste and recycling. Choose your lid from capsule, shroud, or hood and select from 29 powder-coat colours options.

| Description    | <b>Torquay Bin Housing Double</b> is a key piece from the Torquay Collection.<br>Providing a versatile and configurable waste management solution<br>designed to meet the needs of various commercial spaces. Whether<br>you're outfitting a shopping centre, school, university, or park, the<br>Torquay Bin Housing Double provides the perfect blend of functionality,<br>durability, and style. Also available in Single and Triple. |
|----------------|------------------------------------------------------------------------------------------------------------------------------------------------------------------------------------------------------------------------------------------------------------------------------------------------------------------------------------------------------------------------------------------------------------------------------------------|
|                | Personalise your experience by choosing between a capsule, a shroud or<br>a hood for waste disposal. Choose from 29 different powder-coat<br>colours, allowing you to match the bin to your interior design perfectly.<br>Whether you prefer a subtle, neutral tone or a vibrant pop of colour,<br>there's a finish to suit your style.                                                                                                  |
|                | Torquay Bin Housing Double in select finishes is part of b+g's <b>Essential Collection</b> delivering favourable pricing and leadtimes.                                                                                                                                                                                                                                                                                                  |
|                | Select from Core powder coat colours and battens in hardwood<br>blackbutt or Duraslat™ XG to qualify.                                                                                                                                                                                                                                                                                                                                    |
| How to Specify | <ol> <li>Lid type: Capsule, Shroud or Hood</li> <li>Powder-coat colour - (body +lid)</li> <li>Signage - Small or Large</li> <li>Panels - Solid or Perforated (front + back)</li> <li>Add a limiter when using Hood design</li> <li>Add a planter</li> <li>Hood option also available in 240 L</li> </ol>                                                                                                                                 |
| Sustainability | Recycled Materials                                                                                                                                                                                                                                                                                                                                                                                                                       |
|                | We locally source our steel. It means we know it uses recycled content and is 100% recyclable.                                                                                                                                                                                                                                                                                                                                           |
|                | Low Pollutants                                                                                                                                                                                                                                                                                                                                                                                                                           |
|                | Our powder-coating process doesn't emit Volatile Organic Compounds (VOCs) and has Environmental Product Declarations (EPDs).                                                                                                                                                                                                                                                                                                             |
| Finishes       | Not Standard. Augment only                                                                                                                                                                                                                                                                                                                                                                                                               |
|                | Front + Back Panels                                                                                                                                                                                                                                                                                                                                                                                                                      |
|                | Solid and Perf MS Panel                                                                                                                                                                                                                                                                                                                                                                                                                  |
|                | Side Panels                                                                                                                                                                                                                                                                                                                                                                                                                              |
|                | Solid and Perf MS Panel                                                                                                                                                                                                                                                                                                                                                                                                                  |

### botton + gardiner

Bins » Bin Housings

| Powder Coat | Core (Essentials Collection Finish)                                                                                                                                              |
|-------------|----------------------------------------------------------------------------------------------------------------------------------------------------------------------------------|
|             | Black (satin), Charcoal (satin), Matt Black (matt), Palladium Silver (satin),<br>Pearl White, White (satin), Textura Monument (textured)                                         |
|             | Solid                                                                                                                                                                            |
|             | Coffee (satin), Cove (satin), Medium Bronze Kinetic (flat)                                                                                                                       |
|             | Textured                                                                                                                                                                         |
|             | Asteroid (textured metallic), Bass (textured metallic), Black (textured),<br>Core Ten (textured metallic), Dune, Primrose, Textura Black (textured),<br>Textura White (textured) |
|             | Signature                                                                                                                                                                        |
|             | Claypot (satin), Deep Ocean (satin), Mangrove (satin), Paperbark (satin),<br>Territory Red (matt), Wedgewood (satin)                                                             |
|             | Bold                                                                                                                                                                             |
|             | Bondi Blue (gloss), Leaf (satin), Lobster (satin), Moonlight (satin),<br>Sensation (gloss)                                                                                       |
| Dimensions  | Double Capsule<br>120L<br>1220mm W x 668D x 956mm H                                                                                                                              |
|             | Double with Shroud<br>120L<br>1220mm W x 668D x 1097mm H                                                                                                                         |
|             | Double with Hood<br>120L<br>1220mmW x 668D x 1200mm H                                                                                                                            |
|             | Double with Hood<br>240L<br>1500mm W x 830D x 1372mm H                                                                                                                           |
| Capacity    | 120 L                                                                                                                                                                            |
|             | 240 L offered for the Hood option                                                                                                                                                |
| Frame       | Base - galvanised steel, powder coated                                                                                                                                           |
|             | Capsule, shroud and hood - stainless steel                                                                                                                                       |