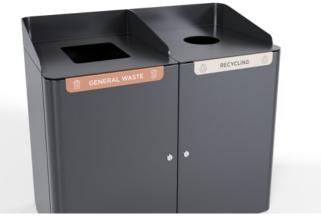

The Torquay Bin Housing Double offers dual functionality for waste and recycling. Choose your lid from capsule, shroud, or hood and select from 29 powder-coat colours options.

| Description    | <b>Torquay Bin Housing Double</b> is a key piece from the Torquay Collection.<br>Providing a versatile and configurable waste management solution<br>designed to meet the needs of various commercial spaces. Whether<br>you're outfitting a shopping centre, school, university, or park, the<br>Torquay Bin Housing Double provides the perfect blend of functionality,<br>durability, and style. Also available in Single and Triple. |
|----------------|------------------------------------------------------------------------------------------------------------------------------------------------------------------------------------------------------------------------------------------------------------------------------------------------------------------------------------------------------------------------------------------------------------------------------------------|
|                | Personalise your experience by choosing between a capsule, a shroud or<br>a hood for waste disposal. Choose from 29 different powder-coat<br>colours, allowing you to match the bin to your interior design perfectly.<br>Whether you prefer a subtle, neutral tone or a vibrant pop of colour,<br>there's a finish to suit your style.                                                                                                  |
|                | Torquay Bin Housing Double in select finishes is part of b+g's <b>Essential Collection</b> delivering favourable pricing and leadtimes.                                                                                                                                                                                                                                                                                                  |
|                | Select from Core powder coat colours and battens in hardwood<br>blackbutt or Duraslat™ XG to qualify.                                                                                                                                                                                                                                                                                                                                    |
| How to Specify | <ol> <li>Lid type: Capsule, Shroud or Hood</li> <li>Powder-coat colour - (body +lid)</li> <li>Signage - Small or Large</li> <li>Panels - Solid or Perforated (front + back)</li> <li>Add a limiter when using Hood design</li> <li>Add a planter</li> <li>Hood option also available in 240 L</li> </ol>                                                                                                                                 |
| Sustainability | Recycled Materials                                                                                                                                                                                                                                                                                                                                                                                                                       |
|                | We locally source our steel. It means we know it uses recycled content and is 100% recyclable.                                                                                                                                                                                                                                                                                                                                           |
|                | Low Pollutants                                                                                                                                                                                                                                                                                                                                                                                                                           |
|                | Our powder-coating process doesn't emit Volatile Organic Compounds (VOCs) and has Environmental Product Declarations (EPDs).                                                                                                                                                                                                                                                                                                             |
| Finishes       | Not Standard. Augment only                                                                                                                                                                                                                                                                                                                                                                                                               |
|                | Front + Back Panels                                                                                                                                                                                                                                                                                                                                                                                                                      |
|                | Solid and Perf MS Panel                                                                                                                                                                                                                                                                                                                                                                                                                  |
|                | Side Panels                                                                                                                                                                                                                                                                                                                                                                                                                              |
|                | Solid and Perf MS Panel                                                                                                                                                                                                                                                                                                                                                                                                                  |

Bins » Bin Housings

| Weight              | 120L: 120kg<br>240L: 180kg                                                                                                                                                                                                                                                                                                                                                                                                  |
|---------------------|-----------------------------------------------------------------------------------------------------------------------------------------------------------------------------------------------------------------------------------------------------------------------------------------------------------------------------------------------------------------------------------------------------------------------------|
| Signage             | Adding signage to a commercial bin offers several benefits that enhance<br>both functionality and user experience. Signage clearly communicates<br>the purpose of each bin, such as general waste, recycling, or organics,<br>helping users quickly identify the correct bin for their waste as can be<br>used to educate users about what materials are recycled or compostable,<br>fostering a culture of sustainability. |
|                     | Botton + Gardner designed options to better serve aesthetics and improve waste segregation with a stainless steel powder-coated screen enhancing the icons and defined lines available in small and large sizes.                                                                                                                                                                                                            |
|                     | Please see below our recommendations for this collection:                                                                                                                                                                                                                                                                                                                                                                   |
|                     | Bold Powder-Coat Colours                                                                                                                                                                                                                                                                                                                                                                                                    |
|                     | General Waste: Lobster<br>Recycling: Moonlight<br>Organics: Leaf                                                                                                                                                                                                                                                                                                                                                            |
|                     | <u>Signature Powder-Coat Colours:</u>                                                                                                                                                                                                                                                                                                                                                                                       |
|                     | General Waste: Territory Red<br>Recycling: Paperbarck<br>Organics: Mangrove                                                                                                                                                                                                                                                                                                                                                 |
| Abrasion            | 120L Small Bib Large Bib 240L Small Bib Large Bib                                                                                                                                                                                                                                                                                                                                                                           |
| Made In             | Australia                                                                                                                                                                                                                                                                                                                                                                                                                   |
| Lead Time           | Essentials Collection Finishes 3-4 weeks<br>All Other Finishes 4-6 weeks                                                                                                                                                                                                                                                                                                                                                    |
| Assembly & Delivery | Shipped fully assembled.                                                                                                                                                                                                                                                                                                                                                                                                    |
| Fixing Detail       | All Torquay Bins require floor fixing except the Litter Bin which can be free-standing. Floor fixed by others (anchors not included).                                                                                                                                                                                                                                                                                       |