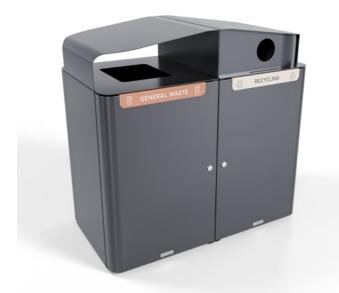

double hood 2401

double hood + limiter 2401

small signage general waste - dune

**Bins** » Bin Housings

small signage general waste - territory

small signage recycling - paperbark

bottongardiner.com.au 1300 762 701 | info@bottongardiner.com.au botton + gardiner PUBLIC SPACE FURNITURE

The Torquay Bin Housing Double offers dual functionality for waste and recycling. Choose your lid from capsule, shroud, or hood and select from 29 powder-coat colours options.

| Description    | <b>Torquay Bin Housing Double</b> is a key piece from the Torquay Collection.<br>Providing a versatile and configurable waste management solution<br>designed to meet the needs of various commercial spaces. Whether<br>you're outfitting a shopping centre, school, university, or park, the<br>Torquay Bin Housing Double provides the perfect blend of functionality,<br>durability, and style. Also available in Single and Triple. |
|----------------|------------------------------------------------------------------------------------------------------------------------------------------------------------------------------------------------------------------------------------------------------------------------------------------------------------------------------------------------------------------------------------------------------------------------------------------|
|                | Personalise your experience by choosing between a capsule, a shroud or<br>a hood for waste disposal. Choose from 29 different powder-coat<br>colours, allowing you to match the bin to your interior design perfectly.<br>Whether you prefer a subtle, neutral tone or a vibrant pop of colour,<br>there's a finish to suit your style.                                                                                                  |
|                | Torquay Bin Housing Double in select finishes is part of b+g's <b>Essential Collection</b> delivering favourable pricing and leadtimes.                                                                                                                                                                                                                                                                                                  |
|                | Select from Core powder coat colours and battens in hardwood<br>blackbutt or Duraslat™ XG to qualify.                                                                                                                                                                                                                                                                                                                                    |
| How to Specify | <ol> <li>Lid type: Capsule, Shroud or Hood</li> <li>Powder-coat colour - (body +lid)</li> <li>Signage - Small or Large</li> <li>Panels - Solid or Perforated (front + back)</li> <li>Add a limiter when using Hood design</li> <li>Add a planter</li> <li>Hood option also available in 240 L</li> </ol>                                                                                                                                 |
| Sustainability | Recycled Materials                                                                                                                                                                                                                                                                                                                                                                                                                       |
|                | We locally source our steel. It means we know it uses recycled content and is 100% recyclable.                                                                                                                                                                                                                                                                                                                                           |
|                | Low Pollutants                                                                                                                                                                                                                                                                                                                                                                                                                           |
|                | Our powder-coating process doesn't emit Volatile Organic Compounds (VOCs) and has Environmental Product Declarations (EPDs).                                                                                                                                                                                                                                                                                                             |
| Finishes       | Not Standard. Augment only                                                                                                                                                                                                                                                                                                                                                                                                               |
|                | Front + Back Panels                                                                                                                                                                                                                                                                                                                                                                                                                      |
|                | Solid and Perf MS Panel                                                                                                                                                                                                                                                                                                                                                                                                                  |
|                | Side Panels                                                                                                                                                                                                                                                                                                                                                                                                                              |
|                | Solid and Perf MS Panel                                                                                                                                                                                                                                                                                                                                                                                                                  |