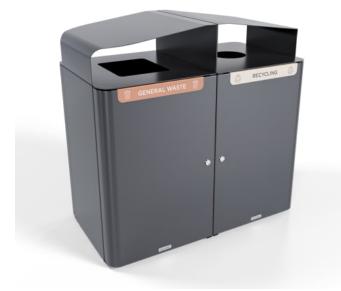

double hood 2401

double hood + limiter 2401

small signage general waste - dune

**Bins** » Bin Housings

small signage general waste - territory

small signage recycling - paperbark

bottongardiner.com.au 1300 762 701 | info@bottongardiner.com.au botton + gardiner PUBLIC SPACE FURNITURE

The Torquay Bin Housing Double offers dual functionality for waste and recycling. Choose your lid from capsule, shroud, or hood and select from 29 powder-coat colours options.

| Description    | <b>Torquay Bin Housing Double</b> is a key piece from the Torquay Collection.<br>Providing a versatile and configurable waste management solution<br>designed to meet the needs of various commercial spaces. Whether<br>you're outfitting a shopping centre, school, university, or park, the<br>Torquay Bin Housing Double provides the perfect blend of functionality,<br>durability, and style. Also available in Single and Triple. |
|----------------|------------------------------------------------------------------------------------------------------------------------------------------------------------------------------------------------------------------------------------------------------------------------------------------------------------------------------------------------------------------------------------------------------------------------------------------|
|                | Personalise your experience by choosing between a capsule, a shroud or<br>a hood for waste disposal. Choose from 29 different powder-coat<br>colours, allowing you to match the bin to your interior design perfectly.<br>Whether you prefer a subtle, neutral tone or a vibrant pop of colour,<br>there's a finish to suit your style.                                                                                                  |
|                | Torquay Bin Housing Double in select finishes is part of b+g's <b>Essential Collection</b> delivering favourable pricing and leadtimes.                                                                                                                                                                                                                                                                                                  |
|                | Select from Core powder coat colours and battens in hardwood<br>blackbutt or Duraslat™ XG to qualify.                                                                                                                                                                                                                                                                                                                                    |
| How to Specify | <ol> <li>Lid type: Capsule, Shroud or Hood</li> <li>Powder-coat colour - (body +lid)</li> <li>Signage - Small or Large</li> <li>Panels - Solid or Perforated (front + back)</li> <li>Add a limiter when using Hood design</li> <li>Add a planter</li> <li>Hood option also available in 240 L</li> </ol>                                                                                                                                 |
| Sustainability | Recycled Materials                                                                                                                                                                                                                                                                                                                                                                                                                       |
|                | We locally source our steel. It means we know it uses recycled content and is 100% recyclable.                                                                                                                                                                                                                                                                                                                                           |
|                | Low Pollutants                                                                                                                                                                                                                                                                                                                                                                                                                           |
|                | Our powder-coating process doesn't emit Volatile Organic Compounds (VOCs) and has Environmental Product Declarations (EPDs).                                                                                                                                                                                                                                                                                                             |
| Finishes       | Not Standard. Augment only                                                                                                                                                                                                                                                                                                                                                                                                               |
|                | Front + Back Panels                                                                                                                                                                                                                                                                                                                                                                                                                      |
|                | Solid and Perf MS Panel                                                                                                                                                                                                                                                                                                                                                                                                                  |
|                | Side Panels                                                                                                                                                                                                                                                                                                                                                                                                                              |
|                | Solid and Perf MS Panel                                                                                                                                                                                                                                                                                                                                                                                                                  |