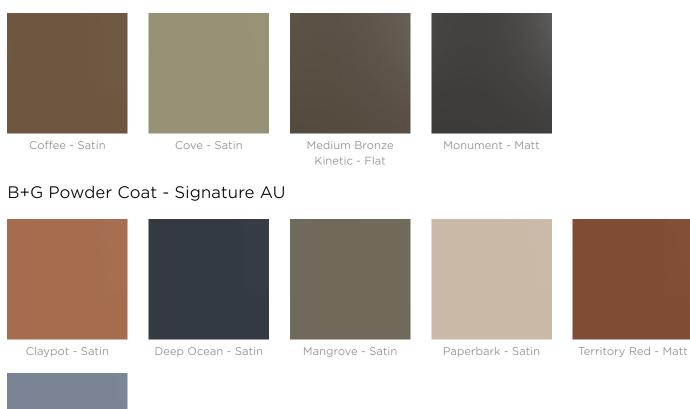

### B+G Powder Coat - Solid AU

Bins » Bin Housings

Wedgewood - Satin

### botton + gardiner

Bins » Bin Housings

| Powder Coat | Core (Essentials Collection Finish)                                                                                                                                              |
|-------------|----------------------------------------------------------------------------------------------------------------------------------------------------------------------------------|
|             | Black (satin), Charcoal (satin), Matt Black (matt), Palladium Silver (satin),<br>Pearl White, White (satin), Textura Monument (textured)                                         |
|             | Solid                                                                                                                                                                            |
|             | Coffee (satin), Cove (satin), Medium Bronze Kinetic (flat)                                                                                                                       |
|             | Textured                                                                                                                                                                         |
|             | Asteroid (textured metallic), Bass (textured metallic), Black (textured),<br>Core Ten (textured metallic), Dune, Primrose, Textura Black (textured),<br>Textura White (textured) |
|             | Signature                                                                                                                                                                        |
|             | Claypot (satin), Deep Ocean (satin), Mangrove (satin), Paperbark (satin),<br>Territory Red (matt), Wedgewood (satin)                                                             |
|             | Bold                                                                                                                                                                             |
|             | Bondi Blue (gloss), Leaf (satin), Lobster (satin), Moonlight (satin),<br>Sensation (gloss)                                                                                       |
| Dimensions  | Double Capsule<br>120L<br>1220mm W x 668D x 956mm H                                                                                                                              |
|             | Double with Shroud<br>120L<br>1220mm W x 668D x 1097mm H                                                                                                                         |
|             | Double with Hood<br>120L<br>1220mmW x 668D x 1200mm H                                                                                                                            |
|             | Double with Hood<br>240L<br>1500mm W x 830D x 1372mm H                                                                                                                           |
| Capacity    | 120 L                                                                                                                                                                            |
|             | 240 L offered for the Hood option                                                                                                                                                |
| Frame       | Base - galvanised steel, powder coated                                                                                                                                           |
|             | Capsule, shroud and hood - stainless steel                                                                                                                                       |