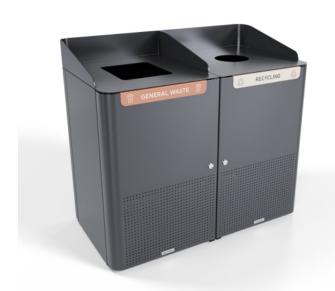

The Torquay Bin Housing Double offers dual functionality for waste and recycling. Choose your lid from capsule, shroud, or hood and select from 29 powder-coat colours options.

| Description    | <b>Torquay Bin Housing Double</b> is a key piece from the Torquay Collection.<br>Providing a versatile and configurable waste management solution<br>designed to meet the needs of various commercial spaces. Whether<br>you're outfitting a shopping centre, school, university, or park, the<br>Torquay Bin Housing Double provides the perfect blend of functionality,<br>durability, and style. Also available in Single and Triple. |
|----------------|------------------------------------------------------------------------------------------------------------------------------------------------------------------------------------------------------------------------------------------------------------------------------------------------------------------------------------------------------------------------------------------------------------------------------------------|
|                | Personalise your experience by choosing between a capsule, a shroud or<br>a hood for waste disposal. Choose from 29 different powder-coat<br>colours, allowing you to match the bin to your interior design perfectly.<br>Whether you prefer a subtle, neutral tone or a vibrant pop of colour,<br>there's a finish to suit your style.                                                                                                  |
|                | Torquay Bin Housing Double in select finishes is part of b+g's <b>Essential Collection</b> delivering favourable pricing and leadtimes.                                                                                                                                                                                                                                                                                                  |
|                | Select from Core powder coat colours and battens in hardwood<br>blackbutt or Duraslat™ XG to qualify.                                                                                                                                                                                                                                                                                                                                    |
| How to Specify | <ol> <li>Lid type: Capsule, Shroud or Hood</li> <li>Powder-coat colour - (body +lid)</li> <li>Signage - Small or Large</li> <li>Panels - Solid or Perforated (front + back)</li> <li>Add a limiter when using Hood design</li> <li>Add a planter</li> <li>Hood option also available in 240 L</li> </ol>                                                                                                                                 |
| Sustainability | Recycled Materials                                                                                                                                                                                                                                                                                                                                                                                                                       |
|                | We locally source our steel. It means we know it uses recycled content and is 100% recyclable.                                                                                                                                                                                                                                                                                                                                           |
|                | Low Pollutants                                                                                                                                                                                                                                                                                                                                                                                                                           |
|                | Our powder-coating process doesn't emit Volatile Organic Compounds (VOCs) and has Environmental Product Declarations (EPDs).                                                                                                                                                                                                                                                                                                             |
| Finishes       | Not Standard. Augment only                                                                                                                                                                                                                                                                                                                                                                                                               |
|                | Front + Back Panels                                                                                                                                                                                                                                                                                                                                                                                                                      |
|                | Solid and Perf MS Panel                                                                                                                                                                                                                                                                                                                                                                                                                  |
|                | Side Panels                                                                                                                                                                                                                                                                                                                                                                                                                              |
|                | Solid and Perf MS Panel                                                                                                                                                                                                                                                                                                                                                                                                                  |

Bins » Bin Housings

| Weight              | 120L: 120kg<br>240L: 180kg                                                                                                                                                                                                                                                                                                                                                                                                  |
|---------------------|-----------------------------------------------------------------------------------------------------------------------------------------------------------------------------------------------------------------------------------------------------------------------------------------------------------------------------------------------------------------------------------------------------------------------------|
| Signage             | Adding signage to a commercial bin offers several benefits that enhance<br>both functionality and user experience. Signage clearly communicates<br>the purpose of each bin, such as general waste, recycling, or organics,<br>helping users quickly identify the correct bin for their waste as can be<br>used to educate users about what materials are recycled or compostable,<br>fostering a culture of sustainability. |
|                     | Botton + Gardner designed options to better serve aesthetics and improve waste segregation with a stainless steel powder-coated screen enhancing the icons and defined lines available in small and large sizes.                                                                                                                                                                                                            |
|                     | Please see below our recommendations for this collection:                                                                                                                                                                                                                                                                                                                                                                   |
|                     | Bold Powder-Coat Colours                                                                                                                                                                                                                                                                                                                                                                                                    |
|                     | General Waste: Lobster<br>Recycling: Moonlight<br>Organics: Leaf                                                                                                                                                                                                                                                                                                                                                            |
|                     | <u>Signature Powder-Coat Colours:</u>                                                                                                                                                                                                                                                                                                                                                                                       |
|                     | General Waste: Territory Red<br>Recycling: Paperbarck<br>Organics: Mangrove                                                                                                                                                                                                                                                                                                                                                 |
| Abrasion            | 120L Small Bib Large Bib 240L Small Bib Large Bib                                                                                                                                                                                                                                                                                                                                                                           |
| Made In             | Australia                                                                                                                                                                                                                                                                                                                                                                                                                   |
| Lead Time           | Essentials Collection Finishes 3-4 weeks<br>All Other Finishes 4-6 weeks                                                                                                                                                                                                                                                                                                                                                    |
| Assembly & Delivery | Shipped fully assembled.                                                                                                                                                                                                                                                                                                                                                                                                    |
| Fixing Detail       | All Torquay Bins require floor fixing except the Litter Bin which can be free-standing. Floor fixed by others (anchors not included).                                                                                                                                                                                                                                                                                       |