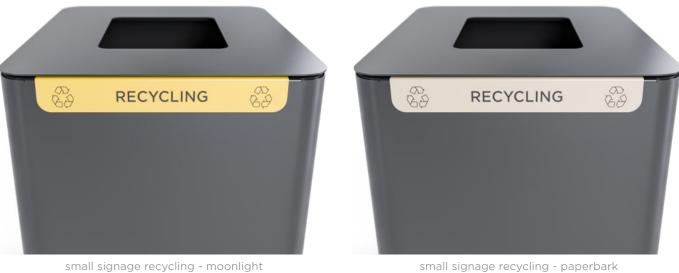

double hood 2401

double hood + limiter 2401

small signage general waste - dune

**Bins** » Bin Housings

small signage general waste - territory

small signage recycling - paperbark

bottongardiner.com.au 1300 762 701 | info@bottongardiner.com.au botton + gardiner PUBLIC SPACE FURNITURE

Bins » Bin Housings

| Weight              | 120L: 120kg<br>240L: 180kg                                                                                                                                                                                                                                                                                                                                                                                                  |
|---------------------|-----------------------------------------------------------------------------------------------------------------------------------------------------------------------------------------------------------------------------------------------------------------------------------------------------------------------------------------------------------------------------------------------------------------------------|
| Signage             | Adding signage to a commercial bin offers several benefits that enhance<br>both functionality and user experience. Signage clearly communicates<br>the purpose of each bin, such as general waste, recycling, or organics,<br>helping users quickly identify the correct bin for their waste as can be<br>used to educate users about what materials are recycled or compostable,<br>fostering a culture of sustainability. |
|                     | Botton + Gardner designed options to better serve aesthetics and improve waste segregation with a stainless steel powder-coated screen enhancing the icons and defined lines available in small and large sizes.                                                                                                                                                                                                            |
|                     | Please see below our recommendations for this collection:                                                                                                                                                                                                                                                                                                                                                                   |
|                     | Bold Powder-Coat Colours                                                                                                                                                                                                                                                                                                                                                                                                    |
|                     | General Waste: Lobster<br>Recycling: Moonlight<br>Organics: Leaf                                                                                                                                                                                                                                                                                                                                                            |
|                     | <u>Signature Powder-Coat Colours:</u>                                                                                                                                                                                                                                                                                                                                                                                       |
|                     | General Waste: Territory Red<br>Recycling: Paperbarck<br>Organics: Mangrove                                                                                                                                                                                                                                                                                                                                                 |
| Abrasion            | 120L Small Bib Large Bib 240L Small Bib Large Bib                                                                                                                                                                                                                                                                                                                                                                           |
| Made In             | Australia                                                                                                                                                                                                                                                                                                                                                                                                                   |
| Lead Time           | Essentials Collection Finishes 3-4 weeks<br>All Other Finishes 4-6 weeks                                                                                                                                                                                                                                                                                                                                                    |
| Assembly & Delivery | Shipped fully assembled.                                                                                                                                                                                                                                                                                                                                                                                                    |
| Fixing Detail       | All Torquay Bins require floor fixing except the Litter Bin which can be free-standing. Floor fixed by others (anchors not included).                                                                                                                                                                                                                                                                                       |