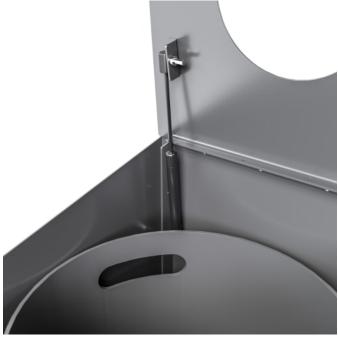

Bins » Litter Bins

Collections: Torquay, Essentials

Designed By: Botton + Gardiner

litter bin single 801

litter bin back to back

litter bin detail

small signage general waste - dune

GENERAL WASTE