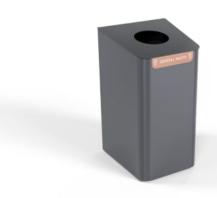

Bins » Litter Bins

Collections: Torquay, Essentials

Designed By: Botton + Gardiner

litter bin single 801

litter bin back to back

litter bin detail

small signage general waste - dune

GENERAL WASTE

#### Description

**Torquay Bin Litter Bin 80L** is a key piece from the Torquay Collection. Providing a versatile and configurable waste management solution designed to meet the needs of various commercial spaces. Whether you're outfitting a shopping centre, school, university, or park, the Torquay Bin Litter Bin provides the perfect blend of functionality, durability, and style.