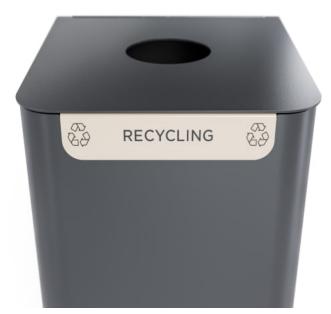

#### Signage

Adding signage to a commercial bin offers several benefits that enhance both functionality and user experience. Signage clearly communicates the purpose of each bin, such as general waste, recycling, or organics, helping users quickly identify the correct bin for their waste as can be used to educate users about what materials are recycled or compostable, fostering a culture of sustainability.

Botton + Gardner designed options to better serve aesthetics and improve waste segregation with a stainless steel powder-coated screen enhancing the icons and defined lines available in small and large sizes.

#### **Bold Powder-Coat Colours**

General Waste: Lobster Recycling: Moonlight Organics: Leaf

cleaning agents.