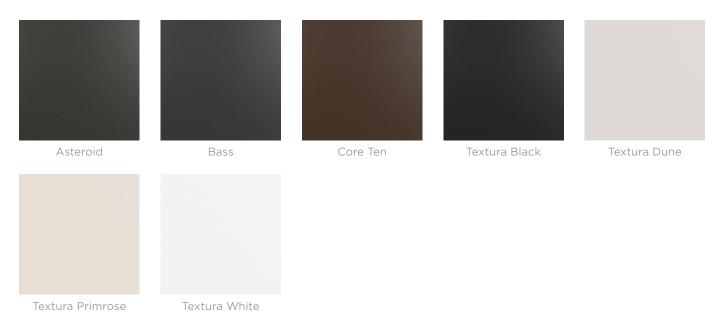

### B+G Powder Coat - Textured AU

B+G Powder Coat - Solid AU

Bins » Litter Bins

#### **Low Pollutants**

Our powder-coating process doesn't emit Volatile Organic Compounds (VOCs) and has Environmental Product Declarations (EPDs).

| Powder Coat | Core (Essentials Collection Finish)                                                                                                                                        |
|-------------|----------------------------------------------------------------------------------------------------------------------------------------------------------------------------|
|             | Black (satin), Charcoal (satin), Matt Black (matt), Palladium Silver (satin), Pearl White, White (satin), Textura Monument (textured)                                      |
|             | Solid                                                                                                                                                                      |
|             | Coffee (satin), Cove (satin), Medium Bronze Kinetic (flat)                                                                                                                 |
|             | <u>Textured</u>                                                                                                                                                            |
|             | Asteroid (textured metallic), Bass (textured metallic), Black (textured), Core Ten (textured metallic), Dune, Primrose, Textura Black (textured), Textura White (textured) |
|             | Signature                                                                                                                                                                  |
|             | Claypot (satin), Deep Ocean (satin), Mangrove (satin), Paperbark (satin), Territory Red (matt), Wedgewood (satin)                                                          |
|             | Bold                                                                                                                                                                       |
|             | Bondi Blue (gloss), Leaf (satin), Lobster (satin), Moonlight (satin),<br>Sensation (gloss)                                                                                 |
| Dimensions  | 80L single<br>200mm W x 819mm H                                                                                                                                            |
| Capacity    | 80L                                                                                                                                                                        |
| Frame       | Galvanised Steel, powder coated                                                                                                                                            |
| Weight      | <b>80</b> L Litter Bin: 35kg                                                                                                                                               |
|             | 80L Back to Back: 70kg                                                                                                                                                     |