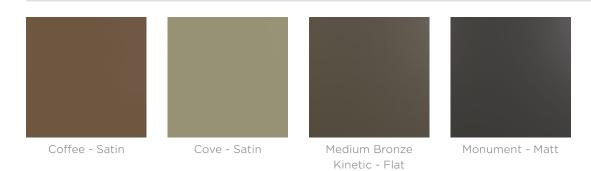

### B+G Powder Coat - Signature AU

Wedgewood - Satin

#### B+G Powder Coat - Bold AU

#### **Low Pollutants**

Our powder-coating process doesn't emit Volatile Organic Compounds (VOCs) and has Environmental Product Declarations (EPDs).

| Powder Coat | Core (Essentials Collection Finish)                                                                                                                                        |
|-------------|----------------------------------------------------------------------------------------------------------------------------------------------------------------------------|
|             | Black (satin), Charcoal (satin), Matt Black (matt), Palladium Silver (satin), Pearl White, White (satin), Textura Monument (textured)                                      |
|             | Solid                                                                                                                                                                      |
|             | Coffee (satin), Cove (satin), Medium Bronze Kinetic (flat)                                                                                                                 |
|             | <u>Textured</u>                                                                                                                                                            |
|             | Asteroid (textured metallic), Bass (textured metallic), Black (textured), Core Ten (textured metallic), Dune, Primrose, Textura Black (textured), Textura White (textured) |
|             | Signature                                                                                                                                                                  |
|             | Claypot (satin), Deep Ocean (satin), Mangrove (satin), Paperbark (satin), Territory Red (matt), Wedgewood (satin)                                                          |
|             | Bold                                                                                                                                                                       |
|             | Bondi Blue (gloss), Leaf (satin), Lobster (satin), Moonlight (satin),<br>Sensation (gloss)                                                                                 |
| Dimensions  | 80L single<br>200mm W x 819mm H                                                                                                                                            |
| Capacity    | 80L                                                                                                                                                                        |
| Frame       | Galvanised Steel, powder coated                                                                                                                                            |
| Weight      | <b>80</b> L Litter Bin: 35kg                                                                                                                                               |
|             | 80L Back to Back: 70kg                                                                                                                                                     |