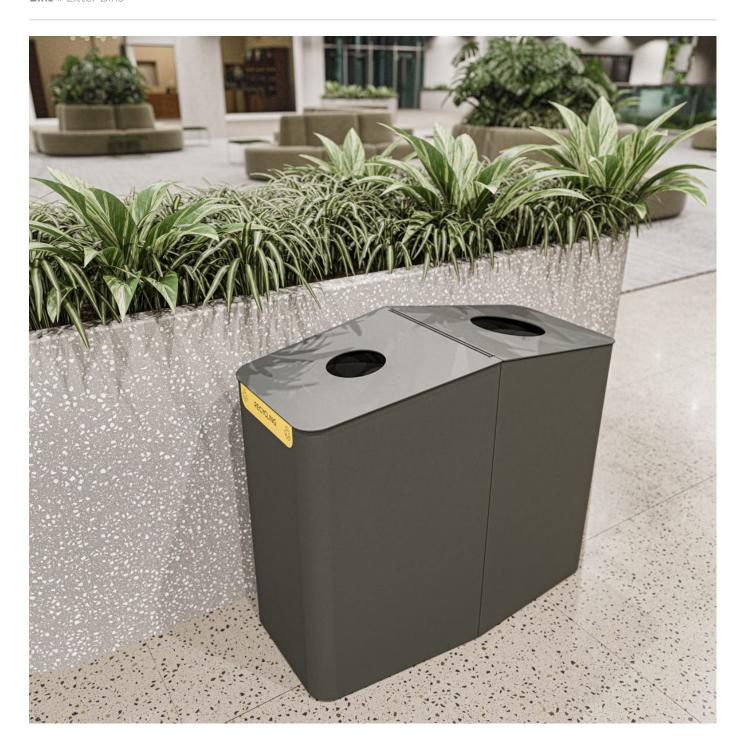

Bins » Litter Bins

Collections: Torquay, Essentials

Designed By: Botton + Gardiner

litter bin single 801

litter bin back to back

litter bin detail

small signage general waste - dune

GENERAL WASTE

#### Description

**Torquay Bin Litter Bin 80L** is a key piece from the Torquay Collection. Providing a versatile and configurable waste management solution designed to meet the needs of various commercial spaces. Whether you're outfitting a shopping centre, school, university, or park, the Torquay Bin Litter Bin provides the perfect blend of functionality, durability, and style.

#### How to Specify

- 1. Powder-coat colour see range
- 2. Signage Small
- 3. Add a Planter
- 4. Add a bin (back to back)

No perforation offered for this product