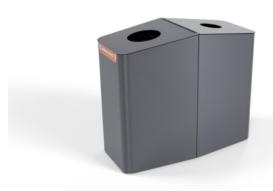

Bins » Litter Bins

Collections: Torquay, Essentials

Designed By: Botton + Gardiner

litter bin single 801

litter bin back to back

litter bin detail

small signage general waste - dune

GENERAL WASTE

#### How to Specify

- 1. Powder-coat colour see range
- 2. Signage Small
- 3. Add a Planter
- 4. Add a bin (back to back)

No perforation offered for this product