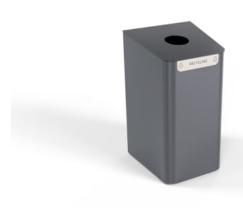

Bins » Litter Bins

Collections: Torquay, Essentials

Designed By: Botton + Gardiner

litter bin single 801

litter bin back to back

litter bin detail

small signage general waste - dune

GENERAL WASTE

#### Description

**Torquay Bin Litter Bin 80L** is a key piece from the Torquay Collection. Providing a versatile and configurable waste management solution designed to meet the needs of various commercial spaces. Whether you're outfitting a shopping centre, school, university, or park, the Torquay Bin Litter Bin provides the perfect blend of functionality, durability, and style.