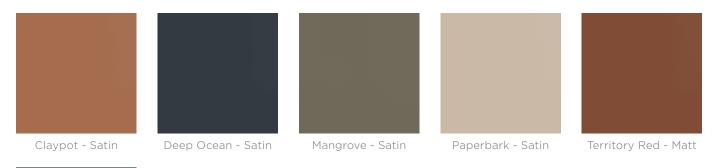

### B+G Powder Coat - Signature AU

Wedgewood - Satin

#### Signature Powder-Coat Colours:

General Waste: Territory Red Recycling: Paperbarck Organics: Mangrove

| Made In             | Australia                                                                                                                                                                  |
|---------------------|----------------------------------------------------------------------------------------------------------------------------------------------------------------------------|
| Lead Time           | Essentials Collection Finishes 3-4 weeks<br>All Other Finishes 4-6 weeks                                                                                                   |
| Assembly & Delivery | Shipped fully assembled.                                                                                                                                                   |
| Fixing Detail       | All Torquay Bins require floor fixing except the Litter Bin which can be free-standing. Floor fixed by others (anchors not included)                                       |
| Care Instructions   | Powder-Coat Carefully remove any loose surface deposits with a wet sponge or soft bristled brush.  Use a soft (non-abrasive) cloth or brush and a diluted solution of mild |
|                     | detergent and warm water.                                                                                                                                                  |
|                     | Ensure surfaces are thoroughly rinsed with clean fresh water after cleaning to remove all residues.                                                                        |