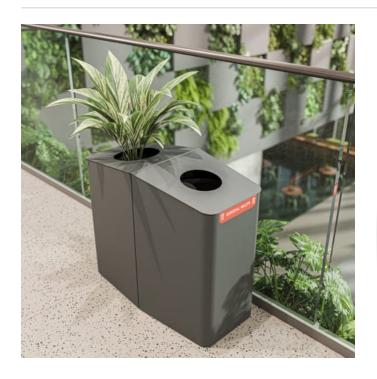

#### How to Specify

- 1. Powder-coat colour see range
- 2. Signage Small
- 3. Add a Planter
- 4. Add a bin (back to back)

No perforation offered for this product