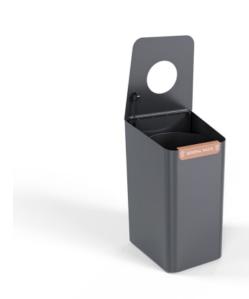

Bins » Litter Bins

Collections: Torquay, Essentials

Designed By: Botton + Gardiner

litter bin single 801

litter bin back to back

litter bin detail

small signage general waste - dune

GENERAL WASTE

#### Description

**Torquay Bin Litter Bin 80L** is a key piece from the Torquay Collection. Providing a versatile and configurable waste management solution designed to meet the needs of various commercial spaces. Whether you're outfitting a shopping centre, school, university, or park, the Torquay Bin Litter Bin provides the perfect blend of functionality, durability, and style.