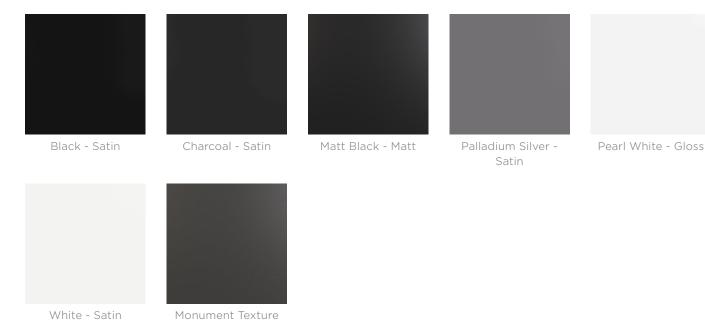

### B+G Powder Coat - Core AU

### B+G Powder Coat - Textured AU

B+G Powder Coat - Solid AU

Bins » Litter Bins

#### **Low Pollutants**

Our powder-coating process doesn't emit Volatile Organic Compounds (VOCs) and has Environmental Product Declarations (EPDs).

| Powder Coat | Core (Essentials Collection Finish)                                                                                                                                        |
|-------------|----------------------------------------------------------------------------------------------------------------------------------------------------------------------------|
|             | Black (satin), Charcoal (satin), Matt Black (matt), Palladium Silver (satin), Pearl White, White (satin), Textura Monument (textured)                                      |
|             | Solid                                                                                                                                                                      |
|             | Coffee (satin), Cove (satin), Medium Bronze Kinetic (flat)                                                                                                                 |
|             | <u>Textured</u>                                                                                                                                                            |
|             | Asteroid (textured metallic), Bass (textured metallic), Black (textured), Core Ten (textured metallic), Dune, Primrose, Textura Black (textured), Textura White (textured) |
|             | Signature                                                                                                                                                                  |
|             | Claypot (satin), Deep Ocean (satin), Mangrove (satin), Paperbark (satin), Territory Red (matt), Wedgewood (satin)                                                          |
|             | Bold                                                                                                                                                                       |
|             | Bondi Blue (gloss), Leaf (satin), Lobster (satin), Moonlight (satin),<br>Sensation (gloss)                                                                                 |
| Dimensions  | 80L single<br>200mm W x 819mm H                                                                                                                                            |
| Capacity    | 80L                                                                                                                                                                        |
| Frame       | Galvanised Steel, powder coated                                                                                                                                            |
| Weight      | <b>80</b> L Litter Bin: 35kg                                                                                                                                               |
|             | 80L Back to Back: 70kg                                                                                                                                                     |