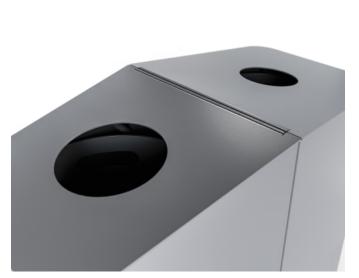

Bins » Litter Bins

Collections: Torquay, Essentials

Designed By: Botton + Gardiner

litter bin single 801

litter bin back to back

litter bin detail

small signage general waste - dune

GENERAL WASTE

#### Signage

Adding signage to a commercial bin offers several benefits that enhance both functionality and user experience. Signage clearly communicates the purpose of each bin, such as general waste, recycling, or organics, helping users quickly identify the correct bin for their waste as can be used to educate users about what materials are recycled or compostable, fostering a culture of sustainability.

Botton + Gardner designed options to better serve aesthetics and improve waste segregation with a stainless steel powder-coated screen enhancing the icons and defined lines available in small and large sizes.