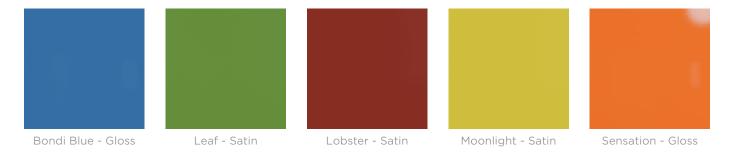

#### Bold

Bondi Blue (gloss), Leaf (satin), Lobster (satin), Moonlight (satin), Sensation (gloss)

### B+G Powder Coat - Bold AU