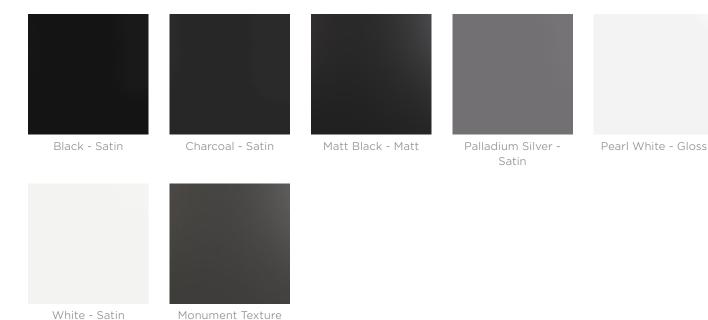

#### Core

Black (satin), Charcoal (satin), Matt Black (matt), Palladium Silver (satin), Pearl White, White (satin)

### B+G Powder Coat - Core AU