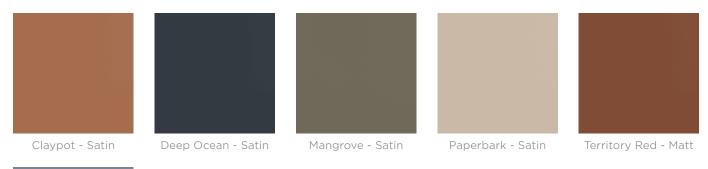

#### Signature

Claypot (satin), Deep Ocean (satin), Mangrove (satin), Paperbark (satin), Territory Red (matt), Wedgewood (satin)

### B+G Powder Coat - Signature AU

Wedgewood - Satin