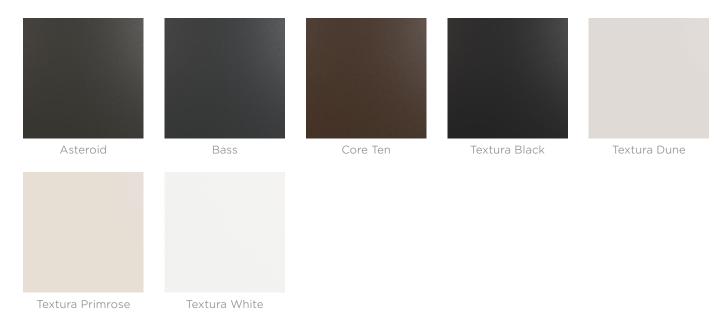

#### Solid

Coffee (satin), Cove (satin), Medium Bronze Kinetic (flat)

#### Textured

Asteroid (textured metallic), Bass (textured metallic), Black (textured), Core Ten (textured metallic), Dune, Primrose, Textura Black (textured), Textura Monument (textures), Textura White (textured)

## B+G Powder Coat - Textured AU

B+G Powder Coat - Solid AU

**Accessories** » Planters