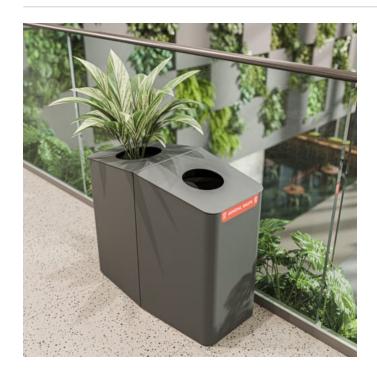

Collections: Torquay

Designed By: Botton + Gardiner

**Accessories** » Planters

planter + litter bin

planter detail

**Accessories** » Planters

The Torquay Planter is the ideal addition for those looking to combine functionality with greenery, offering a stylish solution to brighten up any setting.

#### Description

The Torquay Planter is an optional feature designed to attach seamlessly to your bin, adding a decorative element that enhances the aesthetic appeal of any public or commercial space. Perfect for bringing a touch of nature to shopping centers, offices, parks, or urban areas, this planter maximizes space usage while creating a welcoming environment.