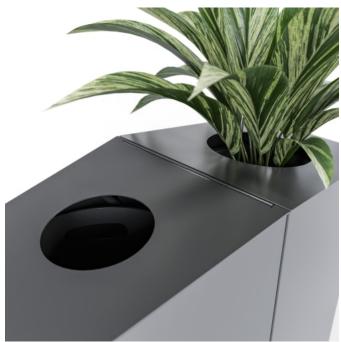

Collections: Torquay

Designed By: Botton + Gardiner

**Accessories** » Planters

planter + litter bin

planter detail

**Accessories** » Planters

The Torquay Planter is the ideal addition for those looking to combine functionality with greenery, offering a stylish solution to brighten up any setting.

#### Description

The Torquay Planter is an optional feature designed to attach seamlessly to your bin, adding a decorative element that enhances the aesthetic appeal of any public or commercial space. Perfect for bringing a touch of nature to shopping centers, offices, parks, or urban areas, this planter maximizes space usage while creating a welcoming environment.