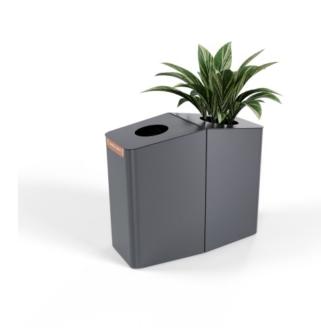

Collections: Torquay

Designed By: Botton + Gardiner

**Accessories** » Planters

planter + litter bin

planter detail

**Accessories** » Planters

The Torquay Planter is the ideal addition for those looking to combine functionality with greenery, offering a stylish solution to brighten up any setting.

#### Description

The Torquay Planter is an optional feature designed to attach seamlessly to your bin, adding a decorative element that enhances the aesthetic appeal of any public or commercial space. Perfect for bringing a touch of nature to shopping centers, offices, parks, or urban areas, this planter maximizes space usage while creating a welcoming environment.