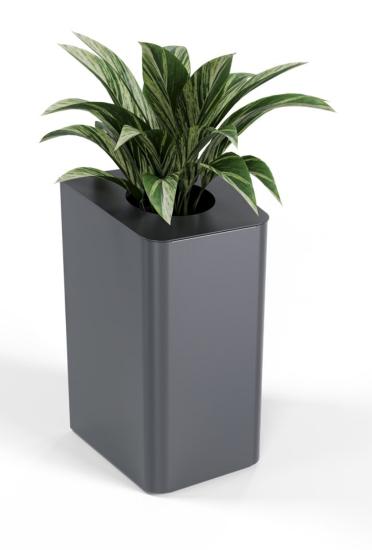

Collections: Torquay

Designed By: Botton + Gardiner

**Accessories** » Planters

planter + litter bin

planter detail

**Accessories** » Planters

The Torquay Planter is the ideal addition for those looking to combine functionality with greenery, offering a stylish solution to brighten up any setting.

#### Description

The Torquay Planter is an optional feature designed to attach seamlessly to your bin, adding a decorative element that enhances the aesthetic appeal of any public or commercial space. Perfect for bringing a touch of nature to shopping centers, offices, parks, or urban areas, this planter maximizes space usage while creating a welcoming environment.

#### **Dimensions**

464mm W x 817mm H