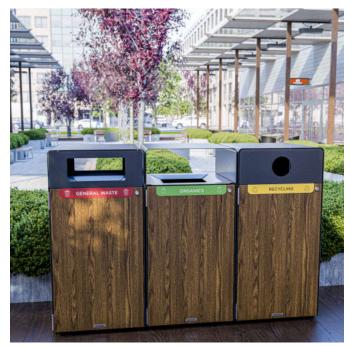

Bins » Bin Housings

| Signage             | Adding signage to a commercial bin offers several benefits that enhance<br>both functionality and user experience. Signage clearly communicates<br>the purpose of each bin, such as general waste, recycling, or organics,<br>helping users quickly identify the correct bin for their waste as can be<br>used to educate users about what materials are recycled or compostable,<br>fostering a culture of sustainability. |
|---------------------|-----------------------------------------------------------------------------------------------------------------------------------------------------------------------------------------------------------------------------------------------------------------------------------------------------------------------------------------------------------------------------------------------------------------------------|
|                     | Botton + Gardner designed options to better serve aesthetics and<br>improve waste segregation with a stainless steel powder-coated screen<br>enhancing the icons and defined lines available in small and large sizes.                                                                                                                                                                                                      |
|                     | Please see below our recommendations for this collection:                                                                                                                                                                                                                                                                                                                                                                   |
|                     | Bold Powder-Coat Colours                                                                                                                                                                                                                                                                                                                                                                                                    |
|                     | General Waste: Lobster<br>Recycling: Moonlight<br>Organics: Leaf                                                                                                                                                                                                                                                                                                                                                            |
|                     | <u>Signature Powder-Coat Colours:</u>                                                                                                                                                                                                                                                                                                                                                                                       |
|                     | General Waste: Territory Red<br>Recycling: Paperbark<br>Organics: Mangrove                                                                                                                                                                                                                                                                                                                                                  |
| Made In             | Australia                                                                                                                                                                                                                                                                                                                                                                                                                   |
| Lead Time           | Essential Collection Finishes 1-2 weeks<br>All Other Finishes 4-6 weeks                                                                                                                                                                                                                                                                                                                                                     |
| Assembly & Delivery | Shipped fully assembled on pallets.                                                                                                                                                                                                                                                                                                                                                                                         |
| Fixing Detail       | All Shelly Bins require floor fixing (anchors not included). Surface Fixed by others.                                                                                                                                                                                                                                                                                                                                       |
| Care Instructions   | Powder-Coat<br>Carefully remove any loose surface deposits with a wet sponge or soft<br>bristled brush.                                                                                                                                                                                                                                                                                                                     |
|                     | Use a soft (non-abrasive) cloth or brush and a diluted solution of mild detergent and warm water.                                                                                                                                                                                                                                                                                                                           |
|                     | Ensure surfaces are thoroughly rinsed with clean fresh water after cleaning to remove all residues.                                                                                                                                                                                                                                                                                                                         |
|                     | Never use thinners, abrasive cleaning agents, alcohol-based, acid or alkali cleaning agents.                                                                                                                                                                                                                                                                                                                                |