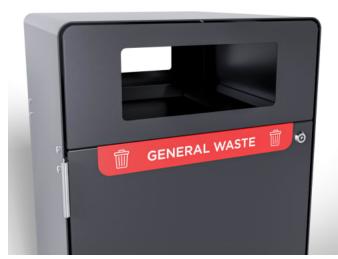

Shelly Bin Recycling Waste Limiter Spotted Gum

Shelly Bin General Waste Limiter Spotted Gum

Shelly Bin Signage Detail

Shelly Bin Limiter Detail

Shelly Bin Recycling Limiter

Shelly Bin Signage Detail General Waste

Bins » Bin Housings

| Signage             | Adding signage to a commercial bin offers several benefits that enhance<br>both functionality and user experience. Signage clearly communicates<br>the purpose of each bin, such as general waste, recycling, or organics,<br>helping users quickly identify the correct bin for their waste as can be<br>used to educate users about what materials are recycled or compostable,<br>fostering a culture of sustainability. |
|---------------------|-----------------------------------------------------------------------------------------------------------------------------------------------------------------------------------------------------------------------------------------------------------------------------------------------------------------------------------------------------------------------------------------------------------------------------|
|                     | Botton + Gardner designed options to better serve aesthetics and<br>improve waste segregation with a stainless steel powder-coated screen<br>enhancing the icons and defined lines available in small and large sizes.                                                                                                                                                                                                      |
|                     | Please see below our recommendations for this collection:                                                                                                                                                                                                                                                                                                                                                                   |
|                     | Bold Powder-Coat Colours                                                                                                                                                                                                                                                                                                                                                                                                    |
|                     | General Waste: Lobster<br>Recycling: Moonlight<br>Organics: Leaf                                                                                                                                                                                                                                                                                                                                                            |
|                     | <u>Signature Powder-Coat Colours:</u>                                                                                                                                                                                                                                                                                                                                                                                       |
|                     | General Waste: Territory Red<br>Recycling: Paperbark<br>Organics: Mangrove                                                                                                                                                                                                                                                                                                                                                  |
| Made In             | Australia                                                                                                                                                                                                                                                                                                                                                                                                                   |
| Lead Time           | Essential Collection Finishes 1-2 weeks<br>All Other Finishes 4-6 weeks                                                                                                                                                                                                                                                                                                                                                     |
| Assembly & Delivery | Shipped fully assembled on pallets.                                                                                                                                                                                                                                                                                                                                                                                         |
| Fixing Detail       | All Shelly Bins require floor fixing (anchors not included). Surface Fixed by others.                                                                                                                                                                                                                                                                                                                                       |
| Care Instructions   | Powder-Coat<br>Carefully remove any loose surface deposits with a wet sponge or soft<br>bristled brush.                                                                                                                                                                                                                                                                                                                     |
|                     | Use a soft (non-abrasive) cloth or brush and a diluted solution of mild detergent and warm water.                                                                                                                                                                                                                                                                                                                           |
|                     | Ensure surfaces are thoroughly rinsed with clean fresh water after cleaning to remove all residues.                                                                                                                                                                                                                                                                                                                         |
|                     | Never use thinners, abrasive cleaning agents, alcohol-based, acid or alkali cleaning agents.                                                                                                                                                                                                                                                                                                                                |