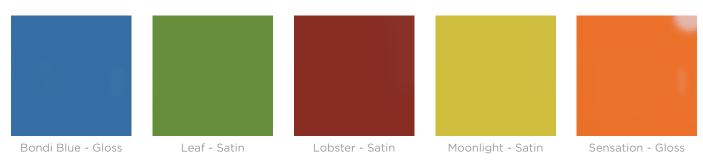

| Powder Coat | Core (Essentials Collection Finish)                                                                                                              |
|-------------|--------------------------------------------------------------------------------------------------------------------------------------------------|
|             | White (satin), Black (satin), Charcoal (satin), Textura Monument<br>(textured), Palladium Silver (satin), Matt Black (matt), Pearl White (gloss) |
|             | Solid                                                                                                                                            |
|             | Coffee (satin), Cove (satin), Monument (matt), Medium Bronze Kinetic<br>(flat)                                                                   |
|             | Textured                                                                                                                                         |
|             | Core Ten (textured metallic), Asteroid (textured metallic), Bass (textured metallic), Textura Black (textured), Textura White (textured)         |
|             | Signature                                                                                                                                        |
|             | Deep Ocean (satin), Wedgewood (satin), Mangrove (satin), Territory Red<br>(matt), Claypot (satin), Paperbark (satin)                             |
|             | Bold                                                                                                                                             |
|             | Bondi Blue (gloss), Leaf (satin), Sensation (gloss), Lobster (satin),<br>Moonlight (satin)                                                       |
| Dimensions  | 580mm w x 595mm d x 1180mm h                                                                                                                     |
| Capacity    | 120 L                                                                                                                                            |
| Batten Type | No Battens                                                                                                                                       |
| Frame       | Base - galvanised steel, powder coated                                                                                                           |
| Weight      | 70kg                                                                                                                                             |
|             |                                                                                                                                                  |

#### B+G Powder Coat - Bold AU