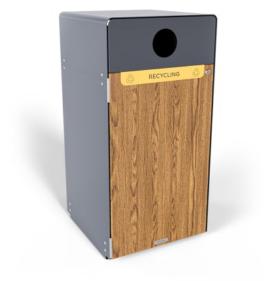

Bins » Bin Housings

Collections: Essentials

Designed By: Botton + Gardiner

Shelly Bin Recycling Limiter

Shelly Bin General Waste Close

Shelly Bin Side By Side Recycling Limiter Set

Shelly Bin General Waste Limiter Spotted Gum

Shelly Bin Recycling Waste Limiter Spotted Gum

Shelly Bin General Waste Limiter Spotted Gum

Shelly Bin Signage Detail

Shelly Bin Limiter Detail

Shelly Bin Recycling Limiter

Shelly Bin Signage Detail General Waste

# Shelly Single Bin Housing 120L pairs offering a streamlined, cost-effective waste solution for public and commercial spaces.

| Description    | <b>Shelly Single Bin Housing 120L</b> delivers a streamlined waste solution with thoughtful design and fast lead times. Crafted to house a single 120L wheelie bin, Shelly blends durability with practicality—featuring a durable 3mm pre-galvanized steel body and 2mm doors and back for long-term performance. Optional chute and signage on both sides provide a clear, user-friendly interface, while standard dual-sided limiters support effective waste separation. |
|----------------|------------------------------------------------------------------------------------------------------------------------------------------------------------------------------------------------------------------------------------------------------------------------------------------------------------------------------------------------------------------------------------------------------------------------------------------------------------------------------|
|                | A price-conscious option that doesn't compromise on form or function,<br>Shelly is ideal for public spaces, schools, and commercial settings. With a<br>focus on reducing material waste and sharing modular components, it<br>supports fast refurbishments and shortens lead times to just 1-2 weeks<br>for essential collection powder coat colours.                                                                                                                       |
|                | Customise with limiter and waste stream options.                                                                                                                                                                                                                                                                                                                                                                                                                             |
|                | Shelly Single Bin Housing in select finishes is part of b+g's <b>Essential Collection</b> delivering favourable pricing and leadtimes.                                                                                                                                                                                                                                                                                                                                       |
|                | Select from Alugrain in Spotted Gum finish and core powder coat colours to qualify.                                                                                                                                                                                                                                                                                                                                                                                          |
| How to Specify | 1. Powder-coat colour - see range<br>2. Signage - Small                                                                                                                                                                                                                                                                                                                                                                                                                      |
|                | No perforation offered for this product                                                                                                                                                                                                                                                                                                                                                                                                                                      |
| Sustainability | Recycled Materials                                                                                                                                                                                                                                                                                                                                                                                                                                                           |
|                | We locally source our steel. It means we know it uses recycled content and is 100% recyclable.                                                                                                                                                                                                                                                                                                                                                                               |
|                | Low Pollutants                                                                                                                                                                                                                                                                                                                                                                                                                                                               |
|                | Our powder-coating process doesn't emit Volatile Organic Compounds (VOCs) and has Environmental Product Declarations (EPDs).                                                                                                                                                                                                                                                                                                                                                 |
| Material       | Galvanised Steel                                                                                                                                                                                                                                                                                                                                                                                                                                                             |