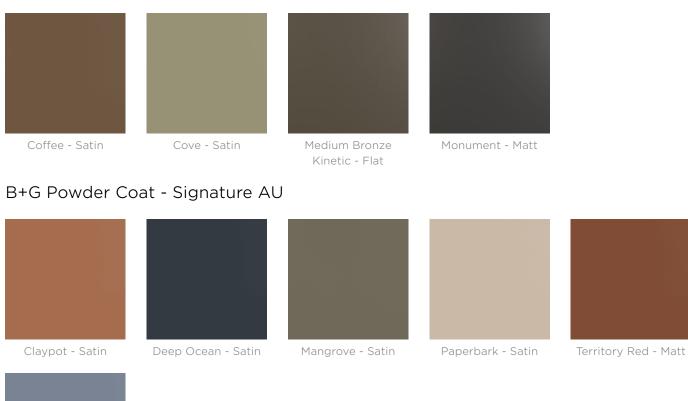

| Powder Coat | Core (Essentials Collection Finish)                                                                                                              |
|-------------|--------------------------------------------------------------------------------------------------------------------------------------------------|
|             | White (satin), Black (satin), Charcoal (satin), Textura Monument<br>(textured), Palladium Silver (satin), Matt Black (matt), Pearl White (gloss) |
|             | Solid                                                                                                                                            |
|             | Coffee (satin), Cove (satin), Monument (matt), Medium Bronze Kinetic<br>(flat)                                                                   |
|             | Textured                                                                                                                                         |
|             | Core Ten (textured metallic), Asteroid (textured metallic), Bass (textured metallic), Textura Black (textured), Textura White (textured)         |
|             | Signature                                                                                                                                        |
|             | Deep Ocean (satin), Wedgewood (satin), Mangrove (satin), Territory Red<br>(matt), Claypot (satin), Paperbark (satin)                             |
|             | Bold                                                                                                                                             |
|             | Bondi Blue (gloss), Leaf (satin), Sensation (gloss), Lobster (satin),<br>Moonlight (satin)                                                       |
| Dimensions  | 580mm w x 595mm d x 1180mm h                                                                                                                     |
| Capacity    | 120 L                                                                                                                                            |
| Batten Type | No Battens                                                                                                                                       |
| Frame       | Base - galvanised steel, powder coated                                                                                                           |
| Weight      | 70kg                                                                                                                                             |
|             |                                                                                                                                                  |

#### B+G Powder Coat - Solid AU

Bins » Bin Housings

Wedgewood - Satin