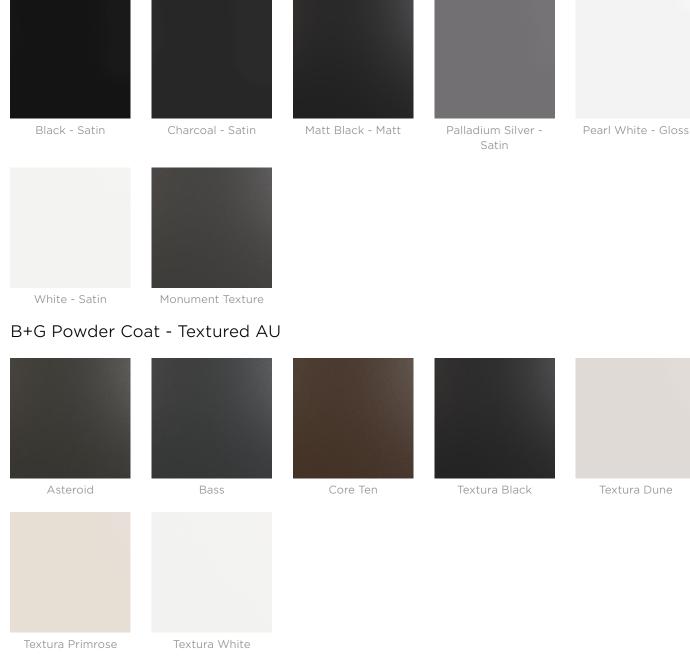

| Powder Coat | Core (Essentials Collection Finish)                                                                                                              |
|-------------|--------------------------------------------------------------------------------------------------------------------------------------------------|
|             | White (satin), Black (satin), Charcoal (satin), Textura Monument<br>(textured), Palladium Silver (satin), Matt Black (matt), Pearl White (gloss) |
|             | Solid                                                                                                                                            |
|             | Coffee (satin), Cove (satin), Monument (matt), Medium Bronze Kinetic<br>(flat)                                                                   |
|             | Textured                                                                                                                                         |
|             | Core Ten (textured metallic), Asteroid (textured metallic), Bass (textured metallic), Textura Black (textured), Textura White (textured)         |
|             | Signature                                                                                                                                        |
|             | Deep Ocean (satin), Wedgewood (satin), Mangrove (satin), Territory Red<br>(matt), Claypot (satin), Paperbark (satin)                             |
|             | Bold                                                                                                                                             |
|             | Bondi Blue (gloss), Leaf (satin), Sensation (gloss), Lobster (satin),<br>Moonlight (satin)                                                       |
| Dimensions  | 580mm w x 595mm d x 1180mm h                                                                                                                     |
| Capacity    | 120 L                                                                                                                                            |
| Batten Type | No Battens                                                                                                                                       |
| Frame       | Base - galvanised steel, powder coated                                                                                                           |
| Weight      | 70kg                                                                                                                                             |
|             |                                                                                                                                                  |

#### B+G Powder Coat - Core AU