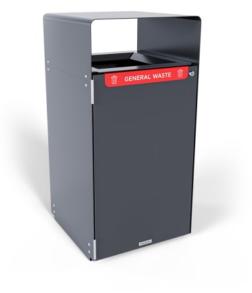

Bins » Bin Housings

Collections: Essentials

Designed By: Botton + Gardiner

Shelly Bin Recycling Limiter

Shelly Bin General Waste Close

Shelly Bin Side By Side Recycling Limiter Set

Shelly Bin General Waste Limiter Spotted Gum

# Shelly Single Bin Housing 120L pairs offering a streamlined, cost-effective waste solution for public and commercial spaces.

| Description    | <b>Shelly Single Bin Housing 120L</b> delivers a streamlined waste solution with thoughtful design and fast lead times. Crafted to house a single 120L wheelie bin, Shelly blends durability with practicality—featuring a durable 3mm pre-galvanized steel body and 2mm doors and back for long-term performance. Optional chute and signage on both sides provide a clear, user-friendly interface, while standard dual-sided limiters support effective waste separation. |
|----------------|------------------------------------------------------------------------------------------------------------------------------------------------------------------------------------------------------------------------------------------------------------------------------------------------------------------------------------------------------------------------------------------------------------------------------------------------------------------------------|
|                | A price-conscious option that doesn't compromise on form or function,<br>Shelly is ideal for public spaces, schools, and commercial settings. With a<br>focus on reducing material waste and sharing modular components, it<br>supports fast refurbishments and shortens lead times to just 1-2 weeks<br>for essential collection powder coat colours.                                                                                                                       |
|                | Customise with limiter and waste stream options.                                                                                                                                                                                                                                                                                                                                                                                                                             |
|                | Shelly Single Bin Housing in select finishes is part of b+g's <b>Essential Collection</b> delivering favourable pricing and leadtimes.                                                                                                                                                                                                                                                                                                                                       |
|                | Select from Alugrain in Spotted Gum finish and core powder coat colours to qualify.                                                                                                                                                                                                                                                                                                                                                                                          |
| How to Specify | 1. Powder-coat colour - see range<br>2. Signage - Small                                                                                                                                                                                                                                                                                                                                                                                                                      |
|                | No perforation offered for this product                                                                                                                                                                                                                                                                                                                                                                                                                                      |
| Sustainability | Recycled Materials                                                                                                                                                                                                                                                                                                                                                                                                                                                           |
|                | We locally source our steel. It means we know it uses recycled content and is 100% recyclable.                                                                                                                                                                                                                                                                                                                                                                               |
|                | Low Pollutants                                                                                                                                                                                                                                                                                                                                                                                                                                                               |
|                | Our powder-coating process doesn't emit Volatile Organic Compounds (VOCs) and has Environmental Product Declarations (EPDs).                                                                                                                                                                                                                                                                                                                                                 |
| Material       | Galvanised Steel                                                                                                                                                                                                                                                                                                                                                                                                                                                             |

Bins » Bin Housings

| Signage             | Adding signage to a commercial bin offers several benefits that enhance<br>both functionality and user experience. Signage clearly communicates<br>the purpose of each bin, such as general waste, recycling, or organics,<br>helping users quickly identify the correct bin for their waste as can be<br>used to educate users about what materials are recycled or compostable,<br>fostering a culture of sustainability. |
|---------------------|-----------------------------------------------------------------------------------------------------------------------------------------------------------------------------------------------------------------------------------------------------------------------------------------------------------------------------------------------------------------------------------------------------------------------------|
|                     | Botton + Gardner designed options to better serve aesthetics and<br>improve waste segregation with a stainless steel powder-coated screen<br>enhancing the icons and defined lines available in small and large sizes.                                                                                                                                                                                                      |
|                     | Please see below our recommendations for this collection:                                                                                                                                                                                                                                                                                                                                                                   |
|                     | Bold Powder-Coat Colours                                                                                                                                                                                                                                                                                                                                                                                                    |
|                     | General Waste: Lobster<br>Recycling: Moonlight<br>Organics: Leaf                                                                                                                                                                                                                                                                                                                                                            |
|                     | <u>Signature Powder-Coat Colours:</u>                                                                                                                                                                                                                                                                                                                                                                                       |
|                     | General Waste: Territory Red<br>Recycling: Paperbark<br>Organics: Mangrove                                                                                                                                                                                                                                                                                                                                                  |
| Made In             | Australia                                                                                                                                                                                                                                                                                                                                                                                                                   |
| Lead Time           | Essential Collection Finishes 1-2 weeks<br>All Other Finishes 4-6 weeks                                                                                                                                                                                                                                                                                                                                                     |
| Assembly & Delivery | Shipped fully assembled on pallets.                                                                                                                                                                                                                                                                                                                                                                                         |
| Fixing Detail       | All Shelly Bins require floor fixing (anchors not included). Surface Fixed by others.                                                                                                                                                                                                                                                                                                                                       |
| Care Instructions   | Powder-Coat<br>Carefully remove any loose surface deposits with a wet sponge or soft<br>bristled brush.                                                                                                                                                                                                                                                                                                                     |
|                     | Use a soft (non-abrasive) cloth or brush and a diluted solution of mild detergent and warm water.                                                                                                                                                                                                                                                                                                                           |
|                     | Ensure surfaces are thoroughly rinsed with clean fresh water after cleaning to remove all residues.                                                                                                                                                                                                                                                                                                                         |
|                     | Never use thinners, abrasive cleaning agents, alcohol-based, acid or alkali cleaning agents.                                                                                                                                                                                                                                                                                                                                |