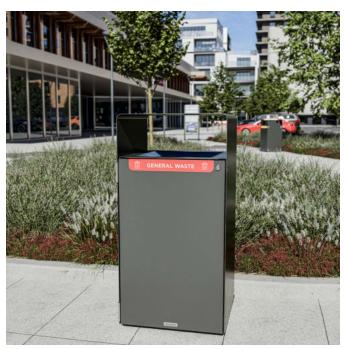

# Shelly Single Bin Housing 120L pairs offering a streamlined, cost-effective waste solution for public and commercial spaces.

| Description    | <b>Shelly Single Bin Housing 120L</b> delivers a streamlined waste solution with thoughtful design and fast lead times. Crafted to house a single 120L wheelie bin, Shelly blends durability with practicality—featuring a durable 3mm pre-galvanized steel body and 2mm doors and back for long-term performance. Optional chute and signage on both sides provide a clear, user-friendly interface, while standard dual-sided limiters support effective waste separation. |
|----------------|------------------------------------------------------------------------------------------------------------------------------------------------------------------------------------------------------------------------------------------------------------------------------------------------------------------------------------------------------------------------------------------------------------------------------------------------------------------------------|
|                | A price-conscious option that doesn't compromise on form or function,<br>Shelly is ideal for public spaces, schools, and commercial settings. With a<br>focus on reducing material waste and sharing modular components, it<br>supports fast refurbishments and shortens lead times to just 1-2 weeks<br>for essential collection powder coat colours.                                                                                                                       |
|                | Customise with limiter and waste stream options.                                                                                                                                                                                                                                                                                                                                                                                                                             |
|                | Shelly Single Bin Housing in select finishes is part of b+g's <b>Essential Collection</b> delivering favourable pricing and leadtimes.                                                                                                                                                                                                                                                                                                                                       |
|                | Select from Alugrain in Spotted Gum finish and core powder coat colours to qualify.                                                                                                                                                                                                                                                                                                                                                                                          |
| How to Specify | 1. Powder-coat colour - see range<br>2. Signage - Small                                                                                                                                                                                                                                                                                                                                                                                                                      |
|                | No perforation offered for this product                                                                                                                                                                                                                                                                                                                                                                                                                                      |
| Sustainability | Recycled Materials                                                                                                                                                                                                                                                                                                                                                                                                                                                           |
|                | We locally source our steel. It means we know it uses recycled content and is 100% recyclable.                                                                                                                                                                                                                                                                                                                                                                               |
|                | Low Pollutants                                                                                                                                                                                                                                                                                                                                                                                                                                                               |
|                | Our powder-coating process doesn't emit Volatile Organic Compounds (VOCs) and has Environmental Product Declarations (EPDs).                                                                                                                                                                                                                                                                                                                                                 |
| Material       | Galvanised Steel                                                                                                                                                                                                                                                                                                                                                                                                                                                             |

Bins » Bin Housings

| Signage             | Adding signage to a commercial bin offers several benefits that enhance<br>both functionality and user experience. Signage clearly communicates<br>the purpose of each bin, such as general waste, recycling, or organics,<br>helping users quickly identify the correct bin for their waste as can be<br>used to educate users about what materials are recycled or compostable,<br>fostering a culture of sustainability. |
|---------------------|-----------------------------------------------------------------------------------------------------------------------------------------------------------------------------------------------------------------------------------------------------------------------------------------------------------------------------------------------------------------------------------------------------------------------------|
|                     | Botton + Gardner designed options to better serve aesthetics and<br>improve waste segregation with a stainless steel powder-coated screen<br>enhancing the icons and defined lines available in small and large sizes.                                                                                                                                                                                                      |
|                     | Please see below our recommendations for this collection:                                                                                                                                                                                                                                                                                                                                                                   |
|                     | Bold Powder-Coat Colours                                                                                                                                                                                                                                                                                                                                                                                                    |
|                     | General Waste: Lobster<br>Recycling: Moonlight<br>Organics: Leaf                                                                                                                                                                                                                                                                                                                                                            |
|                     | <u>Signature Powder-Coat Colours:</u>                                                                                                                                                                                                                                                                                                                                                                                       |
|                     | General Waste: Territory Red<br>Recycling: Paperbark<br>Organics: Mangrove                                                                                                                                                                                                                                                                                                                                                  |
| Made In             | Australia                                                                                                                                                                                                                                                                                                                                                                                                                   |
| Lead Time           | Essential Collection Finishes 1-2 weeks<br>All Other Finishes 4-6 weeks                                                                                                                                                                                                                                                                                                                                                     |
| Assembly & Delivery | Shipped fully assembled on pallets.                                                                                                                                                                                                                                                                                                                                                                                         |
| Fixing Detail       | All Shelly Bins require floor fixing (anchors not included). Surface Fixed by others.                                                                                                                                                                                                                                                                                                                                       |
| Care Instructions   | Powder-Coat<br>Carefully remove any loose surface deposits with a wet sponge or soft<br>bristled brush.                                                                                                                                                                                                                                                                                                                     |
|                     | Use a soft (non-abrasive) cloth or brush and a diluted solution of mild detergent and warm water.                                                                                                                                                                                                                                                                                                                           |
|                     | Ensure surfaces are thoroughly rinsed with clean fresh water after cleaning to remove all residues.                                                                                                                                                                                                                                                                                                                         |
|                     | Never use thinners, abrasive cleaning agents, alcohol-based, acid or alkali cleaning agents.                                                                                                                                                                                                                                                                                                                                |