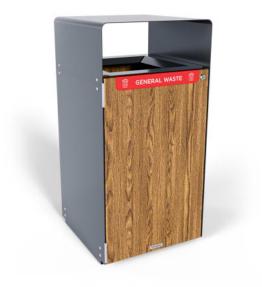

Shelly Bin General Waste Chute Detail

Shelly Bin General Waste

Shelly Bin General Waste Limiter Detail

Shelly Bin General Waste Limiter Signage Detail

Shelly Bin General Waste Limiter

Bins » Bin Housings

# Shelly Single Bin Housing 120L pairs offering a streamlined, cost-effective waste solution for public and commercial spaces.

| Description    | <b>Shelly Single Bin Housing 120L</b> delivers a streamlined waste solution with thoughtful design and fast lead times. Crafted to house a single 120L wheelie bin, Shelly blends durability with practicality—featuring a durable 3mm pre-galvanized steel body and 2mm doors and back for long-term performance. Optional chute and signage on both sides provide a clear, user-friendly interface, while standard dual-sided limiters support effective waste separation. |
|----------------|------------------------------------------------------------------------------------------------------------------------------------------------------------------------------------------------------------------------------------------------------------------------------------------------------------------------------------------------------------------------------------------------------------------------------------------------------------------------------|
|                | A price-conscious option that doesn't compromise on form or function,<br>Shelly is ideal for public spaces, schools, and commercial settings. With a<br>focus on reducing material waste and sharing modular components, it<br>supports fast refurbishments and shortens lead times to just 1-2 weeks<br>for essential collection powder coat colours.                                                                                                                       |
|                | Customise with limiter and waste stream options.                                                                                                                                                                                                                                                                                                                                                                                                                             |
|                | Shelly Single Bin Housing in select finishes is part of b+g's <b>Essential Collection</b> delivering favourable pricing and leadtimes.                                                                                                                                                                                                                                                                                                                                       |
|                | Select from Alugrain in Spotted Gum finish and core powder coat colours to qualify.                                                                                                                                                                                                                                                                                                                                                                                          |
| How to Specify | 1. Powder-coat colour - see range<br>2. Signage - Small                                                                                                                                                                                                                                                                                                                                                                                                                      |
|                | No perforation offered for this product                                                                                                                                                                                                                                                                                                                                                                                                                                      |
| Sustainability | Recycled Materials                                                                                                                                                                                                                                                                                                                                                                                                                                                           |
|                | We locally source our steel. It means we know it uses recycled content and is 100% recyclable.                                                                                                                                                                                                                                                                                                                                                                               |
|                | Low Pollutants                                                                                                                                                                                                                                                                                                                                                                                                                                                               |
|                | Our powder-coating process doesn't emit Volatile Organic Compounds (VOCs) and has Environmental Product Declarations (EPDs).                                                                                                                                                                                                                                                                                                                                                 |
| Material       | Galvanised Steel                                                                                                                                                                                                                                                                                                                                                                                                                                                             |

Bins » Bin Housings

| Signage             | Adding signage to a commercial bin offers several benefits that enhance<br>both functionality and user experience. Signage clearly communicates<br>the purpose of each bin, such as general waste, recycling, or organics,<br>helping users quickly identify the correct bin for their waste as can be<br>used to educate users about what materials are recycled or compostable,<br>fostering a culture of sustainability. |
|---------------------|-----------------------------------------------------------------------------------------------------------------------------------------------------------------------------------------------------------------------------------------------------------------------------------------------------------------------------------------------------------------------------------------------------------------------------|
|                     | Botton + Gardner designed options to better serve aesthetics and<br>improve waste segregation with a stainless steel powder-coated screen<br>enhancing the icons and defined lines available in small and large sizes.                                                                                                                                                                                                      |
|                     | Please see below our recommendations for this collection:                                                                                                                                                                                                                                                                                                                                                                   |
|                     | Bold Powder-Coat Colours                                                                                                                                                                                                                                                                                                                                                                                                    |
|                     | General Waste: Lobster<br>Recycling: Moonlight<br>Organics: Leaf                                                                                                                                                                                                                                                                                                                                                            |
|                     | <u>Signature Powder-Coat Colours:</u>                                                                                                                                                                                                                                                                                                                                                                                       |
|                     | General Waste: Territory Red<br>Recycling: Paperbark<br>Organics: Mangrove                                                                                                                                                                                                                                                                                                                                                  |
| Made In             | Australia                                                                                                                                                                                                                                                                                                                                                                                                                   |
| Lead Time           | Essential Collection Finishes 1-2 weeks<br>All Other Finishes 4-6 weeks                                                                                                                                                                                                                                                                                                                                                     |
| Assembly & Delivery | Shipped fully assembled on pallets.                                                                                                                                                                                                                                                                                                                                                                                         |
| Fixing Detail       | All Shelly Bins require floor fixing (anchors not included). Surface Fixed by others.                                                                                                                                                                                                                                                                                                                                       |
| Care Instructions   | Powder-Coat<br>Carefully remove any loose surface deposits with a wet sponge or soft<br>bristled brush.                                                                                                                                                                                                                                                                                                                     |
|                     | Use a soft (non-abrasive) cloth or brush and a diluted solution of mild detergent and warm water.                                                                                                                                                                                                                                                                                                                           |
|                     | Ensure surfaces are thoroughly rinsed with clean fresh water after cleaning to remove all residues.                                                                                                                                                                                                                                                                                                                         |
|                     | Never use thinners, abrasive cleaning agents, alcohol-based, acid or alkali cleaning agents.                                                                                                                                                                                                                                                                                                                                |