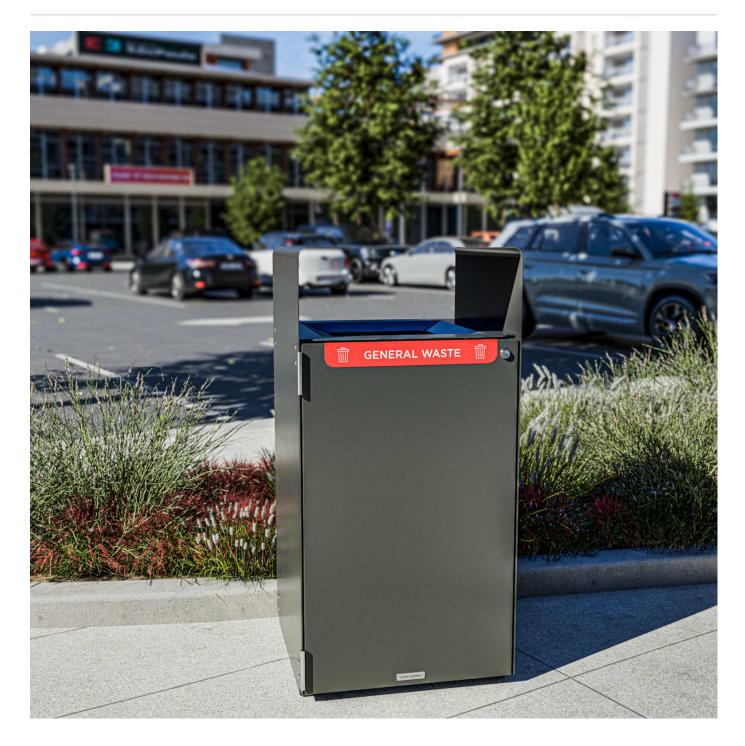

# Shelly Single Bin Housing 120L pairs offering a streamlined, cost-effective waste solution for public and commercial spaces.

| Description    | <b>Shelly Single Bin Housing 120L</b> delivers a streamlined waste solution with thoughtful design and fast lead times. Crafted to house a single 120L wheelie bin, Shelly blends durability with practicality—featuring a durable 3mm pre-galvanized steel body and 2mm doors and back for long-term performance. Optional chute and signage on both sides provide a clear, user-friendly interface, while standard dual-sided limiters support effective waste separation. |
|----------------|------------------------------------------------------------------------------------------------------------------------------------------------------------------------------------------------------------------------------------------------------------------------------------------------------------------------------------------------------------------------------------------------------------------------------------------------------------------------------|
|                | A price-conscious option that doesn't compromise on form or function,<br>Shelly is ideal for public spaces, schools, and commercial settings. With a<br>focus on reducing material waste and sharing modular components, it<br>supports fast refurbishments and shortens lead times to just 1-2 weeks<br>for essential collection powder coat colours.                                                                                                                       |
|                | Customise with limiter and waste stream options.                                                                                                                                                                                                                                                                                                                                                                                                                             |
|                | Shelly Single Bin Housing in select finishes is part of b+g's <b>Essential Collection</b> delivering favourable pricing and leadtimes.                                                                                                                                                                                                                                                                                                                                       |
|                | Select from Alugrain in Spotted Gum finish and core powder coat colours to qualify.                                                                                                                                                                                                                                                                                                                                                                                          |
| How to Specify | 1. Powder-coat colour - see range<br>2. Signage - Small                                                                                                                                                                                                                                                                                                                                                                                                                      |
|                | No perforation offered for this product                                                                                                                                                                                                                                                                                                                                                                                                                                      |
| Sustainability | Recycled Materials                                                                                                                                                                                                                                                                                                                                                                                                                                                           |
|                | We locally source our steel. It means we know it uses recycled content and is 100% recyclable.                                                                                                                                                                                                                                                                                                                                                                               |
|                | Low Pollutants                                                                                                                                                                                                                                                                                                                                                                                                                                                               |
|                | Our powder-coating process doesn't emit Volatile Organic Compounds (VOCs) and has Environmental Product Declarations (EPDs).                                                                                                                                                                                                                                                                                                                                                 |
| Material       | Galvanised Steel                                                                                                                                                                                                                                                                                                                                                                                                                                                             |

Bins » Bin Housings

| Signage             | Adding signage to a commercial bin offers several benefits that enhance<br>both functionality and user experience. Signage clearly communicates<br>the purpose of each bin, such as general waste, recycling, or organics,<br>helping users quickly identify the correct bin for their waste as can be<br>used to educate users about what materials are recycled or compostable,<br>fostering a culture of sustainability. |
|---------------------|-----------------------------------------------------------------------------------------------------------------------------------------------------------------------------------------------------------------------------------------------------------------------------------------------------------------------------------------------------------------------------------------------------------------------------|
|                     | Botton + Gardner designed options to better serve aesthetics and<br>improve waste segregation with a stainless steel powder-coated screen<br>enhancing the icons and defined lines available in small and large sizes.                                                                                                                                                                                                      |
|                     | Please see below our recommendations for this collection:                                                                                                                                                                                                                                                                                                                                                                   |
|                     | Bold Powder-Coat Colours                                                                                                                                                                                                                                                                                                                                                                                                    |
|                     | General Waste: Lobster<br>Recycling: Moonlight<br>Organics: Leaf                                                                                                                                                                                                                                                                                                                                                            |
|                     | <u>Signature Powder-Coat Colours:</u>                                                                                                                                                                                                                                                                                                                                                                                       |
|                     | General Waste: Territory Red<br>Recycling: Paperbark<br>Organics: Mangrove                                                                                                                                                                                                                                                                                                                                                  |
| Made In             | Australia                                                                                                                                                                                                                                                                                                                                                                                                                   |
| Lead Time           | Essential Collection Finishes 1-2 weeks<br>All Other Finishes 4-6 weeks                                                                                                                                                                                                                                                                                                                                                     |
| Assembly & Delivery | Shipped fully assembled on pallets.                                                                                                                                                                                                                                                                                                                                                                                         |
| Fixing Detail       | All Shelly Bins require floor fixing (anchors not included). Surface Fixed by others.                                                                                                                                                                                                                                                                                                                                       |
| Care Instructions   | Powder-Coat<br>Carefully remove any loose surface deposits with a wet sponge or soft<br>bristled brush.                                                                                                                                                                                                                                                                                                                     |
|                     | Use a soft (non-abrasive) cloth or brush and a diluted solution of mild detergent and warm water.                                                                                                                                                                                                                                                                                                                           |
|                     | Ensure surfaces are thoroughly rinsed with clean fresh water after cleaning to remove all residues.                                                                                                                                                                                                                                                                                                                         |
|                     | Never use thinners, abrasive cleaning agents, alcohol-based, acid or alkali cleaning agents.                                                                                                                                                                                                                                                                                                                                |