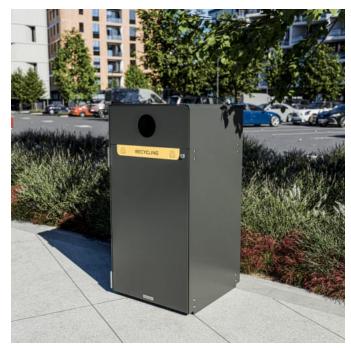

# Shelly Single Bin Housing 120L pairs offering a streamlined, cost-effective waste solution for public and commercial spaces.

| Description    | <b>Shelly Single Bin Housing 120L</b> delivers a streamlined waste solution with thoughtful design and fast lead times. Crafted to house a single 120L wheelie bin, Shelly blends durability with practicality—featuring a durable 3mm pre-galvanized steel body and 2mm doors and back for long-term performance. Optional chute and signage on both sides provide a clear, user-friendly interface, while standard dual-sided limiters support effective waste separation. |
|----------------|------------------------------------------------------------------------------------------------------------------------------------------------------------------------------------------------------------------------------------------------------------------------------------------------------------------------------------------------------------------------------------------------------------------------------------------------------------------------------|
|                | A price-conscious option that doesn't compromise on form or function,<br>Shelly is ideal for public spaces, schools, and commercial settings. With a<br>focus on reducing material waste and sharing modular components, it<br>supports fast refurbishments and shortens lead times to just 1-2 weeks<br>for essential collection powder coat colours.                                                                                                                       |
|                | Customise with limiter and waste stream options.                                                                                                                                                                                                                                                                                                                                                                                                                             |
|                | Shelly Single Bin Housing in select finishes is part of b+g's <b>Essential Collection</b> delivering favourable pricing and leadtimes.                                                                                                                                                                                                                                                                                                                                       |
|                | Select from Alugrain in Spotted Gum finish and core powder coat colours to qualify.                                                                                                                                                                                                                                                                                                                                                                                          |
| How to Specify | 1. Powder-coat colour - see range<br>2. Signage - Small                                                                                                                                                                                                                                                                                                                                                                                                                      |
|                | No perforation offered for this product                                                                                                                                                                                                                                                                                                                                                                                                                                      |
| Sustainability | Recycled Materials                                                                                                                                                                                                                                                                                                                                                                                                                                                           |
|                | We locally source our steel. It means we know it uses recycled content and is 100% recyclable.                                                                                                                                                                                                                                                                                                                                                                               |
|                | Low Pollutants                                                                                                                                                                                                                                                                                                                                                                                                                                                               |
|                | Our powder-coating process doesn't emit Volatile Organic Compounds (VOCs) and has Environmental Product Declarations (EPDs).                                                                                                                                                                                                                                                                                                                                                 |
| Material       | Galvanised Steel                                                                                                                                                                                                                                                                                                                                                                                                                                                             |

Bins » Bin Housings

| Signage             | Adding signage to a commercial bin offers several benefits that enhance<br>both functionality and user experience. Signage clearly communicates<br>the purpose of each bin, such as general waste, recycling, or organics,<br>helping users quickly identify the correct bin for their waste as can be<br>used to educate users about what materials are recycled or compostable,<br>fostering a culture of sustainability. |
|---------------------|-----------------------------------------------------------------------------------------------------------------------------------------------------------------------------------------------------------------------------------------------------------------------------------------------------------------------------------------------------------------------------------------------------------------------------|
|                     | Botton + Gardner designed options to better serve aesthetics and<br>improve waste segregation with a stainless steel powder-coated screen<br>enhancing the icons and defined lines available in small and large sizes.                                                                                                                                                                                                      |
|                     | Please see below our recommendations for this collection:                                                                                                                                                                                                                                                                                                                                                                   |
|                     | Bold Powder-Coat Colours                                                                                                                                                                                                                                                                                                                                                                                                    |
|                     | General Waste: Lobster<br>Recycling: Moonlight<br>Organics: Leaf                                                                                                                                                                                                                                                                                                                                                            |
|                     | <u>Signature Powder-Coat Colours:</u>                                                                                                                                                                                                                                                                                                                                                                                       |
|                     | General Waste: Territory Red<br>Recycling: Paperbark<br>Organics: Mangrove                                                                                                                                                                                                                                                                                                                                                  |
| Made In             | Australia                                                                                                                                                                                                                                                                                                                                                                                                                   |
| Lead Time           | Essential Collection Finishes 1-2 weeks<br>All Other Finishes 4-6 weeks                                                                                                                                                                                                                                                                                                                                                     |
| Assembly & Delivery | Shipped fully assembled on pallets.                                                                                                                                                                                                                                                                                                                                                                                         |
| Fixing Detail       | All Shelly Bins require floor fixing (anchors not included). Surface Fixed by others.                                                                                                                                                                                                                                                                                                                                       |
| Care Instructions   | Powder-Coat<br>Carefully remove any loose surface deposits with a wet sponge or soft<br>bristled brush.                                                                                                                                                                                                                                                                                                                     |
|                     | Use a soft (non-abrasive) cloth or brush and a diluted solution of mild detergent and warm water.                                                                                                                                                                                                                                                                                                                           |
|                     | Ensure surfaces are thoroughly rinsed with clean fresh water after cleaning to remove all residues.                                                                                                                                                                                                                                                                                                                         |
|                     | Never use thinners, abrasive cleaning agents, alcohol-based, acid or alkali cleaning agents.                                                                                                                                                                                                                                                                                                                                |