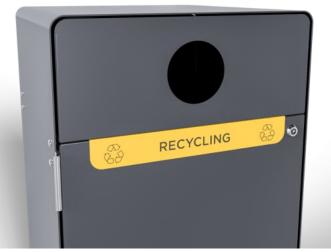

Shelly Bin Recycling Waste Limiter Spotted Gum

Shelly Bin General Waste Limiter Spotted Gum

Shelly Bin Signage Detail

Shelly Bin Limiter Detail

Shelly Bin Recycling Limiter

Shelly Bin Signage Detail General Waste

Bins » Bin Housings

| Signage             | Adding signage to a commercial bin offers several benefits that enhance<br>both functionality and user experience. Signage clearly communicates<br>the purpose of each bin, such as general waste, recycling, or organics,<br>helping users quickly identify the correct bin for their waste as can be<br>used to educate users about what materials are recycled or compostable,<br>fostering a culture of sustainability. |
|---------------------|-----------------------------------------------------------------------------------------------------------------------------------------------------------------------------------------------------------------------------------------------------------------------------------------------------------------------------------------------------------------------------------------------------------------------------|
|                     | Botton + Gardner designed options to better serve aesthetics and<br>improve waste segregation with a stainless steel powder-coated screen<br>enhancing the icons and defined lines available in small and large sizes.                                                                                                                                                                                                      |
|                     | Please see below our recommendations for this collection:                                                                                                                                                                                                                                                                                                                                                                   |
|                     | Bold Powder-Coat Colours                                                                                                                                                                                                                                                                                                                                                                                                    |
|                     | General Waste: Lobster<br>Recycling: Moonlight<br>Organics: Leaf                                                                                                                                                                                                                                                                                                                                                            |
|                     | <u>Signature Powder-Coat Colours:</u>                                                                                                                                                                                                                                                                                                                                                                                       |
|                     | General Waste: Territory Red<br>Recycling: Paperbark<br>Organics: Mangrove                                                                                                                                                                                                                                                                                                                                                  |
| Made In             | Australia                                                                                                                                                                                                                                                                                                                                                                                                                   |
| Lead Time           | Essential Collection Finishes 1-2 weeks<br>All Other Finishes 4-6 weeks                                                                                                                                                                                                                                                                                                                                                     |
| Assembly & Delivery | Shipped fully assembled on pallets.                                                                                                                                                                                                                                                                                                                                                                                         |
| Fixing Detail       | All Shelly Bins require floor fixing (anchors not included). Surface Fixed by others.                                                                                                                                                                                                                                                                                                                                       |
| Care Instructions   | Powder-Coat<br>Carefully remove any loose surface deposits with a wet sponge or soft<br>bristled brush.                                                                                                                                                                                                                                                                                                                     |
|                     | Use a soft (non-abrasive) cloth or brush and a diluted solution of mild detergent and warm water.                                                                                                                                                                                                                                                                                                                           |
|                     | Ensure surfaces are thoroughly rinsed with clean fresh water after cleaning to remove all residues.                                                                                                                                                                                                                                                                                                                         |
|                     | Never use thinners, abrasive cleaning agents, alcohol-based, acid or alkali cleaning agents.                                                                                                                                                                                                                                                                                                                                |