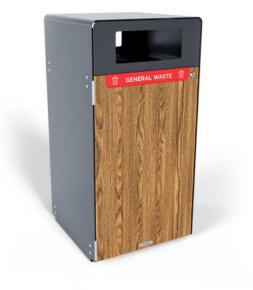

Bins » Bin Housings

Collections: Essentials

Designed By: Botton + Gardiner

Shelly Bin Recycling Limiter

Shelly Bin General Waste Close

Shelly Bin Side By Side Recycling Limiter Set

Shelly Bin General Waste Limiter Spotted Gum

# Shelly Single Bin Housing 120L pairs offering a streamlined, cost-effective waste solution for public and commercial spaces.

| Description    | <b>Shelly Single Bin Housing 120L</b> delivers a streamlined waste solution with thoughtful design and fast lead times. Crafted to house a single 120L wheelie bin, Shelly blends durability with practicality—featuring a durable 3mm pre-galvanized steel body and 2mm doors and back for long-term performance. Optional chute and signage on both sides provide a clear, user-friendly interface, while standard dual-sided limiters support effective waste separation. |
|----------------|------------------------------------------------------------------------------------------------------------------------------------------------------------------------------------------------------------------------------------------------------------------------------------------------------------------------------------------------------------------------------------------------------------------------------------------------------------------------------|
|                | A price-conscious option that doesn't compromise on form or function,<br>Shelly is ideal for public spaces, schools, and commercial settings. With a<br>focus on reducing material waste and sharing modular components, it<br>supports fast refurbishments and shortens lead times to just 1-2 weeks<br>for essential collection powder coat colours.                                                                                                                       |
|                | Customise with limiter and waste stream options.                                                                                                                                                                                                                                                                                                                                                                                                                             |
|                | Shelly Single Bin Housing in select finishes is part of b+g's <b>Essential Collection</b> delivering favourable pricing and leadtimes.                                                                                                                                                                                                                                                                                                                                       |
|                | Select from Alugrain in Spotted Gum finish and core powder coat colours to qualify.                                                                                                                                                                                                                                                                                                                                                                                          |
| How to Specify | 1. Powder-coat colour - see range<br>2. Signage - Small                                                                                                                                                                                                                                                                                                                                                                                                                      |
|                | No perforation offered for this product                                                                                                                                                                                                                                                                                                                                                                                                                                      |
| Sustainability | Recycled Materials                                                                                                                                                                                                                                                                                                                                                                                                                                                           |
|                | We locally source our steel. It means we know it uses recycled content and is 100% recyclable.                                                                                                                                                                                                                                                                                                                                                                               |
|                | Low Pollutants                                                                                                                                                                                                                                                                                                                                                                                                                                                               |
|                | Our powder-coating process doesn't emit Volatile Organic Compounds (VOCs) and has Environmental Product Declarations (EPDs).                                                                                                                                                                                                                                                                                                                                                 |
| Material       | Galvanised Steel                                                                                                                                                                                                                                                                                                                                                                                                                                                             |

Bins » Bin Housings

| Signage             | Adding signage to a commercial bin offers several benefits that enhance<br>both functionality and user experience. Signage clearly communicates<br>the purpose of each bin, such as general waste, recycling, or organics,<br>helping users quickly identify the correct bin for their waste as can be<br>used to educate users about what materials are recycled or compostable,<br>fostering a culture of sustainability. |
|---------------------|-----------------------------------------------------------------------------------------------------------------------------------------------------------------------------------------------------------------------------------------------------------------------------------------------------------------------------------------------------------------------------------------------------------------------------|
|                     | Botton + Gardner designed options to better serve aesthetics and<br>improve waste segregation with a stainless steel powder-coated screen<br>enhancing the icons and defined lines available in small and large sizes.                                                                                                                                                                                                      |
|                     | Please see below our recommendations for this collection:                                                                                                                                                                                                                                                                                                                                                                   |
|                     | Bold Powder-Coat Colours                                                                                                                                                                                                                                                                                                                                                                                                    |
|                     | General Waste: Lobster<br>Recycling: Moonlight<br>Organics: Leaf                                                                                                                                                                                                                                                                                                                                                            |
|                     | <u>Signature Powder-Coat Colours:</u>                                                                                                                                                                                                                                                                                                                                                                                       |
|                     | General Waste: Territory Red<br>Recycling: Paperbark<br>Organics: Mangrove                                                                                                                                                                                                                                                                                                                                                  |
| Made In             | Australia                                                                                                                                                                                                                                                                                                                                                                                                                   |
| Lead Time           | Essential Collection Finishes 1-2 weeks<br>All Other Finishes 4-6 weeks                                                                                                                                                                                                                                                                                                                                                     |
| Assembly & Delivery | Shipped fully assembled on pallets.                                                                                                                                                                                                                                                                                                                                                                                         |
| Fixing Detail       | All Shelly Bins require floor fixing (anchors not included). Surface Fixed by others.                                                                                                                                                                                                                                                                                                                                       |
| Care Instructions   | Powder-Coat<br>Carefully remove any loose surface deposits with a wet sponge or soft<br>bristled brush.                                                                                                                                                                                                                                                                                                                     |
|                     | Use a soft (non-abrasive) cloth or brush and a diluted solution of mild detergent and warm water.                                                                                                                                                                                                                                                                                                                           |
|                     | Ensure surfaces are thoroughly rinsed with clean fresh water after cleaning to remove all residues.                                                                                                                                                                                                                                                                                                                         |
|                     | Never use thinners, abrasive cleaning agents, alcohol-based, acid or alkali cleaning agents.                                                                                                                                                                                                                                                                                                                                |