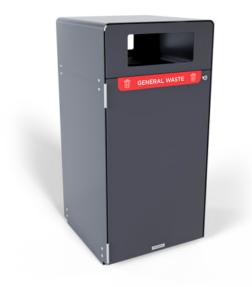

Bins » Bin Housings

Collections: Essentials

Designed By: Botton + Gardiner

Shelly Bin Recycling Limiter

Shelly Bin General Waste Close

Shelly Bin Side By Side Recycling Limiter Set

Shelly Bin General Waste Limiter Spotted Gum

# Shelly Single Bin Housing 120L pairs offering a streamlined, cost-effective waste solution for public and commercial spaces.

| Description    | <b>Shelly Single Bin Housing 120L</b> delivers a streamlined waste solution with thoughtful design and fast lead times. Crafted to house a single 120L wheelie bin, Shelly blends durability with practicality—featuring a durable 3mm pre-galvanized steel body and 2mm doors and back for long-term performance. Optional chute and signage on both sides provide a clear, user-friendly interface, while standard dual-sided limiters support effective waste separation. |
|----------------|------------------------------------------------------------------------------------------------------------------------------------------------------------------------------------------------------------------------------------------------------------------------------------------------------------------------------------------------------------------------------------------------------------------------------------------------------------------------------|
|                | A price-conscious option that doesn't compromise on form or function,<br>Shelly is ideal for public spaces, schools, and commercial settings. With a<br>focus on reducing material waste and sharing modular components, it<br>supports fast refurbishments and shortens lead times to just 1-2 weeks<br>for essential collection powder coat colours.                                                                                                                       |
|                | Customise with limiter and waste stream options.                                                                                                                                                                                                                                                                                                                                                                                                                             |
|                | Shelly Single Bin Housing in select finishes is part of b+g's <b>Essential Collection</b> delivering favourable pricing and leadtimes.                                                                                                                                                                                                                                                                                                                                       |
|                | Select from Alugrain in Spotted Gum finish and core powder coat colours to qualify.                                                                                                                                                                                                                                                                                                                                                                                          |
| How to Specify | 1. Powder-coat colour - see range<br>2. Signage - Small                                                                                                                                                                                                                                                                                                                                                                                                                      |
|                | No perforation offered for this product                                                                                                                                                                                                                                                                                                                                                                                                                                      |
| Sustainability | Recycled Materials                                                                                                                                                                                                                                                                                                                                                                                                                                                           |
|                | We locally source our steel. It means we know it uses recycled content and is 100% recyclable.                                                                                                                                                                                                                                                                                                                                                                               |
|                | Low Pollutants                                                                                                                                                                                                                                                                                                                                                                                                                                                               |
|                | Our powder-coating process doesn't emit Volatile Organic Compounds (VOCs) and has Environmental Product Declarations (EPDs).                                                                                                                                                                                                                                                                                                                                                 |
| Material       | Galvanised Steel                                                                                                                                                                                                                                                                                                                                                                                                                                                             |

Bins » Bin Housings

| Signage             | Adding signage to a commercial bin offers several benefits that enhance<br>both functionality and user experience. Signage clearly communicates<br>the purpose of each bin, such as general waste, recycling, or organics,<br>helping users quickly identify the correct bin for their waste as can be<br>used to educate users about what materials are recycled or compostable,<br>fostering a culture of sustainability. |
|---------------------|-----------------------------------------------------------------------------------------------------------------------------------------------------------------------------------------------------------------------------------------------------------------------------------------------------------------------------------------------------------------------------------------------------------------------------|
|                     | Botton + Gardner designed options to better serve aesthetics and<br>improve waste segregation with a stainless steel powder-coated screen<br>enhancing the icons and defined lines available in small and large sizes.                                                                                                                                                                                                      |
|                     | Please see below our recommendations for this collection:                                                                                                                                                                                                                                                                                                                                                                   |
|                     | Bold Powder-Coat Colours                                                                                                                                                                                                                                                                                                                                                                                                    |
|                     | General Waste: Lobster<br>Recycling: Moonlight<br>Organics: Leaf                                                                                                                                                                                                                                                                                                                                                            |
|                     | <u>Signature Powder-Coat Colours:</u>                                                                                                                                                                                                                                                                                                                                                                                       |
|                     | General Waste: Territory Red<br>Recycling: Paperbark<br>Organics: Mangrove                                                                                                                                                                                                                                                                                                                                                  |
| Made In             | Australia                                                                                                                                                                                                                                                                                                                                                                                                                   |
| Lead Time           | Essential Collection Finishes 1-2 weeks<br>All Other Finishes 4-6 weeks                                                                                                                                                                                                                                                                                                                                                     |
| Assembly & Delivery | Shipped fully assembled on pallets.                                                                                                                                                                                                                                                                                                                                                                                         |
| Fixing Detail       | All Shelly Bins require floor fixing (anchors not included). Surface Fixed by others.                                                                                                                                                                                                                                                                                                                                       |
| Care Instructions   | Powder-Coat<br>Carefully remove any loose surface deposits with a wet sponge or soft<br>bristled brush.                                                                                                                                                                                                                                                                                                                     |
|                     | Use a soft (non-abrasive) cloth or brush and a diluted solution of mild detergent and warm water.                                                                                                                                                                                                                                                                                                                           |
|                     | Ensure surfaces are thoroughly rinsed with clean fresh water after cleaning to remove all residues.                                                                                                                                                                                                                                                                                                                         |
|                     | Never use thinners, abrasive cleaning agents, alcohol-based, acid or alkali cleaning agents.                                                                                                                                                                                                                                                                                                                                |