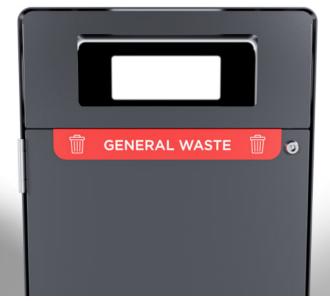

Shelly Bin General Waste Chute Detail

Shelly Bin General Waste

Shelly Bin General Waste Limiter Detail

Shelly Bin General Waste Limiter Signage Detail

Shelly Bin General Waste Limiter

Bins » Bin Housings

Bins » Bin Housings

| Signage             | Adding signage to a commercial bin offers several benefits that enhance<br>both functionality and user experience. Signage clearly communicates<br>the purpose of each bin, such as general waste, recycling, or organics,<br>helping users quickly identify the correct bin for their waste as can be<br>used to educate users about what materials are recycled or compostable,<br>fostering a culture of sustainability. |
|---------------------|-----------------------------------------------------------------------------------------------------------------------------------------------------------------------------------------------------------------------------------------------------------------------------------------------------------------------------------------------------------------------------------------------------------------------------|
|                     | Botton + Gardner designed options to better serve aesthetics and<br>improve waste segregation with a stainless steel powder-coated screen<br>enhancing the icons and defined lines available in small and large sizes.                                                                                                                                                                                                      |
|                     | Please see below our recommendations for this collection:                                                                                                                                                                                                                                                                                                                                                                   |
|                     | Bold Powder-Coat Colours                                                                                                                                                                                                                                                                                                                                                                                                    |
|                     | General Waste: Lobster<br>Recycling: Moonlight<br>Organics: Leaf                                                                                                                                                                                                                                                                                                                                                            |
|                     | <u>Signature Powder-Coat Colours:</u>                                                                                                                                                                                                                                                                                                                                                                                       |
|                     | General Waste: Territory Red<br>Recycling: Paperbark<br>Organics: Mangrove                                                                                                                                                                                                                                                                                                                                                  |
| Made In             | Australia                                                                                                                                                                                                                                                                                                                                                                                                                   |
| Lead Time           | Essential Collection Finishes 1-2 weeks<br>All Other Finishes 4-6 weeks                                                                                                                                                                                                                                                                                                                                                     |
| Assembly & Delivery | Shipped fully assembled on pallets.                                                                                                                                                                                                                                                                                                                                                                                         |
| Fixing Detail       | All Shelly Bins require floor fixing (anchors not included). Surface Fixed by others.                                                                                                                                                                                                                                                                                                                                       |
| Care Instructions   | Powder-Coat<br>Carefully remove any loose surface deposits with a wet sponge or soft<br>bristled brush.                                                                                                                                                                                                                                                                                                                     |
|                     | Use a soft (non-abrasive) cloth or brush and a diluted solution of mild detergent and warm water.                                                                                                                                                                                                                                                                                                                           |
|                     | Ensure surfaces are thoroughly rinsed with clean fresh water after cleaning to remove all residues.                                                                                                                                                                                                                                                                                                                         |
|                     | Never use thinners, abrasive cleaning agents, alcohol-based, acid or alkali cleaning agents.                                                                                                                                                                                                                                                                                                                                |