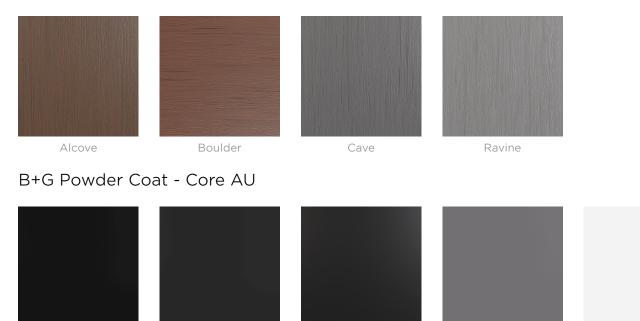

### B+G Duraslat XG AU

Matt Black - Matt

Palladium Silver -Satin Pearl White - Gloss

Charcoal - Satin

Bins » Bin Housings

White - Satin

Monument Texture

### B+G Powder Coat - Textured AU