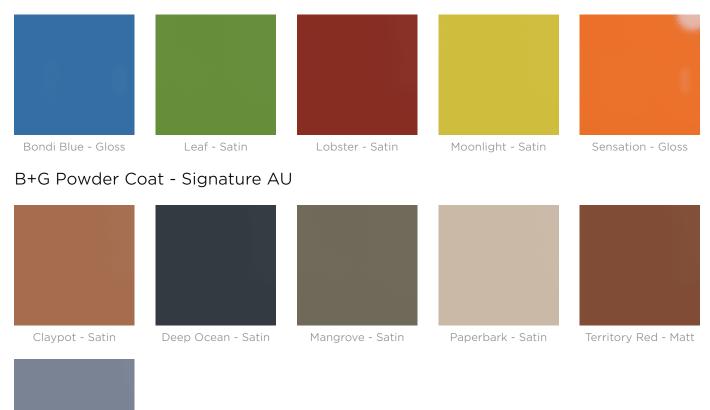

### B+G Powder Coat - Bold AU

Wedgewood - Satin

### B+G Mixed Reds AU

Mixed Reds