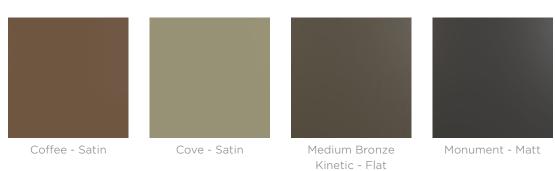

------------------------------|
| Customisable           | Various door panels and an extensive colour selection is available making<br>Bondi flexible to your style. We can customise signage to your<br>requirements. |
| Additional<br>Comments | Indoor and covered outdoor use                                                                                                                               |



Bins » Bin Housings

### Colour & Finish Options

### B+G Mixed Reds AU



Mixed Reds

### B+G Spotted Gum AU



Spotted Gum

Black - Satin

### B+G Duraslat XG AU



Matt Black - Matt

Palladium Silver -Satin Pearl White - Gloss



Charcoal - Satin



Bins » Bin Housings



White - Satin

Monument Texture

### B+G Powder Coat - Bold AU



Wedgewood - Satin

### B+G Powder Coat - Solid AU





Bins » Bin Housings

### B+G Powder Coat - Textured AU