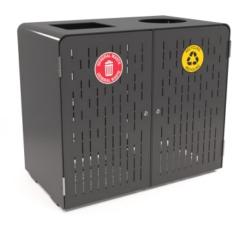

#### Compact capsule double bin housing for undercover. Panels in hardwood, Duraslat™ XG, powdercoat finishes..

| Description    | <ul> <li>Bondi Capsule Bin Double brings contemporary coastal design to dual-stream waste management. With its sleek curved profile and perforation patterns, it offers a stylish, space-efficient solution for outdoor undercover areas like parks, promenades, transport hubs, and retail precincts.</li> <li>Also available in Single configuration, Bondi Capsule Double provides added capacity while maintaining a consistent aesthetic across public environments. Customise with finishes in hardwood, Duraslat™ XG, and powder-coat colours to suit your space and signage needs.</li> </ul> |
|----------------|-------------------------------------------------------------------------------------------------------------------------------------------------------------------------------------------------------------------------------------------------------------------------------------------------------------------------------------------------------------------------------------------------------------------------------------------------------------------------------------------------------------------------------------------------------------------------------------------------------|
| How to Specify | Select your capacity - 80L, 120L                                                                                                                                                                                                                                                                                                                                                                                                                                                                                                                                                                      |
|                | Select your body colour                                                                                                                                                                                                                                                                                                                                                                                                                                                                                                                                                                               |
|                | Select your feature panel design                                                                                                                                                                                                                                                                                                                                                                                                                                                                                                                                                                      |
|                | Select your feature panel colour                                                                                                                                                                                                                                                                                                                                                                                                                                                                                                                                                                      |
|                | Select your fixing type                                                                                                                                                                                                                                                                                                                                                                                                                                                                                                                                                                               |
| Sustainability | Certified Hardwood<br>All hardwood is sourced from sustainable forests certified by the<br>Program for the Endorsement of Forest Certification (PEFC), the world's<br>largest forestry certification system.                                                                                                                                                                                                                                                                                                                                                                                          |
|                | Recycled Materials<br>We locally source our steel. It means we know it uses recycled content<br>and is 100% recyclable.                                                                                                                                                                                                                                                                                                                                                                                                                                                                               |
|                | Duraslat™ XG is made from 90% of recycled hardwood fibres and reclaimed plastic materials, which reduces demand for virgin materials.                                                                                                                                                                                                                                                                                                                                                                                                                                                                 |
|                | Low Pollutants<br>Our powder-coating process doesn't emit Volatile Organic Compounds<br>(VOCs) and has Environmental Product Declarations (EPDs).                                                                                                                                                                                                                                                                                                                                                                                                                                                     |

| Finishes    | Body                                                                                                                                             |
|-------------|--------------------------------------------------------------------------------------------------------------------------------------------------|
|             | Powder-coated, zinc-primed steel                                                                                                                 |
|             | Front + Back Panels                                                                                                                              |
|             | Hardwood                                                                                                                                         |
|             | Duraslat™ XG                                                                                                                                     |
|             | Perforation Patterns                                                                                                                             |
|             | Dash or Speckled                                                                                                                                 |
|             | Powder-Coat Colours                                                                                                                              |
|             | Standard or custom specified colours                                                                                                             |
|             | Fittings                                                                                                                                         |
|             | Compression lock prevents door rattling                                                                                                          |
| Powder Coat | Core                                                                                                                                             |
|             | White (satin), Black (satin), Charcoal (satin), Textura Monument<br>(textured), Palladium Silver (satin), Matt Black (matt), Pearl White (gloss) |
|             | Solid                                                                                                                                            |
|             | Coffee (satin), Cove (satin), Monument (matt), Medium Bronze Kinetic<br>(flat)                                                                   |
|             | Textured                                                                                                                                         |
|             | Core Ten (textured metallic), Asteroid (textured metallic), Bass (textured metallic), Textura Black (textured), Textura White (textured)         |
|             | Signature                                                                                                                                        |
|             | Deep Ocean (satin), Wedgewood (satin), Mangrove (satin), Territory Red<br>(matt), Claypot (satin), Paperbark (satin)                             |
|             | Bold                                                                                                                                             |
|             |                                                                                                                                                  |