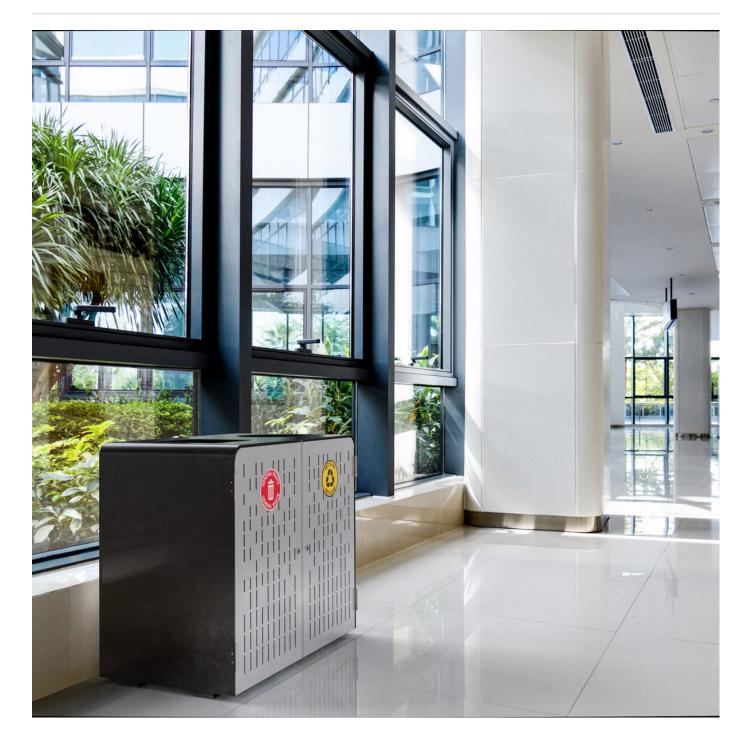

#### Compact capsule double bin housing for undercover. Panels in hardwood, Duraslat™ XG, powdercoat finishes..

| Description    | <ul> <li>Bondi Capsule Bin Double brings contemporary coastal design to dual-stream waste management. With its sleek curved profile and perforation patterns, it offers a stylish, space-efficient solution for outdoor undercover areas like parks, promenades, transport hubs, and retail precincts.</li> <li>Also available in Single configuration, Bondi Capsule Double provides added capacity while maintaining a consistent aesthetic across public environments. Customise with finishes in hardwood, Duraslat™ XG, and powder-coat colours to suit your space and signage needs.</li> </ul> |
|----------------|-------------------------------------------------------------------------------------------------------------------------------------------------------------------------------------------------------------------------------------------------------------------------------------------------------------------------------------------------------------------------------------------------------------------------------------------------------------------------------------------------------------------------------------------------------------------------------------------------------|
| How to Specify | Select your capacity - 80L, 120L                                                                                                                                                                                                                                                                                                                                                                                                                                                                                                                                                                      |
|                | Select your body colour                                                                                                                                                                                                                                                                                                                                                                                                                                                                                                                                                                               |
|                | Select your feature panel design                                                                                                                                                                                                                                                                                                                                                                                                                                                                                                                                                                      |
|                | Select your feature panel colour                                                                                                                                                                                                                                                                                                                                                                                                                                                                                                                                                                      |
|                | Select your fixing type                                                                                                                                                                                                                                                                                                                                                                                                                                                                                                                                                                               |
| Sustainability | Certified Hardwood<br>All hardwood is sourced from sustainable forests certified by the<br>Program for the Endorsement of Forest Certification (PEFC), the world's<br>largest forestry certification system.                                                                                                                                                                                                                                                                                                                                                                                          |
|                | Recycled Materials<br>We locally source our steel. It means we know it uses recycled content<br>and is 100% recyclable.                                                                                                                                                                                                                                                                                                                                                                                                                                                                               |
|                | Duraslat™ XG is made from 90% of recycled hardwood fibres and reclaimed plastic materials, which reduces demand for virgin materials.                                                                                                                                                                                                                                                                                                                                                                                                                                                                 |
|                | Low Pollutants<br>Our powder-coating process doesn't emit Volatile Organic Compounds<br>(VOCs) and has Environmental Product Declarations (EPDs).                                                                                                                                                                                                                                                                                                                                                                                                                                                     |

| Signage             | Supplied with standard vinyl decal signage for the door panel for double capacity.                                                                                                 |
|---------------------|------------------------------------------------------------------------------------------------------------------------------------------------------------------------------------|
|                     | Standard signage can be supplied with either rectangle or round vinyl decal while the hooded option is supplied with rectangle vinyl decal.                                        |
|                     | Optional signage can be added to back panel and on single units on request.                                                                                                        |
| Made In             | Australia                                                                                                                                                                          |
| Lead Time           | 6-8 weeks                                                                                                                                                                          |
| Assembly & Delivery | Shipped fully assembled on pallets.                                                                                                                                                |
| Fixing Detail       | Surface fixed by others. Anchors not included.                                                                                                                                     |
| Care Instructions   | <u>Hardwood</u><br>Cleaning<br>Remove any loose surface deposits with a soft bristled brush and wipe<br>down with fresh water and a non-abrasive cloth.                            |
|                     | Oiling<br>Oiling of timber will postpone natural greying, repel moisture, improve<br>mould resistance, help maintain a smooth surface texture and enhance<br>the grain and colour. |
|                     | To maintain, lightly sand rough areas of timber and brush on one coat of timber decking oil every 6 months or as required.                                                         |
|                     | <u>Duraslat™ XG</u><br>Cleaning<br>Simply wash down occasionally. Do not use high pressure cleaners.                                                                               |
|                     | <u>Powder-Coat</u><br>Cleaning<br>Carefully remove any loose surface deposits with a wet sponge or soft<br>bristled brush.                                                         |
|                     | Use a soft (non-abrasive) cloth or brush and a diluted solution of mild detergent and warm water.                                                                                  |
|                     | Ensure surfaces are thoroughly rinsed with clean fresh water after cleaning to remove all residues.                                                                                |
|                     | Never use thinners, abrasive cleaning agents, alcohol-based, acid or alkali cleaning agents.                                                                                       |