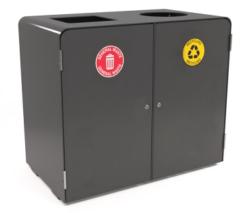

#### Compact capsule double bin housing for undercover. Panels in hardwood, Duraslat™ XG, powdercoat finishes..

| Description    | <ul> <li>Bondi Capsule Bin Double brings contemporary coastal design to dual-stream waste management. With its sleek curved profile and perforation patterns, it offers a stylish, space-efficient solution for outdoor undercover areas like parks, promenades, transport hubs, and retail precincts.</li> <li>Also available in Single configuration, Bondi Capsule Double provides added capacity while maintaining a consistent aesthetic across public environments. Customise with finishes in hardwood, Duraslat™ XG, and powder-coat colours to suit your space and signage needs.</li> </ul> |
|----------------|-------------------------------------------------------------------------------------------------------------------------------------------------------------------------------------------------------------------------------------------------------------------------------------------------------------------------------------------------------------------------------------------------------------------------------------------------------------------------------------------------------------------------------------------------------------------------------------------------------|
| How to Specify | Select your capacity - 80L, 120L                                                                                                                                                                                                                                                                                                                                                                                                                                                                                                                                                                      |
|                | Select your body colour                                                                                                                                                                                                                                                                                                                                                                                                                                                                                                                                                                               |
|                | Select your feature panel design                                                                                                                                                                                                                                                                                                                                                                                                                                                                                                                                                                      |
|                | Select your feature panel colour                                                                                                                                                                                                                                                                                                                                                                                                                                                                                                                                                                      |
|                | Select your fixing type                                                                                                                                                                                                                                                                                                                                                                                                                                                                                                                                                                               |
| Sustainability | Certified Hardwood<br>All hardwood is sourced from sustainable forests certified by the<br>Program for the Endorsement of Forest Certification (PEFC), the world's<br>largest forestry certification system.                                                                                                                                                                                                                                                                                                                                                                                          |
|                | Recycled Materials<br>We locally source our steel. It means we know it uses recycled content<br>and is 100% recyclable.                                                                                                                                                                                                                                                                                                                                                                                                                                                                               |
|                | Duraslat™ XG is made from 90% of recycled hardwood fibres and reclaimed plastic materials, which reduces demand for virgin materials.                                                                                                                                                                                                                                                                                                                                                                                                                                                                 |
|                | Low Pollutants<br>Our powder-coating process doesn't emit Volatile Organic Compounds<br>(VOCs) and has Environmental Product Declarations (EPDs).                                                                                                                                                                                                                                                                                                                                                                                                                                                     |

| Finishes    | Body                                                                                                                                             |
|-------------|--------------------------------------------------------------------------------------------------------------------------------------------------|
|             | Powder-coated, zinc-primed steel                                                                                                                 |
|             | Front + Back Panels                                                                                                                              |
|             | Hardwood                                                                                                                                         |
|             | Duraslat™ XG                                                                                                                                     |
|             | Perforation Patterns                                                                                                                             |
|             | Dash or Speckled                                                                                                                                 |
|             | Powder-Coat Colours                                                                                                                              |
|             | Standard or custom specified colours                                                                                                             |
|             | Fittings                                                                                                                                         |
|             | Compression lock prevents door rattling                                                                                                          |
| Powder Coat | Core                                                                                                                                             |
|             | White (satin), Black (satin), Charcoal (satin), Textura Monument<br>(textured), Palladium Silver (satin), Matt Black (matt), Pearl White (gloss) |
|             | Solid                                                                                                                                            |
|             | Coffee (satin), Cove (satin), Monument (matt), Medium Bronze Kinetic<br>(flat)                                                                   |
|             | Textured                                                                                                                                         |
|             | Core Ten (textured metallic), Asteroid (textured metallic), Bass (textured metallic), Textura Black (textured), Textura White (textured)         |
|             | Signature                                                                                                                                        |
|             | Deep Ocean (satin), Wedgewood (satin), Mangrove (satin), Territory Red<br>(matt), Claypot (satin), Paperbark (satin)                             |
|             | Bold                                                                                                                                             |
|             |                                                                                                                                                  |