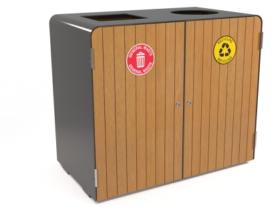

#### Compact capsule double bin housing for undercover. Panels in hardwood, Duraslat™ XG, powdercoat finishes..

| Description    | <ul> <li>Bondi Capsule Bin Double brings contemporary coastal design to dual-stream waste management. With its sleek curved profile and perforation patterns, it offers a stylish, space-efficient solution for outdoor undercover areas like parks, promenades, transport hubs, and retail precincts.</li> <li>Also available in Single configuration, Bondi Capsule Double provides added capacity while maintaining a consistent aesthetic across public environments. Customise with finishes in hardwood, Duraslat™ XG, and powder-coat colours to suit your space and signage needs.</li> </ul> |
|----------------|-------------------------------------------------------------------------------------------------------------------------------------------------------------------------------------------------------------------------------------------------------------------------------------------------------------------------------------------------------------------------------------------------------------------------------------------------------------------------------------------------------------------------------------------------------------------------------------------------------|
| How to Specify | Select your capacity - 80L, 120L                                                                                                                                                                                                                                                                                                                                                                                                                                                                                                                                                                      |
|                | Select your body colour                                                                                                                                                                                                                                                                                                                                                                                                                                                                                                                                                                               |
|                | Select your feature panel design                                                                                                                                                                                                                                                                                                                                                                                                                                                                                                                                                                      |
|                | Select your feature panel colour                                                                                                                                                                                                                                                                                                                                                                                                                                                                                                                                                                      |
|                | Select your fixing type                                                                                                                                                                                                                                                                                                                                                                                                                                                                                                                                                                               |
| Sustainability | Certified Hardwood<br>All hardwood is sourced from sustainable forests certified by the<br>Program for the Endorsement of Forest Certification (PEFC), the world's<br>largest forestry certification system.                                                                                                                                                                                                                                                                                                                                                                                          |
|                | Recycled Materials<br>We locally source our steel. It means we know it uses recycled content<br>and is 100% recyclable.                                                                                                                                                                                                                                                                                                                                                                                                                                                                               |
|                | Duraslat™ XG is made from 90% of recycled hardwood fibres and reclaimed plastic materials, which reduces demand for virgin materials.                                                                                                                                                                                                                                                                                                                                                                                                                                                                 |
|                | Low Pollutants<br>Our powder-coating process doesn't emit Volatile Organic Compounds<br>(VOCs) and has Environmental Product Declarations (EPDs).                                                                                                                                                                                                                                                                                                                                                                                                                                                     |

| Finishes    | Body                                                                                                                                             |
|-------------|--------------------------------------------------------------------------------------------------------------------------------------------------|
|             | Powder-coated, zinc-primed steel                                                                                                                 |
|             | Front + Back Panels                                                                                                                              |
|             | Hardwood                                                                                                                                         |
|             | Duraslat™ XG                                                                                                                                     |
|             | Perforation Patterns                                                                                                                             |
|             | Dash or Speckled                                                                                                                                 |
|             | Powder-Coat Colours                                                                                                                              |
|             | Standard or custom specified colours                                                                                                             |
|             | Fittings                                                                                                                                         |
|             | Compression lock prevents door rattling                                                                                                          |
| Powder Coat | Core                                                                                                                                             |
|             | White (satin), Black (satin), Charcoal (satin), Textura Monument<br>(textured), Palladium Silver (satin), Matt Black (matt), Pearl White (gloss) |
|             | Solid                                                                                                                                            |
|             | Coffee (satin), Cove (satin), Monument (matt), Medium Bronze Kinetic<br>(flat)                                                                   |
|             | Textured                                                                                                                                         |
|             | Core Ten (textured metallic), Asteroid (textured metallic), Bass (textured metallic), Textura Black (textured), Textura White (textured)         |
|             | Signature                                                                                                                                        |
|             | Deep Ocean (satin), Wedgewood (satin), Mangrove (satin), Territory Red<br>(matt), Claypot (satin), Paperbark (satin)                             |
|             | Bold                                                                                                                                             |
|             |                                                                                                                                                  |