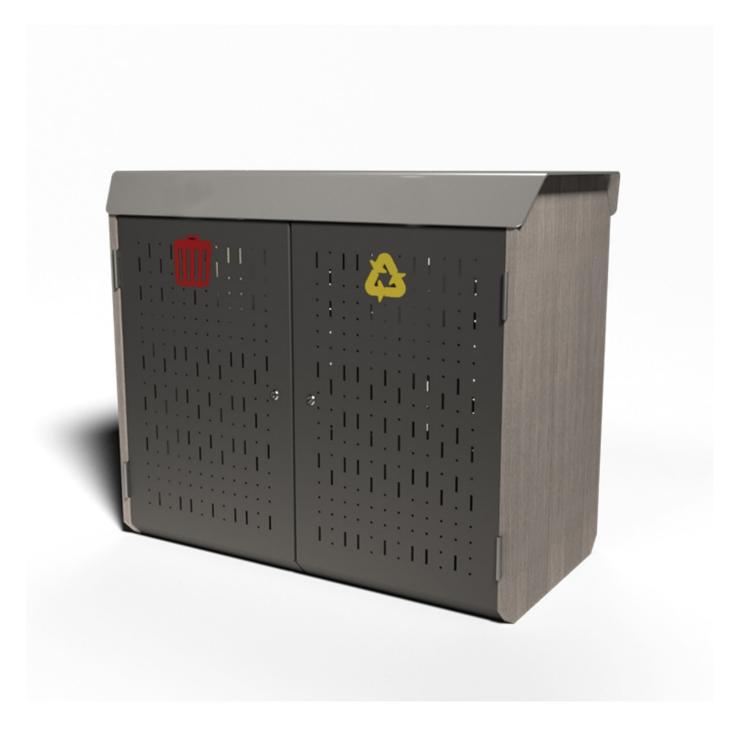

# Detailed double bin housings with a hood for outdoor use. Panels in hardwood, Duraslat™ XG colours or powder-coated perforation patterns.

| Description    | Maitland Bin Housing Double offers elegant and durable waste<br>management solution for streetscapes, parks, and urban environments.<br>Its folded, sculptural polished lid creates a dynamic visual statement,<br>while its robust construction ensures decades of reliable performance.<br>The Maitland also coordinates seamlessly with the Urban and Prospect<br>street furniture collections.<br>Customise your design with panels available in hardwood, Duraslat <sup>™</sup> XG<br>colours, or powder-coated perforation patterns, allowing you to create a<br>sophisticated, cohesive look across your public spaces. |
|----------------|--------------------------------------------------------------------------------------------------------------------------------------------------------------------------------------------------------------------------------------------------------------------------------------------------------------------------------------------------------------------------------------------------------------------------------------------------------------------------------------------------------------------------------------------------------------------------------------------------------------------------------|
| How to Specify | Select your wheelie bin capacity - 120L or 240L<br>Select your feature panel design<br>Select your feature panel powder-coat colour<br>Select your side panel finish<br>Select your side panel colour<br>Opt to add the skillion hood<br>Select your skillion hood finish                                                                                                                                                                                                                                                                                                                                                      |
| Sustainability | Certified Hardwood<br>All hardwood is sourced from sustainable forests certified by the<br>Program for the Endorsement of Forest Certification (PEFC), the world's<br>largest forestry certification system.                                                                                                                                                                                                                                                                                                                                                                                                                   |
|                | Recycled Materials<br>We locally source our steel and aluminium. It means we know it uses<br>recycled content and is 100% recyclable.                                                                                                                                                                                                                                                                                                                                                                                                                                                                                          |
|                | Duraslat™ XG is made from 90% of recycled hardwood fibres and reclaimed plastic materials, which reduces demand for virgin materials.                                                                                                                                                                                                                                                                                                                                                                                                                                                                                          |
|                | Low Pollutants<br>Our powder-coating process doesn't emit Volatile Organic Compounds<br>(VOCs) and has Environmental Product Declarations (EPDs).                                                                                                                                                                                                                                                                                                                                                                                                                                                                              |

bottongardiner.com.au 1300 762 701 | info@bottongardiner.com.au

PUBLIC SPACE FURNITURE

| Dimensions          | 120L                                                                                                                            |
|---------------------|---------------------------------------------------------------------------------------------------------------------------------|
|                     | Double:                                                                                                                         |
|                     | 1335mm W x 650mmD x 1100mmH                                                                                                     |
|                     | 240L                                                                                                                            |
|                     | Double:                                                                                                                         |
|                     | 1535mm W x 830mm D x 1230mmH                                                                                                    |
|                     | Hood height: 195mm                                                                                                              |
| Capacity            | Double                                                                                                                          |
|                     | 2 x 120L wheelie bins                                                                                                           |
|                     | Double                                                                                                                          |
|                     | 2 x 240L wheelie bins                                                                                                           |
|                     | Wheelie bin not included - available on request.                                                                                |
| Batten Type         | Hardwood                                                                                                                        |
|                     | Mixed Reds and Spotted Gum                                                                                                      |
|                     | Duraslat™ XG                                                                                                                    |
|                     | Alcove, Boulder, Cave, Dune, Ravine                                                                                             |
| Frame               | Powdercoated, pre-galvanised steel                                                                                              |
| Signage             | Double bin modules come with general waste or recycling icons mounted to the doors to identify your litter and recycling sides. |
| Made In             | Australia                                                                                                                       |
| Lead Time           | 4-6 weeks                                                                                                                       |
| Assembly & Delivery | Shipped fully assembled.                                                                                                        |
|                     |                                                                                                                                 |

| Customisable           | The Maitland bin is locally made and customisable to suit your requirements.                                                                                      |
|------------------------|-------------------------------------------------------------------------------------------------------------------------------------------------------------------|
| Additional<br>Comments | Options<br>Optional skillion hood looks great, prevents your liner filling with<br>rainwater, stops dumping of large garbage bags and deters scavenging<br>birds. |
|                        | Additional Info<br>The polished aluminium lid won't corrode or tea stain and can be buffed<br>back to new.                                                        |
|                        | Compression lock tightens with a turn of the key and prevents rattling noise for peaceful streets.                                                                |
|                        | Perforation designs are child safe, conforming to AS4685.1 finger entrapment guidelines on play equipment.                                                        |
|                        | Heavy duty butt hinges will keep your doors level and issue free throughout the life of the bin.                                                                  |