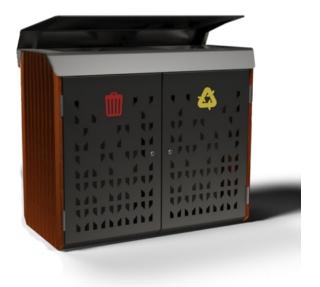

# Detailed double bin housings with a hood for outdoor use. Panels in hardwood, Duraslat™ XG colours or powder-coated perforation patterns.

| Description    | Maitland Bin Housing Double offers elegant and durable waste<br>management solution for streetscapes, parks, and urban environments.<br>Its folded, sculptural polished lid creates a dynamic visual statement,<br>while its robust construction ensures decades of reliable performance.<br>The Maitland also coordinates seamlessly with the Urban and Prospect<br>street furniture collections.<br>Customise your design with panels available in hardwood, Duraslat <sup>™</sup> XG<br>colours, or powder-coated perforation patterns, allowing you to create a<br>sophisticated, cohesive look across your public spaces. |
|----------------|--------------------------------------------------------------------------------------------------------------------------------------------------------------------------------------------------------------------------------------------------------------------------------------------------------------------------------------------------------------------------------------------------------------------------------------------------------------------------------------------------------------------------------------------------------------------------------------------------------------------------------|
| How to Specify | Select your wheelie bin capacity - 120L or 240L<br>Select your feature panel design<br>Select your feature panel powder-coat colour<br>Select your side panel finish<br>Select your side panel colour<br>Opt to add the skillion hood<br>Select your skillion hood finish                                                                                                                                                                                                                                                                                                                                                      |
| Sustainability | Certified Hardwood<br>All hardwood is sourced from sustainable forests certified by the<br>Program for the Endorsement of Forest Certification (PEFC), the world's<br>largest forestry certification system.                                                                                                                                                                                                                                                                                                                                                                                                                   |
|                | Recycled Materials<br>We locally source our steel and aluminium. It means we know it uses<br>recycled content and is 100% recyclable.                                                                                                                                                                                                                                                                                                                                                                                                                                                                                          |
|                | Duraslat™ XG is made from 90% of recycled hardwood fibres and reclaimed plastic materials, which reduces demand for virgin materials.                                                                                                                                                                                                                                                                                                                                                                                                                                                                                          |
|                | Low Pollutants<br>Our powder-coating process doesn't emit Volatile Organic Compounds<br>(VOCs) and has Environmental Product Declarations (EPDs).                                                                                                                                                                                                                                                                                                                                                                                                                                                                              |

bottongardiner.com.au 1300 762 701 | info@bottongardiner.com.au

PUBLIC SPACE FURNITURE

| Dimensions          | 120L                                                                                                                            |
|---------------------|---------------------------------------------------------------------------------------------------------------------------------|
|                     | Double:                                                                                                                         |
|                     | 1335mm W x 650mmD x 1100mmH                                                                                                     |
|                     | 240L                                                                                                                            |
|                     | Double:                                                                                                                         |
|                     | 1535mm W x 830mm D x 1230mmH                                                                                                    |
|                     | Hood height: 195mm                                                                                                              |
| Capacity            | Double                                                                                                                          |
|                     | 2 x 120L wheelie bins                                                                                                           |
|                     | Double                                                                                                                          |
|                     | 2 x 240L wheelie bins                                                                                                           |
|                     | Wheelie bin not included - available on request.                                                                                |
| Batten Type         | Hardwood                                                                                                                        |
|                     | Mixed Reds and Spotted Gum                                                                                                      |
|                     | Duraslat™ XG                                                                                                                    |
|                     | Alcove, Boulder, Cave, Dune, Ravine                                                                                             |
| Frame               | Powdercoated, pre-galvanised steel                                                                                              |
| Signage             | Double bin modules come with general waste or recycling icons mounted to the doors to identify your litter and recycling sides. |
| Made In             | Australia                                                                                                                       |
| Lead Time           | 4-6 weeks                                                                                                                       |
| Assembly & Delivery | Shipped fully assembled.                                                                                                        |
|                     |                                                                                                                                 |

| Customisable           | The Maitland bin is locally made and customisable to suit your requirements.                                                                                      |
|------------------------|-------------------------------------------------------------------------------------------------------------------------------------------------------------------|
| Additional<br>Comments | Options<br>Optional skillion hood looks great, prevents your liner filling with<br>rainwater, stops dumping of large garbage bags and deters scavenging<br>birds. |
|                        | Additional Info<br>The polished aluminium lid won't corrode or tea stain and can be buffed<br>back to new.                                                        |
|                        | Compression lock tightens with a turn of the key and prevents rattling noise for peaceful streets.                                                                |
|                        | Perforation designs are child safe, conforming to AS4685.1 finger entrapment guidelines on play equipment.                                                        |
|                        | Heavy duty butt hinges will keep your doors level and issue free throughout the life of the bin.                                                                  |